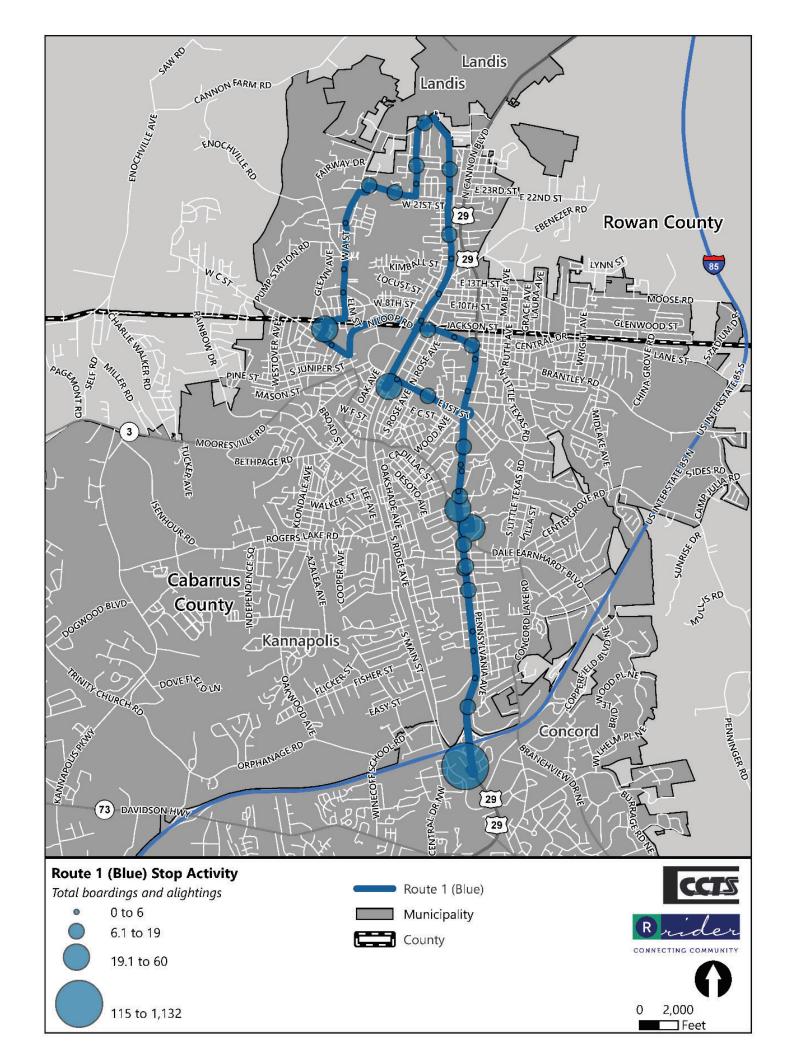

|                                                 | Route 1 (Blue)                                          | System Average                                          | System Rank |
|-------------------------------------------------|---------------------------------------------------------|---------------------------------------------------------|-------------|
| Operational                                     |                                                         |                                                         |             |
| Length (round-trip):                            | 17.19                                                   | 18.88                                                   | #4 out of 8 |
| Frequency:                                      | 60 minutes                                              | 60 minutes                                              |             |
| Hours of operation:                             | M-F: 5:30 a.m 8:30 p.m.<br>Sat, Sun: 8:30 a.m 8:30 p.m. | M-F: 5:30 a.m 8:30 p.m.<br>Sat, Sun: 8:30 a.m 8:30 p.m. |             |
| Days of operation:                              | Monday-Sunday                                           | Monday-Sunday                                           |             |
| Annual unlinked passenger trips:                | 67,002                                                  | 52,666                                                  | #2 out of 8 |
| Annual vehicle revenue miles:                   | 81,274                                                  | 89,270.5                                                | #4 out of 8 |
| Annual vehicle revenue hours:                   | 5,073                                                   | 5,073                                                   |             |
| Annual operating cost:                          | \$352,205.51                                            | \$355,233.84                                            | #4 out of 8 |
| Performance                                     |                                                         |                                                         |             |
| Operating expenses per revenue mile:            | \$4.33                                                  | \$4.23                                                  | #5 out of 8 |
| Operating expenses per revenue hour:            | \$69.43                                                 | \$70.02                                                 | #4 out of 8 |
| Operating expenses per unlinked passenger trip: | \$5.26                                                  | \$7.39                                                  | #7 out of 8 |
| Passengers per revenue hour:                    | 13.21                                                   | 10.38                                                   | #2 out of 8 |
| Passengers per revenue mile:                    | 0.82                                                    | 0.66                                                    | #2 out of 8 |
| Demographics                                    |                                                         |                                                         |             |
| Population Density (people per square mile):    | 1,980                                                   | 1,630                                                   | #3 out of 8 |
| Persons below poverty level:                    | 25%                                                     | 21%                                                     | #3 out of 8 |
| Minority population:                            | 48%                                                     | 48%                                                     | #5 out of 8 |
| Zero vehicle households:                        | 8%                                                      | 7%                                                      | #4 out of 8 |
| Persons with disabilities:                      | 13%                                                     | 11%                                                     | #4 out of 8 |
| Population 17 years and Under:                  | 25%                                                     | 25%                                                     | #7 out of 8 |
| Population 65 years and Over:                   | 14%                                                     | 11%                                                     | #2 out of 8 |
| Strengths, Challenges, and Opportunities        |                                                         |                                                         |             |