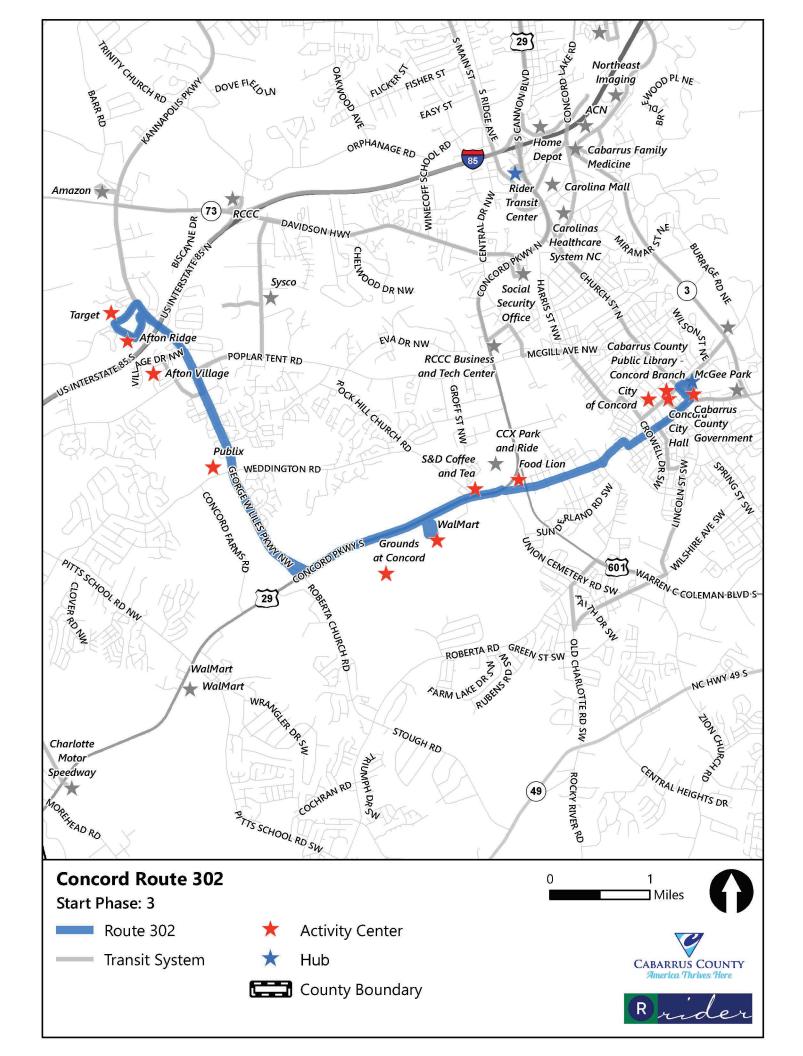

|                                                 | Route 1 (Blue)                                          | System Average                                          | System Rank |
|-------------------------------------------------|---------------------------------------------------------|---------------------------------------------------------|-------------|
| Operational                                     |                                                         |                                                         |             |
| Length (round-trip):                            | 17.19                                                   | 18.88                                                   | #4 out of 8 |
| Frequency: