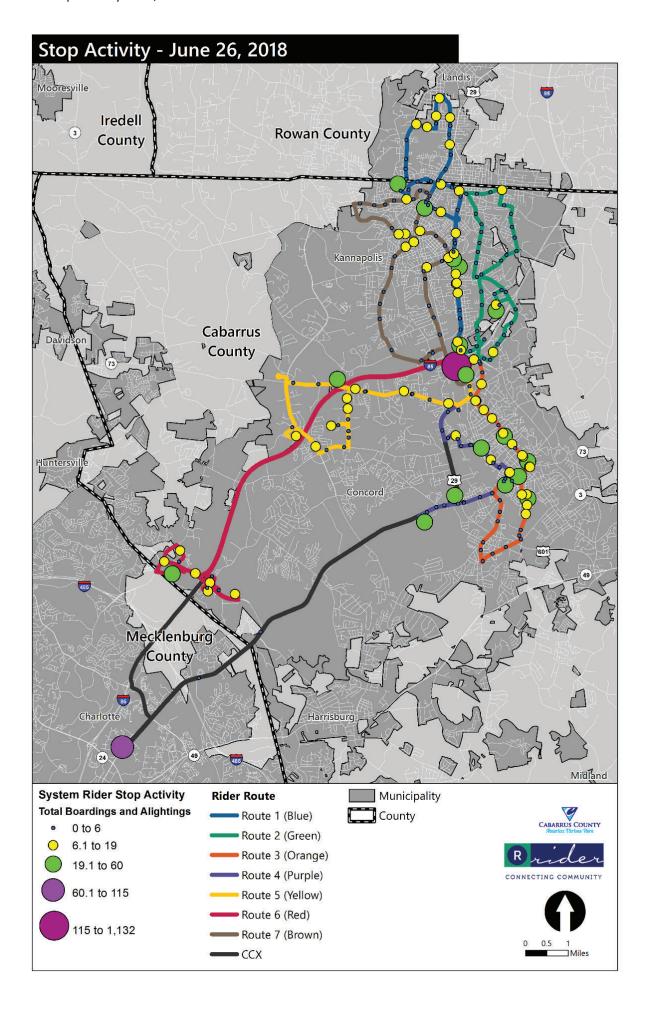

| Rank | Route              | Stop                                         | Route 1 | Route 2 | Route 3 | Route 4 | Route 5 | Route 6 | Route 7 | Route<br>CCX | Total |
|------|--------------------|----------------------------------------------|---------|---------|---------|---------|---------|---------|---------|--------------|-------|
| 1    | System             | Rider Transit Center                         | 120     | 74      | 116     | 54      | 64      | 77      | 35      | 49           | 589   |
| 2    | System             | Rider Center/Off                             | 119     | 53      | 44      | 44      | 54      | 47      | 37      | 45           | 443   |
| 3    | CCX                | JW Clay Station                              | 0       | 0       | 0       | 0       | 0       | 0       | 0       | 115          | 115   |
| 4    | Route 4            | Concord Commons/Wal-Mart                     | 0       | 0       | 0       | 60      | 0       | 0       | 0       | 0            | 60    |
| 5    | Route 1<br>Route 7 | Kannapolis Train Station                     | 26      | 0       | 0       | 0       | 0       | 0       | 16      | 0            | 42    |
| 6    | Route 1            | DSS                                          | 37      | 0       | 0       | 0       | 0       | 0       | 0       | 0            | 37    |
| 7    | Route 5<br>Route 6 | RCCC                                         | 0       | 0       | 0       | 0       | 24      | 13      | 0       | 0            | 37    |
| 8    | Route 2            | Northlite Walmart                            | 0       | 34      | 0       | 0       | 0       | 0       | 0       | 0            | 34    |
| 9    | Route 6            | Concord Mills Entrance 5                     | 0       | 0       | 0       | 0       | 0       | 31      | 0       | 0            | 31    |
| 10   | Route 3            | Church Street/Locke Mill Plaza               | 0       | 0       | 30      | 0       | 0       | 0       | 0       | 0            | 30    |
| 11   | Route 2            | Cloverleaf Blvd/Cloverleaf Plaza             | 0       | 28      | 0       | 0       | 0       | 0       | 0       | 0            | 28    |
| 12   | Route 4            | Kerr Street/Meisnheimer Drive                | 0       | 0       | 0       | 27      | 0       | 0       | 0       | 0            | 27    |
| 13   | Route 1            | Mountain Street/Kannapolis YMCA              | 25      | 0       | 0       | 0       | 0       | 0       | 0       | 0            | 25    |
| 14   | CCX                | The Village / Big Lots                       | 0       | 0       | 0       | 0       | 0       | 0       | 0       | 25           | 25    |
| 15   | Route 3            | Corban Avenue/Georgia Street                 | 0       | 0       | 24      | 0       | 0       | 0       | 0       | 0            | 24    |
| 16   | Route 3            | Lincoln Street/Logan Medical Center          | 0       | 0       | 24      | 0       | 0       | 0       | 0       | 0            | 24    |
| 17   | Route 1            | North Cannon Blvd/Wendy's/Taco Bell          | 22      | 0       | 0       | 0       | 0       | 0       | 0       | 0            | 22    |
| 18   | Route 3            | Church Street/Mean Street                    | 0       | 0       | 20      | 0       | 0       | 0       | 0       | 0            | 20    |
| 19   | Route 6            | Applebee's/Speedway                          | 0       | 0       | 0       | 0       | 0       | 19      | 0       | 0            | 19    |
| 20   | Route 3            | Country Club Dr/Carolina Mall -<br>Starbucks | 0       | 0       | 19      | 0       | 0       | 0       | 0       | 0            | 19    |
| 21   | Route 7            | Leonard Avenue/Bell Street                   | 0       | 0       | 0       | 0       | 0       | 0       | 18      | 0            | 18    |
| 22   | Route 3            | Lincoln Street/Malvern Drive                 | 0       | 0       | 18      | 0       | 0       | 0       | 0       | 0            | 18    |
| 23   | Route 5            | Afton Ridge/George Bay                       | 0       | 0       | 0       | 0       | 15      | 0       | 0       | 0            | 15    |
| 24   | Route 3            | Church Street/Meadow Avenue                  | 0       | 0       | 15      | 0       | 0       | 0       | 0       | 0            | 15    |
| 25   | Route 5            | Fortune Drive                                | 0       | 0       | 0       | 0       | 15      | 0       | 0       | 0            | 15    |