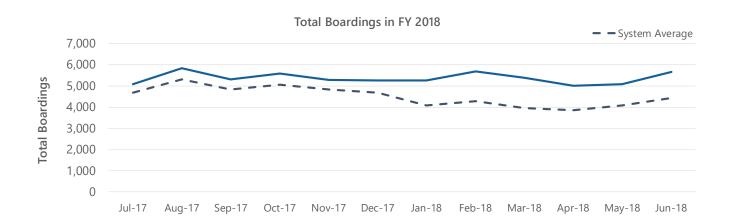

|                                                 | Route 1 (Blue)                                          | System Average                                          | System Rank |
|-------------------------------------------------|---------------------------------------------------------|---------------------------------------------------------|-------------|
| Operational                                     |                                                         |                                                         |             |
| Length (round-trip):                            | 17.19                                                   | 18.88                                                   | #4 out of 8 |
| Frequency:                                      | 60 minutes                                              | 60 minutes                                              |             |
| Hours of operation:                             | M-F: 5:30 a.m 8:30 p.m.<br>Sat, Sun: 8:30 a.m 8:30 p.m. | M-F: 5:30 a.m 8:30 p.m.<br>Sat, Sun: 8:30 a.m 8:30 p.m. |             |
| Days of operation:                              | Monday-Sunday                                           | Monday-Sunday                                           |             |
| Annual unlinked passenger trips:                | 67,002                                                  | 52,666                                                  | #2 out of 8 |
| Annual vehicle revenue miles:                   | 81,274                                                  | 89,270.5                                                | #4 out of 8 |
| Annual vehicle revenue hours:                   | 5,073                                                   | 5,073                                                   |             |
| Annual operating cost:                          | \$352,205.51                                            | \$355,233.84                                            | #4 out of 8 |
| Performance                                     |                                                         |                                                         |             |
| Operating expenses per revenue mile:            | \$4.33                                                  | \$4.23                                                  | #5 out of 8 |
| Operating expenses per revenue hour:            | \$69.43                                                 | \$70.02                                                 | #4 out of 8 |
| Operating expenses per unlinked passenger trip: | \$5.26                                                  | \$7.39                                                  | #7 out of 8 |
| Passengers per revenue hour:                    | 13.21                                                   | 10.38                                                   | #2 out of 8 |
| Passengers per revenue mile:                    | 0.82                                                    | 0.66                                                    | #2 out of 8 |
| Demographics                                    |                                                         |                                                         |             |
| Population Density (people per square mile):    | 1,980                                                   | 1,630                                                   | #3 out of 8 |
| Persons below poverty level:                    | 25%                                                     | 21%                                                     | #3 out of 8 |
| Minority population:                            | 48%                                                     | 48%                                                     | #5 out of 8 |
| Zero vehicle households:                        | 8%                                                      | 7%                                                      | #4 out of 8 |
| Persons with disabilities:                      | 13%                                                     | 11%                                                     | #4 out of 8 |
| Population 17 years and Under:                  | 25%                                                     | 25%                                                     | #7 out of 8 |
| Population 65 years and Over:                   | 14%                                                     | 11%                                                     | #2 out of 8 |
| Strengths, Challenges, and Opportunities        |                                                         |                                                         |             |

|                                                 | Route 2 (Green)                                         | System Average                                          | System Rank |
|-------------------------------------------------|---------------------------------------------------------|---------------------------------------------------------|-------------|
| Operational                                     |                                                         |                                                         |             |
| Length (round-trip):                            | 15.28                                                   | 18.88                                                   | #5 out of 8 |
| Frequency:                                      | 60 minutes                                              | 60 minutes                                              |             |
| Hours of Operation:                             | M-F: 5:30 a.m 8:30 p.m.<br>Sat, Sun: 8:30 a.m 8:30 p.m. | M-F: 5:30 a.m 8:30 p.m.<br>Sat, Sun: 8:30 a.m 8:30 p.m. |             |
| Days of Operation:                              | Monday-Sunday                                           | Monday-Sunday                                           |             |
| Annual unlinked passenger trips:                | 56,023                                                  | 52,666                                                  | #3 out of 8 |
| Annual vehicle revenue miles:                   | 7,2244                                                  | 89,270.5                                                | #5 out of 8 |
| Annual vehicle revenue hours:                   | 5,073                                                   | 5,073                                                   |             |
| Annual operating cost:                          | \$348,785.48                                            | \$355,233.84                                            | #5 out of 8 |
| Performance                                     |                                                         |                                                         |             |
| Operating expenses per revenue mile:            | \$4.83                                                  | \$4.23                                                  | #4 out of 8 |
| Operating expenses per revenue hour:            | \$68.75                                                 | \$70.02                                                 |             |
| Operating expenses per unlinked passenger trip: | \$6.23                                                  | \$7.39                                                  | #6 out of 8 |
| Passengers per revenue hour:                    | 11.04                                                   | 10.38                                                   | #3 out of 8 |
| Passengers per revenue mile:                    | 0.78                                                    | 0.66                                                    | #3 out of 8 |
| Demographics                                    |                                                         |                                                         |             |
| Population density (people per square mile):    | 1,730                                                   | 1,630                                                   | #5 out of 8 |
| Persons below poverty level:                    | 19%                                                     | 21%                                                     | #6 out of 8 |
| Minority population:                            | 48%                                                     | 48%                                                     | #4 out of 8 |
| Zero vehicle households:                        | 7%                                                      | 7%                                                      | #5 out of 8 |
| Persons with disabilities:                      | 13%                                                     | 11%                                                     | #3 out of 8 |
| Population 17 years and under:                  | 27%                                                     | 25%                                                     | #4 out of 8 |
| Population 65 years and over:                   | 14%                                                     | 11%                                                     | #1 out of 8 |

|                                                 | Route 3 (Orange)                                        | System Average                                          | System Rank |
|-------------------------------------------------|---------------------------------------------------------|---------------------------------------------------------|-------------|
| Operational                                     |                                                         |                                                         |             |
| Length (round-trip):                            | 14.34                                                   | 18.88                                                   | #8 out of 8 |
| Frequency:                                      | 60 minutes                                              | 60 minutes                                              |             |
| Hours of Operation:                             | M-F: 5:30 a.m 8:30 p.m.<br>Sat, Sun: 8:30 a.m 8:30 p.m. | M-F: 5:30 a.m 8:30 p.m.<br>Sat, Sun: 8:30 a.m 8:30 p.m. |             |
| Days of Operation:                              | Monday-Sunday                                           | Monday-Sunday                                           |             |
| Annual unlinked passenger trips:                | 85,366                                                  | 52,666                                                  | #1 out of 8 |
| Annual vehicle revenue miles:                   | 67,800                                                  | 89,270.5                                                | #8 out of 8 |
| Annual vehicle revenue hours:                   | 5,073                                                   | 5,073                                                   |             |
| Annual operating cost:                          | \$347,102.33                                            | \$355,233.84                                            | #8 out of 8 |
| Performance                                     |                                                         |                                                         |             |
| Operating expenses per revenue mile:            | \$5.12                                                  | \$4.23                                                  | #1 out of 8 |
| Operating expenses per revenue hour:            | \$68.42                                                 | \$70.02                                                 | #8 out of 8 |
| Operating expenses per unlinked passenger trip: | \$4.07                                                  | \$7.39                                                  | #8 out of 8 |
| Passengers per revenue hour:                    | 16.83                                                   | 10.38                                                   | #1 out of 8 |
| Passengers per revenue mile:                    | 1.26                                                    | 0.66                                                    | #1 out of 8 |
| Demographics                                    |                                                         |                                                         |             |
| Population Density (people per square mile):    | 2,090                                                   | 1,630                                                   | #1 out of 8 |
| Persons below poverty level:                    | 27%                                                     | 21%                                                     | #1 out of 8 |
| Minority population:                            | 51%                                                     | 48%                                                     | #3 out of 8 |
| Zero vehicle households:                        | 10%                                                     | 7%                                                      | #2 out of 8 |
| Persons with disabilities:                      | 15%                                                     | 11%                                                     | #1 out of 8 |
| Population 17 years and under:                  | 29%                                                     | 25%                                                     | #2 out of 8 |
| Population 65 years and over:                   | 13%                                                     | 11%                                                     | #3 out of 8 |
| Strengths, Challenges, and Opportunities        |                                                         |                                                         |             |

|                                                 | Route 4 (Purple)                                        | System Average                                          | System Rank |
|-------------------------------------------------|---------------------------------------------------------|---------------------------------------------------------|-------------|
| Operational                                     |                                                         |                                                         |             |
| Length (round-trip):                            | 14.69                                                   | 18.88                                                   | #7 out of 8 |
| Frequency:                                      | 60 minutes                                              | 60 minutes                                              |             |
| Hours of Operation:                             | M-F: 5:30 a.m 8:30 p.m.<br>Sat, Sun: 8:30 a.m 8:30 p.m. | M-F: 5:30 a.m 8:30 p.m.<br>Sat, Sun: 8:30 a.m 8:30 p.m. |             |
| Days of Operation:                              | Monday-Sunday                                           | Monday-Sunday                                           |             |
| Annual unlinked passenger trips:                | 53,758                                                  | 52,666                                                  | #4 out of 8 |
| Annual vehicle revenue miles:                   | 69,454                                                  | 89,270.5                                                | #7 out of 8 |
| Annual vehicle revenue hours:                   | 5,073                                                   | 5,073                                                   |             |
| Annual operating cost:                          | \$347,729.03                                            | \$355,233.84                                            | #7 out of 8 |
| Performance                                     |                                                         |                                                         |             |
| Operating expenses per revenue mile:            | \$5.01                                                  | \$4.23                                                  | #2 out of 8 |
| Operating expenses per revenue hour:            | \$68.55                                                 | \$70.02                                                 | #7 out of 8 |
| Operating expenses per unlinked passenger trip: | \$6.47                                                  | \$7.39                                                  | #5 out of 8 |
| Passengers per revenue hour:                    | 10.60                                                   | 10.38                                                   | #4 out of 8 |
| Passengers per revenue mile:                    | 0.77                                                    | 0.66                                                    | #4 out of 8 |
| Demographics                                    |                                                         |                                                         |             |
| Population density (people per square mile):    | 1,870                                                   | 1,630                                                   | #4 out of 8 |
| Persons below poverty level:                    | 25%                                                     | 21%                                                     | #2 out of 8 |
| Minority population:                            | 55%                                                     | 48%                                                     | #1 out of 8 |
| Zero vehicle households:                        | 10%                                                     | 7%                                                      | #1 out of 8 |
| Persons with disabilities:                      | 14%                                                     | 11%                                                     | #2 out of 8 |
| Population 17 years and under:                  | 30%                                                     | 25%                                                     | #1 out of 8 |
| Population 65 years and over:                   | 10%                                                     | 11%                                                     | #7 out of 8 |
| Strengths, Challenges, and Opportunities        |                                                         |                                                         |             |

|                                                 | Route 5 (Yellow)                                        | System Average                                          | System Rank |
|-------------------------------------------------|---------------------------------------------------------|---------------------------------------------------------|-------------|
| Operational                                     |                                                         |                                                         |             |
| Length (round-trip):                            | 18.33                                                   | 18.88                                                   | #3 out of 8 |
| Frequency:                                      | 60 minutes                                              | 60 minutes                                              |             |
| Hours of operation:                             | M-F: 5:30 a.m 8:30 p.m.<br>Sat, Sun: 8:30 a.m 8:30 p.m. | M-F: 5:30 a.m 8:30 p.m.<br>Sat, Sun: 8:30 a.m 8:30 p.m. |             |
| Days of Operation:                              | Monday-Sunday                                           | Monday-Sunday                                           |             |
| Annual unlinked passenger trips:                | 44,200                                                  | 52,666                                                  | #5 out of 8 |
| Annual vehicle revenue miles:                   | 86,664                                                  | 89,270.5                                                | #3 out of 8 |
| Annual vehicle revenue hours:                   | 5,073                                                   | 5073                                                    |             |
| Annual operating cost:                          | \$354,246.78                                            | \$355,233.84                                            | #3 out of 8 |
| Performance                                     |                                                         |                                                         |             |
| Operating expenses per revenue mile:            | \$4.09                                                  | \$4.23                                                  | #6 out of 8 |
| Operating expenses per revenue hour:            | \$69.83                                                 | \$70.02                                                 | #3 out of 8 |
| Operating expenses per unlinked passenger trip: | \$8.01                                                  | \$7.39                                                  | #4 out of 8 |
| Passengers per revenue hour:                    | 8.71                                                    | 10.38                                                   | #6 out of 8 |
| Passengers per revenue mile:                    | 0.51                                                    | 0.66                                                    | #6 out of 8 |
| Demographics                                    |                                                         |                                                         |             |
| Population density (people per square mile):    | 1,340                                                   | 1,630                                                   | #7 out of 8 |
| Persons below poverty level:                    | 13%                                                     | 21%                                                     | #7 out of 8 |
| Minority population:                            | 37%                                                     | 48%                                                     | #7 out of 8 |
| Zero vehicle households:                        | 4%                                                      | 7%                                                      | #7 out of 8 |
| Persons with disabilities:                      | 10%                                                     | 11%                                                     | #6 out of 8 |
| Population 17 years and under:                  | 27%                                                     | 25%                                                     | #3 out of 8 |
| Population 65 years and over:                   | 12%                                                     | 11%                                                     | #6 out of 8 |
| Strengths, Challenges, and Opportunities        |                                                         |                                                         |             |

|                                                 | Route 6 (Red)                                           | System Average                                          | System Rank |
|-------------------------------------------------|---------------------------------------------------------|---------------------------------------------------------|-------------|
| Operational                                     |                                                         |                                                         |             |
| Length (round-trip):                            | 27.09                                                   | 18.88                                                   | #2 out of 8 |
| Frequency:                                      | 60 minutes                                              | 60 minutes                                              |             |
| Hours of operation:                             | M-F: 5:30 a.m 8:30 p.m.<br>Sat, Sun: 8:30 a.m 8:30 p.m. | M-F: 5:30 a.m 8:30 p.m.<br>Sat, Sun: 8:30 a.m 8:30 p.m. |             |
| Days of Operation:                              | Monday-Sunday                                           | Monday-Sunday                                           |             |
| Annual unlinked passenger trips:                | 43,793                                                  | 52,666                                                  | #6 out of 8 |
| Annual vehicle revenue miles:                   | 12,8082                                                 | 89,270.5                                                | #2 out of 8 |
| Annual vehicle revenue hours:                   | 5,073                                                   | 5,073                                                   |             |
| Annual operating cost:                          | \$369,932.34                                            | \$355,233.84                                            | #2 out of 8 |
| Performance                                     |                                                         |                                                         |             |
| Operating expenses per revenue mile:            | \$2.89                                                  | \$4.23                                                  | #7 out of 8 |
| Operating expenses per revenue hour:            | \$72.92                                                 | \$70.02                                                 | #2 out of 8 |
| Operating expenses per unlinked passenger trip: | \$8.45                                                  | \$7.39                                                  | #3 out of 8 |
| Passengers per revenue hour:                    | 8.63                                                    | 10.38                                                   | #6 out of 8 |
| Passengers per revenue mile:                    | 0.34                                                    | 0.66                                                    | #7 out of 8 |
| Demographics                                    |                                                         |                                                         |             |
| Population sensity (people per square mile):    | 990                                                     | 1,630                                                   | #8 out of 8 |
| Persons below poverty level:                    | 11%                                                     | 21%                                                     | #8 out of 8 |
| Minority population:                            | 35%                                                     | 48%                                                     | #8 out of 8 |
| Zero vehicle households:                        | 4%                                                      | 7%                                                      | #8 out of 8 |
| Persons with disabilities:                      | 7%                                                      | 11%                                                     | #8 out of 8 |
| Population 17 years and under:                  | 26%                                                     | 25%                                                     | #6 out of 8 |
| Population 65 years and over:                   | 12%                                                     | 11%                                                     | #5 out of 8 |
| Strengths, Challenges, and Opportunities        |                                                         |                                                         |             |

|                                                 | Route 7 (Brown)                                         | System Average                                          | System Rank |
|-------------------------------------------------|---------------------------------------------------------|---------------------------------------------------------|-------------|
| Operational                                     |                                                         |                                                         |             |
| Length (round-trip):                            | 15.22                                                   | 18.88                                                   | #6 out of 8 |
| Frequency:                                      | 60 minutes                                              | 60 minutes                                              |             |
| Hours of Operation:                             | M-F: 5:30 a.m 8:30 p.m.<br>Sat, Sun: 8:30 a.m 8:30 p.m. | M-F: 5:30 a.m 8:30 p.m.<br>Sat, Sun: 8:30 a.m 8:30 p.m. |             |
| Days of operation:                              | Monday-Sunday                                           | Monday-Sunday                                           |             |
| Annual unlinked passenger trips:                | 39,701                                                  | 52,666                                                  | #7 out of 8 |
| Annual vehicle revenue miles:                   | 71,960                                                  | 89,270.5                                                | #6 out of 8 |
| Annual vehicle revenue hours:                   | 5,073                                                   | 5,073                                                   |             |
| Annual operating cost:                          | \$348,678.05                                            | \$355,233.84                                            | #6 out of 8 |
| Performance                                     |                                                         |                                                         |             |
| Operating expenses per revenue mile:            | \$4.85                                                  | \$4.23                                                  | #3 out of 8 |
| Operating expenses per revenue hour:            | \$68.73                                                 | \$70.02                                                 | #6 out of 8 |
| Operating expenses per unlinked passenger trip: | \$8.78                                                  | \$7.39                                                  | #2 out of 8 |
| Passengers per revenue hour:                    | 7.83                                                    | 10.38                                                   | #7 out of 8 |
| Passengers per revenue mile:                    | 0.55                                                    | 0.66                                                    | #5 out of 8 |
| Demographics                                    |                                                         |                                                         |             |
| Population density (people per square mile):    | 2,080                                                   | 1,630                                                   | #2 out of 8 |
| Persons below poverty level:                    | 20%                                                     | 21%                                                     | #4 out of 8 |
| Minority population:                            | 40%                                                     | 48%                                                     | #6 out of 8 |
| Zero vehicle households:                        | 8%                                                      | 7%                                                      | #3 out of 8 |
| Persons with disabilities:                      | 12%                                                     | 11%                                                     | #5 out of 8 |
| Population 17 years and under:                  | 26%                                                     | 25%                                                     | #5 out of 8 |
| Population 65 years and over:                   | 13%                                                     | 11%                                                     | #4 out of 8 |
| Strengths, Challenges, and Opportunities        |                                                         |                                                         |             |

|                                                 | CCX                                                     | System Average                                          | System Rank |
|-------------------------------------------------|---------------------------------------------------------|---------------------------------------------------------|-------------|
| Operational                                     |                                                         |                                                         |             |
| Length (round-trip):                            | 28.91                                                   | 18.88                                                   | #1 out of 8 |
| Frequency:                                      | 60 minutes                                              | 60 minutes                                              |             |
| Hours of operation:                             | M-F: 5:30 a.m 8:30 p.m.<br>Sat, Sun: 8:30 a.m 8:30 p.m. | M-F: 5:30 a.m 8:30 p.m.<br>Sat, Sun: 8:30 a.m 8:30 p.m. |             |
| Days of operation:                              | Monday-Sunday                                           | Monday-Sunday                                           |             |
| Annual unlinked passenger trips:                | 31,487                                                  | 52,666                                                  | #8 out of 8 |
| Annual vehicle revenue miles:                   | 136,686                                                 | 89,270.5                                                | #1 out of 8 |
| Annual vehicle revenue hours:                   | 5,073                                                   | 5,073                                                   |             |
| Annual operating cost:                          | \$373,191.21                                            | \$355,233.84                                            | #1 out of 8 |
| Performance                                     |                                                         |                                                         |             |
| Operating expenses per revenue mile:            | \$2.73                                                  | \$4.23                                                  | #8 out of 8 |
| Operating expenses per revenue hour:            | \$73.56                                                 | \$70.02                                                 | #1 out of 8 |
| Operating expenses per unlinked passenger trip: | \$11.85                                                 | \$7.39                                                  | #1 out of 8 |
| Passengers per revenue hour:                    | 6.21                                                    | 10.38                                                   | #8 out of 8 |
| Passengers per revenue mile:                    | 0.23                                                    | 0.66                                                    | #8 out of 8 |
| Demographics                                    |                                                         |                                                         |             |
| Population density (people per square mile):    | 1,510                                                   | 1,630                                                   | #6 out of 8 |
| Persons below poverty level:                    | 20%                                                     | 21%                                                     | #5 out of 8 |
| Minority population:                            | 51%                                                     | 48%                                                     | #2 out of 8 |
| Zero vehicle households:                        | 5%                                                      | 7%                                                      | #6 out of 8 |
| Persons with disabilities:                      | 8%                                                      | 11%                                                     | #7 out of 8 |
| Population 17 years and under:                  | 21%                                                     | 25%                                                     | #8 out of 8 |
| Population 65 years and over:                   | 8%                                                      | 11%                                                     | #8 out of 8 |
| Strengths, Challenges, and                      |                                                         |                                                         |             |