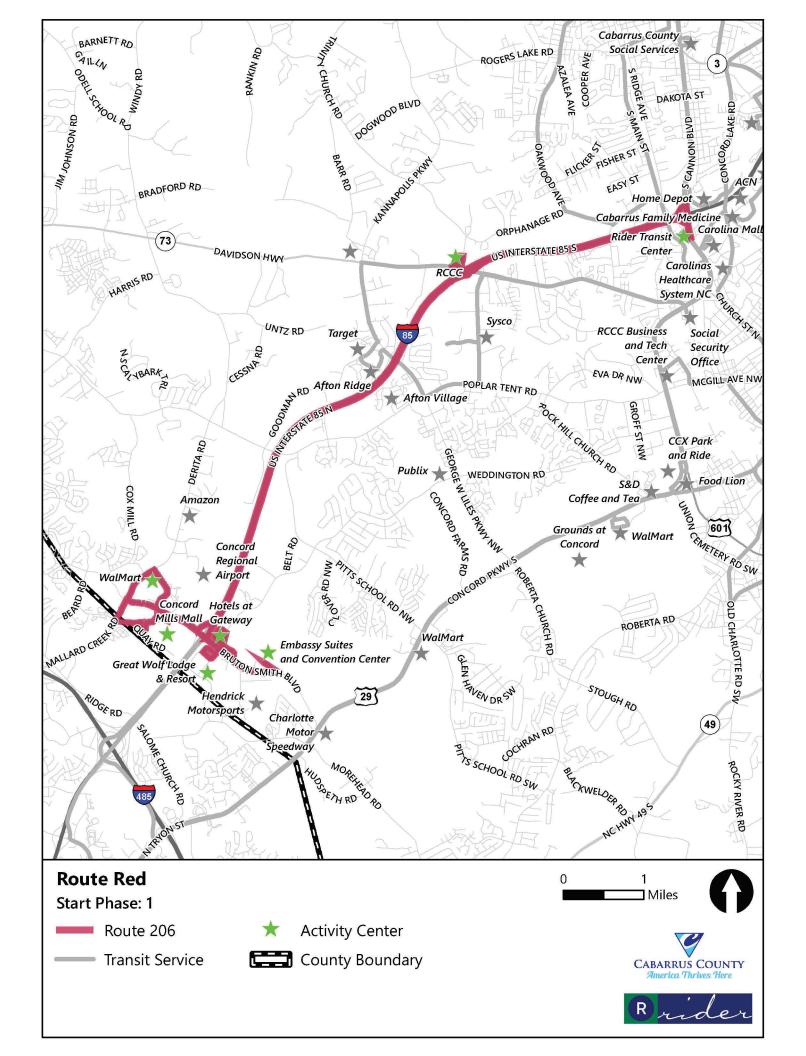

|                                                 | Route 6 (Red)                                           | System Average                                          | System Rank |
|-------------------------------------------------|---------------------------------------------------------|---------------------------------------------------------|-------------|
| Operational                                     |                                                         |                                                         |             |
| Length (round-trip):                            | 27.09                                                   | 18.88                                                   | #2 out of 8 |
| Frequency:                                      | 60 minutes                                              | 60 minutes                                              |             |
| Hours of operation:                             | M-F: 5:30 a.m 8:30 p.m.<br>Sat, Sun: 8:30 a.m 8:30 p.m. | M-F: 5:30 a.m 8:30 p.m.<br>Sat, Sun: 8:30 a.m 8:30 p.m. |             |
| Days of Operation:                              | Monday-Sunday                                           | Monday-Sunday                                           |             |
| Annual unlinked passenger trips:                | 43,793                                                  | 52,666                                                  | #6 out of 8 |
| Annual vehicle revenue miles:                   | 12,8082                                                 | 89,270.5                                                | #2 out of 8 |
| Annual vehicle revenue hours:                   | 5,073                                                   | 5,073                                                   |             |
| Annual operating cost:                          | \$369,932.34                                            | \$355,233.84                                            | #2 out of 8 |
| Performance                                     |                                                         |                                                         |             |
| Operating expenses per revenue mile:            | \$2.89                                                  | \$4.23                                                  | #7 out of 8 |
| Operating expenses per revenue hour:            | \$72.92                                                 | \$70.02                                                 | #2 out of 8 |
| Operating expenses per unlinked passenger trip: | \$8.45                                                  | \$7.39                                                  | #3 out of 8 |
| Passengers per revenue hour:                    | 8.63                                                    | 10.38                                                   | #6 out of 8 |
| Passengers per revenue mile:                    | 0.34                                                    | 0.66                                                    | #7 out of 8 |
| Demographics                                    |                                                         |                                                         |             |
| Population sensity (people per square mile):    | 990                                                     | 1,630                                                   | #8 out of 8 |
| Persons below poverty level:                    | 11%                                                     | 21%                                                     | #8 out of 8 |
| Minority population:                            | 35%                                                     | 48%                                                     | #8 out of 8 |
| Zero vehicle households:                        | 4%                                                      | 7%                                                      | #8 out of 8 |
| Persons with disabilities:                      | 7%                                                      | 11%                                                     | #8 out of 8 |
| Population 17 years and under:                  | 26%                                                     | 25%                                                     | #6 out of 8 |
| Population 65 years and over:                   | 12%                                                     | 11%                                                     | #5 out of 8 |
| Strengths, Challenges, and Opportunities        |                                                         |                                                         |             |