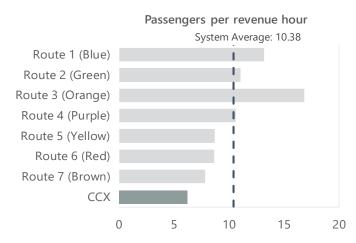

|                                                 | Route 7 (Brown)                                         | System Average                                          | System Rank |
|-------------------------------------------------|---------------------------------------------------------|---------------------------------------------------------|-------------|
| Operational                                     |                                                         |                                                         |             |
| Length (round-trip):                            | 15.22                                                   | 18.88                                                   | #6 out of 8 |
| Frequency:                                      | 60 minutes                                              | 60 minutes                                              |             |
| Hours of Operation:                             | M-F: 5:30 a.m 8:30 p.m.<br>Sat, Sun: 8:30 a.m 8:30 p.m. | M-F: 5:30 a.m 8:30 p.m.<br>Sat, Sun: 8:30 a.m 8:30 p.m. |             |
| Days of operation:                              | Monday-Sunday                                           | Monday-Sunday                                           |             |
| Annual unlinked passenger trips:                | 39,701                                                  | 52,666                                                  | #7 out of 8 |
| Annual vehicle revenue miles:                   | 71,960                                                  | 89,270.5                                                | #6 out of 8 |
| Annual vehicle revenue hours:                   | 5,073                                                   | 5,073                                                   |             |
| Annual operating cost:                          | \$348,678.05                                            | \$355,233.84                                            | #6 out of 8 |
| Performance                                     |                                                         |                                                         |             |
| Operating expenses per revenue mile:            | \$4.85                                                  | \$4.23                                                  | #3 out of 8 |
| Operating expenses per revenue hour:            | \$68.73                                                 | \$70.02                                                 | #6 out of 8 |
| Operating expenses per unlinked passenger trip: | \$8.78                                                  | \$7.39                                                  | #2 out of 8 |
| Passengers per revenue hour:                    | 7.83                                                    | 10.38                                                   | #7 out of 8 |
| Passengers per revenue mile:                    | 0.55                                                    | 0.66                                                    | #5 out of 8 |
| Demographics                                    |                                                         |                                                         |             |
| Population density (people per square mile):    | 2,080                                                   | 1,630                                                   | #2 out of 8 |
| Persons below poverty level:                    | 20%                                                     | 21%                                                     | #4 out of 8 |
| Minority population:                            | 40%                                                     | 48%                                                     | #6 out of 8 |
| Zero vehicle households:                        | 8%                                                      | 7%                                                      | #3 out of 8 |
| Persons with disabilities:                      | 12%                                                     | 11%                                                     | #5 out of 8 |
| Population 17 years and under:                  | 26%                                                     | 25%                                                     | #5 out of 8 |
| Population 65 years and over:                   | 13%                                                     | 11%                                                     | #4 out of 8 |
| Strengths, Challenges, and Opportunities        |                                                         |                                                         |             |