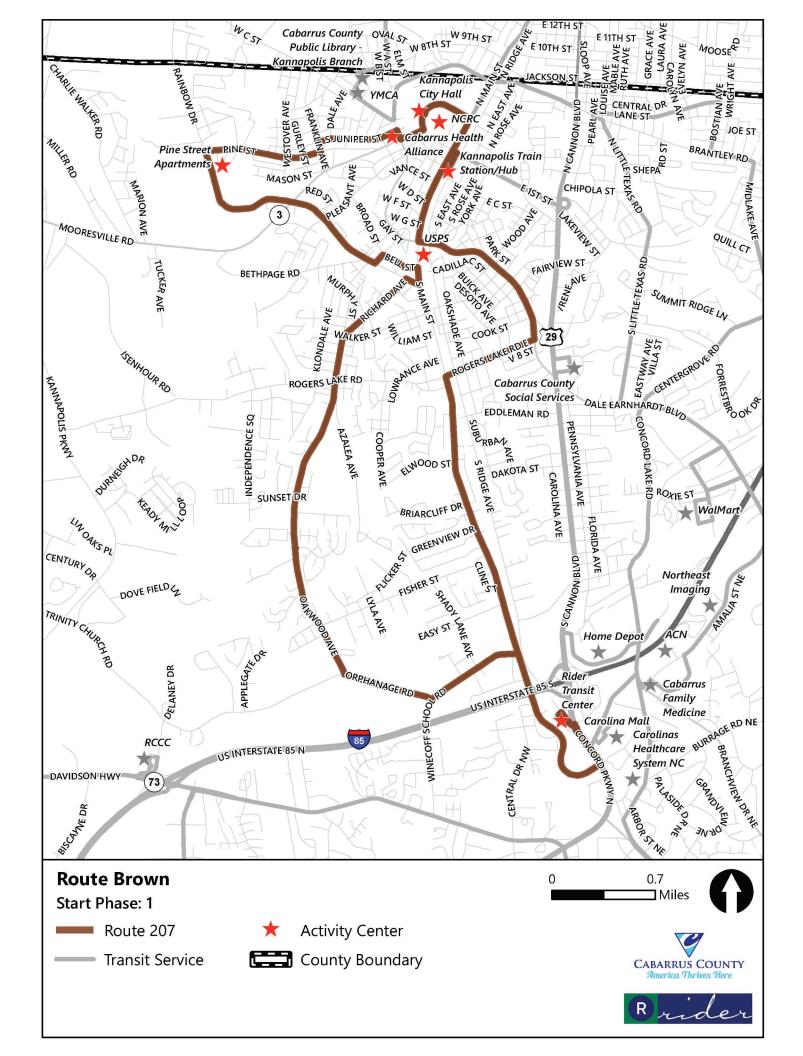

|                                                 | Route 7 (Brown)                                         | System Average                                          | System Rank |
|-------------------------------------------------|---------------------------------------------------------|---------------------------------------------------------|-------------|
| Operational                                     |                                                         |                                                         |             |
| Length (round-trip):                            | 15.22                                                   | 18.88                                                   | #6 out of 8 |
| Frequency:                                      | 60 minutes                                              | 60 minutes                                              |             |
| Hours of Operation:                             | M-F: 5:30 a.m 8:30 p.m.<br>Sat, Sun: 8:30 a.m 8:30 p.m. | M-F: 5:30 a.m 8:30 p.m.<br>Sat, Sun: 8:30 a.m 8:30 p.m. |             |
| Days of operation:                              | Monday-Sunday                                           | Monday-Sunday                                           |             |
| Annual unlinked passenger trips:                | 39,701                                                  | 52,666                                                  | #7 out of 8 |
| Annual vehicle revenue miles:                   | 71,960                                                  | 89,270.5                                                | #6 out of 8 |
| Annual vehicle revenue hours:                   | 5,073                                                   | 5,073                                                   |             |
| Annual operating cost:                          | \$348,678.05                                            | \$355,233.84                                            | #6 out of 8 |
| Performance                                     |                                                         |                                                         |             |
| Operating expenses per revenue mile:            | \$4.85                                                  | \$4.23                                                  | #3 out of 8 |
| Operating expenses per revenue hour:            | \$68.73                                                 | \$70.02                                                 | #6 out of 8 |
| Operating expenses per unlinked passenger trip: | \$8.78                                                  | \$7.39                                                  | #2 out of 8 |
| Passengers per revenue hour:                    | 7.83                                                    | 10.38                                                   | #7 out of 8 |
| Passengers per revenue mile:                    | 0.55                                                    | 0.66                                                    | #5 out of 8 |
| Demographics                                    |                                                         |                                                         |             |
| Population density (people per square mile):    | 2,080                                                   | 1,630                                                   | #2 out of 8 |
| Persons below poverty level:                    | 20%                                                     | 21%                                                     | #4 out of 8 |
| Minority population:                            | 40%                                                     | 48%                                                     | #6 out of 8 |
| Zero vehicle households:                        | 8%                                                      | 7%                                                      | #3 out of 8 |
| Persons with disabilities:                      | 12%                                                     | 11%                                                     | #5 out of 8 |
| Population 17 years and under:                  | 26%                                                     | 25%                                                     | #5 out of 8 |
| Population 65 years and over:                   | 13%                                                     | 11%                                                     | #4 out of 8 |
| Strengths, Challenges, and Opportunities        |                                                         |                                                         |             |