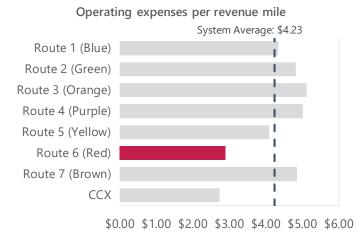

# Operating expenses per revenue mile System Average: \$4.23 Route 1 (Blue) Route 2 (Green) Route 3 (Orange) Route 4 (Purple) Route 5 (Yellow) Route 6 (Red) Route 7 (Brown) CCX \$0.00 \$1.00 \$2.00 \$3.00 \$4.00 \$5.00 \$6.00

|                                                 | Route 1 (Blue)                                          | System Average                                          | System Rank |
|-------------------------------------------------|---------------------------------------------------------|---------------------------------------------------------|-------------|
| Operational                                     |                                                         |                                                         |             |
| Length (round-trip):                            | 17.19                                                   | 18.88                                                   | #4 out of 8 |
| Frequency:                                      | 60 minutes                                              | 60 minutes                                              |             |
| Hours of operation:                             | M-F: 5:30 a.m 8:30 p.m.<br>Sat, Sun: 8:30 a.m 8:30 p.m. | M-F: 5:30 a.m 8:30 p.m.<br>Sat, Sun: 8:30 a.m 8:30 p.m. |             |
| Days of operation:                              | Monday-Sunday                                           | Monday-Sunday                                           |             |
| Annual unlinked passenger trips:                | 67,002                                                  | 52,666                                                  | #2 out of 8 |
| Annual vehicle revenue miles:                   | 81,274                                                  | 89,270.5                                                | #4 out of 8 |
| Annual vehicle revenue hours:                   | 5,073                                                   | 5,073                                                   |             |
| Annual operating cost:                          | \$352,205.51                                            | \$355,233.84                                            | #4 out of 8 |
| Performance                                     |                                                         |                                                         |             |
| Operating expenses per revenue mile:            | \$4.33                                                  | \$4.23                                                  | #5 out of 8 |
| Operating expenses per revenue hour:            | \$69.43                                                 | \$70.02                                                 | #4 out of 8 |
| Operating expenses per unlinked passenger trip: | \$5.26                                                  | \$7.39                                                  | #7 out of 8 |
| Passengers per revenue hour:                    | 13.21                                                   | 10.38                                                   | #2 out of 8 |
| Passengers per revenue mile:                    | 0.82                                                    | 0.66                                                    | #2 out of 8 |
| Demographics                                    |                                                         |                                                         |             |
| Population Density (people per square mile):    | 1,980                                                   | 1,630                                                   | #3 out of 8 |
| Persons below poverty level:                    | 25%                                                     | 21%                                                     | #3 out of 8 |
| Minority population:                            | 48%                                                     | 48%                                                     | #5 out of 8 |
| Zero vehicle households:                        | 8%                                                      | 7%                                                      | #4 out of 8 |
| Persons with disabilities:                      | 13%                                                     | 11%                                                     | #4 out of 8 |
| Population 17 years and Under:                  | 25%                                                     | 25%                                                     | #7 out of 8 |
| Population 65 years and Over:                   | 14%                                                     | 11%                                                     | #2 out of 8 |
| Strengths, Challenges, and Opportunities        |                                                         |                                                         |             |

|                                                 | Route 2 (Green)                                         | System Average                                          | System Rank |
|-------------------------------------------------|---------------------------------------------------------|---------------------------------------------------------|-------------|
| Operational                                     |                                                         |                                                         |             |
| Length (round-trip):                            | 15.28                                                   | 18.88                                                   | #5 out of 8 |
| Frequency:                                      | 60 minutes                                              | 60 minutes                                              |             |
| Hours of Operation:                             | M-F: 5:30 a.m 8:30 p.m.<br>Sat, Sun: 8:30 a.m 8:30 p.m. | M-F: 5:30 a.m 8:30 p.m.<br>Sat, Sun: 8:30 a.m 8:30 p.m. |             |
| Days of Operation:                              | Monday-Sunday                                           | Monday-Sunday                                           |             |
| Annual unlinked passenger trips:                | 56,023                                                  | 52,666                                                  | #3 out of 8 |
| Annual vehicle revenue miles:                   | 7,2244                                                  | 89,270.5                                                | #5 out of 8 |
| Annual vehicle revenue hours:                   | 5,073                                                   | 5,073                                                   |             |
| Annual operating cost:                          | \$348,785.48                                            | \$355,233.84                                            | #5 out of 8 |
| Performance                                     |                                                         |                                                         |             |
| Operating expenses per revenue mile:            | \$4.83                                                  | \$4.23                                                  | #4 out of 8 |
| Operating expenses per revenue hour:            | \$68.75                                                 | \$70.02                                                 |             |
| Operating expenses per unlinked passenger trip: | \$6.23                                                  | \$7.39                                                  | #6 out of 8 |
| Passengers per revenue hour:                    | 11.04                                                   | 10.38                                                   | #3 out of 8 |
| Passengers per revenue mile:                    | 0.78                                                    | 0.66                                                    | #3 out of 8 |
| Demographics                                    |                                                         |                                                         |             |
| Population density (people per square mile):    | 1,730                                                   | 1,630                                                   | #5 out of 8 |
| Persons below poverty level:                    | 19%                                                     | 21%                                                     | #6 out of 8 |
| Minority population:                            | 48%                                                     | 48%                                                     | #4 out of 8 |
| Zero vehicle households:                        | 7%                                                      | 7%                                                      | #5 out of 8 |
| Persons with disabilities:                      | 13%                                                     | 11%                                                     | #3 out of 8 |
| Population 17 years and under:                  | 27%                                                     | 25%                                                     | #4 out of 8 |
| Population 65 years and over:                   | 14%                                                     | 11%                                                     | #1 out of 8 |

|                                                 | Route 3 (Orange)                                        | System Average                                          | System Rank |
|-------------------------------------------------|---------------------------------------------------------|---------------------------------------------------------|-------------|
| Operational                                     |                                                         |                                                         |             |
| Length (round-trip):                            | 14.34                                                   | 18.88                                                   | #8 out of 8 |
| Frequency:                                      | 60 minutes                                              | 60 minutes                                              |             |
| Hours of Operation:                             | M-F: 5:30 a.m 8:30 p.m.<br>Sat, Sun: 8:30 a.m 8:30 p.m. | M-F: 5:30 a.m 8:30 p.m.<br>Sat, Sun: 8:30 a.m 8:30 p.m. |             |
| Days of Operation:                              | Monday-Sunday                                           | Monday-Sunday                                           |             |
| Annual unlinked passenger trips:                | 85,366                                                  | 52,666                                                  | #1 out of 8 |
| Annual vehicle revenue miles:                   | 67,800                                                  | 89,270.5                                                | #8 out of 8 |
| Annual vehicle revenue hours:                   | 5,073                                                   | 5,073                                                   |             |
| Annual operating cost:                          | \$347,102.33                                            | \$355,233.84                                            | #8 out of 8 |
| Performance                                     |                                                         |                                                         |             |
| Operating expenses per revenue mile:            | \$5.12                                                  | \$4.23                                                  | #1 out of 8 |
| Operating expenses per revenue hour:            | \$68.42                                                 | \$70.02                                                 | #8 out of 8 |
| Operating expenses per unlinked passenger trip: | \$4.07                                                  | \$7.39                                                  | #8 out of 8 |
| Passengers per revenue hour:                    | 16.83                                                   | 10.38                                                   | #1 out of 8 |
| Passengers per revenue mile:                    | 1.26                                                    | 0.66                                                    | #1 out of 8 |
| Demographics                                    |                                                         |                                                         |             |
| Population Density (people per square mile):    | 2,090                                                   | 1,630                                                   | #1 out of 8 |
| Persons below poverty level:                    | 27%                                                     | 21%                                                     | #1 out of 8 |
| Minority population:                            | 51%                                                     | 48%                                                     | #3 out of 8 |
| Zero vehicle households:                        | 10%                                                     | 7%                                                      | #2 out of 8 |
| Persons with disabilities:                      | 15%                                                     | 11%                                                     | #1 out of 8 |
| Population 17 years and under:                  | 29%                                                     | 25%                                                     | #2 out of 8 |
| Population 65 years and over:                   | 13%                                                     | 11%                                                     | #3 out of 8 |
| Strengths, Challenges, and Opportunities        |                                                         |                                                         |             |

|                                                 | Route 4 (Purple)                                        | System Average                                          | System Rank |
|-------------------------------------------------|---------------------------------------------------------|---------------------------------------------------------|-------------|
| Operational                                     |                                                         |                                                         |             |
| Length (round-trip):                            | 14.69                                                   | 18.88                                                   | #7 out of 8 |
| Frequency:                                      | 60 minutes                                              | 60 minutes                                              |             |
| Hours of Operation:                             | M-F: 5:30 a.m 8:30 p.m.<br>Sat, Sun: 8:30 a.m 8:30 p.m. | M-F: 5:30 a.m 8:30 p.m.<br>Sat, Sun: 8:30 a.m 8:30 p.m. |             |
| Days of Operation:                              | Monday-Sunday                                           | Monday-Sunday                                           |             |
| Annual unlinked passenger trips:                | 53,758                                                  | 52,666                                                  | #4 out of 8 |
| Annual vehicle revenue miles:                   | 69,454                                                  | 89,270.5                                                | #7 out of 8 |
| Annual vehicle revenue hours:                   | 5,073                                                   | 5,073                                                   |             |
| Annual operating cost:                          | \$347,729.03                                            | \$355,233.84                                            | #7 out of 8 |
| Performance                                     |                                                         |                                                         |             |
| Operating expenses per revenue mile:            | \$5.01                                                  | \$4.23                                                  | #2 out of 8 |
| Operating expenses per revenue hour:            | \$68.55                                                 | \$70.02                                                 | #7 out of 8 |
| Operating expenses per unlinked passenger trip: | \$6.47                                                  | \$7.39                                                  | #5 out of 8 |
| Passengers per revenue hour:                    | 10.60                                                   | 10.38                                                   | #4 out of 8 |
| Passengers per revenue mile:                    | 0.77                                                    | 0.66                                                    | #4 out of 8 |
| Demographics                                    |                                                         |                                                         |             |
| Population density (people per square mile):    | 1,870                                                   | 1,630                                                   | #4 out of 8 |
| Persons below poverty level:                    | 25%                                                     | 21%                                                     | #2 out of 8 |
| Minority population:                            | 55%                                                     | 48%                                                     | #1 out of 8 |
| Zero vehicle households:                        | 10%                                                     | 7%                                                      | #1 out of 8 |
| Persons with disabilities:                      | 14%                                                     | 11%                                                     | #2 out of 8 |
| Population 17 years and under:                  | 30%                                                     | 25%                                                     | #1 out of 8 |
| Population 65 years and over:                   | 10%                                                     | 11%                                                     | #7 out of 8 |
| Strengths, Challenges, and Opportunities        |                                                         |                                                         |             |

|                                                 | Route 5 (Yellow)                                        | System Average                                          | System Rank |
|-------------------------------------------------|---------------------------------------------------------|---------------------------------------------------------|-------------|
| Operational                                     |                                                         |                                                         |             |
| Length (round-trip):                            | 18.33                                                   | 18.88                                                   | #3 out of 8 |
| Frequency:                                      | 60 minutes                                              | 60 minutes                                              |             |
| Hours of operation:                             | M-F: 5:30 a.m 8:30 p.m.<br>Sat, Sun: 8:30 a.m 8:30 p.m. | M-F: 5:30 a.m 8:30 p.m.<br>Sat, Sun: 8:30 a.m 8:30 p.m. |             |
| Days of Operation:                              | Monday-Sunday                                           | Monday-Sunday                                           |             |
| Annual unlinked passenger trips:                | 44,200                                                  | 52,666                                                  | #5 out of 8 |
| Annual vehicle revenue miles:                   | 86,664                                                  | 89,270.5                                                | #3 out of 8 |
| Annual vehicle revenue hours:                   | 5,073                                                   | 5073                                                    |             |
| Annual operating cost:                          | \$354,246.78                                            | \$355,233.84                                            | #3 out of 8 |
| Performance                                     |                                                         |                                                         |             |
| Operating expenses per revenue mile:            | \$4.09                                                  | \$4.23                                                  | #6 out of 8 |
| Operating expenses per revenue hour:            | \$69.83                                                 | \$70.02                                                 | #3 out of 8 |
| Operating expenses per unlinked passenger trip: | \$8.01                                                  | \$7.39                                                  | #4 out of 8 |
| Passengers per revenue hour:                    | 8.71                                                    | 10.38                                                   | #6 out of 8 |
| Passengers per revenue mile:                    | 0.51                                                    | 0.66                                                    | #6 out of 8 |
| Demographics                                    |                                                         |                                                         |             |
| Population density (people per square mile):    | 1,340                                                   | 1,630                                                   | #7 out of 8 |
| Persons below poverty level:                    | 13%                                                     | 21%                                                     | #7 out of 8 |
| Minority population:                            | 37%                                                     | 48%                                                     | #7 out of 8 |
| Zero vehicle households:                        | 4%                                                      | 7%                                                      | #7 out of 8 |
| Persons with disabilities:                      | 10%                                                     | 11%                                                     | #6 out of 8 |
| Population 17 years and under:                  | 27%                                                     | 25%                                                     | #3 out of 8 |
| Population 65 years and over:                   | 12%                                                     | 11%                                                     | #6 out of 8 |
| Strengths, Challenges, and Opportunities        |                                                         |                                                         |             |

|                                                 | Route 6 (Red)                                           | System Average                                          | System Rank |
|-------------------------------------------------|---------------------------------------------------------|---------------------------------------------------------|-------------|
| Operational                                     |                                                         |                                                         |             |
| Length (round-trip):                            | 27.09                                                   | 18.88                                                   | #2 out of 8 |
| Frequency:                                      | 60 minutes                                              | 60 minutes                                              |             |
| Hours of operation:                             | M-F: 5:30 a.m 8:30 p.m.<br>Sat, Sun: 8:30 a.m 8:30 p.m. | M-F: 5:30 a.m 8:30 p.m.<br>Sat, Sun: 8:30 a.m 8:30 p.m. |             |
| Days of Operation:                              | Monday-Sunday                                           | Monday-Sunday                                           |             |
| Annual unlinked passenger trips:                | 43,793                                                  | 52,666                                                  | #6 out of 8 |
| Annual vehicle revenue miles:                   | 12,8082                                                 | 89,270.5                                                | #2 out of 8 |
| Annual vehicle revenue hours:                   | 5,073                                                   | 5,073                                                   |             |
| Annual operating cost:                          | \$369,932.34                                            | \$355,233.84                                            | #2 out of 8 |
| Performance                                     |                                                         |                                                         |             |
| Operating expenses per revenue mile:            | \$2.89                                                  | \$4.23                                                  | #7 out of 8 |
| Operating expenses per revenue hour:            | \$72.92                                                 | \$70.02                                                 | #2 out of 8 |
| Operating expenses per unlinked passenger trip: | \$8.45                                                  | \$7.39                                                  | #3 out of 8 |
| Passengers per revenue hour:                    | 8.63                                                    | 10.38                                                   | #6 out of 8 |
| Passengers per revenue mile:                    | 0.34                                                    | 0.66                                                    | #7 out of 8 |
| Demographics                                    |                                                         |                                                         |             |
| Population sensity (people per square mile):    | 990                                                     | 1,630                                                   | #8 out of 8 |
| Persons below poverty level:                    | 11%                                                     | 21%                                                     | #8 out of 8 |
| Minority population:                            | 35%                                                     | 48%                                                     | #8 out of 8 |
| Zero vehicle households:                        | 4%                                                      | 7%                                                      | #8 out of 8 |
| Persons with disabilities:                      | 7%                                                      | 11%                                                     | #8 out of 8 |
| Population 17 years and under:                  | 26%                                                     | 25%                                                     | #6 out of 8 |
| Population 65 years and over:                   | 12%                                                     | 11%                                                     | #5 out of 8 |
| Strengths, Challenges, and Opportunities        |                                                         |                                                         |             |

|                                                 | Route 7 (Brown)                                         | System Average                                          | System Rank |
|-------------------------------------------------|---------------------------------------------------------|---------------------------------------------------------|-------------|
| Operational                                     |                                                         |                                                         |             |
| Length (round-trip):                            | 15.22                                                   | 18.88                                                   | #6 out of 8 |
| Frequency:                                      | 60 minutes                                              | 60 minutes                                              |             |
| Hours of Operation:                             | M-F: 5:30 a.m 8:30 p.m.<br>Sat, Sun: 8:30 a.m 8:30 p.m. | M-F: 5:30 a.m 8:30 p.m.<br>Sat, Sun: 8:30 a.m 8:30 p.m. |             |
| Days of operation:                              | Monday-Sunday                                           | Monday-Sunday                                           |             |
| Annual unlinked passenger trips:                | 39,701                                                  | 52,666                                                  | #7 out of 8 |
| Annual vehicle revenue miles:                   | 71,960                                                  | 89,270.5                                                | #6 out of 8 |
| Annual vehicle revenue hours:                   | 5,073                                                   | 5,073                                                   |             |
| Annual operating cost:                          | \$348,678.05                                            | \$355,233.84                                            | #6 out of 8 |
| Performance                                     |                                                         |                                                         |             |
| Operating expenses per revenue mile:            | \$4.85                                                  | \$4.23                                                  | #3 out of 8 |
| Operating expenses per revenue hour:            | \$68.73                                                 | \$70.02                                                 | #6 out of 8 |
| Operating expenses per unlinked passenger trip: | \$8.78                                                  | \$7.39                                                  | #2 out of 8 |
| Passengers per revenue hour:                    | 7.83                                                    | 10.38                                                   | #7 out of 8 |
| Passengers per revenue mile:                    | 0.55                                                    | 0.66                                                    | #5 out of 8 |
| Demographics                                    |                                                         |                                                         |             |
| Population density (people per square mile):    | 2,080                                                   | 1,630                                                   | #2 out of 8 |
| Persons below poverty level:                    | 20%                                                     | 21%                                                     | #4 out of 8 |
| Minority population:                            | 40%                                                     | 48%                                                     | #6 out of 8 |
| Zero vehicle households:                        | 8%                                                      | 7%                                                      | #3 out of 8 |
| Persons with disabilities:                      | 12%                                                     | 11%                                                     | #5 out of 8 |
| Population 17 years and under:                  | 26%                                                     | 25%                                                     | #5 out of 8 |
| Population 65 years and over:                   | 13%                                                     | 11%                                                     | #4 out of 8 |
| Strengths, Challenges, and Opportunities        |                                                         |                                                         |             |

|                                                 | CCX                                                     | System Average                                          | System Rank |
|-------------------------------------------------|---------------------------------------------------------|---------------------------------------------------------|-------------|
| Operational                                     |                                                         |                                                         |             |
| Length (round-trip):                            | 28.91                                                   | 18.88                                                   | #1 out of 8 |
| Frequency:                                      | 60 minutes                                              | 60 minutes                                              |             |
| Hours of operation:                             | M-F: 5:30 a.m 8:30 p.m.<br>Sat, Sun: 8:30 a.m 8:30 p.m. | M-F: 5:30 a.m 8:30 p.m.<br>Sat, Sun: 8:30 a.m 8:30 p.m. |             |
| Days of operation:                              | Monday-Sunday                                           | Monday-Sunday                                           |             |
| Annual unlinked passenger trips:                | 31,487                                                  | 52,666                                                  | #8 out of 8 |
| Annual vehicle revenue miles:                   | 136,686                                                 | 89,270.5                                                | #1 out of 8 |
| Annual vehicle revenue hours:                   | 5,073                                                   | 5,073                                                   |             |
| Annual operating cost:                          | \$373,191.21                                            | \$355,233.84                                            | #1 out of 8 |
| Performance                                     |                                                         |                                                         |             |
| Operating expenses per revenue mile:            | \$2.73                                                  | \$4.23                                                  | #8 out of 8 |
| Operating expenses per revenue hour:            | \$73.56                                                 | \$70.02                                                 | #1 out of 8 |
| Operating expenses per unlinked passenger trip: | \$11.85                                                 | \$7.39                                                  | #1 out of 8 |
| Passengers per revenue hour:                    | 6.21                                                    | 10.38                                                   | #8 out of 8 |
| Passengers per revenue mile:                    | 0.23                                                    | 0.66                                                    | #8 out of 8 |
| Demographics                                    |                                                         |                                                         |             |
| Population density (people per square mile):    | 1,510                                                   | 1,630                                                   | #6 out of 8 |
| Persons below poverty level:                    | 20%                                                     | 21%                                                     | #5 out of 8 |
| Minority population:                            | 51%                                                     | 48%                                                     | #2 out of 8 |
| Zero vehicle households:                        | 5%                                                      | 7%                                                      | #6 out of 8 |
| Persons with disabilities:                      | 8%                                                      | 11%                                                     | #7 out of 8 |
| Population 17 years and under:                  | 21%                                                     | 25%                                                     | #8 out of 8 |
| Population 65 years and over:                   | 8%                                                      | 11%                                                     | #8 out of 8 |
| Strengths, Challenges, and                      |                                                         |                                                         |             |