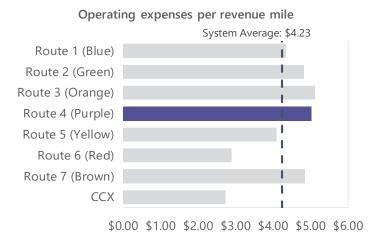

|                                                 | Route 3 (Orange)                                        | System Average                                          | System Rank |
|-------------------------------------------------|---------------------------------------------------------|---------------------------------------------------------|-------------|
| Operational                                     |                                                         |                                                         |             |
| Length (round-trip):                            | 14.34                                                   | 18.88                                                   | #8 out of 8 |
| Frequency:                                      | 60 minutes                                              | 60 minutes                                              |             |
| Hours of Operation:                             | M-F: 5:30 a.m 8:30 p.m.<br>Sat, Sun: 8:30 a.m 8:30 p.m. | M-F: 5:30 a.m 8:30 p.m.<br>Sat, Sun: 8:30 a.m 8:30 p.m. |             |
| Days of Operation:                              | Monday-Sunday                                           | Monday-Sunday                                           |             |
| Annual unlinked passenger trips:                | 85,366                                                  | 52,666                                                  | #1 out of 8 |
| Annual vehicle revenue miles:                   | 67,800                                                  | 89,270.5                                                | #8 out of 8 |
| Annual vehicle revenue hours:                   | 5,073                                                   | 5,073                                                   |             |
| Annual operating cost:                          | \$347,102.33                                            | \$355,233.84                                            | #8 out of 8 |
| Performance                                     |                                                         |                                                         |             |
| Operating expenses per revenue mile:            | \$5.12                                                  | \$4.23                                                  | #1 out of 8 |
| Operating expenses per revenue hour:            | \$68.42                                                 | \$70.02                                                 | #8 out of 8 |
| Operating expenses per unlinked passenger trip: | \$4.07                                                  | \$7.39                                                  | #8 out of 8 |
| Passengers per revenue hour:                    | 16.83                                                   | 10.38                                                   | #1 out of 8 |
| Passengers per revenue mile:                    | 1.26                                                    | 0.66                                                    | #1 out of 8 |
| Demographics                                    |                                                         |                                                         |             |
| Population Density (people per square mile):    | 2,090                                                   | 1,630                                                   | #1 out of 8 |
| Persons below poverty level:                    | 27%                                                     | 21%                                                     | #1 out of 8 |
| Minority population:                            | 51%                                                     | 48%                                                     | #3 out of 8 |
| Zero vehicle households:                        | 10%                                                     | 7%                                                      | #2 out of 8 |
| Persons with disabilities:                      | 15%                                                     | 11%                                                     | #1 out of 8 |
| Population 17 years and under:                  | 29%                                                     | 25%                                                     | #2 out of 8 |
| Population 65 years and over:                   | 13%                                                     | 11%                                                     | #3 out of 8 |
| Strengths, Challenges, and Opportunities        |                                                         |                                                         |             |

# Operating expenses per revenue mile System Average: \$4.23 Route 1 (Blue) Route 2 (Green) Route 3 (Orange) Route 4 (Purple) Route 5 (Yellow) Route 6 (Red) Route 7 (Brown) CCX \$0.00 \$1.00 \$2.00 \$3.00 \$4.00 \$5.00 \$6.00