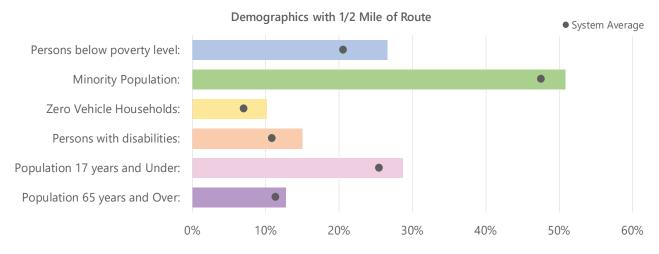

|                                                 | Route 3 (Orange)                                        | System Average                                          | System Rank |
|-------------------------------------------------|---------------------------------------------------------|---------------------------------------------------------|-------------|
| Operational                                     |                                                         |                                                         |             |
| Length (round-trip):                            | 14.34                                                   | 18.88                                                   | #8 out of 8 |
| Frequency:                                      | 60 minutes                                              | 60 minutes                                              |             |
| Hours of Operation:                             | M-F: 5:30 a.m 8:30 p.m.<br>Sat, Sun: 8:30 a.m 8:30 p.m. | M-F: 5:30 a.m 8:30 p.m.<br>Sat, Sun: 8:30 a.m 8:30 p.m. |             |
| Days of Operation:                              | Monday-Sunday                                           | Monday-Sunday                                           |             |
| Annual unlinked passenger trips:                | 85,366                                                  | 52,666                                                  | #1 out of 8 |
| Annual vehicle revenue miles:                   | 67,800                                                  | 89,270.5                                                | #8 out of 8 |
| Annual vehicle revenue hours:                   | 5,073                                                   | 5,073                                                   |             |
| Annual operating cost:                          | \$347,102.33                                            | \$355,233.84                                            | #8 out of 8 |
| Performance                                     |                                                         |                                                         |             |
| Operating expenses per revenue mile:            | \$5.12                                                  | \$4.23                                                  | #1 out of 8 |
| Operating expenses per revenue hour:            | \$68.42                                                 | \$70.02                                                 | #8 out of 8 |
| Operating expenses per unlinked passenger trip: | \$4.07                                                  | \$7.39                                                  | #8 out of 8 |
| Passengers per revenue hour:                    | 16.83                                                   | 10.38                                                   | #1 out of 8 |
| Passengers per revenue mile:                    | 1.26                                                    | 0.66                                                    | #1 out of 8 |
| Demographics                                    |                                                         |                                                         |             |
| Population Density (people per square mile):    | 2,090                                                   | 1,630                                                   | #1 out of 8 |
| Persons below poverty level:                    | 27%                                                     | 21%                                                     | #1 out of 8 |
| Minority population:                            | 51%                                                     | 48%                                                     | #3 out of 8 |
| Zero vehicle households:                        | 10%                                                     | 7%                                                      | #2 out of 8 |
| Persons with disabilities:                      | 15%                                                     | 11%                                                     | #1 out of 8 |
| Population 17 years and under:                  | 29%                                                     | 25%                                                     | #2 out of 8 |
| Population 65 years and over:                   | 13%                                                     | 11%                                                     | #3 out of 8 |
| Strengths, Challenges, and Opportunities        |                                                         |                                                         |             |