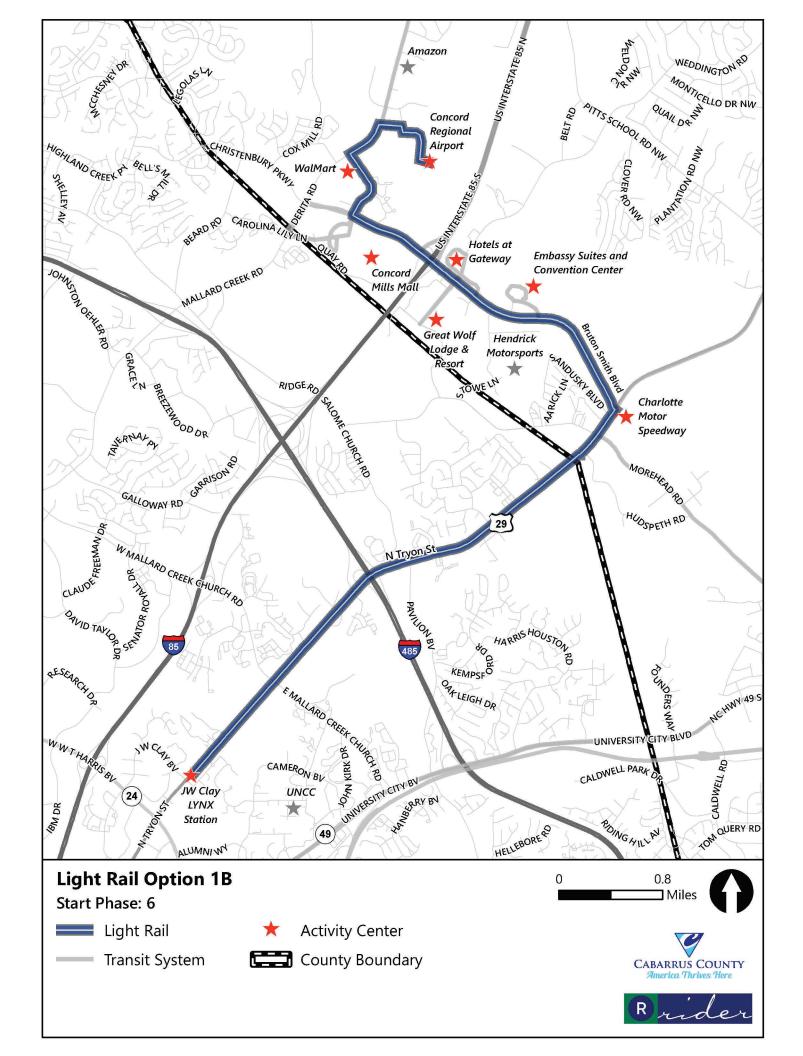

|                                                 | Route 1 (Blue)                                          | System Average                                          | System Rank |
|-------------------------------------------------|---------------------------------------------------------|---------------------------------------------------------|-------------|
| Operational                                     |                                                         |                                                         |             |
| Length (round-trip):                            | 17.19                                                   | 18.88                                                   | #4 out of 8 |
| Frequency:                                      | 60 minutes                                              | 60 minutes                                              |             |
| Hours of operation:                             | M-F: 5:30 a.m 8:30 p.m.<br>Sat, Sun: 8:30 a.m 8:30 p.m. | M-F: 5:30 a.m 8:30 p.m.<br>Sat, Sun: 8:30 a.m 8:30 p.m. |             |
| Days of operation:                              | Monday-Sunday                                           | Monday-Sunday                                           |             |
| Annual unlinked passenger trips:                | 67,002                                                  | 52,666                                                  | #2 out of 8 |
| Annual vehicle revenue miles:                   | 81,274                                                  | 89,270.5                                                | #4 out of 8 |
| Annual vehicle revenue hours:                   | 5,073                                                   | 5,073                                                   |             |
| Annual operating cost:                          | \$352,205.51                                            | \$355,233.84                                            | #4 out of 8 |
| Performance                                     |                                                         |                                                         |             |
| Operating expenses per revenue mile:            | \$4.33                                                  | \$4.23                                                  | #5 out of 8 |
| Operating expenses per revenue hour:            | \$69.43                                                 | \$70.02                                                 | #4 out of 8 |
| Operating expenses per unlinked passenger trip: | \$5.26                                                  | \$7.39                                                  | #7 out of 8 |
| Passengers per revenue hour:                    | 13.21                                                   | 10.38                                                   | #2 out of 8 |
| Passengers per revenue mile:                    | 0.82                                                    | 0.66                                                    | #2 out of 8 |
| Demographics                                    |                                                         |                                                         |             |
| Population Density (people per square mile):    | 1,980                                                   | 1,630                                                   | #3 out of 8 |
| Persons below poverty level:                    | 25%                                                     | 21%                                                     | #3 out of 8 |
| Minority population:                            | 48%                                                     | 48%                                                     | #5 out of 8 |
| Zero vehicle households:                        | 8%                                                      | 7%                                                      | #4 out of 8 |
| Persons with disabilities:                      | 13%                                                     | 11%                                                     | #4 out of 8 |
| Population 17 years and Under:                  | 25%                                                     | 25%                                                     | #7 out of 8 |
| Population 65 years and Over:                   | 14%                                                     | 11%                                                     | #2 out of 8 |
| Strengths, Challenges, and Opportunities        |                                                         |                                                         |             |