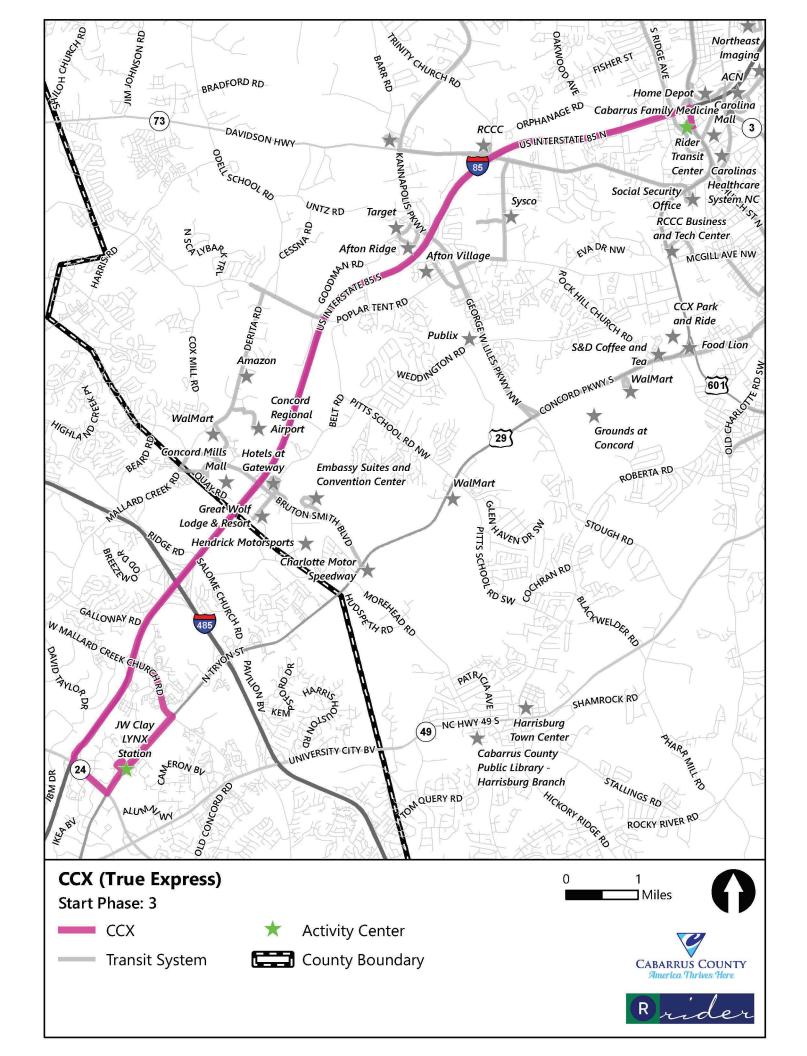

|                                                 | CCX                                                     | System Average                                          | System Rank |
|-------------------------------------------------|---------------------------------------------------------|---------------------------------------------------------|-------------|
| Operational                                     |                                                         |                                                         |             |
| Length (round-trip):                            | 28.91                                                   | 18.88                                                   | #1 out of 8 |
| Frequency:                                      | 60 minutes                                              | 60 minutes                                              |             |
| Hours of operation:                             | M-F: 5:30 a.m 8:30 p.m.<br>Sat, Sun: 8:30 a.m 8:30 p.m. | M-F: 5:30 a.m 8:30 p.m.<br>Sat, Sun: 8:30 a.m 8:30 p.m. |             |
| Days of operation:                              | Monday-Sunday                                           | Monday-Sunday                                           |             |
| Annual unlinked passenger trips:                | 31,487                                                  | 52,666                                                  | #8 out of 8 |
| Annual vehicle revenue miles:                   | 136,686                                                 | 89,270.5                                                | #1 out of 8 |
| Annual vehicle revenue hours:                   | 5,073                                                   | 5,073                                                   |             |
| Annual operating cost:                          | \$373,191.21                                            | \$355,233.84                                            | #1 out of 8 |
| Performance                                     |                                                         |                                                         |             |
| Operating expenses per revenue mile:            | \$2.73                                                  | \$4.23                                                  | #8 out of 8 |
| Operating expenses per revenue hour:            | \$73.56                                                 | \$70.02                                                 | #1 out of 8 |
| Operating expenses per unlinked passenger trip: | \$11.85                                                 | \$7.39                                                  | #1 out of 8 |
| Passengers per revenue hour:                    | 6.21                                                    | 10.38                                                   | #8 out of 8 |
| Passengers per revenue mile:                    | 0.23                                                    | 0.66                                                    | #8 out of 8 |
| Demographics                                    |                                                         |                                                         |             |
| Population density (people per square mile):    | 1,510                                                   | 1,630                                                   | #6 out of 8 |
| Persons below poverty level:                    | 20%                                                     | 21%                                                     | #5 out of 8 |
| Minority population:                            | 51%                                                     | 48%                                                     | #2 out of 8 |
| Zero vehicle households:                        | 5%                                                      | 7%                                                      | #6 out of 8 |
| Persons with disabilities:                      | 8%                                                      | 11%                                                     | #7 out of 8 |
| Population 17 years and under:                  | 21%                                                     | 25%                                                     | #8 out of 8 |
| Population 65 years and over:                   | 8%                                                      | 11%                                                     | #8 out of 8 |
| Strengths, Challenges, and                      |                                                         |                                                         |             |