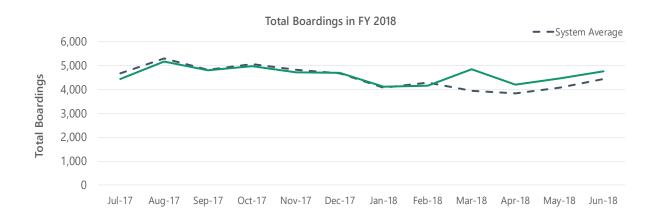

|                                                 | Route 1 (Blue)                                          | System Average                                          | System Rank |
|-------------------------------------------------|---------------------------------------------------------|---------------------------------------------------------|-------------|
| Operational                                     |                                                         |                                                         |             |
| Length (round-trip):                            | 17.19                                                   | 18.88                                                   | #4 out of 8 |
| Frequency:                                      | 60 minutes                                              | 60 minutes                                              |             |
| Hours of operation:                             | M-F: 5:30 a.m 8:30 p.m.<br>Sat, Sun: 8:30 a.m 8:30 p.m. | M-F: 5:30 a.m 8:30 p.m.<br>Sat, Sun: 8:30 a.m 8:30 p.m. |             |
| Days of operation:                              | Monday-Sunday                                           | Monday-Sunday                                           |             |
| Annual unlinked passenger trips:                | 67,002                                                  | 52,666                                                  | #2 out of 8 |
| Annual vehicle revenue miles:                   | 81,274                                                  | 89,270.5                                                | #4 out of 8 |
| Annual vehicle revenue hours:                   | 5,073                                                   | 5,073                                                   |             |
| Annual operating cost:                          | \$352,205.51                                            | \$355,233.84                                            | #4 out of 8 |
| Performance                                     |                                                         |                                                         |             |
| Operating expenses per revenue mile:            | \$4.33                                                  | \$4.23                                                  | #5 out of 8 |
| Operating expenses per revenue hour:            | \$69.43                                                 | \$70.02                                                 | #4 out of 8 |
| Operating expenses per unlinked passenger trip: | \$5.26                                                  | \$7.39                                                  | #7 out of 8 |
| Passengers per revenue hour:                    | 13.21                                                   | 10.38                                                   | #2 out of 8 |
| Passengers per revenue mile:                    | 0.82                                                    | 0.66                                                    | #2 out of 8 |
| Demographics                                    |                                                         |                                                         |             |
| Population Density (people per square mile):    | 1,980                                                   | 1,630                                                   | #3 out of 8 |
| Persons below poverty level:                    | 25%                                                     | 21%                                                     | #3 out of 8 |
| Minority population:                            | 48%                                                     | 48%                                                     | #5 out of 8 |
| Zero vehicle households:                        | 8%                                                      | 7%                                                      | #4 out of 8 |
| Persons with disabilities:                      | 13%                                                     | 11%                                                     | #4 out of 8 |
| Population 17 years and Under:                  | 25%                                                     | 25%                                                     | #7 out of 8 |
| Population 65 years and Over:                   | 14%                                                     | 11%                                                     | #2 out of 8 |
| Strengths, Challenges, and Opportunities        |                                                         |                                                         |             |