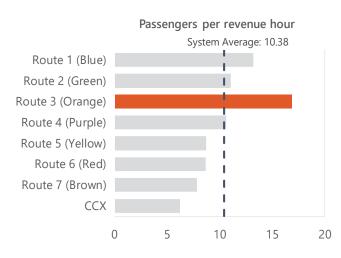

|                                                 | Route 3 (Orange)                                        | System Average                                          | System Rank |
|-------------------------------------------------|---------------------------------------------------------|---------------------------------------------------------|-------------|
| Operational                                     |                                                         |                                                         |             |
| Length (round-trip):                            | 14.34                                                   | 18.88                                                   | #8 out of 8 |
| Frequency:                                      | 60 minutes                                              | 60 minutes                                              |             |
| Hours of Operation:                             | M-F: 5:30 a.m 8:30 p.m.<br>Sat, Sun: 8:30 a.m 8:30 p.m. | M-F: 5:30 a.m 8:30 p.m.<br>Sat, Sun: 8:30 a.m 8:30 p.m. |             |
| Days of Operation:                              | Monday-Sunday                                           | Monday-Sunday                                           |             |
| Annual unlinked passenger trips:                | 85,366                                                  | 52,666                                                  | #1 out of 8 |
| Annual vehicle revenue miles:                   | 67,800                                                  | 89,270.5                                                | #8 out of 8 |
| Annual vehicle revenue hours:                   | 5,073                                                   | 5,073                                                   |             |
| Annual operating cost:                          | \$347,102.33                                            | \$355,233.84                                            | #8 out of 8 |
| Performance                                     |                                                         |                                                         |             |
| Operating expenses per revenue mile:            | \$5.12                                                  | \$4.23                                                  | #1 out of 8 |
| Operating expenses per revenue hour:            | \$68.42                                                 | \$70.02                                                 | #8 out of 8 |
| Operating expenses per unlinked passenger trip: | \$4.07                                                  | \$7.39                                                  | #8 out of 8 |
| Passengers per revenue hour:                    | 16.83                                                   | 10.38                                                   | #1 out of 8 |
| Passengers per revenue mile:                    | 1.26                                                    | 0.66                                                    | #1 out of 8 |
| Demographics                                    |                                                         |                                                         |             |
| Population Density (people per square mile):    | 2,090                                                   | 1,630                                                   | #1 out of 8 |
| Persons below poverty level:                    | 27%                                                     | 21%                                                     | #1 out of 8 |
| Minority population:                            | 51%                                                     | 48%                                                     | #3 out of 8 |
| Zero vehicle households:                        | 10%                                                     | 7%                                                      | #2 out of 8 |
| Persons with disabilities:                      | 15%                                                     | 11%                                                     | #1 out of 8 |
| Population 17 years and under:                  | 29%                                                     | 25%                                                     | #2 out of 8 |
| Population 65 years and over:                   | 13%                                                     | 11%                                                     | #3 out of 8 |
| Strengths, Challenges, and Opportunities        |                                                         |                                                         |             |