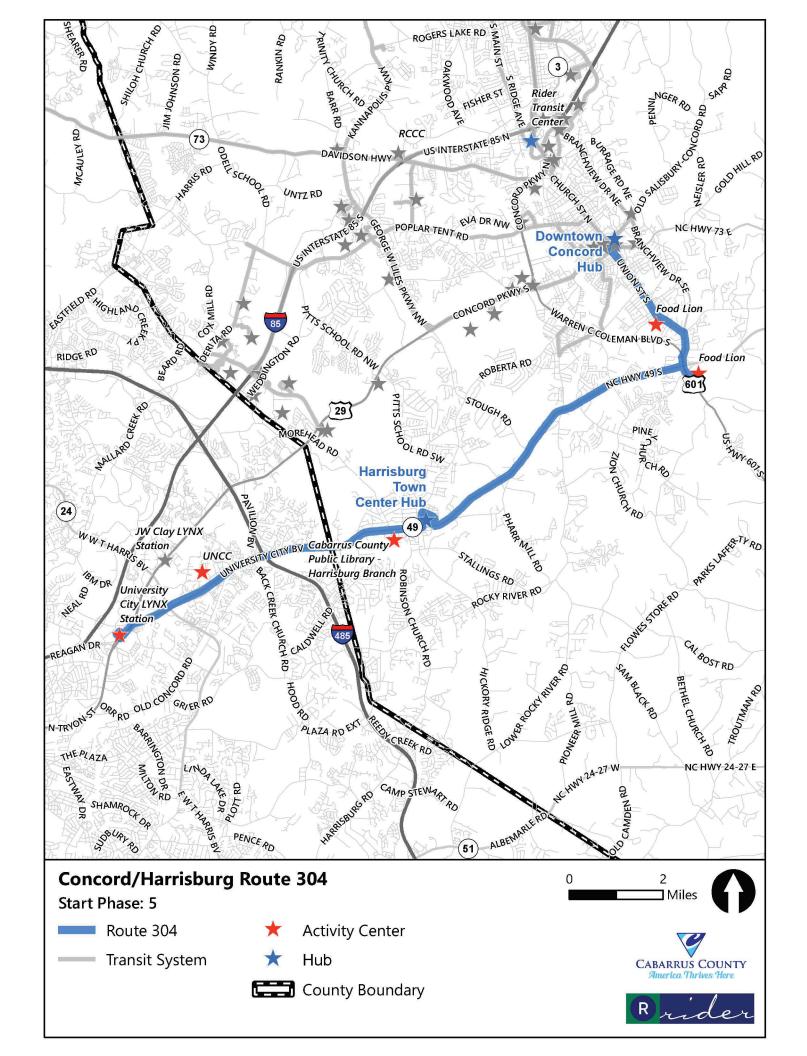

|                                                 | Route 1 (Blue)                                          | System Average                                          | System Rank |
|-------------------------------------------------|---------------------------------------------------------|---------------------------------------------------------|-------------|
| Operational                                     |                                                         |                                                         |             |
| Length (round-trip):                            | 17.19                                                   | 18.88                                                   | #4 out of 8 |
| Frequency:                                      | 60 min