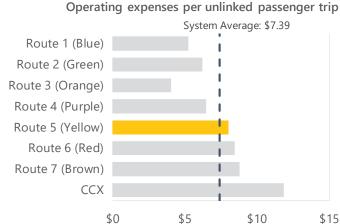

|                                                 | Route 5 (Yellow)                                        | System Average                                          | System Rank |
|-------------------------------------------------|---------------------------------------------------------|---------------------------------------------------------|-------------|
| Operational                                     |                                                         |                                                         |             |
| Length (round-trip):                            | 18.33                                                   | 18.88                                                   | #3 out of 8 |
| Frequency:                                      | 60 minutes                                              | 60 minutes                                              |             |
| Hours of operation:                             | M-F: 5:30 a.m 8:30 p.m.<br>Sat, Sun: 8:30 a.m 8:30 p.m. | M-F: 5:30 a.m 8:30 p.m.<br>Sat, Sun: 8:30 a.m 8:30 p.m. |             |
| Days of Operation:                              | Monday-Sunday                                           | Monday-Sunday                                           |             |
| Annual unlinked passenger trips:                | 44,200                                                  | 52,666                                                  | #5 out of 8 |
| Annual vehicle revenue miles:                   | 86,664                                                  | 89,270.5                                                | #3 out of 8 |
| Annual vehicle revenue hours:                   | 5,073                                                   | 5073                                                    |             |
| Annual operating cost:                          | \$354,246.78                                            | \$355,233.84                                            | #3 out of 8 |
| Performance                                     |                                                         |                                                         |             |
| Operating expenses per revenue mile:            | \$4.09                                                  | \$4.23                                                  | #6 out of 8 |
| Operating expenses per revenue hour:            | \$69.83                                                 | \$70.02                                                 | #3 out of 8 |
| Operating expenses per unlinked passenger trip: | \$8.01                                                  | \$7.39                                                  | #4 out of 8 |
| Passengers per revenue hour:                    | 8.71                                                    | 10.38                                                   | #6 out of 8 |
| Passengers per revenue mile:                    | 0.51                                                    | 0.66                                                    | #6 out of 8 |
| Demographics                                    |                                                         |                                                         |             |
| Population density (people per square mile):    | 1,340                                                   | 1,630                                                   | #7 out of 8 |
| Persons below poverty level:                    | 13%                                                     | 21%                                                     | #7 out of 8 |
| Minority population:                            | 37%                                                     | 48%                                                     | #7 out of 8 |
| Zero vehicle households:                        | 4%                                                      | 7%                                                      | #7 out of 8 |
| Persons with disabilities:                      | 10%                                                     | 11%                                                     | #6 out of 8 |
| Population 17 years and under:                  | 27%                                                     | 25%                                                     | #3 out of 8 |
| Population 65 years and over:                   | 12%                                                     | 11%                                                     | #6 out of 8 |
| Strengths, Challenges, and Opportunities        |                                                         |                                                         |             |