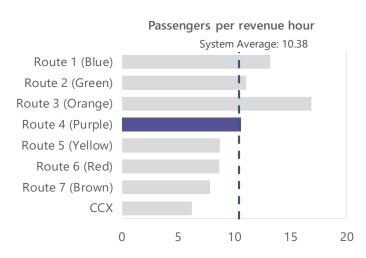

|                                                 | Route 4 (Purple)                                        | System Average                                          | System Rank |
|-------------------------------------------------|---------------------------------------------------------|---------------------------------------------------------|-------------|
| Operational                                     |                                                         |                                                         |             |
| Length (round-trip):                            | 14.69                                                   | 18.88                                                   | #7 out of 8 |
| Frequency:                                      | 60 minutes                                              | 60 minutes                                              |             |
| Hours of Operation:                             | M-F: 5:30 a.m 8:30 p.m.<br>Sat, Sun: 8:30 a.m 8:30 p.m. | M-F: 5:30 a.m 8:30 p.m.<br>Sat, Sun: 8:30 a.m 8:30 p.m. |             |
| Days of Operation:                              | Monday-Sunday                                           | Monday-Sunday                                           |             |
| Annual unlinked passenger trips:                | 53,758                                                  | 52,666                                                  | #4 out of 8 |
| Annual vehicle revenue miles:                   | 69,454                                                  | 89,270.5                                                | #7 out of 8 |
| Annual vehicle revenue hours:                   | 5,073                                                   | 5,073                                                   |             |
| Annual operating cost:                          | \$347,729.03                                            | \$355,233.84                                            | #7 out of 8 |
| Performance                                     |                                                         |                                                         |             |
| Operating expenses per revenue mile:            | \$5.01                                                  | \$4.23                                                  | #2 out of 8 |
| Operating expenses per revenue hour:            | \$68.55                                                 | \$70.02                                                 | #7 out of 8 |
| Operating expenses per unlinked passenger trip: | \$6.47                                                  | \$7.39                                                  | #5 out of 8 |
| Passengers per revenue hour:                    | 10.60                                                   | 10.38                                                   | #4 out of 8 |
| Passengers per revenue mile:                    | 0.77                                                    | 0.66                                                    | #4 out of 8 |
| Demographics                                    |                                                         |                                                         |             |
| Population density (people per square mile):    | 1,870                                                   | 1,630                                                   | #4 out of 8 |
| Persons below poverty level:                    | 25%                                                     | 21%                                                     | #2 out of 8 |
| Minority population:                            | 55%                                                     | 48%                                                     | #1 out of 8 |
| Zero vehicle households:                        | 10%                                                     | 7%                                                      | #1 out of 8 |
| Persons with disabilities:                      | 14%                                                     | 11%                                                     | #2 out of 8 |
| Population 17 years and under:                  | 30%                                                     | 25%                                                     | #1 out of 8 |
| Population 65 years and over:                   | 10%                                                     | 11%                                                     | #7 out of 8 |
| Strengths, Challenges, and Opportunities        |                                                         |                                                         |             |