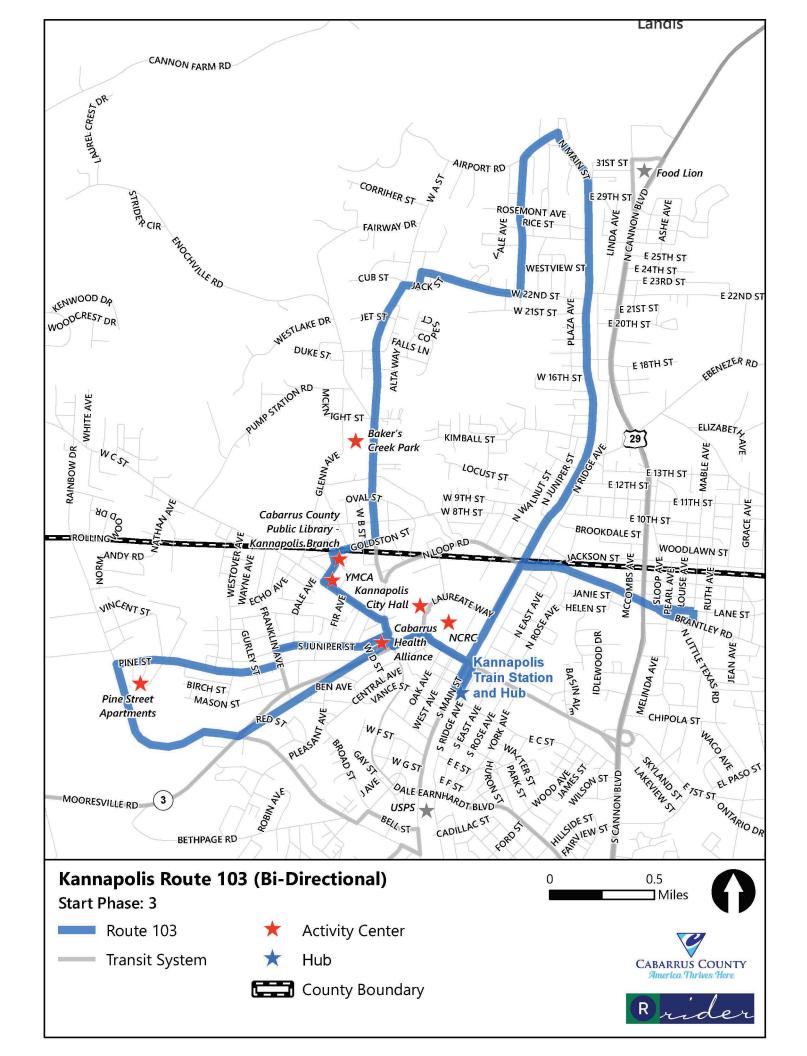

|                                                 | Route 1 (Blue)                                          | System Average                                          | System Rank |
|-------------------------------------------------|---------------------------------------------------------|---------------------------------------------------------|-------------|
| Operational                                     |                                                         |                                                         |             |
| Length (round-trip):                            | 17.19                                                   | 18.88                                                   | #4 out of 8 |
| Frequency: