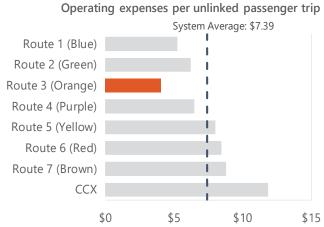

|                                                 | Route 3 (Orange)                                        | System Average                                          | System Rank |
|-------------------------------------------------|---------------------------------------------------------|---------------------------------------------------------|-------------|
| Operational                                     |                                                         |                                                         |             |
| Length (round-trip):                            | 14.34                                                   | 18.88                                                   | #8 out of 8 |
| Frequency:                                      | 60 minutes                                              | 60 minutes                                              |             |
| Hours of Operation:                             | M-F: 5:30 a.m 8:30 p.m.<br>Sat, Sun: 8:30 a.m 8:30 p.m. | M-F: 5:30 a.m 8:30 p.m.<br>Sat, Sun: 8:30 a.m 8:30 p.m. |             |
| Days of Operation:                              | Monday-Sunday                                           | Monday-Sunday                                           |             |
| Annual unlinked passenger trips:                | 85,366                                                  | 52,666                                                  | #1 out of 8 |
| Annual vehicle revenue miles:                   | 67,800                                                  | 89,270.5                                                | #8 out of 8 |
| Annual vehicle revenue hours:                   | 5,073                                                   | 5,073                                                   |             |
| Annual operating cost:                          | \$347,102.33                                            | \$355,233.84                                            | #8 out of 8 |
| Performance                                     |                                                         |                                                         |             |
| Operating expenses per revenue mile:            | \$5.12                                                  | \$4.23                                                  | #1 out of 8 |
| Operating expenses per revenue hour:            | \$68.42                                                 | \$70.02                                                 | #8 out of 8 |
| Operating expenses per unlinked passenger trip: | \$4.07                                                  | \$7.39                                                  | #8 out of 8 |
| Passengers per revenue hour:                    | 16.83                                                   | 10.38                                                   | #1 out of 8 |
| Passengers per revenue mile:                    | 1.26                                                    | 0.66                                                    | #1 out of 8 |
| Demographics                                    |                                                         |                                                         |             |
| Population Density (people per square mile):    | 2,090                                                   | 1,630                                                   | #1 out of 8 |
| Persons below poverty level:                    | 27%                                                     | 21%                                                     | #1 out of 8 |
| Minority population:                            | 51%                                                     | 48%                                                     | #3 out of 8 |
| Zero vehicle households:                        | 10%                                                     | 7%                                                      | #2 out of 8 |
| Persons with disabilities:                      | 15%                                                     | 11%                                                     | #1 out of 8 |
| Population 17 years and under:                  | 29%                                                     | 25%                                                     | #2 out of 8 |
| Population 65 years and over:                   | 13%                                                     | 11%                                                     | #3 out of 8 |
| Strengths, Challenges, and Opportunities        |                                                         |                                                         |             |

# Operating expenses per revenue mile System Average: \$4.23 Route 1 (Blue) Route 2 (Green) Route 3 (Orange) Route 4 (Purple) Route 5 (Yellow) Route 6 (Red) Route 7 (Brown) CCX \$0.00 \$1.00 \$2.00 \$3.00 \$4.00 \$5.00 \$6.00