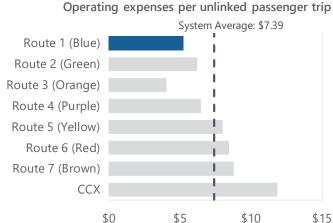

|                                                 | Route 1 (Blue)                                          | System Average                                          | System Rank |
|-------------------------------------------------|---------------------------------------------------------|---------------------------------------------------------|-------------|
| Operational                                     |                                                         |                                                         |             |
| Length (round-trip):                            | 17.19                                                   | 18.88                                                   | #4 out of 8 |
| Frequency:                                      | 60 minutes                                              | 60 minutes                                              |             |
| Hours of operation:                             | M-F: 5:30 a.m 8:30 p.m.<br>Sat, Sun: 8:30 a.m 8:30 p.m. | M-F: 5:30 a.m 8:30 p.m.<br>Sat, Sun: 8:30 a.m 8:30 p.m. |             |
| Days of operation:                              | Monday-Sunday                                           | Monday-Sunday                                           |             |
| Annual unlinked passenger trips:                | 67,002                                                  | 52,666                                                  | #2 out of 8 |
| Annual vehicle revenue miles:                   | 81,274                                                  | 89,270.5                                                | #4 out of 8 |
| Annual vehicle revenue hours:                   | 5,073                                                   | 5,073                                                   |             |
| Annual operating cost:                          | \$352,205.51                                            | \$355,233.84                                            | #4 out of 8 |
| Performance                                     |                                                         |                                                         |             |
| Operating expenses per revenue mile:            | \$4.33                                                  | \$4.23                                                  | #5 out of 8 |
| Operating expenses per revenue hour:            | \$69.43                                                 | \$70.02                                                 | #4 out of 8 |
| Operating expenses per unlinked passenger trip: | \$5.26                                                  | \$7.39                                                  | #7 out of 8 |
| Passengers per revenue hour:                    | 13.21                                                   | 10.38                                                   | #2 out of 8 |
| Passengers per revenue mile:                    | 0.82                                                    | 0.66                                                    | #2 out of 8 |
| Demographics                                    |                                                         |                                                         |             |
| Population Density (people per square mile):    | 1,980                                                   | 1,630                                                   | #3 out of 8 |
| Persons below poverty level:                    | 25%                                                     | 21%                                                     | #3 out of 8 |
| Minority population:                            | 48%                                                     | 48%                                                     | #5 out of 8 |
| Zero vehicle households:                        | 8%                                                      | 7%                                                      | #4 out of 8 |
| Persons with disabilities:                      | 13%                                                     | 11%                                                     | #4 out of 8 |
| Population 17 years and Under:                  | 25%                                                     | 25%                                                     | #7 out of 8 |
| Population 65 years and Over:                   | 14%                                                     | 11%                                                     | #2 out of 8 |
| Strengths, Challenges, and Opportunities        |                                                         |                                                         |             |

|                                                 | Route 2 (Green)                                         | System Average                                          | System Rank |
|-------------------------------------------------|---------------------------------------------------------|---------------------------------------------------------|-------------|
| Operational                                     |                                                         |                                                         |             |
| Length (round-trip):                            | 15.28                                                   | 18.88                                                   | #5 out of 8 |
| Frequency:                                      | 60 minutes                                              | 60 minutes                                              |             |
| Hours of Operation:                             | M-F: 5:30 a.m 8:30 p.m.<br>Sat, Sun: 8:30 a.m 8:30 p.m. | M-F: 5:30 a.m 8:30 p.m.<br>Sat, Sun: 8:30 a.m 8:30 p.m. |             |
| Days of Operation:                              | Monday-Sunday                                           | Monday-Sunday                                           |             |
| Annual unlinked passenger trips:                | 56,023                                                  | 52,666                                                  | #3 out of 8 |
| Annual vehicle revenue miles:                   | 7,2244                                                  | 89,270.5                                                | #5 out of 8 |
| Annual vehicle revenue hours:                   | 5,073                                                   | 5,073                                                   |             |
| Annual operating cost:                          | \$348,785.48                                            | \$355,233.84                                            | #5 out of 8 |
| Performance                                     |                                                         |                                                         |             |
| Operating expenses per revenue mile:            | \$4.83                                                  | \$4.23                                                  | #4 out of 8 |
| Operating expenses per revenue hour:            | \$68.75                                                 | \$70.02                                                 |             |
| Operating expenses per unlinked passenger trip: | \$6.23                                                  | \$7.39                                                  | #6 out of 8 |
| Passengers per revenue hour:                    | 11.04                                                   | 10.38                                                   | #3 out of 8 |
| Passengers per revenue mile:                    | 0.78                                                    | 0.66                                                    | #3 out of 8 |
| Demographics                                    |                                                         |                                                         |             |
| Population density (people per square mile):    | 1,730                                                   | 1,630                                                   | #5 out of 8 |
| Persons below poverty level:                    | 19%                                                     | 21%                                                     | #6 out of 8 |
| Minority population:                            | 48%                                                     | 48%                                                     | #4 out of 8 |
| Zero vehicle households:                        | 7%                                                      | 7%                                                      | #5 out of 8 |
| Persons with disabilities:                      | 13%                                                     | 11%                                                     | #3 out of 8 |
| Population 17 years and under:                  | 27%                                                     | 25%                                                     | #4 out of 8 |
| Population 65 years and over:                   | 14%                                                     | 11%                                                     | #1 out of 8 |

|                                                 | Route 3 (Orange)                                        | System Average                                          | System Rank |
|-------------------------------------------------|---------------------------------------------------------|---------------------------------------------------------|-------------|
| Operational                                     |                                                         |                                                         |             |
| Length (round-trip):                            | 14.34                                                   | 18.88                                                   | #8 out of 8 |
| Frequency:                                      | 60 minutes                                              | 60 minutes                                              |             |
| Hours of Operation:                             | M-F: 5:30 a.m 8:30 p.m.<br>Sat, Sun: 8:30 a.m 8:30 p.m. | M-F: 5:30 a.m 8:30 p.m.<br>Sat, Sun: 8:30 a.m 8:30 p.m. |             |
| Days of Operation:                              | Monday-Sunday                                           | Monday-Sunday                                           |             |
| Annual unlinked passenger trips:                | 85,366                                                  | 52,666                                                  | #1 out of 8 |
| Annual vehicle revenue miles:                   | 67,800                                                  | 89,270.5                                                | #8 out of 8 |
| Annual vehicle revenue hours:                   | 5,073                                                   | 5,073                                                   |             |
| Annual operating cost:                          | \$347,102.33                                            | \$355,233.84                                            | #8 out of 8 |
| Performance                                     |                                                         |                                                         |             |
| Operating expenses per revenue mile:            | \$5.12                                                  | \$4.23                                                  | #1 out of 8 |
| Operating expenses per revenue hour:            | \$68.42                                                 | \$70.02                                                 | #8 out of 8 |
| Operating expenses per unlinked passenger trip: | \$4.07                                                  | \$7.39                                                  | #8 out of 8 |
| Passengers per revenue hour:                    | 16.83                                                   | 10.38                                                   | #1 out of 8 |
| Passengers per revenue mile:                    | 1.26                                                    | 0.66                                                    | #1 out of 8 |
| Demographics                                    |                                                         |                                                         |             |
| Population Density (people per square mile):    | 2,090                                                   | 1,630                                                   | #1 out of 8 |
| Persons below poverty level:                    | 27%                                                     | 21%                                                     | #1 out of 8 |
| Minority population:                            | 51%                                                     | 48%                                                     | #3 out of 8 |
| Zero vehicle households:                        | 10%                                                     | 7%                                                      | #2 out of 8 |
| Persons with disabilities:                      | 15%                                                     | 11%                                                     | #1 out of 8 |
| Population 17 years and under:                  | 29%                                                     | 25%                                                     | #2 out of 8 |
| Population 65 years and over:                   | 13%                                                     | 11%                                                     | #3 out of 8 |
| Strengths, Challenges, and Opportunities        |                                                         |                                                         |             |

|                                                 | Route 4 (Purple)                                        | System Average                                          | System Rank |
|-------------------------------------------------|---------------------------------------------------------|---------------------------------------------------------|-------------|
| Operational                                     |                                                         |                                                         |             |
| Length (round-trip):                            | 14.69                                                   | 18.88                                                   | #7 out of 8 |
| Frequency:                                      | 60 minutes                                              | 60 minutes                                              |             |
| Hours of Operation:                             | M-F: 5:30 a.m 8:30 p.m.<br>Sat, Sun: 8:30 a.m 8:30 p.m. | M-F: 5:30 a.m 8:30 p.m.<br>Sat, Sun: 8:30 a.m 8:30 p.m. |             |
| Days of Operation:                              | Monday-Sunday                                           | Monday-Sunday                                           |             |
| Annual unlinked passenger trips:                | 53,758                                                  | 52,666                                                  | #4 out of 8 |
| Annual vehicle revenue miles:                   | 69,454                                                  | 89,270.5                                                | #7 out of 8 |
| Annual vehicle revenue hours:                   | 5,073                                                   | 5,073                                                   |             |
| Annual operating cost:                          | \$347,729.03                                            | \$355,233.84                                            | #7 out of 8 |
| Performance                                     |                                                         |                                                         |             |
| Operating expenses per revenue mile:            | \$5.01                                                  | \$4.23                                                  | #2 out of 8 |
| Operating expenses per revenue hour:            | \$68.55                                                 | \$70.02                                                 | #7 out of 8 |
| Operating expenses per unlinked passenger trip: | \$6.47                                                  | \$7.39                                                  | #5 out of 8 |
| Passengers per revenue hour:                    | 10.60                                                   | 10.38                                                   | #4 out of 8 |
| Passengers per revenue mile:                    | 0.77                                                    | 0.66                                                    | #4 out of 8 |
| Demographics                                    |                                                         |                                                         |             |
| Population density (people per square mile):    | 1,870                                                   | 1,630                                                   | #4 out of 8 |
| Persons below poverty level:                    | 25%                                                     | 21%                                                     | #2 out of 8 |
| Minority population:                            | 55%                                                     | 48%                                                     | #1 out of 8 |
| Zero vehicle households:                        | 10%                                                     | 7%                                                      | #1 out of 8 |
| Persons with disabilities:                      | 14%                                                     | 11%                                                     | #2 out of 8 |
| Population 17 years and under:                  | 30%                                                     | 25%                                                     | #1 out of 8 |
| Population 65 years and over:                   | 10%                                                     | 11%                                                     | #7 out of 8 |
| Strengths, Challenges, and Opportunities        |                                                         |                                                         |             |

|                                                 | Route 5 (Yellow)                                        | System Average                                          | System Rank |
|-------------------------------------------------|---------------------------------------------------------|---------------------------------------------------------|-------------|
| Operational                                     |                                                         |                                                         |             |
| Length (round-trip):                            | 18.33                                                   | 18.88                                                   | #3 out of 8 |
| Frequency:                                      | 60 minutes                                              | 60 minutes                                              |             |
| Hours of operation:                             | M-F: 5:30 a.m 8:30 p.m.<br>Sat, Sun: 8:30 a.m 8:30 p.m. | M-F: 5:30 a.m 8:30 p.m.<br>Sat, Sun: 8:30 a.m 8:30 p.m. |             |
| Days of Operation:                              | Monday-Sunday                                           | Monday-Sunday                                           |             |
| Annual unlinked passenger trips:                | 44,200                                                  | 52,666                                                  | #5 out of 8 |
| Annual vehicle revenue miles:                   | 86,664                                                  | 89,270.5                                                | #3 out of 8 |
| Annual vehicle revenue hours:                   | 5,073                                                   | 5073                                                    |             |
| Annual operating cost:                          | \$354,246.78                                            | \$355,233.84                                            | #3 out of 8 |
| Performance                                     |                                                         |                                                         |             |
| Operating expenses per revenue mile:            | \$4.09                                                  | \$4.23                                                  | #6 out of 8 |
| Operating expenses per revenue hour:            | \$69.83                                                 | \$70.02                                                 | #3 out of 8 |
| Operating expenses per unlinked passenger trip: | \$8.01                                                  | \$7.39                                                  | #4 out of 8 |
| Passengers per revenue hour:                    | 8.71                                                    | 10.38                                                   | #6 out of 8 |
| Passengers per revenue mile:                    | 0.51                                                    | 0.66                                                    | #6 out of 8 |
| Demographics                                    |                                                         |                                                         |             |
| Population density (people per square mile):    | 1,340                                                   | 1,630                                                   | #7 out of 8 |
| Persons below poverty level:                    | 13%                                                     | 21%                                                     | #7 out of 8 |
| Minority population:                            | 37%                                                     | 48%                                                     | #7 out of 8 |
| Zero vehicle households:                        | 4%                                                      | 7%                                                      | #7 out of 8 |
| Persons with disabilities:                      | 10%                                                     | 11%                                                     | #6 out of 8 |
| Population 17 years and under:                  | 27%                                                     | 25%                                                     | #3 out of 8 |
| Population 65 years and over:                   | 12%                                                     | 11%                                                     | #6 out of 8 |
| Strengths, Challenges, and Opportunities        |                                                         |                                                         |             |

|                                                 | Route 6 (Red)                                           | System Average                                          | System Rank |
|-------------------------------------------------|---------------------------------------------------------|---------------------------------------------------------|-------------|
| Operational                                     |                                                         |                                                         |             |
| Length (round-trip):                            | 27.09                                                   | 18.88                                                   | #2 out of 8 |
| Frequency:                                      | 60 minutes                                              | 60 minutes                                              |             |
| Hours of operation:                             | M-F: 5:30 a.m 8:30 p.m.<br>Sat, Sun: 8:30 a.m 8:30 p.m. | M-F: 5:30 a.m 8:30 p.m.<br>Sat, Sun: 8:30 a.m 8:30 p.m. |             |
| Days of Operation:                              | Monday-Sunday                                           | Monday-Sunday                                           |             |
| Annual unlinked passenger trips:                | 43,793                                                  | 52,666                                                  | #6 out of 8 |
| Annual vehicle revenue miles:                   | 12,8082                                                 | 89,270.5                                                | #2 out of 8 |
| Annual vehicle revenue hours:                   | 5,073                                                   | 5,073                                                   |             |
| Annual operating cost:                          | \$369,932.34                                            | \$355,233.84                                            | #2 out of 8 |
| Performance                                     |                                                         |                                                         |             |
| Operating expenses per revenue mile:            | \$2.89                                                  | \$4.23                                                  | #7 out of 8 |
| Operating expenses per revenue hour:            | \$72.92                                                 | \$70.02                                                 | #2 out of 8 |
| Operating expenses per unlinked passenger trip: | \$8.45                                                  | \$7.39                                                  | #3 out of 8 |
| Passengers per revenue hour:                    | 8.63                                                    | 10.38                                                   | #6 out of 8 |
| Passengers per revenue mile:                    | 0.34                                                    | 0.66                                                    | #7 out of 8 |
| Demographics                                    |                                                         |                                                         |             |
| Population sensity (people per square mile):    | 990                                                     | 1,630                                                   | #8 out of 8 |
| Persons below poverty level:                    | 11%                                                     | 21%                                                     | #8 out of 8 |
| Minority population:                            | 35%                                                     | 48%                                                     | #8 out of 8 |
| Zero vehicle households:                        | 4%                                                      | 7%                                                      | #8 out of 8 |
| Persons with disabilities:                      | 7%                                                      | 11%                                                     | #8 out of 8 |
| Population 17 years and under:                  | 26%                                                     | 25%                                                     | #6 out of 8 |
| Population 65 years and over:                   | 12%                                                     | 11%                                                     | #5 out of 8 |
| Strengths, Challenges, and Opportunities        |                                                         |                                                         |             |

|                                                 | Route 7 (Brown)                                         | System Average                                          | System Rank |
|-------------------------------------------------|---------------------------------------------------------|---------------------------------------------------------|-------------|
| Operational                                     |                                                         |                                                         |             |
| Length (round-trip):                            | 15.22                                                   | 18.88                                                   | #6 out of 8 |
| Frequency:                                      | 60 minutes                                              | 60 minutes                                              |             |
| Hours of Operation:                             | M-F: 5:30 a.m 8:30 p.m.<br>Sat, Sun: 8:30 a.m 8:30 p.m. | M-F: 5:30 a.m 8:30 p.m.<br>Sat, Sun: 8:30 a.m 8:30 p.m. |             |
| Days of operation:                              | Monday-Sunday                                           | Monday-Sunday                                           |             |
| Annual unlinked passenger trips:                | 39,701                                                  | 52,666                                                  | #7 out of 8 |
| Annual vehicle revenue miles:                   | 71,960                                                  | 89,270.5                                                | #6 out of 8 |
| Annual vehicle revenue hours:                   | 5,073                                                   | 5,073                                                   |             |
| Annual operating cost:                          | \$348,678.05                                            | \$355,233.84                                            | #6 out of 8 |
| Performance                                     |                                                         |                                                         |             |
| Operating expenses per revenue mile:            | \$4.85                                                  | \$4.23                                                  | #3 out of 8 |
| Operating expenses per revenue hour:            | \$68.73                                                 | \$70.02                                                 | #6 out of 8 |
| Operating expenses per unlinked passenger trip: | \$8.78                                                  | \$7.39                                                  | #2 out of 8 |
| Passengers per revenue hour:                    | 7.83                                                    | 10.38                                                   | #7 out of 8 |
| Passengers per revenue mile:                    | 0.55                                                    | 0.66                                                    | #5 out of 8 |
| Demographics                                    |                                                         |                                                         |             |
| Population density (people per square mile):    | 2,080                                                   | 1,630                                                   | #2 out of 8 |
| Persons below poverty level:                    | 20%                                                     | 21%                                                     | #4 out of 8 |
| Minority population:                            | 40%                                                     | 48%                                                     | #6 out of 8 |
| Zero vehicle households:                        | 8%                                                      | 7%                                                      | #3 out of 8 |
| Persons with disabilities:                      | 12%                                                     | 11%                                                     | #5 out of 8 |
| Population 17 years and under:                  | 26%                                                     | 25%                                                     | #5 out of 8 |
| Population 65 years and over:                   | 13%                                                     | 11%                                                     | #4 out of 8 |
| Strengths, Challenges, and Opportunities        |                                                         |                                                         |             |

|                                                 | CCX                                                     | System Average                                          | System Rank |
|-------------------------------------------------|---------------------------------------------------------|---------------------------------------------------------|-------------|
| Operational                                     |                                                         |                                                         |             |
| Length (round-trip):                            | 28.91                                                   | 18.88                                                   | #1 out of 8 |
| Frequency:                                      | 60 minutes                                              | 60 minutes                                              |             |
| Hours of operation:                             | M-F: 5:30 a.m 8:30 p.m.<br>Sat, Sun: 8:30 a.m 8:30 p.m. | M-F: 5:30 a.m 8:30 p.m.<br>Sat, Sun: 8:30 a.m 8:30 p.m. |             |
| Days of operation:                              | Monday-Sunday                                           | Monday-Sunday                                           |             |
| Annual unlinked passenger trips:                | 31,487                                                  | 52,666                                                  | #8 out of 8 |
| Annual vehicle revenue miles:                   | 136,686                                                 | 89,270.5                                                | #1 out of 8 |
| Annual vehicle revenue hours:                   | 5,073                                                   | 5,073                                                   |             |
| Annual operating cost:                          | \$373,191.21                                            | \$355,233.84                                            | #1 out of 8 |
| Performance                                     |                                                         |                                                         |             |
| Operating expenses per revenue mile:            | \$2.73                                                  | \$4.23                                                  | #8 out of 8 |
| Operating expenses per revenue hour:            | \$73.56                                                 | \$70.02                                                 | #1 out of 8 |
| Operating expenses per unlinked passenger trip: | \$11.85                                                 | \$7.39                                                  | #1 out of 8 |
| Passengers per revenue hour:                    | 6.21                                                    | 10.38                                                   | #8 out of 8 |
| Passengers per revenue mile:                    | 0.23                                                    | 0.66                                                    | #8 out of 8 |
| Demographics                                    |                                                         |                                                         |             |
| Population density (people per square mile):    | 1,510                                                   | 1,630                                                   | #6 out of 8 |
| Persons below poverty level:                    | 20%                                                     | 21%                                                     | #5 out of 8 |
| Minority population:                            | 51%                                                     | 48%                                                     | #2 out of 8 |
| Zero vehicle households:                        | 5%                                                      | 7%                                                      | #6 out of 8 |
| Persons with disabilities:                      | 8%                                                      | 11%                                                     | #7 out of 8 |
| Population 17 years and under:                  | 21%                                                     | 25%                                                     | #8 out of 8 |
| Population 65 years and over:                   | 8%                                                      | 11%                                                     | #8 out of 8 |
| Strengths, Challenges, and                      |                                                         |                                                         |             |