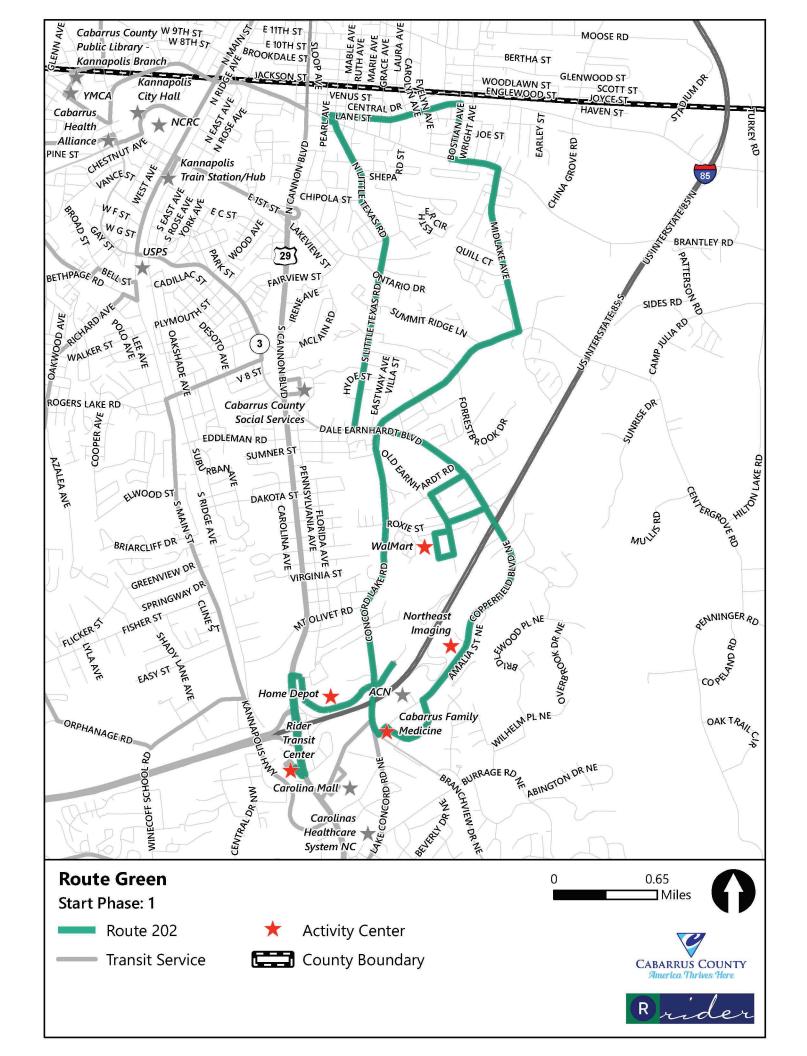

|                                                 | Route 2 (Green)                                         | System Average                                          | System Rank |
|-------------------------------------------------|---------------------------------------------------------|---------------------------------------------------------|-------------|
| Operational                                     |                                                         |                                                         |             |
| Length (round-trip):                            | 15.28                                                   | 18.88                                                   | #5 out of 8 |
| Frequency:                                      | 60 minutes                                              | 60 minutes                                              |             |
| Hours of Operation:                             | M-F: 5:30 a.m 8:30 p.m.<br>Sat, Sun: 8:30 a.m 8:30 p.m. | M-F: 5:30 a.m 8:30 p.m.<br>Sat, Sun: 8:30 a.m 8:30 p.m. |             |
| Days of Operation:                              | Monday-Sunday                                           | Monday-Sunday                                           |             |
| Annual unlinked passenger trips:                | 56,023                                                  | 52,666                                                  | #3 out of 8 |
| Annual vehicle revenue miles:                   | 7,2244                                                  | 89,270.5                                                | #5 out of 8 |
| Annual vehicle revenue hours:                   | 5,073                                                   | 5,073                                                   |             |
| Annual operating cost:                          | \$348,785.48                                            | \$355,233.84                                            | #5 out of 8 |
| Performance                                     |                                                         |                                                         |             |
| Operating expenses per revenue mile:            | \$4.83                                                  | \$4.23                                                  | #4 out of 8 |
| Operating expenses per revenue hour:            | \$68.75                                                 | \$70.02                                                 |             |
| Operating expenses per unlinked passenger trip: | \$6.23                                                  | \$7.39                                                  | #6 out of 8 |
| Passengers per revenue hour:                    | 11.04                                                   | 10.38                                                   | #3 out of 8 |
| Passengers per revenue mile:                    | 0.78                                                    | 0.66                                                    | #3 out of 8 |
| Demographics                                    |                                                         |                                                         |             |
| Population density (people per square mile):    | 1,730                                                   | 1,630                                                   | #5 out of 8 |
| Persons below poverty level:                    | 19%                                                     | 21%                                                     | #6 out of 8 |
| Minority population:                            | 48%                                                     | 48%                                                     | #4 out of 8 |
| Zero vehicle households:                        | 7%                                                      | 7%                                                      | #5 out of 8 |
| Persons with disabilities:                      | 13%                                                     | 11%                                                     | #3 out of 8 |
| Population 17 years and under:                  | 27%                                                     | 25%                                                     | #4 out of 8 |
| Population 65 years and over:                   | 14%                                                     | 11%                                                     | #1 out of 8 |