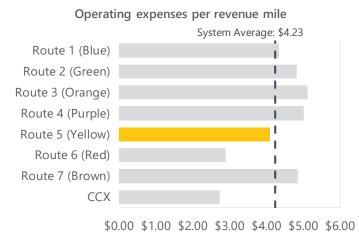

|                                                 | Route 5 (Yellow)                                        | System Average                                          | System Rank |
|-------------------------------------------------|---------------------------------------------------------|---------------------------------------------------------|-------------|
| Operational                                     |                                                         |                                                         |             |
| Length (round-trip):                            | 18.33                                                   | 18.88                                                   | #3 out of 8 |
| Frequency:                                      | 60 minutes                                              | 60 minutes                                              |             |
| Hours of operation:                             | M-F: 5:30 a.m 8:30 p.m.<br>Sat, Sun: 8:30 a.m 8:30 p.m. | M-F: 5:30 a.m 8:30 p.m.<br>Sat, Sun: 8:30 a.m 8:30 p.m. |             |
| Days of Operation:                              | Monday-Sunday                                           | Monday-Sunday                                           |             |
| Annual unlinked passenger trips:                | 44,200                                                  | 52,666                                                  | #5 out of 8 |
| Annual vehicle revenue miles:                   | 86,664                                                  | 89,270.5                                                | #3 out of 8 |
| Annual vehicle revenue hours:                   | 5,073                                                   | 5073                                                    |             |
| Annual operating cost:                          | \$354,246.78                                            | \$355,233.84                                            | #3 out of 8 |
| Performance                                     |                                                         |                                                         |             |
| Operating expenses per revenue mile:            | \$4.09                                                  | \$4.23                                                  | #6 out of 8 |
| Operating expenses per revenue hour:            | \$69.83                                                 | \$70.02                                                 | #3 out of 8 |
| Operating expenses per unlinked passenger trip: | \$8.01                                                  | \$7.39                                                  | #4 out of 8 |
| Passengers per revenue hour:                    | 8.71                                                    | 10.38                                                   | #6 out of 8 |
| Passengers per revenue mile:                    | 0.51                                                    | 0.66                                                    | #6 out of 8 |
| Demographics                                    |                                                         |                                                         |             |
| Population density (people per square mile):    | 1,340                                                   | 1,630                                                   | #7 out of 8 |
| Persons below poverty level:                    | 13%                                                     | 21%                                                     | #7 out of 8 |
| Minority population:                            | 37%                                                     | 48%                                                     | #7 out of 8 |
| Zero vehicle households:                        | 4%                                                      | 7%                                                      | #7 out of 8 |
| Persons with disabilities:                      | 10%                                                     | 11%                                                     | #6 out of 8 |
| Population 17 years and under:                  | 27%                                                     | 25%                                                     | #3 out of 8 |
| Population 65 years and over:                   | 12%                                                     | 11%                                                     | #6 out of 8 |
| Strengths, Challenges, and Opportunities        |                                                         |                                                         |             |

# Operating expenses per revenue mile System Average: \$4.23 Route 1 (Blue) Route 2 (Green) Route 3 (Orange) Route 4 (Purple) Route 5 (Yellow) Route 6 (Red) Route 7 (Brown) CCX \$0.00 \$1.00 \$2.00 \$3.00 \$4.00 \$5.00 \$6.00