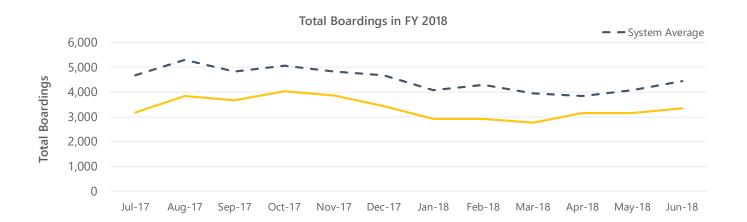

%                                                      | #7 out of 8 |
| Persons with disabilities:                      | 10%                                                     | 11%                                                     | #6 out of 8 |
| Population 17 years and under:                  | 27%                                                     | 25%                                                     | #3 out of 8 |
| Population 65 years and over:                   | 12%                                                     | 11%                                                     | #6 out of 8 |
| Strengths, Challenges, and Opportunities        |                                                         |                                                         |             |















|                                                 | Route 6 (Red)                                           | System Average                                          | System Rank |
|-------------------------------------------------|---------------------------------------------------------|---------------------------------------------------------|-------------|
| Operational                                     |                                                         |                                                         |             |
| Length (round-trip):                            | 27.09                                                   | 18.88                                                   | #2 out of 8 |
| Frequency:                                      | 60 min