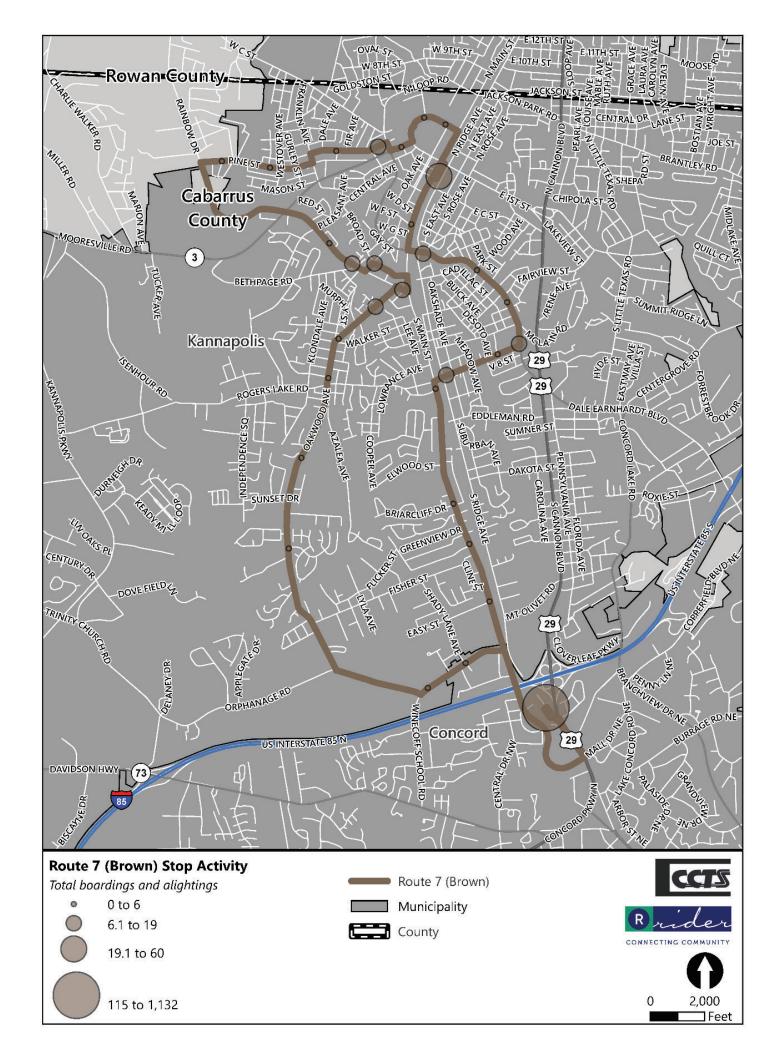

|                                                 | Route 7 (Brown)                                         | System Average                                          | System Rank |
|-------------------------------------------------|---------------------------------------------------------|---------------------------------------------------------|-------------|
| Operational                                     |                                                         |                                                         |             |
| Length (round-trip):                            | 15.22                                                   | 18.88                                                   | #6 out of 8 |
| Frequency:                                      | 60 minutes                                              | 60 minutes                                              |             |
| Hours of Operation:                             | M-F: 5:30 a.m 8:30 p.m.<br>Sat, Sun: 8:30 a.m 8:30 p.m. | M-F: 5:30 a.m 8:30 p.m.<br>Sat, Sun: 8:30 a.m 8:30 p.m. |             |
| Days of operation:                              | Monday-Sunday                                           | Monday-Sunday                                           |             |
| Annual unlinked passenger trips:                | 39,701                                                  | 52,666                                                  | #7 out of 8 |
| Annual vehicle revenue miles:                   | 71,960                                                  | 89,270.5                                                | #6 out of 8 |
| Annual vehicle revenue hours:                   | 5,073                                                   | 5,073                                                   |             |
| Annual operating cost:                          | \$348,678.05                                            | \$355,233.84                                            | #6 out of 8 |
| Performance                                     |                                                         |                                                         |             |
| Operating expenses per revenue mile:            | \$4.85                                                  | \$4.23                                                  | #3 out of 8 |
| Operating expenses per revenue hour:            | \$68.73                                                 | \$70.02                                                 | #6 out of 8 |
| Operating expenses per unlinked passenger trip: | \$8.78                                                  | \$7.39                                                  | #2 out of 8 |
| Passengers per revenue hour:                    | 7.83                                                    | 10.38                                                   | #7 out of 8 |
| Passengers per revenue mile:                    | 0.55                                                    | 0.66                                                    | #5 out of 8 |
| Demographics                                    |                                                         |                                                         |             |
| Population density (people per square mile):    | 2,080                                                   | 1,630                                                   | #2 out of 8 |
| Persons below poverty level:                    | 20%                                                     | 21%                                                     | #4 out of 8 |
| Minority population:                            | 40%                                                     | 48%                                                     | #6 out of 8 |
| Zero vehicle households:                        | 8%                                                      | 7%                                                      | #3 out of 8 |
| Persons with disabilities:                      | 12%                                                     | 11%                                                     | #5 out of 8 |
| Population 17 years and under:                  | 26%                                                     | 25%                                                     | #5 out of 8 |
| Population 65 years and over:                   | 13%                                                     | 11%                                                     | #4 out of 8 |
| Strengths, Challenges, and Opportunities        |                                                         |                                                         |             |