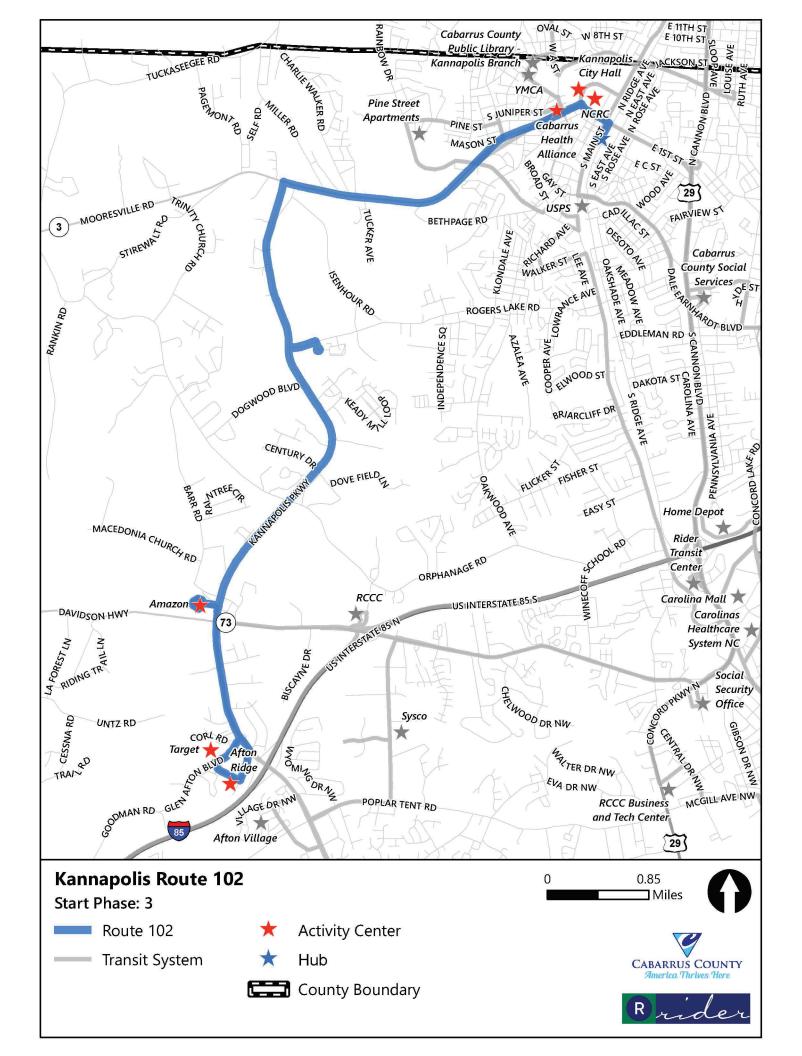

|                                                 | Route 1 (Blue)                                          | System Average                                          | System Rank |
|-------------------------------------------------|---------------------------------------------------------|---------------------------------------------------------|-------------|
| Operational                                     |                                                         |                                                         |             |
| Length (round-trip):                            | 17.19                                                   | 18.88                                                   | #4 out of 8 |
| Frequency: