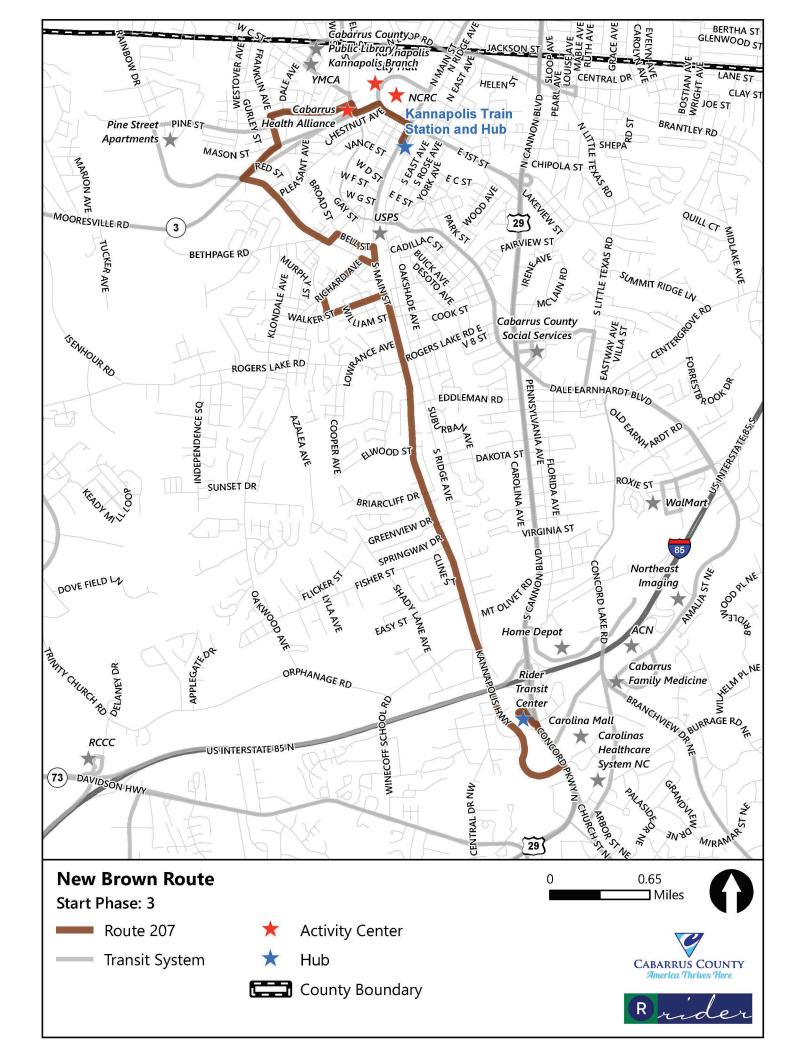

|                                                 | Route 7 (Brown)                                         | System Average                                          | System Rank |
|-------------------------------------------------|---------------------------------------------------------|---------------------------------------------------------|-------------|
| Operational                                     |                                                         |                                                         |             |
| Length (round-trip):                            | 15.22                                                   | 18.88                                                   | #6 out of 8 |
| Frequency:                                      | 60 minutes                                              | 60 minutes                                              |             |
| Hours of Operation:                             | M-F: 5:30 a.m 8:30 p.m.<br>Sat, Sun: 8:30 a.m 8:30 p.m. | M-F: 5:30 a.m 8:30 p.m.<br>Sat, Sun: 8:30 a.m 8:30 p.m. |             |
| Days of operation:                              | Monday-Sunday                                           | Monday-Sunday                                           |             |
| Annual unlinked passenger trips:                | 39,701                                                  | 52,666                                                  | #7 out of 8 |
| Annual vehicle revenue miles:                   | 71,960                                                  | 89,270.5                                                | #6 out of 8 |
| Annual vehicle revenue hours:                   | 5,073                                                   | 5,073                                                   |             |
| Annual operating cost:                          | \$348,678.05                                            | \$355,233.84                                            | #6 out of 8 |
| Performance                                     |                                                         |                                                         |             |
| Operating expenses per revenue mile:            | \$4.85                                                  | \$4.23                                                  | #3 out of 8 |
| Operating expenses per revenue hour:            | \$68.73                                                 | \$70.02                                                 | #6 out of 8 |
| Operating expenses per unlinked passenger trip: | \$8.78                                                  | \$7.39                                                  | #2 out of 8 |
| Passengers per revenue hour:                    | 7.83                                                    | 10.38                                                   | #7 out of 8 |
| Passengers per revenue mile:                    | 0.55                                                    | 0.66                                                    | #5 out of 8 |
| Demographics                                    |                                                         |                                                         |             |
| Population density (people per square mile):    | 2,080                                                   | 1,630                                                   | #2 out of 8 |
| Persons below poverty level:                    | 20%                                                     | 21%                                                     | #4 out of 8 |
| Minority population:                            | 40%                                                     | 48%                                                     | #6 out of 8 |
| Zero vehicle households:                        | 8%                                                      | 7%                                                      | #3 out of 8 |
| Persons with disabilities:                      | 12%                                                     | 11%                                                     | #5 out of 8 |
| Population 17 years and under:                  | 26%                                                     | 25%                                                     | #5 out of 8 |
| Population 65 years and over:                   | 13%                                                     | 11%                                                     | #4 out of 8 |
| Strengths, Challenges, and Opportunities        |                                                         |                                                         |             |