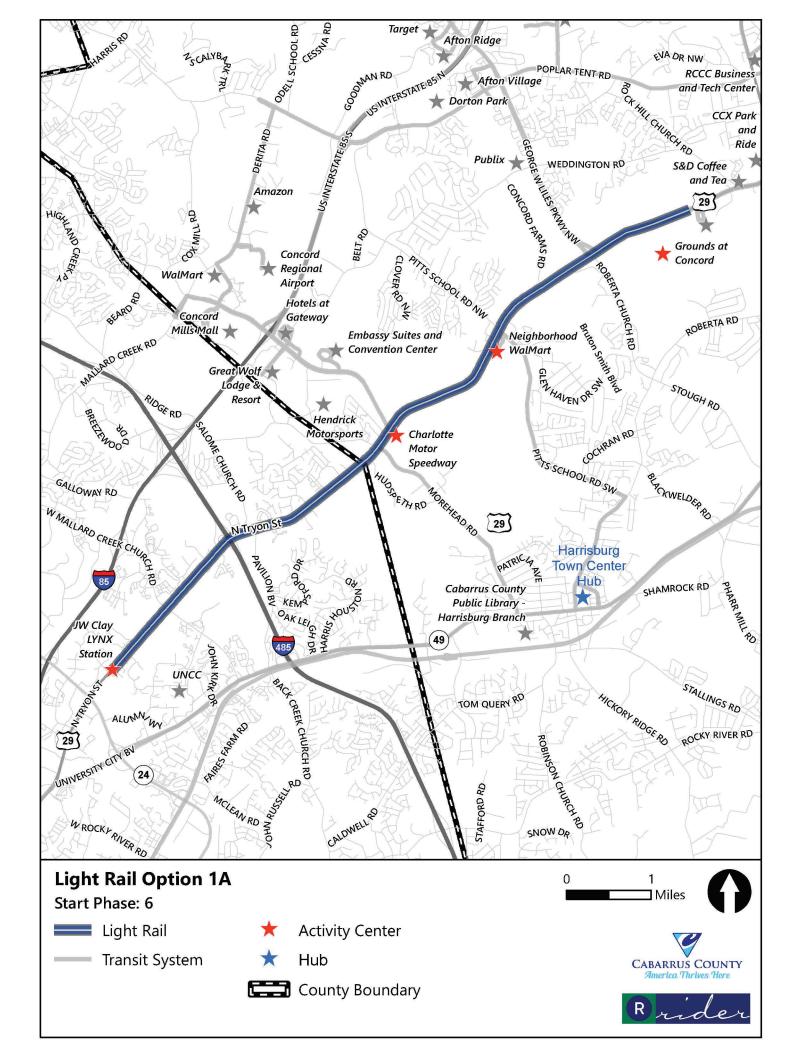

|                                                 | Route 1 (Blue)                                          | System Average                                          | System Rank |
|-------------------------------------------------|---------------------------------------------------------|---------------------------------------------------------|-------------|
| Operational                                     |                                                         |                                                         |             |
| Length (round-trip):                            | 17.19                                                   | 18.88                                                   | #4 out of 8 |
| Frequency:                                      | 60 minutes                                              | 60 minutes                                              |             |
| Hours of operation:                             | M-F: 5:30 a.m 8:30 p.m.<br>Sat, Sun: 8:30 a.m 8:30 p.m. | M-F: 5:30 a.m 8:30 p.m.<br>Sat, Sun: 8:30 a.m 8:30 p.m. |             |
| Days of operation:                              | Monday-Sunday                                           | Monday-Sunday                                           |             |
| Annual unlinked passenger trips:                | 67,002                                                  | 52,666                                                  | #2 out of 8 |
| Annual vehicle revenue miles:                   | 81,274                                                  | 89,270.5                                                | #4 out of 8 |
| Annual vehicle revenue hours:                   | 5,073                                                   | 5,073                                                   |             |
| Annual operating cost:                          | \$352,205.51                                            | \$355,233.84                                            | #4 out of 8 |
| Performance                                     |                                                         |                                                         |             |
| Operating expenses per revenue mile:            | \$4.33                                                  | \$4.23                                                  | #5 out of 8 |
| Operating expenses per revenue hour:            | \$69.43                                                 | \$70.02                                                 | #4 out of 8 |
| Operating expenses per unlinked passenger trip: | \$5.26                                                  | \$7.39                                                  | #7 out of 8 |
| Passengers per revenue hour:                    | 13.21                                                   | 10.38                                                   | #2 out of 8 |
| Passengers per revenue mile:                    | 0.82                                                    | 0.66                                                    | #2 out of 8 |
| Demographics                                    |                                                         |                                                         |             |
| Population Density (people per square mile):    | 1,980                                                   | 1,630                                                   | #3 out of 8 |
| Persons below poverty level:                    | 25%                                                     | 21%                                                     | #3 out of 8 |
| Minority population:                            | 48%                                                     | 48%                                                     | #5 out of 8 |
| Zero vehicle households:                        | 8%                                                      | 7%                                                      | #4 out of 8 |
| Persons with disabilities:                      | 13%                                                     | 11%                                                     | #4 out of 8 |
| Population 17 years and Under:                  | 25%                                                     | 25%                                                     | #7 out of 8 |
| Population 65 years and Over:                   | 14%                                                     | 11%                                                     | #2 out of 8 |
| Strengths, Challenges, and Opportunities        |                                                         |                                                         |             |