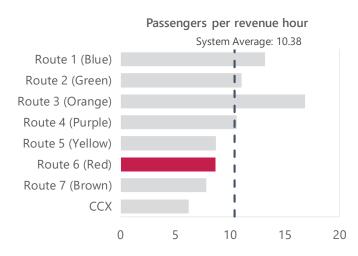

|                                                 | Route 1 (Blue)                                          | System Average                                          | System Rank |
|-------------------------------------------------|---------------------------------------------------------|---------------------------------------------------------|-------------|
| Operational                                     |                                                         |                                                         |             |
| Length (round-trip):                            | 17.19                                                   | 18.88                                                   | #4 out of 8 |
| Frequency:                                      | 60 minutes                                              | 60 minutes                                              |             |
| Hours of operation:                             | M-F: 5:30 a.m 8:30 p.m.<br>Sat, Sun: 8:30 a.m 8:30 p.m. | M-F: 5:30 a.m 8:30 p.m.<br>Sat, Sun: 8:30 a.m 8:30 p.m. |             |
| Days of operation:                              | Monday-Sunday                                           | Monday-Sunday                                           |             |
| Annual unlinked passenger trips:                | 67,002                                                  | 52,666                                                  | #2 out of 8 |
| Annual vehicle revenue miles:                   | 81,274                                                  | 89,270.5                                                | #4 out of 8 |
| Annual vehicle revenue hours:                   | 5,073                                                   | 5,073                                                   |             |
| Annual operating cost:                          | \$352,205.51                                            | \$355,233.84                                            | #4 out of 8 |
| Performance                                     |                                                         |                                                         |             |
| Operating expenses per revenue mile:            | \$4.33                                                  | \$4.23                                                  | #5 out of 8 |
| Operating expenses per revenue hour:            | \$69.43                                                 | \$70.02                                                 | #4 out of 8 |
| Operating expenses per unlinked passenger trip: | \$5.26                                                  | \$7.39                                                  | #7 out of 8 |
| Passengers per revenue hour:                    | 13.21                                                   | 10.38                                                   | #2 out of 8 |
| Passengers per revenue mile:                    | 0.82                                                    | 0.66                                                    | #2 out of 8 |
| Demographics                                    |                                                         |                                                         |             |
| Population Density (people per square mile):    | 1,980                                                   | 1,630                                                   | #3 out of 8 |
| Persons below poverty level:                    | 25%                                                     | 21%                                                     | #3 out of 8 |
| Minority population:                            | 48%                                                     | 48%                                                     | #5 out of 8 |
| Zero vehicle households:                        | 8%                                                      | 7%                                                      | #4 out of 8 |
| Persons with disabilities:                      | 13%                                                     | 11%                                                     | #4 out of 8 |
| Population 17 years and Under:                  | 25%                                                     | 25%                                                     | #7 out of 8 |
| Population 65 years and Over:                   | 14%                                                     | 11%                                                     | #2 out of 8 |
| Strengths, Challenges, and Opportunities        |                                                         |                                                         |             |

|                                                 | Route 2 (Green)                                         | System Average                                          | System Rank |
|-------------------------------------------------|---------------------------------------------------------|---------------------------------------------------------|-------------|
| Operational                                     |                                                         |                                                         |             |
| Length (round-trip):                            | 15.28                                                   | 18.88                                                   | #5 out of 8 |
| Frequency:                                      | 60 minutes                                              | 60 minutes                                              |             |
| Hours of Operation:                             | M-F: 5:30 a.m 8:30 p.m.<br>Sat, Sun: 8:30 a.m 8:30 p.m. | M-F: 5:30 a.m 8:30 p.m.<br>Sat, Sun: 8:30 a.m 8:30 p.m. |             |
| Days of Operation:                              | Monday-Sunday                                           | Monday-Sunday                                           |             |
| Annual unlinked passenger trips:                | 56,023                                                  | 52,666                                                  | #3 out of 8 |
| Annual vehicle revenue miles:                   | 7,2244                                                  | 89,270.5                                                | #5 out of 8 |
| Annual vehicle revenue hours:                   | 5,073                                                   | 5,073                                                   |             |
| Annual operating cost:                          | \$348,785.48                                            | \$355,233.84                                            | #5 out of 8 |
| Performance                                     |                                                         |                                                         |             |
| Operating expenses per revenue mile:            | \$4.83                                                  | \$4.23                                                  | #4 out of 8 |
| Operating expenses per revenue hour:            | \$68.75                                                 | \$70.02                                                 |             |
| Operating expenses per unlinked passenger trip: | \$6.23                                                  | \$7.39                                                  | #6 out of 8 |
| Passengers per revenue hour:                    | 11.04                                                   | 10.38                                                   | #3 out of 8 |
| Passengers per revenue mile:                    | 0.78                                                    | 0.66                                                    | #3 out of 8 |
| Demographics                                    |                                                         |                                                         |             |
| Population density (people per square mile):    | 1,730                                                   | 1,630                                                   | #5 out of 8 |
| Persons below poverty level:                    | 19%                                                     | 21%                                                     | #6 out of 8 |
| Minority population:                            | 48%                                                     | 48%                                                     | #4 out of 8 |
| Zero vehicle households:                        | 7%                                                      | 7%                                                      | #5 out of 8 |
| Persons with disabilities:                      | 13%                                                     | 11%                                                     | #3 out of 8 |
| Population 17 years and under:                  | 27%                                                     | 25%                                                     | #4 out of 8 |
| Population 65 years and over:                   | 14%                                                     | 11%                                                     | #1 out of 8 |

|                                                 | Route 3 (Orange)                                        | System Average                                          | System Rank |
|-------------------------------------------------|---------------------------------------------------------|---------------------------------------------------------|-------------|
| Operational                                     |                                                         |                                                         |             |
| Length (round-trip):                            | 14.34                                                   | 18.88                                                   | #8 out of 8 |
| Frequency:                                      | 60 minutes                                              | 60 minutes                                              |             |
| Hours of Operation:                             | M-F: 5:30 a.m 8:30 p.m.<br>Sat, Sun: 8:30 a.m 8:30 p.m. | M-F: 5:30 a.m 8:30 p.m.<br>Sat, Sun: 8:30 a.m 8:30 p.m. |             |
| Days of Operation:                              | Monday-Sunday                                           | Monday-Sunday                                           |             |
| Annual unlinked passenger trips:                | 85,366                                                  | 52,666                                                  | #1 out of 8 |
| Annual vehicle revenue miles:                   | 67,800                                                  | 89,270.5                                                | #8 out of 8 |
| Annual vehicle revenue hours:                   | 5,073                                                   | 5,073                                                   |             |
| Annual operating cost:                          | \$347,102.33                                            | \$355,233.84                                            | #8 out of 8 |
| Performance                                     |                                                         |                                                         |             |
| Operating expenses per revenue mile:            | \$5.12                                                  | \$4.23                                                  | #1 out of 8 |
| Operating expenses per revenue hour:            | \$68.42                                                 | \$70.02                                                 | #8 out of 8 |
| Operating expenses per unlinked passenger trip: | \$4.07                                                  | \$7.39                                                  | #8 out of 8 |
| Passengers per revenue hour:                    | 16.83                                                   | 10.38                                                   | #1 out of 8 |
| Passengers per revenue mile:                    | 1.26                                                    | 0.66                                                    | #1 out of 8 |
| Demographics                                    |                                                         |                                                         |             |
| Population Density (people per square mile):    | 2,090                                                   | 1,630                                                   | #1 out of 8 |
| Persons below poverty level:                    | 27%                                                     | 21%                                                     | #1 out of 8 |
| Minority population:                            | 51%                                                     | 48%                                                     | #3 out of 8 |
| Zero vehicle households:                        | 10%                                                     | 7%                                                      | #2 out of 8 |
| Persons with disabilities:                      | 15%                                                     | 11%                                                     | #1 out of 8 |
| Population 17 years and under:                  | 29%                                                     | 25%                                                     | #2 out of 8 |
| Population 65 years and over:                   | 13%                                                     | 11%                                                     | #3 out of 8 |
| Strengths, Challenges, and Opportunities        |                                                         |                                                         |             |

|                                                 | Route 4 (Purple)                                        | System Average                                          | System Rank |
|-------------------------------------------------|---------------------------------------------------------|---------------------------------------------------------|-------------|
| Operational                                     |                                                         |                                                         |             |
| Length (round-trip):                            | 14.69                                                   | 18.88                                                   | #7 out of 8 |
| Frequency:                                      | 60 minutes                                              | 60 minutes                                              |             |
| Hours of Operation:                             | M-F: 5:30 a.m 8:30 p.m.<br>Sat, Sun: 8:30 a.m 8:30 p.m. | M-F: 5:30 a.m 8:30 p.m.<br>Sat, Sun: 8:30 a.m 8:30 p.m. |             |
| Days of Operation:                              | Monday-Sunday                                           | Monday-Sunday                                           |             |
| Annual unlinked passenger trips:                | 53,758                                                  | 52,666                                                  | #4 out of 8 |
| Annual vehicle revenue miles:                   | 69,454                                                  | 89,270.5                                                | #7 out of 8 |
| Annual vehicle revenue hours:                   | 5,073                                                   | 5,073                                                   |             |
| Annual operating cost:                          | \$347,729.03                                            | \$355,233.84                                            | #7 out of 8 |
| Performance                                     |                                                         |                                                         |             |
| Operating expenses per revenue mile:            | \$5.01                                                  | \$4.23                                                  | #2 out of 8 |
| Operating expenses per revenue hour:            | \$68.55                                                 | \$70.02                                                 | #7 out of 8 |
| Operating expenses per unlinked passenger trip: | \$6.47                                                  | \$7.39                                                  | #5 out of 8 |
| Passengers per revenue hour:                    | 10.60                                                   | 10.38                                                   | #4 out of 8 |
| Passengers per revenue mile:                    | 0.77                                                    | 0.66                                                    | #4 out of 8 |
| Demographics                                    |                                                         |                                                         |             |
| Population density (people per square mile):    | 1,870                                                   | 1,630                                                   | #4 out of 8 |
| Persons below poverty level:                    | 25%                                                     | 21%                                                     | #2 out of 8 |
| Minority population:                            | 55%                                                     | 48%                                                     | #1 out of 8 |
| Zero vehicle households:                        | 10%                                                     | 7%                                                      | #1 out of 8 |
| Persons with disabilities:                      | 14%                                                     | 11%                                                     | #2 out of 8 |
| Population 17 years and under:                  | 30%                                                     | 25%                                                     | #1 out of 8 |
| Population 65 years and over:                   | 10%                                                     | 11%                                                     | #7 out of 8 |
| Strengths, Challenges, and Opportunities        |                                                         |                                                         |             |

|                                                 | Route 5 (Yellow)                                        | System Average                                          | System Rank |
|-------------------------------------------------|---------------------------------------------------------|---------------------------------------------------------|-------------|
| Operational                                     |                                                         |                                                         |             |
| Length (round-trip):                            | 18.33                                                   | 18.88                                                   | #3 out of 8 |
| Frequency:                                      | 60 minutes                                              | 60 minutes                                              |             |
| Hours of operation:                             | M-F: 5:30 a.m 8:30 p.m.<br>Sat, Sun: 8:30 a.m 8:30 p.m. | M-F: 5:30 a.m 8:30 p.m.<br>Sat, Sun: 8:30 a.m 8:30 p.m. |             |
| Days of Operation:                              | Monday-Sunday                                           | Monday-Sunday                                           |             |
| Annual unlinked passenger trips:                | 44,200                                                  | 52,666                                                  | #5 out of 8 |
| Annual vehicle revenue miles:                   | 86,664                                                  | 89,270.5                                                | #3 out of 8 |
| Annual vehicle revenue hours:                   | 5,073                                                   | 5073                                                    |             |
| Annual operating cost:                          | \$354,246.78                                            | \$355,233.84                                            | #3 out of 8 |
| Performance                                     |                                                         |                                                         |             |
| Operating expenses per revenue mile:            | \$4.09                                                  | \$4.23                                                  | #6 out of 8 |
| Operating expenses per revenue hour:            | \$69.83                                                 | \$70.02                                                 | #3 out of 8 |
| Operating expenses per unlinked passenger trip: | \$8.01                                                  | \$7.39                                                  | #4 out of 8 |
| Passengers per revenue hour:                    | 8.71                                                    | 10.38                                                   | #6 out of 8 |
| Passengers per revenue mile:                    | 0.51                                                    | 0.66                                                    | #6 out of 8 |
| Demographics                                    |                                                         |                                                         |             |
| Population density (people per square mile):    | 1,340                                                   | 1,630                                                   | #7 out of 8 |
| Persons below poverty level:                    | 13%                                                     | 21%                                                     | #7 out of 8 |
| Minority population:                            | 37%                                                     | 48%                                                     | #7 out of 8 |
| Zero vehicle households:                        | 4%                                                      | 7%                                                      | #7 out of 8 |
| Persons with disabilities:                      | 10%                                                     | 11%                                                     | #6 out of 8 |
| Population 17 years and under:                  | 27%                                                     | 25%                                                     | #3 out of 8 |
| Population 65 years and over:                   | 12%                                                     | 11%                                                     | #6 out of 8 |
| Strengths, Challenges, and Opportunities        |                                                         |                                                         |             |

|                                                 | Route 6 (Red)                                           | System Average                                          | System Rank |
|-------------------------------------------------|---------------------------------------------------------|---------------------------------------------------------|-------------|
| Operational                                     |                                                         |                                                         |             |
| Length (round-trip):                            | 27.09                                                   | 18.88                                                   | #2 out of 8 |
| Frequency:                                      | 60 minutes                                              | 60 minutes                                              |             |
| Hours of operation:                             | M-F: 5:30 a.m 8:30 p.m.<br>Sat, Sun: 8:30 a.m 8:30 p.m. | M-F: 5:30 a.m 8:30 p.m.<br>Sat, Sun: 8:30 a.m 8:30 p.m. |             |
| Days of Operation:                              | Monday-Sunday                                           | Monday-Sunday                                           |             |
| Annual unlinked passenger trips:                | 43,793                                                  | 52,666                                                  | #6 out of 8 |
| Annual vehicle revenue miles:                   | 12,8082                                                 | 89,270.5                                                | #2 out of 8 |
| Annual vehicle revenue hours:                   | 5,073                                                   | 5,073                                                   |             |
| Annual operating cost:                          | \$369,932.34                                            | \$355,233.84                                            | #2 out of 8 |
| Performance                                     |                                                         |                                                         |             |
| Operating expenses per revenue mile:            | \$2.89                                                  | \$4.23                                                  | #7 out of 8 |
| Operating expenses per revenue hour:            | \$72.92                                                 | \$70.02                                                 | #2 out of 8 |
| Operating expenses per unlinked passenger trip: | \$8.45                                                  | \$7.39                                                  | #3 out of 8 |
| Passengers per revenue hour:                    | 8.63                                                    | 10.38                                                   | #6 out of 8 |
| Passengers per revenue mile:                    | 0.34                                                    | 0.66                                                    | #7 out of 8 |
| Demographics                                    |                                                         |                                                         |             |
| Population sensity (people per square mile):    | 990                                                     | 1,630                                                   | #8 out of 8 |
| Persons below poverty level:                    | 11%                                                     | 21%                                                     | #8 out of 8 |
| Minority population:                            | 35%                                                     | 48%                                                     | #8 out of 8 |
| Zero vehicle households:                        | 4%                                                      | 7%                                                      | #8 out of 8 |
| Persons with disabilities:                      | 7%                                                      | 11%                                                     | #8 out of 8 |
| Population 17 years and under:                  | 26%                                                     | 25%                                                     | #6 out of 8 |
| Population 65 years and over:                   | 12%                                                     | 11%                                                     | #5 out of 8 |
| Strengths, Challenges, and Opportunities        |                                                         |                                                         |             |

|                                                 | Route 7 (Brown)                                         | System Average                                          | System Rank |
|-------------------------------------------------|---------------------------------------------------------|---------------------------------------------------------|-------------|
| Operational                                     |                                                         |                                                         |             |
| Length (round-trip):                            | 15.22                                                   | 18.88                                                   | #6 out of 8 |
| Frequency:                                      | 60 minutes                                              | 60 minutes                                              |             |
| Hours of Operation:                             | M-F: 5:30 a.m 8:30 p.m.<br>Sat, Sun: 8:30 a.m 8:30 p.m. | M-F: 5:30 a.m 8:30 p.m.<br>Sat, Sun: 8:30 a.m 8:30 p.m. |             |
| Days of operation:                              | Monday-Sunday                                           | Monday-Sunday                                           |             |
| Annual unlinked passenger trips:                | 39,701                                                  | 52,666                                                  | #7 out of 8 |
| Annual vehicle revenue miles:                   | 71,960                                                  | 89,270.5                                                | #6 out of 8 |
| Annual vehicle revenue hours:                   | 5,073                                                   | 5,073                                                   |             |
| Annual operating cost:                          | \$348,678.05                                            | \$355,233.84                                            | #6 out of 8 |
| Performance                                     |                                                         |                                                         |             |
| Operating expenses per revenue mile:            | \$4.85                                                  | \$4.23                                                  | #3 out of 8 |
| Operating expenses per revenue hour:            | \$68.73                                                 | \$70.02                                                 | #6 out of 8 |
| Operating expenses per unlinked passenger trip: | \$8.78                                                  | \$7.39                                                  | #2 out of 8 |
| Passengers per revenue hour:                    | 7.83                                                    | 10.38                                                   | #7 out of 8 |
| Passengers per revenue mile:                    | 0.55                                                    | 0.66                                                    | #5 out of 8 |
| Demographics                                    |                                                         |                                                         |             |
| Population density (people per square mile):    | 2,080                                                   | 1,630                                                   | #2 out of 8 |
| Persons below poverty level:                    | 20%                                                     | 21%                                                     | #4 out of 8 |
| Minority population:                            | 40%                                                     | 48%                                                     | #6 out of 8 |
| Zero vehicle households:                        | 8%                                                      | 7%                                                      | #3 out of 8 |
| Persons with disabilities:                      | 12%                                                     | 11%                                                     | #5 out of 8 |
| Population 17 years and under:                  | 26%                                                     | 25%                                                     | #5 out of 8 |
| Population 65 years and over:                   | 13%                                                     | 11%                                                     | #4 out of 8 |
| Strengths, Challenges, and Opportunities        |                                                         |                                                         |             |

|                                                 | CCX                                                     | System Average                                          | System Rank |
|-------------------------------------------------|---------------------------------------------------------|---------------------------------------------------------|-------------|
| Operational                                     |                                                         |                                                         |             |
| Length (round-trip):                            | 28.91                                                   | 18.88                                                   | #1 out of 8 |
| Frequency:                                      | 60 minutes                                              | 60 minutes                                              |             |
| Hours of operation:                             | M-F: 5:30 a.m 8:30 p.m.<br>Sat, Sun: 8:30 a.m 8:30 p.m. | M-F: 5:30 a.m 8:30 p.m.<br>Sat, Sun: 8:30 a.m 8:30 p.m. |             |
| Days of operation:                              | Monday-Sunday                                           | Monday-Sunday                                           |             |
| Annual unlinked passenger trips:                | 31,487                                                  | 52,666                                                  | #8 out of 8 |
| Annual vehicle revenue miles:                   | 136,686                                                 | 89,270.5                                                | #1 out of 8 |
| Annual vehicle revenue hours:                   | 5,073                                                   | 5,073                                                   |             |
| Annual operating cost:                          | \$373,191.21                                            | \$355,233.84                                            | #1 out of 8 |
| Performance                                     |                                                         |                                                         |             |
| Operating expenses per revenue mile:            | \$2.73                                                  | \$4.23                                                  | #8 out of 8 |
| Operating expenses per revenue hour:            | \$73.56                                                 | \$70.02                                                 | #1 out of 8 |
| Operating expenses per unlinked passenger trip: | \$11.85                                                 | \$7.39                                                  | #1 out of 8 |
| Passengers per revenue hour:                    | 6.21                                                    | 10.38                                                   | #8 out of 8 |
| Passengers per revenue mile:                    | 0.23                                                    | 0.66                                                    | #8 out of 8 |
| Demographics                                    |                                                         |                                                         |             |
| Population density (people per square mile):    | 1,510                                                   | 1,630                                                   | #6 out of 8 |
| Persons below poverty level:                    | 20%                                                     | 21%                                                     | #5 out of 8 |
| Minority population:                            | 51%                                                     | 48%                                                     | #2 out of 8 |
| Zero vehicle households:                        | 5%                                                      | 7%                                                      | #6 out of 8 |
| Persons with disabilities:                      | 8%                                                      | 11%                                                     | #7 out of 8 |
| Population 17 years and under:                  | 21%                                                     | 25%                                                     | #8 out of 8 |
| Population 65 years and over:                   | 8%                                                      | 11%                                                     | #8 out of 8 |
| Strengths, Challenges, and                      |                                                         |                                                         |             |