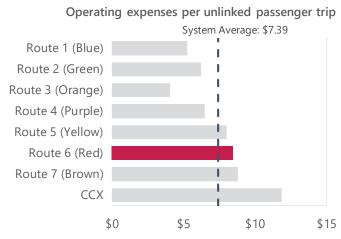

|                                                 | Route 1 (Blue)                                          | System Average                                          | System Rank |
|-------------------------------------------------|---------------------------------------------------------|---------------------------------------------------------|-------------|
| Operational                                     |                                                         |                                                         |             |
| Length (round-trip):                            | 17.19                                                   | 18.88                                                   | #4 out of 8 |
| Frequency:                                      | 60 minutes                                              | 60 minutes                                              |             |
| Hours of operation:                             | M-F: 5:30 a.m 8:30 p.m.<br>Sat, Sun: 8:30 a.m 8:30 p.m. | M-F: 5:30 a.m 8:30 p.m.<br>Sat, Sun: 8:30 a.m 8:30 p.m. |             |
| Days of operation:                              | Monday-Sunday                                           | Monday-Sunday                                           |             |
| Annual unlinked passenger trips:                | 67,002                                                  | 52,666                                                  | #2 out of 8 |
| Annual vehicle revenue miles:                   | 81,274                                                  | 89,270.5                                                | #4 out of 8 |
| Annual vehicle revenue hours:                   | 5,073                                                   | 5,073                                                   |             |
| Annual operating cost:                          | \$352,205.51                                            | \$355,233.84                                            | #4 out of 8 |
| Performance                                     |                                                         |                                                         |             |
| Operating expenses per revenue mile:            | \$4.33                                                  | \$4.23                                                  | #5 out of 8 |
| Operating expenses per revenue hour:            | \$69.43                                                 | \$70.02                                                 | #4 out of 8 |
| Operating expenses per unlinked passenger trip: | \$5.26                                                  | \$7.39                                                  | #7 out of 8 |
| Passengers per revenue hour:                    | 13.21                                                   | 10.38                                                   | #2 out of 8 |
| Passengers per revenue mile:                    | 0.82                                                    | 0.66                                                    | #2 out of 8 |
| Demographics                                    |                                                         |                                                         |             |
| Population Density (people per square mile):    | 1,980                                                   | 1,630                                                   | #3 out of 8 |
| Persons below poverty level:                    | 25%                                                     | 21%                                                     | #3 out of 8 |
| Minority population:                            | 48%                                                     | 48%                                                     | #5 out of 8 |
| Zero vehicle households:                        | 8%                                                      | 7%                                                      | #4 out of 8 |
| Persons with disabilities:                      | 13%                                                     | 11%                                                     | #4 out of 8 |
| Population 17 years and Under:                  | 25%                                                     | 25%                                                     | #7 out of 8 |
| Population 65 years and Over:                   | 14%                                                     | 11%                                                     | #2 out of 8 |
| Strengths, Challenges, and Opportunities        |                                                         |                                                         |             |

|                                                 | Route 2 (Green)                                         | System Average                                          | System Rank |
|-------------------------------------------------|---------------------------------------------------------|---------------------------------------------------------|-------------|
| Operational                                     |                                                         |                                                         |             |
| Length (round-trip):                            | 15.28                                                   | 18.88                                                   | #5 out of 8 |
| Frequency:                                      | 60 minutes                                              | 60 minutes                                              |             |
| Hours of Operation:                             | M-F: 5:30 a.m 8:30 p.m.<br>Sat, Sun: 8:30 a.m 8:30 p.m. | M-F: 5:30 a.m 8:30 p.m.<br>Sat, Sun: 8:30 a.m 8:30 p.m. |             |
| Days of Operation:                              | Monday-Sunday                                           | Monday-Sunday                                           |             |
| Annual unlinked passenger trips:                | 56,023                                                  | 52,666                                                  | #3 out of 8 |
| Annual vehicle revenue miles:                   | 7,2244                                                  | 89,270.5                                                | #5 out of 8 |
| Annual vehicle revenue hours:                   | 5,073                                                   | 5,073                                                   |             |
| Annual operating cost:                          | \$348,785.48                                            | \$355,233.84                                            | #5 out of 8 |
| Performance                                     |                                                         |                                                         |             |
| Operating expenses per revenue mile:            | \$4.83                                                  | \$4.23                                                  | #4 out of 8 |
| Operating expenses per revenue hour:            | \$68.75                                                 | \$70.02                                                 |             |
| Operating expenses per unlinked passenger trip: | \$6.23                                                  | \$7.39                                                  | #6 out of 8 |
| Passengers per revenue hour:                    | 11.04                                                   | 10.38                                                   | #3 out of 8 |
| Passengers per revenue mile:                    | 0.78                                                    | 0.66                                                    | #3 out of 8 |
| Demographics                                    |                                                         |                                                         |             |
| Population density (people per square mile):    | 1,730                                                   | 1,630                                                   | #5 out of 8 |
| Persons below poverty level:                    | 19%                                                     | 21%                                                     | #6 out of 8 |
| Minority population:                            | 48%                                                     | 48%                                                     | #4 out of 8 |
| Zero vehicle households:                        | 7%                                                      | 7%                                                      | #5 out of 8 |
| Persons with disabilities:                      | 13%                                                     | 11%                                                     | #3 out of 8 |
| Population 17 years and under:                  | 27%                                                     | 25%                                                     | #4 out of 8 |
| Population 65 years and over:                   | 14%                                                     | 11%                                                     | #1 out of 8 |

|                                                 | Route 3 (Orange)                                        | System Average                                          | System Rank |
|-------------------------------------------------|---------------------------------------------------------|---------------------------------------------------------|-------------|
| Operational                                     |                                                         |                                                         |             |
| Length (round-trip):                            | 14.34                                                   | 18.88                                                   | #8 out of 8 |
| Frequency:                                      | 60 minutes                                              | 60 minutes                                              |             |
| Hours of Operation:                             | M-F: 5:30 a.m 8:30 p.m.<br>Sat, Sun: 8:30 a.m 8:30 p.m. | M-F: 5:30 a.m 8:30 p.m.<br>Sat, Sun: 8:30 a.m 8:30 p.m. |             |
| Days of Operation:                              | Monday-Sunday                                           | Monday-Sunday                                           |             |
| Annual unlinked passenger trips:                | 85,366                                                  | 52,666                                                  | #1 out of 8 |
| Annual vehicle revenue miles:                   | 67,800                                                  | 89,270.5                                                | #8 out of 8 |
| Annual vehicle revenue hours:                   | 5,073                                                   | 5,073                                                   |             |
| Annual operating cost:                          | \$347,102.33                                            | \$355,233.84                                            | #8 out of 8 |
| Performance                                     |                                                         |                                                         |             |
| Operating expenses per revenue mile:            | \$5.12                                                  | \$4.23                                                  | #1 out of 8 |
| Operating expenses per revenue hour:            | \$68.42                                                 | \$70.02                                                 | #8 out of 8 |
| Operating expenses per unlinked passenger trip: | \$4.07                                                  | \$7.39                                                  | #8 out of 8 |
| Passengers per revenue hour:                    | 16.83                                                   | 10.38                                                   | #1 out of 8 |
| Passengers per revenue mile:                    | 1.26                                                    | 0.66                                                    | #1 out of 8 |
| Demographics                                    |                                                         |                                                         |             |
| Population Density (people per square mile):    | 2,090                                                   | 1,630                                                   | #1 out of 8 |
| Persons below poverty level:                    | 27%                                                     | 21%                                                     | #1 out of 8 |
| Minority population:                            | 51%                                                     | 48%                                                     | #3 out of 8 |
| Zero vehicle households:                        | 10%                                                     | 7%                                                      | #2 out of 8 |
| Persons with disabilities:                      | 15%                                                     | 11%                                                     | #1 out of 8 |
| Population 17 years and under:                  | 29%                                                     | 25%                                                     | #2 out of 8 |
| Population 65 years and over:                   | 13%                                                     | 11%                                                     | #3 out of 8 |
| Strengths, Challenges, and Opportunities        |                                                         |                                                         |             |

|                                                 | Route 4 (Purple)                                        | System Average                                          | System Rank |
|-------------------------------------------------|---------------------------------------------------------|---------------------------------------------------------|-------------|
| Operational                                     |                                                         |                                                         |             |
| Length (round-trip):                            | 14.69                                                   | 18.88                                                   | #7 out of 8 |
| Frequency:                                      | 60 minutes                                              | 60 minutes                                              |             |
| Hours of Operation:                             | M-F: 5:30 a.m 8:30 p.m.<br>Sat, Sun: 8:30 a.m 8:30 p.m. | M-F: 5:30 a.m 8:30 p.m.<br>Sat, Sun: 8:30 a.m 8:30 p.m. |             |
| Days of Operation:                              | Monday-Sunday                                           | Monday-Sunday                                           |             |
| Annual unlinked passenger trips:                | 53,758                                                  | 52,666                                                  | #4 out of 8 |
| Annual vehicle revenue miles:                   | 69,454                                                  | 89,270.5                                                | #7 out of 8 |
| Annual vehicle revenue hours:                   | 5,073                                                   | 5,073                                                   |             |
| Annual operating cost:                          | \$347,729.03                                            | \$355,233.84                                            | #7 out of 8 |
| Performance                                     |                                                         |                                                         |             |
| Operating expenses per revenue mile:            | \$5.01                                                  | \$4.23                                                  | #2 out of 8 |
| Operating expenses per revenue hour:            | \$68.55                                                 | \$70.02                                                 | #7 out of 8 |
| Operating expenses per unlinked passenger trip: | \$6.47                                                  | \$7.39                                                  | #5 out of 8 |
| Passengers per revenue hour:                    | 10.60                                                   | 10.38                                                   | #4 out of 8 |
| Passengers per revenue mile:                    | 0.77                                                    | 0.66                                                    | #4 out of 8 |
| Demographics                                    |                                                         |                                                         |             |
| Population density (people per square mile):    | 1,870                                                   | 1,630                                                   | #4 out of 8 |
| Persons below poverty level:                    | 25%                                                     | 21%                                                     | #2 out of 8 |
| Minority population:                            | 55%                                                     | 48%                                                     | #1 out of 8 |
| Zero vehicle households:                        | 10%                                                     | 7%                                                      | #1 out of 8 |
| Persons with disabilities:                      | 14%                                                     | 11%                                                     | #2 out of 8 |
| Population 17 years and under:                  | 30%                                                     | 25%                                                     | #1 out of 8 |
| Population 65 years and over:                   | 10%                                                     | 11%                                                     | #7 out of 8 |
| Strengths, Challenges, and Opportunities        |                                                         |                                                         |             |

|                                                 | Route 5 (Yellow)                                        | System Average                                          | System Rank |
|-------------------------------------------------|---------------------------------------------------------|---------------------------------------------------------|-------------|
| Operational                                     |                                                         |                                                         |             |
| Length (round-trip):                            | 18.33                                                   | 18.88                                                   | #3 out of 8 |
| Frequency:                                      | 60 minutes                                              | 60 minutes                                              |             |
| Hours of operation:                             | M-F: 5:30 a.m 8:30 p.m.<br>Sat, Sun: 8:30 a.m 8:30 p.m. | M-F: 5:30 a.m 8:30 p.m.<br>Sat, Sun: 8:30 a.m 8:30 p.m. |             |
| Days of Operation:                              | Monday-Sunday                                           | Monday-Sunday                                           |             |
| Annual unlinked passenger trips:                | 44,200                                                  | 52,666                                                  | #5 out of 8 |
| Annual vehicle revenue miles:                   | 86,664                                                  | 89,270.5                                                | #3 out of 8 |
| Annual vehicle revenue hours:                   | 5,073                                                   | 5073                                                    |             |
| Annual operating cost:                          | \$354,246.78                                            | \$355,233.84                                            | #3 out of 8 |
| Performance                                     |                                                         |                                                         |             |
| Operating expenses per revenue mile:            | \$4.09                                                  | \$4.23                                                  | #6 out of 8 |
| Operating expenses per revenue hour:            | \$69.83                                                 | \$70.02                                                 | #3 out of 8 |
| Operating expenses per unlinked passenger trip: | \$8.01                                                  | \$7.39                                                  | #4 out of 8 |
| Passengers per revenue hour:                    | 8.71                                                    | 10.38                                                   | #6 out of 8 |
| Passengers per revenue mile:                    | 0.51                                                    | 0.66                                                    | #6 out of 8 |
| Demographics                                    |                                                         |                                                         |             |
| Population density (people per square mile):    | 1,340                                                   | 1,630                                                   | #7 out of 8 |
| Persons below poverty level:                    | 13%                                                     | 21%                                                     | #7 out of 8 |
| Minority population:                            | 37%                                                     | 48%                                                     | #7 out of 8 |
| Zero vehicle households:                        | 4%                                                      | 7%                                                      | #7 out of 8 |
| Persons with disabilities:                      | 10%                                                     | 11%                                                     | #6 out of 8 |
| Population 17 years and under:                  | 27%                                                     | 25%                                                     | #3 out of 8 |
| Population 65 years and over:                   | 12%                                                     | 11%                                                     | #6 out of 8 |
| Strengths, Challenges, and Opportunities        |                                                         |                                                         |             |

|                                                 | Route 6 (Red)                                           | System Average                                          | System Rank |
|-------------------------------------------------|---------------------------------------------------------|---------------------------------------------------------|-------------|
| Operational                                     |                                                         |                                                         |             |
| Length (round-trip):                            | 27.09                                                   | 18.88                                                   | #2 out of 8 |
| Frequency:                                      | 60 minutes                                              | 60 minutes                                              |             |
| Hours of operation:                             | M-F: 5:30 a.m 8:30 p.m.<br>Sat, Sun: 8:30 a.m 8:30 p.m. | M-F: 5:30 a.m 8:30 p.m.<br>Sat, Sun: 8:30 a.m 8:30 p.m. |             |
| Days of Operation:                              | Monday-Sunday                                           | Monday-Sunday                                           |             |
| Annual unlinked passenger trips:                | 43,793                                                  | 52,666                                                  | #6 out of 8 |
| Annual vehicle revenue miles:                   | 12,8082                                                 | 89,270.5                                                | #2 out of 8 |
| Annual vehicle revenue hours:                   | 5,073                                                   | 5,073                                                   |             |
| Annual operating cost:                          | \$369,932.34                                            | \$355,233.84                                            | #2 out of 8 |
| Performance                                     |                                                         |                                                         |             |
| Operating expenses per revenue mile:            | \$2.89                                                  | \$4.23                                                  | #7 out of 8 |
| Operating expenses per revenue hour:            | \$72.92                                                 | \$70.02                                                 | #2 out of 8 |
| Operating expenses per unlinked passenger trip: | \$8.45                                                  | \$7.39                                                  | #3 out of 8 |
| Passengers per revenue hour:                    | 8.63                                                    | 10.38                                                   | #6 out of 8 |
| Passengers per revenue mile:                    | 0.34                                                    | 0.66                                                    | #7 out of 8 |
| Demographics                                    |                                                         |                                                         |             |
| Population sensity (people per square mile):    | 990                                                     | 1,630                                                   | #8 out of 8 |
| Persons below poverty level:                    | 11%                                                     | 21%                                                     | #8 out of 8 |
| Minority population:                            | 35%                                                     | 48%                                                     | #8 out of 8 |
| Zero vehicle households:                        | 4%                                                      | 7%                                                      | #8 out of 8 |
| Persons with disabilities:                      | 7%                                                      | 11%                                                     | #8 out of 8 |
| Population 17 years and under:                  | 26%                                                     | 25%                                                     | #6 out of 8 |
| Population 65 years and over:                   | 12%                                                     | 11%                                                     | #5 out of 8 |
| Strengths, Challenges, and Opportunities        |                                                         |                                                         |             |

|                                                 | Route 7 (Brown)                                         | System Average                                          | System Rank |
|-------------------------------------------------|---------------------------------------------------------|---------------------------------------------------------|-------------|
| Operational                                     |                                                         |                                                         |             |
| Length (round-trip):                            | 15.22                                                   | 18.88                                                   | #6 out of 8 |
| Frequency:                                      | 60 minutes                                              | 60 minutes                                              |             |
| Hours of Operation:                             | M-F: 5:30 a.m 8:30 p.m.<br>Sat, Sun: 8:30 a.m 8:30 p.m. | M-F: 5:30 a.m 8:30 p.m.<br>Sat, Sun: 8:30 a.m 8:30 p.m. |             |
| Days of operation:                              | Monday-Sunday                                           | Monday-Sunday                                           |             |
| Annual unlinked passenger trips:                | 39,701                                                  | 52,666                                                  | #7 out of 8 |
| Annual vehicle revenue miles:                   | 71,960                                                  | 89,270.5                                                | #6 out of 8 |
| Annual vehicle revenue hours:                   | 5,073                                                   | 5,073                                                   |             |
| Annual operating cost:                          | \$348,678.05                                            | \$355,233.84                                            | #6 out of 8 |
| Performance                                     |                                                         |                                                         |             |
| Operating expenses per revenue mile:            | \$4.85                                                  | \$4.23                                                  | #3 out of 8 |
| Operating expenses per revenue hour:            | \$68.73                                                 | \$70.02                                                 | #6 out of 8 |
| Operating expenses per unlinked passenger trip: | \$8.78                                                  | \$7.39                                                  | #2 out of 8 |
| Passengers per revenue hour:                    | 7.83                                                    | 10.38                                                   | #7 out of 8 |
| Passengers per revenue mile:                    | 0.55                                                    | 0.66                                                    | #5 out of 8 |
| Demographics                                    |                                                         |                                                         |             |
| Population density (people per square mile):    | 2,080                                                   | 1,630                                                   | #2 out of 8 |
| Persons below poverty level:                    | 20%                                                     | 21%                                                     | #4 out of 8 |
| Minority population:                            | 40%                                                     | 48%                                                     | #6 out of 8 |
| Zero vehicle households:                        | 8%                                                      | 7%                                                      | #3 out of 8 |
| Persons with disabilities:                      | 12%                                                     | 11%                                                     | #5 out of 8 |
| Population 17 years and under:                  | 26%                                                     | 25%                                                     | #5 out of 8 |
| Population 65 years and over:                   | 13%                                                     | 11%                                                     | #4 out of 8 |
| Strengths, Challenges, and Opportunities        |                                                         |                                                         |             |

|                                                 | CCX                                                     | System Average                                          | System Rank |
|-------------------------------------------------|---------------------------------------------------------|---------------------------------------------------------|-------------|
| Operational                                     |                                                         |                                                         |             |
| Length (round-trip):                            | 28.91                                                   | 18.88                                                   | #1 out of 8 |
| Frequency:                                      | 60 minutes                                              | 60 minutes                                              |             |
| Hours of operation:                             | M-F: 5:30 a.m 8:30 p.m.<br>Sat, Sun: 8:30 a.m 8:30 p.m. | M-F: 5:30 a.m 8:30 p.m.<br>Sat, Sun: 8:30 a.m 8:30 p.m. |             |
| Days of operation:                              | Monday-Sunday                                           | Monday-Sunday                                           |             |
| Annual unlinked passenger trips:                | 31,487                                                  | 52,666                                                  | #8 out of 8 |
| Annual vehicle revenue miles:                   | 136,686                                                 | 89,270.5                                                | #1 out of 8 |
| Annual vehicle revenue hours:                   | 5,073                                                   | 5,073                                                   |             |
| Annual operating cost:                          | \$373,191.21                                            | \$355,233.84                                            | #1 out of 8 |
| Performance                                     |                                                         |                                                         |             |
| Operating expenses per revenue mile:            | \$2.73                                                  | \$4.23                                                  | #8 out of 8 |
| Operating expenses per revenue hour:            | \$73.56                                                 | \$70.02                                                 | #1 out of 8 |
| Operating expenses per unlinked passenger trip: | \$11.85                                                 | \$7.39                                                  | #1 out of 8 |
| Passengers per revenue hour:                    | 6.21                                                    | 10.38                                                   | #8 out of 8 |
| Passengers per revenue mile:                    | 0.23                                                    | 0.66                                                    | #8 out of 8 |
| Demographics                                    |                                                         |                                                         |             |
| Population density (people per square mile):    | 1,510                                                   | 1,630                                                   | #6 out of 8 |
| Persons below poverty level:                    | 20%                                                     | 21%                                                     | #5 out of 8 |
| Minority population:                            | 51%                                                     | 48%                                                     | #2 out of 8 |
| Zero vehicle households:                        | 5%                                                      | 7%                                                      | #6 out of 8 |
| Persons with disabilities:                      | 8%                                                      | 11%                                                     | #7 out of 8 |
| Population 17 years and under:                  | 21%                                                     | 25%                                                     | #8 out of 8 |
| Population 65 years and over:                   | 8%                                                      | 11%                                                     | #8 out of 8 |
| Strengths, Challenges, and                      |                                                         |                                                         |             |