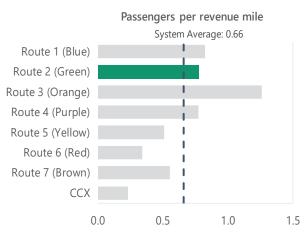

|                                                 | Route 1 (Blue)                                          | System Average                                          | System Rank |
|-------------------------------------------------|---------------------------------------------------------|---------------------------------------------------------|-------------|
| Operational                                     |                                                         |                                                         |             |
| Length (round-trip):                            | 17.19                                                   | 18.88                                                   | #4 out of 8 |
| Frequency:                                      | 60 minutes                                              | 60 minutes                                              |             |
| Hours of operation:                             | M-F: 5:30 a.m 8:30 p.m.<br>Sat, Sun: 8:30 a.m 8:30 p.m. | M-F: 5:30 a.m 8:30 p.m.<br>Sat, Sun: 8:30 a.m 8:30 p.m. |             |
| Days of operation:                              | Monday-Sunday                                           | Monday-Sunday                                           |             |
| Annual unlinked passenger trips:                | 67,002                                                  | 52,666                                                  | #2 out of 8 |
| Annual vehicle revenue miles:                   | 81,274                                                  | 89,270.5                                                | #4 out of 8 |
| Annual vehicle revenue hours:                   | 5,073                                                   | 5,073                                                   |             |
| Annual operating cost:                          | \$352,205.51                                            | \$355,233.84                                            | #4 out of 8 |
| Performance                                     |                                                         |                                                         |             |
| Operating expenses per revenue mile:            | \$4.33                                                  | \$4.23                                                  | #5 out of 8 |
| Operating expenses per revenue hour:            | \$69.43                                                 | \$70.02                                                 | #4 out of 8 |
| Operating expenses per unlinked passenger trip: | \$5.26                                                  | \$7.39                                                  | #7 out of 8 |
| Passengers per revenue hour:                    | 13.21                                                   | 10.38                                                   | #2 out of 8 |
| Passengers per revenue mile:                    | 0.82                                                    | 0.66                                                    | #2 out of 8 |
| Demographics                                    |                                                         |                                                         |             |
| Population Density (people per square mile):    | 1,980                                                   | 1,630                                                   | #3 out of 8 |
| Persons below poverty level:                    | 25%                                                     | 21%                                                     | #3 out of 8 |
| Minority population:                            | 48%                                                     | 48%                                                     | #5 out of 8 |
| Zero vehicle households:                        | 8%                                                      | 7%                                                      | #4 out of 8 |
| Persons with disabilities:                      | 13%                                                     | 11%                                                     | #4 out of 8 |
| Population 17 years and Under:                  | 25%                                                     | 25%                                                     | #7 out of 8 |
| Population 65 years and Over:                   | 14%                                                     | 11%                                                     | #2 out of 8 |
| Strengths, Challenges, and Opportunities        |                                                         |                                                         |             |

|                                                 | Route 2 (Green)                                         | System Average                                          | System Rank |
|-------------------------------------------------|---------------------------------------------------------|---------------------------------------------------------|-------------|
| Operational                                     |                                                         |                                                         |             |
| Length (round-trip):                            | 15.28                                                   | 18.88                                                   | #5 out of 8 |
| Frequency:                                      | 60 minutes                                              | 60 minutes                                              |             |
| Hours of Operation:                             | M-F: 5:30 a.m 8:30 p.m.<br>Sat, Sun: 8:30 a.m 8:30 p.m. | M-F: 5:30 a.m 8:30 p.m.<br>Sat, Sun: 8:30 a.m 8:30 p.m. |             |
| Days of Operation:                              | Monday-Sunday                                           | Monday-Sunday                                           |             |
| Annual unlinked passenger trips:                | 56,023                                                  | 52,666                                                  | #3 out of 8 |
| Annual vehicle revenue miles:                   | 7,2244                                                  | 89,270.5                                                | #5 out of 8 |
| Annual vehicle revenue hours:                   | 5,073                                                   | 5,073                                                   |             |
| Annual operating cost:                          | \$348,785.48                                            | \$355,233.84                                            | #5 out of 8 |
| Performance                                     |                                                         |                                                         |             |
| Operating expenses per revenue mile:            | \$4.83                                                  | \$4.23                                                  | #4 out of 8 |
| Operating expenses per revenue hour:            | \$68.75                                                 | \$70.02                                                 |             |
| Operating expenses per unlinked passenger trip: | \$6.23                                                  | \$7.39                                                  | #6 out of 8 |
| Passengers per revenue hour:                    | 11.04                                                   | 10.38                                                   | #3 out of 8 |
| Passengers per revenue mile:                    | 0.78                                                    | 0.66                                                    | #3 out of 8 |
| Demographics                                    |                                                         |                                                         |             |
| Population density (people per square mile):    | 1,730                                                   | 1,630                                                   | #5 out of 8 |
| Persons below poverty level:                    | 19%                                                     | 21%                                                     | #6 out of 8 |
| Minority population:                            | 48%                                                     | 48%                                                     | #4 out of 8 |
| Zero vehicle households:                        | 7%                                                      | 7%                                                      | #5 out of 8 |
| Persons with disabilities:                      | 13%                                                     | 11%                                                     | #3 out of 8 |
| Population 17 years and under:                  | 27%                                                     | 25%                                                     | #4 out of 8 |
| Population 65 years and over:                   | 14%                                                     | 11%                                                     | #1 out of 8 |

|                                                 | Route 3 (Orange)                                        | System Average                                          | System Rank |
|-------------------------------------------------|---------------------------------------------------------|---------------------------------------------------------|-------------|
| Operational                                     |                                                         |                                                         |             |
| Length (round-trip):                            | 14.34                                                   | 18.88                                                   | #8 out of 8 |
| Frequency:                                      | 60 minutes                                              | 60 minutes                                              |             |
| Hours of Operation:                             | M-F: 5:30 a.m 8:30 p.m.<br>Sat, Sun: 8:30 a.m 8:30 p.m. | M-F: 5:30 a.m 8:30 p.m.<br>Sat, Sun: 8:30 a.m 8:30 p.m. |             |
| Days of Operation:                              | Monday-Sunday                                           | Monday-Sunday                                           |             |
| Annual unlinked passenger trips:                | 85,366                                                  | 52,666                                                  | #1 out of 8 |
| Annual vehicle revenue miles:                   | 67,800                                                  | 89,270.5                                                | #8 out of 8 |
| Annual vehicle revenue hours:                   | 5,073                                                   | 5,073                                                   |             |
| Annual operating cost:                          | \$347,102.33                                            | \$355,233.84                                            | #8 out of 8 |
| Performance                                     |                                                         |                                                         |             |
| Operating expenses per revenue mile:            | \$5.12                                                  | \$4.23                                                  | #1 out of 8 |
| Operating expenses per revenue hour:            | \$68.42                                                 | \$70.02                                                 | #8 out of 8 |
| Operating expenses per unlinked passenger trip: | \$4.07                                                  | \$7.39                                                  | #8 out of 8 |
| Passengers per revenue hour:                    | 16.83                                                   | 10.38                                                   | #1 out of 8 |
| Passengers per revenue mile:                    | 1.26                                                    | 0.66                                                    | #1 out of 8 |
| Demographics                                    |                                                         |                                                         |             |
| Population Density (people per square mile):    | 2,090                                                   | 1,630                                                   | #1 out of 8 |
| Persons below poverty level:                    | 27%                                                     | 21%                                                     | #1 out of 8 |
| Minority population:                            | 51%                                                     | 48%                                                     | #3 out of 8 |
| Zero vehicle households:                        | 10%                                                     | 7%                                                      | #2 out of 8 |
| Persons with disabilities:                      | 15%                                                     | 11%                                                     | #1 out of 8 |
| Population 17 years and under:                  | 29%                                                     | 25%                                                     | #2 out of 8 |
| Population 65 years and over:                   | 13%                                                     | 11%                                                     | #3 out of 8 |
| Strengths, Challenges, and Opportunities        |                                                         |                                                         |             |

|                                                 | Route 4 (Purple)                                        | System Average                                          | System Rank |
|-------------------------------------------------|---------------------------------------------------------|---------------------------------------------------------|-------------|
| Operational                                     |                                                         |                                                         |             |
| Length (round-trip):                            | 14.69                                                   | 18.88                                                   | #7 out of 8 |
| Frequency:                                      | 60 minutes                                              | 60 minutes                                              |             |
| Hours of Operation:                             | M-F: 5:30 a.m 8:30 p.m.<br>Sat, Sun: 8:30 a.m 8:30 p.m. | M-F: 5:30 a.m 8:30 p.m.<br>Sat, Sun: 8:30 a.m 8:30 p.m. |             |
| Days of Operation:                              | Monday-Sunday                                           | Monday-Sunday                                           |             |
| Annual unlinked passenger trips:                | 53,758                                                  | 52,666                                                  | #4 out of 8 |
| Annual vehicle revenue miles:                   | 69,454                                                  | 89,270.5                                                | #7 out of 8 |
| Annual vehicle revenue hours:                   | 5,073                                                   | 5,073                                                   |             |
| Annual operating cost:                          | \$347,729.03                                            | \$355,233.84                                            | #7 out of 8 |
| Performance                                     |                                                         |                                                         |             |
| Operating expenses per revenue mile:            | \$5.01                                                  | \$4.23                                                  | #2 out of 8 |
| Operating expenses per revenue hour:            | \$68.55                                                 | \$70.02                                                 | #7 out of 8 |
| Operating expenses per unlinked passenger trip: | \$6.47                                                  | \$7.39                                                  | #5 out of 8 |
| Passengers per revenue hour:                    | 10.60                                                   | 10.38                                                   | #4 out of 8 |
| Passengers per revenue mile:                    | 0.77                                                    | 0.66                                                    | #4 out of 8 |
| Demographics                                    |                                                         |                                                         |             |
| Population density (people per square mile):    | 1,870                                                   | 1,630                                                   | #4 out of 8 |
| Persons below poverty level:                    | 25%                                                     | 21%                                                     | #2 out of 8 |
| Minority population:                            | 55%                                                     | 48%                                                     | #1 out of 8 |
| Zero vehicle households:                        | 10%                                                     | 7%                                                      | #1 out of 8 |
| Persons with disabilities:                      | 14%                                                     | 11%                                                     | #2 out of 8 |
| Population 17 years and under:                  | 30%                                                     | 25%                                                     | #1 out of 8 |
| Population 65 years and over:                   | 10%                                                     | 11%                                                     | #7 out of 8 |
| Strengths, Challenges, and Opportunities        |                                                         |                                                         |             |

|                                                 | Route 5 (Yellow)                                        | System Average                                          | System Rank |
|-------------------------------------------------|---------------------------------------------------------|---------------------------------------------------------|-------------|
| Operational                                     |                                                         |                                                         |             |
| Length (round-trip):                            | 18.33                                                   | 18.88                                                   | #3 out of 8 |
| Frequency:                                      | 60 minutes                                              | 60 minutes                                              |             |
| Hours of operation:                             | M-F: 5:30 a.m 8:30 p.m.<br>Sat, Sun: 8:30 a.m 8:30 p.m. | M-F: 5:30 a.m 8:30 p.m.<br>Sat, Sun: 8:30 a.m 8:30 p.m. |             |
| Days of Operation:                              | Monday-Sunday                                           | Monday-Sunday                                           |             |
| Annual unlinked passenger trips:                | 44,200                                                  | 52,666                                                  | #5 out of 8 |
| Annual vehicle revenue miles:                   | 86,664                                                  | 89,270.5                                                | #3 out of 8 |
| Annual vehicle revenue hours:                   | 5,073                                                   | 5073                                                    |             |
| Annual operating cost:                          | \$354,246.78                                            | \$355,233.84                                            | #3 out of 8 |
| Performance                                     |                                                         |                                                         |             |
| Operating expenses per revenue mile:            | \$4.09                                                  | \$4.23                                                  | #6 out of 8 |
| Operating expenses per revenue hour:            | \$69.83                                                 | \$70.02                                                 | #3 out of 8 |
| Operating expenses per unlinked passenger trip: | \$8.01                                                  | \$7.39                                                  | #4 out of 8 |
| Passengers per revenue hour:                    | 8.71                                                    | 10.38                                                   | #6 out of 8 |
| Passengers per revenue mile:                    | 0.51                                                    | 0.66                                                    | #6 out of 8 |
| Demographics                                    |                                                         |                                                         |             |
| Population density (people per square mile):    | 1,340                                                   | 1,630                                                   | #7 out of 8 |
| Persons below poverty level:                    | 13%                                                     | 21%                                                     | #7 out of 8 |
| Minority population:                            | 37%                                                     | 48%                                                     | #7 out of 8 |
| Zero vehicle households:                        | 4%                                                      | 7%                                                      | #7 out of 8 |
| Persons with disabilities:                      | 10%                                                     | 11%                                                     | #6 out of 8 |
| Population 17 years and under:                  | 27%                                                     | 25%                                                     | #3 out of 8 |
| Population 65 years and over:                   | 12%                                                     | 11%                                                     | #6 out of 8 |
| Strengths, Challenges, and Opportunities        |                                                         |                                                         |             |

|                                                 | Route 6 (Red)                                           | System Average                                          | System Rank |
|-------------------------------------------------|---------------------------------------------------------|---------------------------------------------------------|-------------|
| Operational                                     |                                                         |                                                         |             |
| Length (round-trip):                            | 27.09                                                   | 18.88                                                   | #2 out of 8 |
| Frequency:                                      | 60 minutes                                              | 60 minutes                                              |             |
| Hours of operation:                             | M-F: 5:30 a.m 8:30 p.m.<br>Sat, Sun: 8:30 a.m 8:30 p.m. | M-F: 5:30 a.m 8:30 p.m.<br>Sat, Sun: 8:30 a.m 8:30 p.m. |             |
| Days of Operation:                              | Monday-Sunday                                           | Monday-Sunday                                           |             |
| Annual unlinked passenger trips:                | 43,793                                                  | 52,666                                                  | #6 out of 8 |
| Annual vehicle revenue miles:                   | 12,8082                                                 | 89,270.5                                                | #2 out of 8 |
| Annual vehicle revenue hours:                   | 5,073                                                   | 5,073                                                   |             |
| Annual operating cost:                          | \$369,932.34                                            | \$355,233.84                                            | #2 out of 8 |
| Performance                                     |                                                         |                                                         |             |
| Operating expenses per revenue mile:            | \$2.89                                                  | \$4.23                                                  | #7 out of 8 |
| Operating expenses per revenue hour:            | \$72.92                                                 | \$70.02                                                 | #2 out of 8 |
| Operating expenses per unlinked passenger trip: | \$8.45                                                  | \$7.39                                                  | #3 out of 8 |
| Passengers per revenue hour:                    | 8.63                                                    | 10.38                                                   | #6 out of 8 |
| Passengers per revenue mile:                    | 0.34                                                    | 0.66                                                    | #7 out of 8 |
| Demographics                                    |                                                         |                                                         |             |
| Population sensity (people per square mile):    | 990                                                     | 1,630                                                   | #8 out of 8 |
| Persons below poverty level:                    | 11%                                                     | 21%                                                     | #8 out of 8 |
| Minority population:                            | 35%                                                     | 48%                                                     | #8 out of 8 |
| Zero vehicle households:                        | 4%                                                      | 7%                                                      | #8 out of 8 |
| Persons with disabilities:                      | 7%                                                      | 11%                                                     | #8 out of 8 |
| Population 17 years and under:                  | 26%                                                     | 25%                                                     | #6 out of 8 |
| Population 65 years and over:                   | 12%                                                     | 11%                                                     | #5 out of 8 |
| Strengths, Challenges, and Opportunities        |                                                         |                                                         |             |

|                                                 | Route 7 (Brown)                                         | System Average                                          | System Rank |
|-------------------------------------------------|---------------------------------------------------------|---------------------------------------------------------|-------------|
| Operational                                     |                                                         |                                                         |             |
| Length (round-trip):                            | 15.22                                                   | 18.88                                                   | #6 out of 8 |
| Frequency:                                      | 60 minutes                                              | 60 minutes                                              |             |
| Hours of Operation:                             | M-F: 5:30 a.m 8:30 p.m.<br>Sat, Sun: 8:30 a.m 8:30 p.m. | M-F: 5:30 a.m 8:30 p.m.<br>Sat, Sun: 8:30 a.m 8:30 p.m. |             |
| Days of operation:                              | Monday-Sunday                                           | Monday-Sunday                                           |             |
| Annual unlinked passenger trips:                | 39,701                                                  | 52,666                                                  | #7 out of 8 |
| Annual vehicle revenue miles:                   | 71,960                                                  | 89,270.5                                                | #6 out of 8 |
| Annual vehicle revenue hours:                   | 5,073                                                   | 5,073                                                   |             |
| Annual operating cost:                          | \$348,678.05                                            | \$355,233.84                                            | #6 out of 8 |
| Performance                                     |                                                         |                                                         |             |
| Operating expenses per revenue mile:            | \$4.85                                                  | \$4.23                                                  | #3 out of 8 |
| Operating expenses per revenue hour:            | \$68.73                                                 | \$70.02                                                 | #6 out of 8 |
| Operating expenses per unlinked passenger trip: | \$8.78                                                  | \$7.39                                                  | #2 out of 8 |
| Passengers per revenue hour:                    | 7.83                                                    | 10.38                                                   | #7 out of 8 |
| Passengers per revenue mile:                    | 0.55                                                    | 0.66                                                    | #5 out of 8 |
| Demographics                                    |                                                         |                                                         |             |
| Population density (people per square mile):    | 2,080                                                   | 1,630                                                   | #2 out of 8 |
| Persons below poverty level:                    | 20%                                                     | 21%                                                     | #4 out of 8 |
| Minority population:                            | 40%                                                     | 48%                                                     | #6 out of 8 |
| Zero vehicle households:                        | 8%                                                      | 7%                                                      | #3 out of 8 |
| Persons with disabilities:                      | 12%                                                     | 11%                                                     | #5 out of 8 |
| Population 17 years and under:                  | 26%                                                     | 25%                                                     | #5 out of 8 |
| Population 65 years and over:                   | 13%                                                     | 11%                                                     | #4 out of 8 |
| Strengths, Challenges, and Opportunities        |                                                         |                                                         |             |

|                                                 | CCX                                                     | System Average                                          | System Rank |
|-------------------------------------------------|---------------------------------------------------------|---------------------------------------------------------|-------------|
| Operational                                     |                                                         |                                                         |             |
| Length (round-trip):                            | 28.91                                                   | 18.88                                                   | #1 out of 8 |
| Frequency:                                      | 60 minutes                                              | 60 minutes                                              |             |
| Hours of operation:                             | M-F: 5:30 a.m 8:30 p.m.<br>Sat, Sun: 8:30 a.m 8:30 p.m. | M-F: 5:30 a.m 8:30 p.m.<br>Sat, Sun: 8:30 a.m 8:30 p.m. |             |
| Days of operation:                              | Monday-Sunday                                           | Monday-Sunday                                           |             |
| Annual unlinked passenger trips:                | 31,487                                                  | 52,666                                                  | #8 out of 8 |
| Annual vehicle revenue miles:                   | 136,686                                                 | 89,270.5                                                | #1 out of 8 |
| Annual vehicle revenue hours:                   | 5,073                                                   | 5,073                                                   |             |
| Annual operating cost:                          | \$373,191.21                                            | \$355,233.84                                            | #1 out of 8 |
| Performance                                     |                                                         |                                                         |             |
| Operating expenses per revenue mile:            | \$2.73                                                  | \$4.23                                                  | #8 out of 8 |
| Operating expenses per revenue hour:            | \$73.56                                                 | \$70.02                                                 | #1 out of 8 |
| Operating expenses per unlinked passenger trip: | \$11.85                                                 | \$7.39                                                  | #1 out of 8 |
| Passengers per revenue hour:                    | 6.21                                                    | 10.38                                                   | #8 out of 8 |
| Passengers per revenue mile:                    | 0.23                                                    | 0.66                                                    | #8 out of 8 |
| Demographics                                    |                                                         |                                                         |             |
| Population density (people per square mile):    | 1,510                                                   | 1,630                                                   | #6 out of 8 |
| Persons below poverty level:                    | 20%                                                     | 21%                                                     | #5 out of 8 |
| Minority population:                            | 51%                                                     | 48%                                                     | #2 out of 8 |
| Zero vehicle households:                        | 5%                                                      | 7%                                                      | #6 out of 8 |
| Persons with disabilities:                      | 8%                                                      | 11%                                                     | #7 out of 8 |
| Population 17 years and under:                  | 21%                                                     | 25%                                                     | #8 out of 8 |
| Population 65 years and over:                   | 8%                                                      | 11%                                                     | #8 out of 8 |
| Strengths, Challenges, and                      |                                                         |                                                         |             |