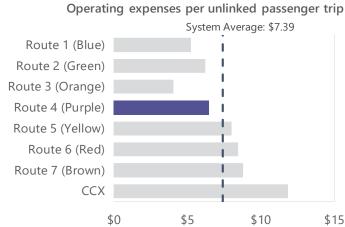

|                                                 | Route 3 (Orange)                                        | System Average                                          | System Rank |
|-------------------------------------------------|---------------------------------------------------------|---------------------------------------------------------|-------------|
| Operational                                     |                                                         |                                                         |             |
| Length (round-trip):                            | 14.34                                                   | 18.88                                                   | #8 out of 8 |
| Frequency:                                      | 60 minutes                                              | 60 minutes                                              |             |
| Hours of Operation:                             | M-F: 5:30 a.m 8:30 p.m.<br>Sat, Sun: 8:30 a.m 8:30 p.m. | M-F: 5:30 a.m 8:30 p.m.<br>Sat, Sun: 8:30 a.m 8:30 p.m. |             |
| Days of Operation:                              | Monday-Sunday                                           | Monday-Sunday                                           |             |
| Annual unlinked passenger trips:                | 85,366                                                  | 52,666                                                  | #1 out of 8 |
| Annual vehicle revenue miles:                   | 67,800                                                  | 89,270.5                                                | #8 out of 8 |
| Annual vehicle revenue hours:                   | 5,073                                                   | 5,073                                                   |             |
| Annual operating cost:                          | \$347,102.33                                            | \$355,233.84                                            | #8 out of 8 |
| Performance                                     |                                                         |                                                         |             |
| Operating expenses per revenue mile:            | \$5.12                                                  | \$4.23                                                  | #1 out of 8 |
| Operating expenses per revenue hour:            | \$68.42                                                 | \$70.02                                                 | #8 out of 8 |
| Operating expenses per unlinked passenger trip: | \$4.07                                                  | \$7.39                                                  | #8 out of 8 |
| Passengers per revenue hour:                    | 16.83                                                   | 10.38                                                   | #1 out of 8 |
| Passengers per revenue mile:                    | 1.26                                                    | 0.66                                                    | #1 out of 8 |
| Demographics                                    |                                                         |                                                         |             |
| Population Density (people per square mile):    | 2,090                                                   | 1,630                                                   | #1 out of 8 |
| Persons below poverty level:                    | 27%                                                     | 21%                                                     | #1 out of 8 |
| Minority population:                            | 51%                                                     | 48%                                                     | #3 out of 8 |
| Zero vehicle households:                        | 10%                                                     | 7%                                                      | #2 out of 8 |
| Persons with disabilities:                      | 15%                                                     | 11%                                                     | #1 out of 8 |
| Population 17 years and under:                  | 29%                                                     | 25%                                                     | #2 out of 8 |
| Population 65 years and over:                   | 13%                                                     | 11%                                                     | #3 out of 8 |
| Strengths, Challenges, and Opportunities        |                                                         |                                                         |             |

|                                                 | Route 4 (Purple)                                        | System Average                                          | System Rank |
|-------------------------------------------------|---------------------------------------------------------|---------------------------------------------------------|-------------|
| Operational                                     |                                                         |                                                         |             |
| Length (round-trip):                            | 14.69                                                   | 18.88                                                   | #7 out of 8 |
| Frequency:                                      | 60 minutes                                              | 60 minutes                                              |             |
| Hours of Operation:                             | M-F: 5:30 a.m 8:30 p.m.<br>Sat, Sun: 8:30 a.m 8:30 p.m. | M-F: 5:30 a.m 8:30 p.m.<br>Sat, Sun: 8:30 a.m 8:30 p.m. |             |
| Days of Operation:                              | Monday-Sunday                                           | Monday-Sunday                                           |             |
| Annual unlinked passenger trips:                | 53,758                                                  | 52,666                                                  | #4 out of 8 |
| Annual vehicle revenue miles:                   | 69,454                                                  | 89,270.5                                                | #7 out of 8 |
| Annual vehicle revenue hours:                   | 5,073                                                   | 5,073                                                   |             |
| Annual operating cost:                          | \$347,729.03                                            | \$355,233.84                                            | #7 out of 8 |
| Performance                                     |                                                         |                                                         |             |
| Operating expenses per revenue mile:            | \$5.01                                                  | \$4.23                                                  | #2 out of 8 |
| Operating expenses per revenue hour:            | \$68.55                                                 | \$70.02                                                 | #7 out of 8 |
| Operating expenses per unlinked passenger trip: | \$6.47                                                  | \$7.39                                                  | #5 out of 8 |
| Passengers per revenue hour:                    | 10.60                                                   | 10.38                                                   | #4 out of 8 |
| Passengers per revenue mile:                    | 0.77                                                    | 0.66                                                    | #4 out of 8 |
| Demographics                                    |                                                         |                                                         |             |
| Population density (people per square mile):    | 1,870                                                   | 1,630                                                   | #4 out of 8 |
| Persons below poverty level:                    | 25%                                                     | 21%                                                     | #2 out of 8 |
| Minority population:                            | 55%                                                     | 48%                                                     | #1 out of 8 |
| Zero vehicle households:                        | 10%                                                     | 7%                                                      | #1 out of 8 |
| Persons with disabilities:                      | 14%                                                     | 11%                                                     | #2 out of 8 |
| Population 17 years and under:                  | 30%                                                     | 25%                                                     | #1 out of 8 |
| Population 65 years and over:                   | 10%                                                     | 11%                                                     | #7 out of 8 |
| Strengths, Challenges, and Opportunities        |                                                         |                                                         |             |