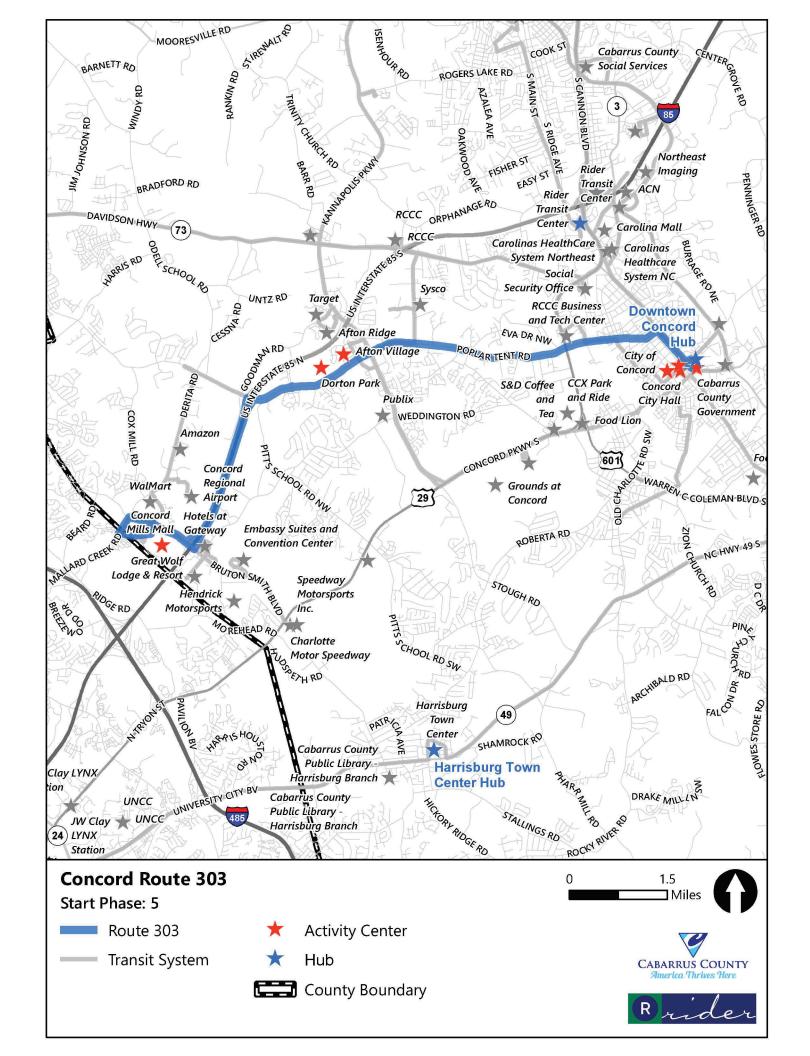

|                                                 | Route 1 (Blue)                                          | System Average                                          | System Rank |
|-------------------------------------------------|---------------------------------------------------------|---------------------------------------------------------|-------------|
| Operational                                     |                                                         |                                                         |             |
| Length (round-trip):                            | 17.19                                                   | 18.88                                                   | #4 out of 8 |
| Frequency:                                      | 60 m