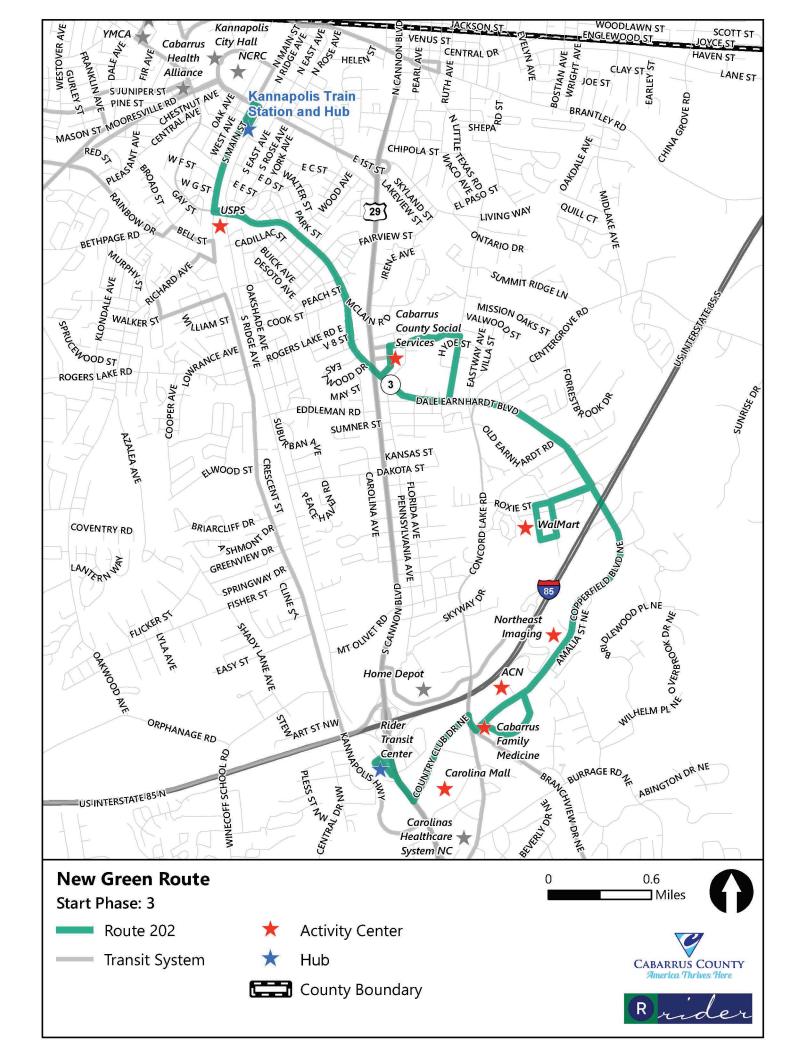

|                                                 | Route 2 (Green)                                         | System Average                                          | System Rank |
|-------------------------------------------------|---------------------------------------------------------|---------------------------------------------------------|-------------|
| Operational                                     |                                                         |                                                         |             |
| Length (round-trip):                            | 15.28                                                   | 18.88                                                   | #5 out of 8 |
| Frequency:                                      | 60 minutes                                              | 60 minutes                                              |             |
| Hours of Operation:                             | M-F: 5:30 a.m 8:30 p.m.<br>Sat, Sun: 8:30 a.m 8:30 p.m. | M-F: 5:30 a.m 8:30 p.m.<br>Sat, Sun: 8:30 a.m 8:30 p.m. |             |
| Days of Operation:                              | Monday-Sunday                                           | Monday-Sunday                                           |             |
| Annual unlinked passenger trips:                | 56,023                                                  | 52,666                                                  | #3 out of 8 |
| Annual vehicle revenue miles:                   | 7,2244                                                  | 89,270.5                                                | #5 out of 8 |
| Annual vehicle revenue hours:                   | 5,073                                                   | 5,073                                                   |             |
| Annual operating cost:                          | \$348,785.48                                            | \$355,233.84                                            | #5 out of 8 |
| Performance                                     |                                                         |                                                         |             |
| Operating expenses per revenue mile:            | \$4.83                                                  | \$4.23                                                  | #4 out of 8 |
| Operating expenses per revenue hour:            | \$68.75                                                 | \$70.02                                                 |             |
| Operating expenses per unlinked passenger trip: | \$6.23                                                  | \$7.39                                                  | #6 out of 8 |
| Passengers per revenue hour:                    | 11.04                                                   | 10.38                                                   | #3 out of 8 |
| Passengers per revenue mile:                    | 0.78                                                    | 0.66                                                    | #3 out of 8 |
| Demographics                                    |                                                         |                                                         |             |
| Population density (people per square mile):    | 1,730                                                   | 1,630                                                   | #5 out of 8 |
| Persons below poverty level:                    | 19%                                                     | 21%                                                     | #6 out of 8 |
| Minority population:                            | 48%                                                     | 48%                                                     | #4 out of 8 |
| Zero vehicle households:                        | 7%                                                      | 7%                                                      | #5 out of 8 |
| Persons with disabilities:                      | 13%                                                     | 11%                                                     | #3 out of 8 |
| Population 17 years and under:                  | 27%                                                     | 25%                                                     | #4 out of 8 |
| Population 65 years and over:                   | 14%                                                     | 11%                                                     | #1 out of 8 |