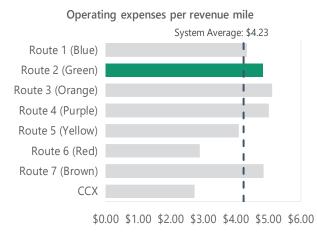

# Operating expenses per revenue mile System Average: \$4.23 Route 1 (Blue) Route 2 (Green) Route 3 (Orange) Route 4 (Purple) Route 5 (Yellow) Route 6 (Red) Route 7 (Brown) CCX \$0.00 \$1.00 \$2.00 \$3.00 \$4.00 \$5.00 \$6.00

|                                                 | Route 1 (Blue)                                          | System Average                                          | System Rank |
|-------------------------------------------------|---------------------------------------------------------|---------------------------------------------------------|-------------|
| Operational                                     |                                                         |                                                         |             |
| Length (round-trip):                            | 17.19                                                   | 18.88                                                   | #4 out of 8 |
| Frequency:                                      | 60 minutes                                              | 60 minutes                                              |             |
| Hours of operation:                             | M-F: 5:30 a.m 8:30 p.m.<br>Sat, Sun: 8:30 a.m 8:30 p.m. | M-F: 5:30 a.m 8:30 p.m.<br>Sat, Sun: 8:30 a.m 8:30 p.m. |             |
| Days of operation:                              | Monday-Sunday                                           | Monday-Sunday                                           |             |
| Annual unlinked passenger trips:                | 67,002                                                  | 52,666                                                  | #2 out of 8 |
| Annual vehicle revenue miles:                   | 81,274                                                  | 89,270.5                                                | #4 out of 8 |
| Annual vehicle revenue hours:                   | 5,073                                                   | 5,073                                                   |             |
| Annual operating cost:                          | \$352,205.51                                            | \$355,233.84                                            | #4 out of 8 |
| Performance                                     |                                                         |                                                         |             |
| Operating expenses per revenue mile:            | \$4.33                                                  | \$4.23                                                  | #5 out of 8 |
| Operating expenses per revenue hour:            | \$69.43                                                 | \$70.02                                                 | #4 out of 8 |
| Operating expenses per unlinked passenger trip: | \$5.26                                                  | \$7.39                                                  | #7 out of 8 |
| Passengers per revenue hour:                    | 13.21                                                   | 10.38                                                   | #2 out of 8 |
| Passengers per revenue mile:                    | 0.82                                                    | 0.66                                                    | #2 out of 8 |
| Demographics                                    |                                                         |                                                         |             |
| Population Density (people per square mile):    | 1,980                                                   | 1,630                                                   | #3 out of 8 |
| Persons below poverty level:                    | 25%                                                     | 21%                                                     | #3 out of 8 |
| Minority population:                            | 48%                                                     | 48%                                                     | #5 out of 8 |
| Zero vehicle households:                        | 8%                                                      | 7%                                                      | #4 out of 8 |
| Persons with disabilities:                      | 13%                                                     | 11%                                                     | #4 out of 8 |
| Population 17 years and Under:                  | 25%                                                     | 25%                                                     | #7 out of 8 |
| Population 65 years and Over:                   | 14%                                                     | 11%                                                     | #2 out of 8 |
| Strengths, Challenges, and Opportunities        |                                                         |                                                         |             |

|                                                 | Route 2 (Green)                                         | System Average                                          | System Rank |
|-------------------------------------------------|---------------------------------------------------------|---------------------------------------------------------|-------------|
| Operational                                     |                                                         |                                                         |             |
| Length (round-trip):                            | 15.28                                                   | 18.88                                                   | #5 out of 8 |
| Frequency:                                      | 60 minutes                                              | 60 minutes                                              |             |
| Hours of Operation:                             | M-F: 5:30 a.m 8:30 p.m.<br>Sat, Sun: 8:30 a.m 8:30 p.m. | M-F: 5:30 a.m 8:30 p.m.<br>Sat, Sun: 8:30 a.m 8:30 p.m. |             |
| Days of Operation:                              | Monday-Sunday                                           | Monday-Sunday                                           |             |
| Annual unlinked passenger trips:                | 56,023                                                  | 52,666                                                  | #3 out of 8 |
| Annual vehicle revenue miles:                   | 7,2244                                                  | 89,270.5                                                | #5 out of 8 |
| Annual vehicle revenue hours:                   | 5,073                                                   | 5,073                                                   |             |
| Annual operating cost:                          | \$348,785.48                                            | \$355,233.84                                            | #5 out of 8 |
| Performance                                     |                                                         |                                                         |             |
| Operating expenses per revenue mile:            | \$4.83                                                  | \$4.23                                                  | #4 out of 8 |
| Operating expenses per revenue hour:            | \$68.75                                                 | \$70.02                                                 |             |
| Operating expenses per unlinked passenger trip: | \$6.23                                                  | \$7.39                                                  | #6 out of 8 |
| Passengers per revenue hour:                    | 11.04                                                   | 10.38                                                   | #3 out of 8 |
| Passengers per revenue mile:                    | 0.78                                                    | 0.66                                                    | #3 out of 8 |
| Demographics                                    |                                                         |                                                         |             |
| Population density (people per square mile):    | 1,730                                                   | 1,630                                                   | #5 out of 8 |
| Persons below poverty level:                    | 19%                                                     | 21%                                                     | #6 out of 8 |
| Minority population:                            | 48%                                                     | 48%                                                     | #4 out of 8 |
| Zero vehicle households:                        | 7%                                                      | 7%                                                      | #5 out of 8 |
| Persons with disabilities:                      | 13%                                                     | 11%                                                     | #3 out of 8 |
| Population 17 years and under:                  | 27%                                                     | 25%                                                     | #4 out of 8 |
| Population 65 years and over:                   | 14%                                                     | 11%                                                     | #1 out of 8 |

|                                                 | Route 3 (Orange)                                        | System Average                                          | System Rank |
|-------------------------------------------------|---------------------------------------------------------|---------------------------------------------------------|-------------|
| Operational                                     |                                                         |                                                         |             |
| Length (round-trip):                            | 14.34                                                   | 18.88                                                   | #8 out of 8 |
| Frequency:                                      | 60 minutes                                              | 60 minutes                                              |             |
| Hours of Operation:                             | M-F: 5:30 a.m 8:30 p.m.<br>Sat, Sun: 8:30 a.m 8:30 p.m. | M-F: 5:30 a.m 8:30 p.m.<br>Sat, Sun: 8:30 a.m 8:30 p.m. |             |
| Days of Operation:                              | Monday-Sunday                                           | Monday-Sunday                                           |             |
| Annual unlinked passenger trips:                | 85,366                                                  | 52,666                                                  | #1 out of 8 |
| Annual vehicle revenue miles:                   | 67,800                                                  | 89,270.5                                                | #8 out of 8 |
| Annual vehicle revenue hours:                   | 5,073                                                   | 5,073                                                   |             |
| Annual operating cost:                          | \$347,102.33                                            | \$355,233.84                                            | #8 out of 8 |
| Performance                                     |                                                         |                                                         |             |
| Operating expenses per revenue mile:            | \$5.12                                                  | \$4.23                                                  | #1 out of 8 |
| Operating expenses per revenue hour:            | \$68.42                                                 | \$70.02                                                 | #8 out of 8 |
| Operating expenses per unlinked passenger trip: | \$4.07                                                  | \$7.39                                                  | #8 out of 8 |
| Passengers per revenue hour:                    | 16.83                                                   | 10.38                                                   | #1 out of 8 |
| Passengers per revenue mile:                    | 1.26                                                    | 0.66                                                    | #1 out of 8 |
| Demographics                                    |                                                         |                                                         |             |
| Population Density (people per square mile):    | 2,090                                                   | 1,630                                                   | #1 out of 8 |
| Persons below poverty level:                    | 27%                                                     | 21%                                                     | #1 out of 8 |
| Minority population:                            | 51%                                                     | 48%                                                     | #3 out of 8 |
| Zero vehicle households:                        | 10%                                                     | 7%                                                      | #2 out of 8 |
| Persons with disabilities:                      | 15%                                                     | 11%                                                     | #1 out of 8 |
| Population 17 years and under:                  | 29%                                                     | 25%                                                     | #2 out of 8 |
| Population 65 years and over:                   | 13%                                                     | 11%                                                     | #3 out of 8 |
| Strengths, Challenges, and Opportunities        |                                                         |                                                         |             |

|                                                 | Route 4 (Purple)                                        | System Average                                          | System Rank |
|-------------------------------------------------|---------------------------------------------------------|---------------------------------------------------------|-------------|
| Operational                                     |                                                         |                                                         |             |
| Length (round-trip):                            | 14.69                                                   | 18.88                                                   | #7 out of 8 |
| Frequency:                                      | 60 minutes                                              | 60 minutes                                              |             |
| Hours of Operation:                             | M-F: 5:30 a.m 8:30 p.m.<br>Sat, Sun: 8:30 a.m 8:30 p.m. | M-F: 5:30 a.m 8:30 p.m.<br>Sat, Sun: 8:30 a.m 8:30 p.m. |             |
| Days of Operation:                              | Monday-Sunday                                           | Monday-Sunday                                           |             |
| Annual unlinked passenger trips:                | 53,758                                                  | 52,666                                                  | #4 out of 8 |
| Annual vehicle revenue miles:                   | 69,454                                                  | 89,270.5                                                | #7 out of 8 |
| Annual vehicle revenue hours:                   | 5,073                                                   | 5,073                                                   |             |
| Annual operating cost:                          | \$347,729.03                                            | \$355,233.84                                            | #7 out of 8 |
| Performance                                     |                                                         |                                                         |             |
| Operating expenses per revenue mile:            | \$5.01                                                  | \$4.23                                                  | #2 out of 8 |
| Operating expenses per revenue hour:            | \$68.55                                                 | \$70.02                                                 | #7 out of 8 |
| Operating expenses per unlinked passenger trip: | \$6.47                                                  | \$7.39                                                  | #5 out of 8 |
| Passengers per revenue hour:                    | 10.60                                                   | 10.38                                                   | #4 out of 8 |
| Passengers per revenue mile:                    | 0.77                                                    | 0.66                                                    | #4 out of 8 |
| Demographics                                    |                                                         |                                                         |             |
| Population density (people per square mile):    | 1,870                                                   | 1,630                                                   | #4 out of 8 |
| Persons below poverty level:                    | 25%                                                     | 21%                                                     | #2 out of 8 |
| Minority population:                            | 55%                                                     | 48%                                                     | #1 out of 8 |
| Zero vehicle households:                        | 10%                                                     | 7%                                                      | #1 out of 8 |
| Persons with disabilities:                      | 14%                                                     | 11%                                                     | #2 out of 8 |
| Population 17 years and under:                  | 30%                                                     | 25%                                                     | #1 out of 8 |
| Population 65 years and over:                   | 10%                                                     | 11%                                                     | #7 out of 8 |
| Strengths, Challenges, and Opportunities        |                                                         |                                                         |             |

|                                                 | Route 5 (Yellow)                                        | System Average                                          | System Rank |
|-------------------------------------------------|---------------------------------------------------------|---------------------------------------------------------|-------------|
| Operational                                     |                                                         |                                                         |             |
| Length (round-trip):                            | 18.33                                                   | 18.88                                                   | #3 out of 8 |
| Frequency:                                      | 60 minutes                                              | 60 minutes                                              |             |
| Hours of operation:                             | M-F: 5:30 a.m 8:30 p.m.<br>Sat, Sun: 8:30 a.m 8:30 p.m. | M-F: 5:30 a.m 8:30 p.m.<br>Sat, Sun: 8:30 a.m 8:30 p.m. |             |
| Days of Operation:                              | Monday-Sunday                                           | Monday-Sunday                                           |             |
| Annual unlinked passenger trips:                | 44,200                                                  | 52,666                                                  | #5 out of 8 |
| Annual vehicle revenue miles:                   | 86,664                                                  | 89,270.5                                                | #3 out of 8 |
| Annual vehicle revenue hours:                   | 5,073                                                   | 5073                                                    |             |
| Annual operating cost:                          | \$354,246.78                                            | \$355,233.84                                            | #3 out of 8 |
| Performance                                     |                                                         |                                                         |             |
| Operating expenses per revenue mile:            | \$4.09                                                  | \$4.23                                                  | #6 out of 8 |
| Operating expenses per revenue hour:            | \$69.83                                                 | \$70.02                                                 | #3 out of 8 |
| Operating expenses per unlinked passenger trip: | \$8.01                                                  | \$7.39                                                  | #4 out of 8 |
| Passengers per revenue hour:                    | 8.71                                                    | 10.38                                                   | #6 out of 8 |
| Passengers per revenue mile:                    | 0.51                                                    | 0.66                                                    | #6 out of 8 |
| Demographics                                    |                                                         |                                                         |             |
| Population density (people per square mile):    | 1,340                                                   | 1,630                                                   | #7 out of 8 |
| Persons below poverty level:                    | 13%                                                     | 21%                                                     | #7 out of 8 |
| Minority population:                            | 37%                                                     | 48%                                                     | #7 out of 8 |
| Zero vehicle households:                        | 4%                                                      | 7%                                                      | #7 out of 8 |
| Persons with disabilities:                      | 10%                                                     | 11%                                                     | #6 out of 8 |
| Population 17 years and under:                  | 27%                                                     | 25%                                                     | #3 out of 8 |
| Population 65 years and over:                   | 12%                                                     | 11%                                                     | #6 out of 8 |
| Strengths, Challenges, and Opportunities        |                                                         |                                                         |             |

|                                                 | Route 6 (Red)                                           | System Average                                          | System Rank |
|-------------------------------------------------|---------------------------------------------------------|---------------------------------------------------------|-------------|
| Operational                                     |                                                         |                                                         |             |
| Length (round-trip):                            | 27.09                                                   | 18.88                                                   | #2 out of 8 |
| Frequency:                                      | 60 minutes                                              | 60 minutes                                              |             |
| Hours of operation:                             | M-F: 5:30 a.m 8:30 p.m.<br>Sat, Sun: 8:30 a.m 8:30 p.m. | M-F: 5:30 a.m 8:30 p.m.<br>Sat, Sun: 8:30 a.m 8:30 p.m. |             |
| Days of Operation:                              | Monday-Sunday                                           | Monday-Sunday                                           |             |
| Annual unlinked passenger trips:                | 43,793                                                  | 52,666                                                  | #6 out of 8 |
| Annual vehicle revenue miles:                   | 12,8082                                                 | 89,270.5                                                | #2 out of 8 |
| Annual vehicle revenue hours:                   | 5,073                                                   | 5,073                                                   |             |
| Annual operating cost:                          | \$369,932.34                                            | \$355,233.84                                            | #2 out of 8 |
| Performance                                     |                                                         |                                                         |             |
| Operating expenses per revenue mile:            | \$2.89                                                  | \$4.23                                                  | #7 out of 8 |
| Operating expenses per revenue hour:            | \$72.92                                                 | \$70.02                                                 | #2 out of 8 |
| Operating expenses per unlinked passenger trip: | \$8.45                                                  | \$7.39                                                  | #3 out of 8 |
| Passengers per revenue hour:                    | 8.63                                                    | 10.38                                                   | #6 out of 8 |
| Passengers per revenue mile:                    | 0.34                                                    | 0.66                                                    | #7 out of 8 |
| Demographics                                    |                                                         |                                                         |             |
| Population sensity (people per square mile):    | 990                                                     | 1,630                                                   | #8 out of 8 |
| Persons below poverty level:                    | 11%                                                     | 21%                                                     | #8 out of 8 |
| Minority population:                            | 35%                                                     | 48%                                                     | #8 out of 8 |
| Zero vehicle households:                        | 4%                                                      | 7%                                                      | #8 out of 8 |
| Persons with disabilities:                      | 7%                                                      | 11%                                                     | #8 out of 8 |
| Population 17 years and under:                  | 26%                                                     | 25%                                                     | #6 out of 8 |
| Population 65 years and over:                   | 12%                                                     | 11%                                                     | #5 out of 8 |
| Strengths, Challenges, and Opportunities        |                                                         |                                                         |             |

|                                                 | Route 7 (Brown)                                         | System Average                                          | System Rank |
|-------------------------------------------------|---------------------------------------------------------|---------------------------------------------------------|-------------|
| Operational                                     |                                                         |                                                         |             |
| Length (round-trip):                            | 15.22                                                   | 18.88                                                   | #6 out of 8 |
| Frequency:                                      | 60 minutes                                              | 60 minutes                                              |             |
| Hours of Operation:                             | M-F: 5:30 a.m 8:30 p.m.<br>Sat, Sun: 8:30 a.m 8:30 p.m. | M-F: 5:30 a.m 8:30 p.m.<br>Sat, Sun: 8:30 a.m 8:30 p.m. |             |
| Days of operation:                              | Monday-Sunday                                           | Monday-Sunday                                           |             |
| Annual unlinked passenger trips:                | 39,701                                                  | 52,666                                                  | #7 out of 8 |
| Annual vehicle revenue miles:                   | 71,960                                                  | 89,270.5                                                | #6 out of 8 |
| Annual vehicle revenue hours:                   | 5,073                                                   | 5,073                                                   |             |
| Annual operating cost:                          | \$348,678.05                                            | \$355,233.84                                            | #6 out of 8 |
| Performance                                     |                                                         |                                                         |             |
| Operating expenses per revenue mile:            | \$4.85                                                  | \$4.23                                                  | #3 out of 8 |
| Operating expenses per revenue hour:            | \$68.73                                                 | \$70.02                                                 | #6 out of 8 |
| Operating expenses per unlinked passenger trip: | \$8.78                                                  | \$7.39                                                  | #2 out of 8 |
| Passengers per revenue hour:                    | 7.83                                                    | 10.38                                                   | #7 out of 8 |
| Passengers per revenue mile:                    | 0.55                                                    | 0.66                                                    | #5 out of 8 |
| Demographics                                    |                                                         |                                                         |             |
| Population density (people per square mile):    | 2,080                                                   | 1,630                                                   | #2 out of 8 |
| Persons below poverty level:                    | 20%                                                     | 21%                                                     | #4 out of 8 |
| Minority population:                            | 40%                                                     | 48%                                                     | #6 out of 8 |
| Zero vehicle households:                        | 8%                                                      | 7%                                                      | #3 out of 8 |
| Persons with disabilities:                      | 12%                                                     | 11%                                                     | #5 out of 8 |
| Population 17 years and under:                  | 26%                                                     | 25%                                                     | #5 out of 8 |
| Population 65 years and over:                   | 13%                                                     | 11%                                                     | #4 out of 8 |
| Strengths, Challenges, and Opportunities        |                                                         |                                                         |             |

|                                                 | CCX                                                     | System Average                                          | System Rank |
|-------------------------------------------------|---------------------------------------------------------|---------------------------------------------------------|-------------|
| Operational                                     |                                                         |                                                         |             |
| Length (round-trip):                            | 28.91                                                   | 18.88                                                   | #1 out of 8 |
| Frequency:                                      | 60 minutes                                              | 60 minutes                                              |             |
| Hours of operation:                             | M-F: 5:30 a.m 8:30 p.m.<br>Sat, Sun: 8:30 a.m 8:30 p.m. | M-F: 5:30 a.m 8:30 p.m.<br>Sat, Sun: 8:30 a.m 8:30 p.m. |             |
| Days of operation:                              | Monday-Sunday                                           | Monday-Sunday                                           |             |
| Annual unlinked passenger trips:                | 31,487                                                  | 52,666                                                  | #8 out of 8 |
| Annual vehicle revenue miles:                   | 136,686                                                 | 89,270.5                                                | #1 out of 8 |
| Annual vehicle revenue hours:                   | 5,073                                                   | 5,073                                                   |             |
| Annual operating cost:                          | \$373,191.21                                            | \$355,233.84                                            | #1 out of 8 |
| Performance                                     |                                                         |                                                         |             |
| Operating expenses per revenue mile:            | \$2.73                                                  | \$4.23                                                  | #8 out of 8 |
| Operating expenses per revenue hour:            | \$73.56                                                 | \$70.02                                                 | #1 out of 8 |
| Operating expenses per unlinked passenger trip: | \$11.85                                                 | \$7.39                                                  | #1 out of 8 |
| Passengers per revenue hour:                    | 6.21                                                    | 10.38                                                   | #8 out of 8 |
| Passengers per revenue mile:                    | 0.23                                                    | 0.66                                                    | #8 out of 8 |
| Demographics                                    |                                                         |                                                         |             |
| Population density (people per square mile):    | 1,510                                                   | 1,630                                                   | #6 out of 8 |
| Persons below poverty level:                    | 20%                                                     | 21%                                                     | #5 out of 8 |
| Minority population:                            | 51%                                                     | 48%                                                     | #2 out of 8 |
| Zero vehicle households:                        | 5%                                                      | 7%                                                      | #6 out of 8 |
| Persons with disabilities:                      | 8%                                                      | 11%                                                     | #7 out of 8 |
| Population 17 years and under:                  | 21%                                                     | 25%                                                     | #8 out of 8 |
| Population 65 years and over:                   | 8%                                                      | 11%                                                     | #8 out of 8 |
| Strengths, Challenges, and                      |                                                         |                                                         |             |