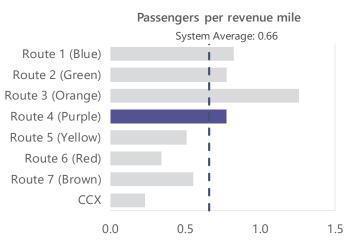

|                                                 | Route 4 (Purple)                                        | System Average                                          | System Rank |
|-------------------------------------------------|---------------------------------------------------------|---------------------------------------------------------|-------------|
| Operational                                     |                                                         |                                                         |             |
| Length (round-trip):                            | 14.69                                                   | 18.88                                                   | #7 out of 8 |
| Frequency:                                      | 60 minutes                                              | 60 minutes                                              |             |
| Hours of Operation:                             | M-F: 5:30 a.m 8:30 p.m.<br>Sat, Sun: 8:30 a.m 8:30 p.m. | M-F: 5:30 a.m 8:30 p.m.<br>Sat, Sun: 8:30 a.m 8:30 p.m. |             |
| Days of Operation:                              | Monday-Sunday                                           | Monday-Sunday                                           |             |
| Annual unlinked passenger trips:                | 53,758                                                  | 52,666                                                  | #4 out of 8 |
| Annual vehicle revenue miles:                   | 69,454                                                  | 89,270.5                                                | #7 out of 8 |
| Annual vehicle revenue hours:                   | 5,073                                                   | 5,073                                                   |             |
| Annual operating cost:                          | \$347,729.03                                            | \$355,233.84                                            | #7 out of 8 |
| Performance                                     |                                                         |                                                         |             |
| Operating expenses per revenue mile:            | \$5.01                                                  | \$4.23                                                  | #2 out of 8 |
| Operating expenses per revenue hour:            | \$68.55                                                 | \$70.02                                                 | #7 out of 8 |
| Operating expenses per unlinked passenger trip: | \$6.47                                                  | \$7.39                                                  | #5 out of 8 |
| Passengers per revenue hour:                    | 10.60                                                   | 10.38                                                   | #4 out of 8 |
| Passengers per revenue mile:                    | 0.77                                                    | 0.66                                                    | #4 out of 8 |
| Demographics                                    |                                                         |                                                         |             |
| Population density (people per square mile):    | 1,870                                                   | 1,630                                                   | #4 out of 8 |
| Persons below poverty level:                    | 25%                                                     | 21%                                                     | #2 out of 8 |
| Minority population:                            | 55%                                                     | 48%                                                     | #1 out of 8 |
| Zero vehicle households:                        | 10%                                                     | 7%                                                      | #1 out of 8 |
| Persons with disabilities:                      | 14%                                                     | 11%                                                     | #2 out of 8 |
| Population 17 years and under:                  | 30%                                                     | 25%                                                     | #1 out of 8 |
| Population 65 years and over:                   | 10%                                                     | 11%                                                     | #7 out of 8 |
| Strengths, Challenges, and Opportunities        |                                                         |                                                         |             |