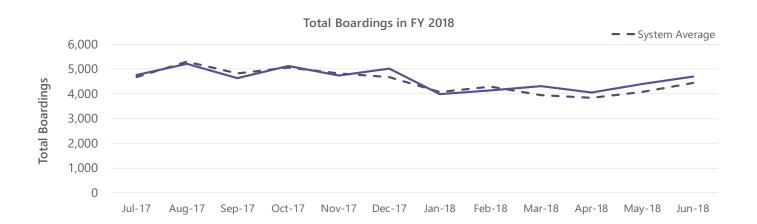

|                                                 | Route 3 (Orange)                                        | System Average                                          | System Rank |
|-------------------------------------------------|---------------------------------------------------------|---------------------------------------------------------|-------------|
| Operational                                     |                                                         |                                                         |             |
| Length (round-trip):                            | 14.34                                                   | 18.88                                                   | #8 out of 8 |
| Frequency:                                      | 60 minutes                                              | 60 minutes                                              |             |
| Hours of Operation:                             | M-F: 5:30 a.m 8:30 p.m.<br>Sat, Sun: 8:30 a.m 8:30 p.m. | M-F: 5:30 a.m 8:30 p.m.<br>Sat, Sun: 8:30 a.m 8:30 p.m. |             |
| Days of Operation:                              | Monday-Sunday                                           | Monday-Sunday                                           |             |
| Annual unlinked passenger trips:                | 85,366                                                  | 52,666                                                  | #1 out of 8 |
| Annual vehicle revenue miles:                   | 67,800                                                  | 89,270.5                                                | #8 out of 8 |
| Annual vehicle revenue hours:                   | 5,073                                                   | 5,073                                                   |             |
| Annual operating cost:                          | \$347,102.33                                            | \$355,233.84                                            | #8 out of 8 |
| Performance                                     |                                                         |                                                         |             |
| Operating expenses per revenue mile:            | \$5.12                                                  | \$4.23                                                  | #1 out of 8 |
| Operating expenses per revenue hour:            | \$68.42                                                 | \$70.02                                                 | #8 out of 8 |
| Operating expenses per unlinked passenger trip: | \$4.07                                                  | \$7.39                                                  | #8 out of 8 |
| Passengers per revenue hour:                    | 16.83                                                   | 10.38                                                   | #1 out of 8 |
| Passengers per revenue mile:                    | 1.26                                                    | 0.66                                                    | #1 out of 8 |
| Demographics                                    |                                                         |                                                         |             |
| Population Density (people per square mile):    | 2,090                                                   | 1,630                                                   | #1 out of 8 |
| Persons below poverty level:                    | 27%                                                     | 21%                                                     | #1 out of 8 |
| Minority population:                            | 51%                                                     | 48%                                                     | #3 out of 8 |
| Zero vehicle households:                        | 10%                                                     | 7%                                                      | #2 out of 8 |
| Persons with disabilities:                      | 15%                                                     | 11%                                                     | #1 out of 8 |
| Population 17 years and under:                  | 29%                                                     | 25%                                                     | #2 out of 8 |
| Population 65 years and over:                   | 13%                                                     | 11%                                                     | #3 out of 8 |
| Strengths, Challenges, and Opportunities        |                                                         |                                                         |             |