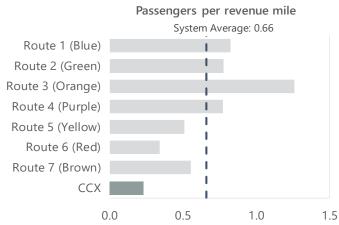

|                                                 | CCX                                                     | System Average                                          | System Rank |
|-------------------------------------------------|---------------------------------------------------------|---------------------------------------------------------|-------------|
| Operational                                     |                                                         |                                                         |             |
| Length (round-trip):                            | 28.91                                                   | 18.88                                                   | #1 out of 8 |
| Frequency:                                      | 60 minutes                                              | 60 minutes                                              |             |
| Hours of operation:                             | M-F: 5:30 a.m 8:30 p.m.<br>Sat, Sun: 8:30 a.m 8:30 p.m. | M-F: 5:30 a.m 8:30 p.m.<br>Sat, Sun: 8:30 a.m 8:30 p.m. |             |
| Days of operation:                              | Monday-Sunday                                           | Monday-Sunday                                           |             |
| Annual unlinked passenger trips:                | 31,487                                                  | 52,666                                                  | #8 out of 8 |
| Annual vehicle revenue miles:                   | 136,686                                                 | 89,270.5                                                | #1 out of 8 |
| Annual vehicle revenue hours:                   | 5,073                                                   | 5,073                                                   |             |
| Annual operating cost:                          | \$373,191.21                                            | \$355,233.84                                            | #1 out of 8 |
| Performance                                     |                                                         |                                                         |             |
| Operating expenses per revenue mile:            | \$2.73                                                  | \$4.23                                                  | #8 out of 8 |
| Operating expenses per revenue hour:            | \$73.56                                                 | \$70.02                                                 | #1 out of 8 |
| Operating expenses per unlinked passenger trip: | \$11.85                                                 | \$7.39                                                  | #1 out of 8 |
| Passengers per revenue hour:                    | 6.21                                                    | 10.38                                                   | #8 out of 8 |
| Passengers per revenue mile:                    | 0.23                                                    | 0.66                                                    | #8 out of 8 |
| Demographics                                    |                                                         |                                                         |             |
| Population density (people per square mile):    | 1,510                                                   | 1,630                                                   | #6 out of 8 |
| Persons below poverty level:                    | 20%                                                     | 21%                                                     | #5 out of 8 |
| Minority population:                            | 51%                                                     | 48%                                                     | #2 out of 8 |
| Zero vehicle households:                        | 5%                                                      | 7%                                                      | #6 out of 8 |
| Persons with disabilities:                      | 8%                                                      | 11%                                                     | #7 out of 8 |
| Population 17 years and under:                  | 21%                                                     | 25%                                                     | #8 out of 8 |
| Population 65 years and over:                   | 8%                                                      | 11%                                                     | #8 out of 8 |
| Strengths, Challenges, and                      |                                                         |                                                         |             |