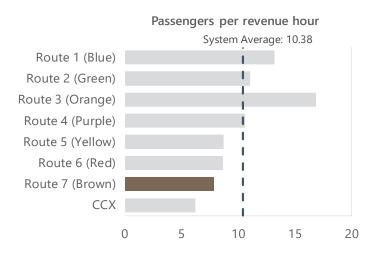

|                                                 | Route 7 (Brown)                                         | System Average                                          | System Rank |
|-------------------------------------------------|---------------------------------------------------------|---------------------------------------------------------|-------------|
| Operational                                     |                                                         |                                                         |             |
| Length (round-trip):                            | 15.22                                                   | 18.88                                                   | #6 out of 8 |
| Frequency:                                      | 60 minutes                                              | 60 minutes                                              |             |
| Hours of Operation:                             | M-F: 5:30 a.m 8:30 p.m.<br>Sat, Sun: 8:30 a.m 8:30 p.m. | M-F: 5:30 a.m 8:30 p.m.<br>Sat, Sun: 8:30 a.m 8:30 p.m. |             |
| Days of operation:                              | Monday-Sunday                                           | Monday-Sunday                                           |             |
| Annual unlinked passenger trips:                | 39,701                                                  | 52,666                                                  | #7 out of 8 |
| Annual vehicle revenue miles:                   | 71,960                                                  | 89,270.5                                                | #6 out of 8 |
| Annual vehicle revenue hours:                   | 5,073                                                   | 5,073                                                   |             |
| Annual operating cost:                          | \$348,678.05                                            | \$355,233.84                                            | #6 out of 8 |
| Performance                                     |                                                         |                                                         |             |
| Operating expenses per revenue mile:            | \$4.85                                                  | \$4.23                                                  | #3 out of 8 |
| Operating expenses per revenue hour:            | \$68.73                                                 | \$70.02                                                 | #6 out of 8 |
| Operating expenses per unlinked passenger trip: | \$8.78                                                  | \$7.39                                                  | #2 out of 8 |
| Passengers per revenue hour:                    | 7.83                                                    | 10.38                                                   | #7 out of 8 |
| Passengers per revenue mile:                    | 0.55                                                    | 0.66                                                    | #5 out of 8 |
| Demographics                                    |                                                         |                                                         |             |
| Population density (people per square mile):    | 2,080                                                   | 1,630                                                   | #2 out of 8 |
| Persons below poverty level:                    | 20%                                                     | 21%                                                     | #4 out of 8 |
| Minority population:                            | 40%                                                     | 48%                                                     | #6 out of 8 |
| Zero vehicle households:                        | 8%                                                      | 7%                                                      | #3 out of 8 |
| Persons with disabilities:                      | 12%                                                     | 11%                                                     | #5 out of 8 |
| Population 17 years and under:                  | 26%                                                     | 25%                                                     | #5 out of 8 |
| Population 65 years and over:                   | 13%                                                     | 11%                                                     | #4 out of 8 |
| Strengths, Challenges, and Opportunities        |                                                         |                                                         |             |