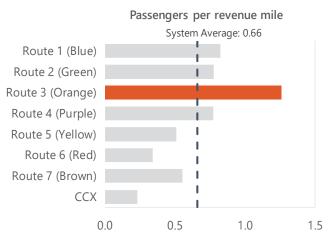

|                                                 | Route 3 (Orange)                                        | System Average                                          | System Rank |
|-------------------------------------------------|---------------------------------------------------------|---------------------------------------------------------|-------------|
| Operational                                     |                                                         |                                                         |             |
| Length (round-trip):                            | 14.34                                                   | 18.88                                                   | #8 out of 8 |
| Frequency:                                      | 60 minutes                                              | 60 minutes                                              |             |
| Hours of Operation:                             | M-F: 5:30 a.m 8:30 p.m.<br>Sat, Sun: 8:30 a.m 8:30 p.m. | M-F: 5:30 a.m 8:30 p.m.<br>Sat, Sun: 8:30 a.m 8:30 p.m. |             |
| Days of Operation:                              | Monday-Sunday                                           | Monday-Sunday                                           |             |
| Annual unlinked passenger trips:                | 85,366                                                  | 52,666                                                  | #1 out of 8 |
| Annual vehicle revenue miles:                   | 67,800                                                  | 89,270.5                                                | #8 out of 8 |
| Annual vehicle revenue hours:                   | 5,073                                                   | 5,073                                                   |             |
| Annual operating cost:                          | \$347,102.33                                            | \$355,233.84                                            | #8 out of 8 |
| Performance                                     |                                                         |                                                         |             |
| Operating expenses per revenue mile:            | \$5.12                                                  | \$4.23                                                  | #1 out of 8 |
| Operating expenses per revenue hour:            | \$68.42                                                 | \$70.02                                                 | #8 out of 8 |
| Operating expenses per unlinked passenger trip: | \$4.07                                                  | \$7.39                                                  | #8 out of 8 |
| Passengers per revenue hour:                    | 16.83                                                   | 10.38                                                   | #1 out of 8 |
| Passengers per revenue mile:                    | 1.26                                                    | 0.66                                                    | #1 out of 8 |
| Demographics                                    |                                                         |                                                         |             |
| Population Density (people per square mile):    | 2,090                                                   | 1,630                                                   | #1 out of 8 |
| Persons below poverty level:                    | 27%                                                     | 21%                                                     | #1 out of 8 |
| Minority population:                            | 51%                                                     | 48%                                                     | #3 out of 8 |
| Zero vehicle households:                        | 10%                                                     | 7%                                                      | #2 out of 8 |
| Persons with disabilities:                      | 15%                                                     | 11%                                                     | #1 out of 8 |
| Population 17 years and under:                  | 29%                                                     | 25%                                                     | #2 out of 8 |
| Population 65 years and over:                   | 13%                                                     | 11%                                                     | #3 out of 8 |
| Strengths, Challenges, and Opportunities        |                                                         |                                                         |             |