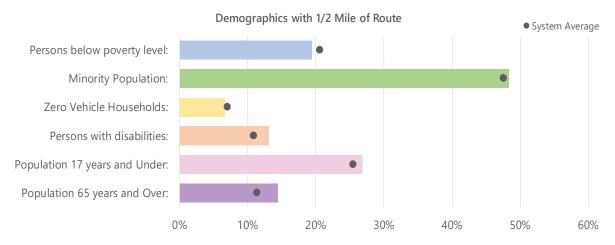

|                                                 | Route 2 (Green)                                         | System Average                                          | System Rank |
|-------------------------------------------------|---------------------------------------------------------|---------------------------------------------------------|-------------|
| Operational                                     |                                                         |                                                         |             |
| Length (round-trip):                            | 15.28                                                   | 18.88                                                   | #5 out of 8 |
| Frequency:                                      | 60 minutes                                              | 60 minutes                                              |             |
| Hours of Operation:                             | M-F: 5:30 a.m 8:30 p.m.<br>Sat, Sun: 8:30 a.m 8:30 p.m. | M-F: 5:30 a.m 8:30 p.m.<br>Sat, Sun: 8:30 a.m 8:30 p.m. |             |
| Days of Operation:                              | Monday-Sunday                                           | Monday-Sunday                                           |             |
| Annual unlinked passenger trips:                | 56,023                                                  | 52,666                                                  | #3 out of 8 |
| Annual vehicle revenue miles:                   | 7,2244                                                  | 89,270.5                                                | #5 out of 8 |
| Annual vehicle revenue hours:                   | 5,073                                                   | 5,073                                                   |             |
| Annual operating cost:                          | \$348,785.48                                            | \$355,233.84                                            | #5 out of 8 |
| Performance                                     |                                                         |                                                         |             |
| Operating expenses per revenue mile:            | \$4.83                                                  | \$4.23                                                  | #4 out of 8 |
| Operating expenses per revenue hour:            | \$68.75                                                 | \$70.02                                                 |             |
| Operating expenses per unlinked passenger trip: | \$6.23                                                  | \$7.39                                                  | #6 out of 8 |
| Passengers per revenue hour:                    | 11.04                                                   | 10.38                                                   | #3 out of 8 |
| Passengers per revenue mile:                    | 0.78                                                    | 0.66                                                    | #3 out of 8 |
| Demographics                                    |                                                         |                                                         |             |
| Population density (people per square mile):    | 1,730                                                   | 1,630                                                   | #5 out of 8 |
| Persons below poverty level:                    | 19%                                                     | 21%                                                     | #6 out of 8 |
| Minority population:                            | 48%                                                     | 48%                                                     | #4 out of 8 |
| Zero vehicle households:                        | 7%                                                      | 7%                                                      | #5 out of 8 |
| Persons with disabilities:                      | 13%                                                     | 11%                                                     | #3 out of 8 |
| Population 17 years and under:                  | 27%                                                     | 25%                                                     | #4 out of 8 |
| Population 65 years and over:                   | 14%                                                     | 11%                                                     | #1 out of 8 |