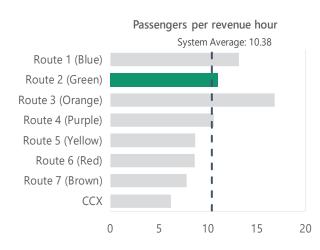

|                                                 | Route 1 (Blue)                                          | System Average                                          | System Rank |
|-------------------------------------------------|---------------------------------------------------------|---------------------------------------------------------|-------------|
| Operational                                     |                                                         |                                                         |             |
| Length (round-trip):                            | 17.19                                                   | 18.88                                                   | #4 out of 8 |
| Frequency:                                      | 60 minutes                                              | 60 minutes                                              |             |
| Hours of operation:                             | M-F: 5:30 a.m 8:30 p.m.<br>Sat, Sun: 8:30 a.m 8:30 p.m. | M-F: 5:30 a.m 8:30 p.m.<br>Sat, Sun: 8:30 a.m 8:30 p.m. |             |
| Days of operation:                              | Monday-Sunday                                           | Monday-Sunday                                           |             |
| Annual unlinked passenger trips:                | 67,002                                                  | 52,666                                                  | #2 out of 8 |
| Annual vehicle revenue miles:                   | 81,274                                                  | 89,270.5                                                | #4 out of 8 |
| Annual vehicle revenue hours:                   | 5,073                                                   | 5,073                                                   |             |
| Annual operating cost:                          | \$352,205.51                                            | \$355,233.84                                            | #4 out of 8 |
| Performance                                     |                                                         |                                                         |             |
| Operating expenses per revenue mile:            | \$4.33                                                  | \$4.23                                                  | #5 out of 8 |
| Operating expenses per revenue hour:            | \$69.43                                                 | \$70.02                                                 | #4 out of 8 |
| Operating expenses per unlinked passenger trip: | \$5.26                                                  | \$7.39                                                  | #7 out of 8 |
| Passengers per revenue hour:                    | 13.21                                                   | 10.38                                                   | #2 out of 8 |
| Passengers per revenue mile:                    | 0.82                                                    | 0.66                                                    | #2 out of 8 |
| Demographics                                    |                                                         |                                                         |             |
| Population Density (people per square mile):    | 1,980                                                   | 1,630                                                   | #3 out of 8 |
| Persons below poverty level:                    | 25%                                                     | 21%                                                     | #3 out of 8 |
| Minority population:                            | 48%                                                     | 48%                                                     | #5 out of 8 |
| Zero vehicle households:                        | 8%                                                      | 7%                                                      | #4 out of 8 |
| Persons with disabilities:                      | 13%                                                     | 11%                                                     | #4 out of 8 |
| Population 17 years and Under:                  | 25%                                                     | 25%                                                     | #7 out of 8 |
| Population 65 years and Over:                   | 14%                                                     | 11%                                                     | #2 out of 8 |
| Strengths, Challenges, and Opportunities        |                                                         |                                                         |             |

|                                                 | Route 2 (Green)                                         | System Average                                          | System Rank |
|-------------------------------------------------|---------------------------------------------------------|---------------------------------------------------------|-------------|
| Operational                                     |                                                         |                                                         |             |
| Length (round-trip):                            | 15.28                                                   | 18.88                                                   | #5 out of 8 |
| Frequency:                                      | 60 minutes                                              | 60 minutes                                              |             |
| Hours of Operation:                             | M-F: 5:30 a.m 8:30 p.m.<br>Sat, Sun: 8:30 a.m 8:30 p.m. | M-F: 5:30 a.m 8:30 p.m.<br>Sat, Sun: 8:30 a.m 8:30 p.m. |             |
| Days of Operation:                              | Monday-Sunday                                           | Monday-Sunday                                           |             |
| Annual unlinked passenger trips:                | 56,023                                                  | 52,666                                                  | #3 out of 8 |
| Annual vehicle revenue miles:                   | 7,2244                                                  | 89,270.5                                                | #5 out of 8 |
| Annual vehicle revenue hours:                   | 5,073                                                   | 5,073                                                   |             |
| Annual operating cost:                          | \$348,785.48                                            | \$355,233.84                                            | #5 out of 8 |
| Performance                                     |                                                         |                                                         |             |
| Operating expenses per revenue mile:            | \$4.83                                                  | \$4.23                                                  | #4 out of 8 |
| Operating expenses per revenue hour:            | \$68.75                                                 | \$70.02                                                 |             |
| Operating expenses per unlinked passenger trip: | \$6.23                                                  | \$7.39                                                  | #6 out of 8 |
| Passengers per revenue hour:                    | 11.04                                                   | 10.38                                                   | #3 out of 8 |
| Passengers per revenue mile:                    | 0.78                                                    | 0.66                                                    | #3 out of 8 |
| Demographics                                    |                                                         |                                                         |             |
| Population density (people per square mile):    | 1,730                                                   | 1,630                                                   | #5 out of 8 |
| Persons below poverty level:                    | 19%                                                     | 21%                                                     | #6 out of 8 |
| Minority population:                            | 48%                                                     | 48%                                                     | #4 out of 8 |
| Zero vehicle households:                        | 7%                                                      | 7%                                                      | #5 out of 8 |
| Persons with disabilities:                      | 13%                                                     | 11%                                                     | #3 out of 8 |
| Population 17 years and under:                  | 27%                                                     | 25%                                                     | #4 out of 8 |
| Population 65 years and over:                   | 14%                                                     | 11%                                                     | #1 out of 8 |

|                                                 | Route 3 (Orange)                                        | System Average                                          | System Rank |
|-------------------------------------------------|---------------------------------------------------------|---------------------------------------------------------|-------------|
| Operational                                     |                                                         |                                                         |             |
| Length (round-trip):                            | 14.34                                                   | 18.88                                                   | #8 out of 8 |
| Frequency:                                      | 60 minutes                                              | 60 minutes                                              |             |
| Hours of Operation:                             | M-F: 5:30 a.m 8:30 p.m.<br>Sat, Sun: 8:30 a.m 8:30 p.m. | M-F: 5:30 a.m 8:30 p.m.<br>Sat, Sun: 8:30 a.m 8:30 p.m. |             |
| Days of Operation:                              | Monday-Sunday                                           | Monday-Sunday                                           |             |
| Annual unlinked passenger trips:                | 85,366                                                  | 52,666                                                  | #1 out of 8 |
| Annual vehicle revenue miles:                   | 67,800                                                  | 89,270.5                                                | #8 out of 8 |
| Annual vehicle revenue hours:                   | 5,073                                                   | 5,073                                                   |             |
| Annual operating cost:                          | \$347,102.33                                            | \$355,233.84                                            | #8 out of 8 |
| Performance                                     |                                                         |                                                         |             |
| Operating expenses per revenue mile:            | \$5.12                                                  | \$4.23                                                  | #1 out of 8 |
| Operating expenses per revenue hour:            | \$68.42                                                 | \$70.02                                                 | #8 out of 8 |
| Operating expenses per unlinked passenger trip: | \$4.07                                                  | \$7.39                                                  | #8 out of 8 |
| Passengers per revenue hour:                    | 16.83                                                   | 10.38                                                   | #1 out of 8 |
| Passengers per revenue mile:                    | 1.26                                                    | 0.66                                                    | #1 out of 8 |
| Demographics                                    |                                                         |                                                         |             |
| Population Density (people per square mile):    | 2,090                                                   | 1,630                                                   | #1 out of 8 |
| Persons below poverty level:                    | 27%                                                     | 21%                                                     | #1 out of 8 |
| Minority population:                            | 51%                                                     | 48%                                                     | #3 out of 8 |
| Zero vehicle households:                        | 10%                                                     | 7%                                                      | #2 out of 8 |
| Persons with disabilities:                      | 15%                                                     | 11%                                                     | #1 out of 8 |
| Population 17 years and under:                  | 29%                                                     | 25%                                                     | #2 out of 8 |
| Population 65 years and over:                   | 13%                                                     | 11%                                                     | #3 out of 8 |
| Strengths, Challenges, and Opportunities        |                                                         |                                                         |             |

|                                                 | Route 4 (Purple)                                        | System Average                                          | System Rank |
|-------------------------------------------------|---------------------------------------------------------|---------------------------------------------------------|-------------|
| Operational                                     |                                                         |                                                         |             |
| Length (round-trip):                            | 14.69                                                   | 18.88                                                   | #7 out of 8 |
| Frequency:                                      | 60 minutes                                              | 60 minutes                                              |             |
| Hours of Operation:                             | M-F: 5:30 a.m 8:30 p.m.<br>Sat, Sun: 8:30 a.m 8:30 p.m. | M-F: 5:30 a.m 8:30 p.m.<br>Sat, Sun: 8:30 a.m 8:30 p.m. |             |
| Days of Operation:                              | Monday-Sunday                                           | Monday-Sunday                                           |             |
| Annual unlinked passenger trips:                | 53,758                                                  | 52,666                                                  | #4 out of 8 |
| Annual vehicle revenue miles:                   | 69,454                                                  | 89,270.5                                                | #7 out of 8 |
| Annual vehicle revenue hours:                   | 5,073                                                   | 5,073                                                   |             |
| Annual operating cost:                          | \$347,729.03                                            | \$355,233.84                                            | #7 out of 8 |
| Performance                                     |                                                         |                                                         |             |
| Operating expenses per revenue mile:            | \$5.01                                                  | \$4.23                                                  | #2 out of 8 |
| Operating expenses per revenue hour:            | \$68.55                                                 | \$70.02                                                 | #7 out of 8 |
| Operating expenses per unlinked passenger trip: | \$6.47                                                  | \$7.39                                                  | #5 out of 8 |
| Passengers per revenue hour:                    | 10.60                                                   | 10.38                                                   | #4 out of 8 |
| Passengers per revenue mile:                    | 0.77                                                    | 0.66                                                    | #4 out of 8 |
| Demographics                                    |                                                         |                                                         |             |
| Population density (people per square mile):    | 1,870                                                   | 1,630                                                   | #4 out of 8 |
| Persons below poverty level:                    | 25%                                                     | 21%                                                     | #2 out of 8 |
| Minority population:                            | 55%                                                     | 48%                                                     | #1 out of 8 |
| Zero vehicle households:                        | 10%                                                     | 7%                                                      | #1 out of 8 |
| Persons with disabilities:                      | 14%                                                     | 11%                                                     | #2 out of 8 |
| Population 17 years and under:                  | 30%                                                     | 25%                                                     | #1 out of 8 |
| Population 65 years and over:                   | 10%                                                     | 11%                                                     | #7 out of 8 |
| Strengths, Challenges, and Opportunities        |                                                         |                                                         |             |

|                                                 | Route 5 (Yellow)                                        | System Average                                          | System Rank |
|-------------------------------------------------|---------------------------------------------------------|---------------------------------------------------------|-------------|
| Operational                                     |                                                         |                                                         |             |
| Length (round-trip):                            | 18.33                                                   | 18.88                                                   | #3 out of 8 |
| Frequency:                                      | 60 minutes                                              | 60 minutes                                              |             |
| Hours of operation:                             | M-F: 5:30 a.m 8:30 p.m.<br>Sat, Sun: 8:30 a.m 8:30 p.m. | M-F: 5:30 a.m 8:30 p.m.<br>Sat, Sun: 8:30 a.m 8:30 p.m. |             |
| Days of Operation:                              | Monday-Sunday                                           | Monday-Sunday                                           |             |
| Annual unlinked passenger trips:                | 44,200                                                  | 52,666                                                  | #5 out of 8 |
| Annual vehicle revenue miles:                   | 86,664                                                  | 89,270.5                                                | #3 out of 8 |
| Annual vehicle revenue hours:                   | 5,073                                                   | 5073                                                    |             |
| Annual operating cost:                          | \$354,246.78                                            | \$355,233.84                                            | #3 out of 8 |
| Performance                                     |                                                         |                                                         |             |
| Operating expenses per revenue mile:            | \$4.09                                                  | \$4.23                                                  | #6 out of 8 |
| Operating expenses per revenue hour:            | \$69.83                                                 | \$70.02                                                 | #3 out of 8 |
| Operating expenses per unlinked passenger trip: | \$8.01                                                  | \$7.39                                                  | #4 out of 8 |
| Passengers per revenue hour:                    | 8.71                                                    | 10.38                                                   | #6 out of 8 |
| Passengers per revenue mile:                    | 0.51                                                    | 0.66                                                    | #6 out of 8 |
| Demographics                                    |                                                         |                                                         |             |
| Population density (people per square mile):    | 1,340                                                   | 1,630                                                   | #7 out of 8 |
| Persons below poverty level:                    | 13%                                                     | 21%                                                     | #7 out of 8 |
| Minority population:                            | 37%                                                     | 48%                                                     | #7 out of 8 |
| Zero vehicle households:                        | 4%                                                      | 7%                                                      | #7 out of 8 |
| Persons with disabilities:                      | 10%                                                     | 11%                                                     | #6 out of 8 |
| Population 17 years and under:                  | 27%                                                     | 25%                                                     | #3 out of 8 |
| Population 65 years and over:                   | 12%                                                     | 11%                                                     | #6 out of 8 |
| Strengths, Challenges, and Opportunities        |                                                         |                                                         |             |

|                                                 | Route 6 (Red)                                           | System Average                                          | System Rank |
|-------------------------------------------------|---------------------------------------------------------|---------------------------------------------------------|-------------|
| Operational                                     |                                                         |                                                         |             |
| Length (round-trip):                            | 27.09                                                   | 18.88                                                   | #2 out of 8 |
| Frequency:                                      | 60 minutes                                              | 60 minutes                                              |             |
| Hours of operation:                             | M-F: 5:30 a.m 8:30 p.m.<br>Sat, Sun: 8:30 a.m 8:30 p.m. | M-F: 5:30 a.m 8:30 p.m.<br>Sat, Sun: 8:30 a.m 8:30 p.m. |             |
| Days of Operation:                              | Monday-Sunday                                           | Monday-Sunday                                           |             |
| Annual unlinked passenger trips:                | 43,793                                                  | 52,666                                                  | #6 out of 8 |
| Annual vehicle revenue miles:                   | 12,8082                                                 | 89,270.5                                                | #2 out of 8 |
| Annual vehicle revenue hours:                   | 5,073                                                   | 5,073                                                   |             |
| Annual operating cost:                          | \$369,932.34                                            | \$355,233.84                                            | #2 out of 8 |
| Performance                                     |                                                         |                                                         |             |
| Operating expenses per revenue mile:            | \$2.89                                                  | \$4.23                                                  | #7 out of 8 |
| Operating expenses per revenue hour:            | \$72.92                                                 | \$70.02                                                 | #2 out of 8 |
| Operating expenses per unlinked passenger trip: | \$8.45                                                  | \$7.39                                                  | #3 out of 8 |
| Passengers per revenue hour:                    | 8.63                                                    | 10.38                                                   | #6 out of 8 |
| Passengers per revenue mile:                    | 0.34                                                    | 0.66                                                    | #7 out of 8 |
| Demographics                                    |                                                         |                                                         |             |
| Population sensity (people per square mile):    | 990                                                     | 1,630                                                   | #8 out of 8 |
| Persons below poverty level:                    | 11%                                                     | 21%                                                     | #8 out of 8 |
| Minority population:                            | 35%                                                     | 48%                                                     | #8 out of 8 |
| Zero vehicle households:                        | 4%                                                      | 7%                                                      | #8 out of 8 |
| Persons with disabilities:                      | 7%                                                      | 11%                                                     | #8 out of 8 |
| Population 17 years and under:                  | 26%                                                     | 25%                                                     | #6 out of 8 |
| Population 65 years and over:                   | 12%                                                     | 11%                                                     | #5 out of 8 |
| Strengths, Challenges, and Opportunities        |                                                         |                                                         |             |

|                                                 | Route 7 (Brown)                                         | System Average                                          | System Rank |
|-------------------------------------------------|---------------------------------------------------------|---------------------------------------------------------|-------------|
| Operational                                     |                                                         |                                                         |             |
| Length (round-trip):                            | 15.22                                                   | 18.88                                                   | #6 out of 8 |
| Frequency:                                      | 60 minutes                                              | 60 minutes                                              |             |
| Hours of Operation:                             | M-F: 5:30 a.m 8:30 p.m.<br>Sat, Sun: 8:30 a.m 8:30 p.m. | M-F: 5:30 a.m 8:30 p.m.<br>Sat, Sun: 8:30 a.m 8:30 p.m. |             |
| Days of operation:                              | Monday-Sunday                                           | Monday-Sunday                                           |             |
| Annual unlinked passenger trips:                | 39,701                                                  | 52,666                                                  | #7 out of 8 |
| Annual vehicle revenue miles:                   | 71,960                                                  | 89,270.5                                                | #6 out of 8 |
| Annual vehicle revenue hours:                   | 5,073                                                   | 5,073                                                   |             |
| Annual operating cost:                          | \$348,678.05                                            | \$355,233.84                                            | #6 out of 8 |
| Performance                                     |                                                         |                                                         |             |
| Operating expenses per revenue mile:            | \$4.85                                                  | \$4.23                                                  | #3 out of 8 |
| Operating expenses per revenue hour:            | \$68.73                                                 | \$70.02                                                 | #6 out of 8 |
| Operating expenses per unlinked passenger trip: | \$8.78                                                  | \$7.39                                                  | #2 out of 8 |
| Passengers per revenue hour:                    | 7.83                                                    | 10.38                                                   | #7 out of 8 |
| Passengers per revenue mile:                    | 0.55                                                    | 0.66                                                    | #5 out of 8 |
| Demographics                                    |                                                         |                                                         |             |
| Population density (people per square mile):    | 2,080                                                   | 1,630                                                   | #2 out of 8 |
| Persons below poverty level:                    | 20%                                                     | 21%                                                     | #4 out of 8 |
| Minority population:                            | 40%                                                     | 48%                                                     | #6 out of 8 |
| Zero vehicle households:                        | 8%                                                      | 7%                                                      | #3 out of 8 |
| Persons with disabilities:                      | 12%                                                     | 11%                                                     | #5 out of 8 |
| Population 17 years and under:                  | 26%                                                     | 25%                                                     | #5 out of 8 |
| Population 65 years and over:                   | 13%                                                     | 11%                                                     | #4 out of 8 |
| Strengths, Challenges, and Opportunities        |                                                         |                                                         |             |

|                                                 | CCX                                                     | System Average                                          | System Rank |
|-------------------------------------------------|---------------------------------------------------------|---------------------------------------------------------|-------------|
| Operational                                     |                                                         |                                                         |             |
| Length (round-trip):                            | 28.91                                                   | 18.88                                                   | #1 out of 8 |
| Frequency:                                      | 60 minutes                                              | 60 minutes                                              |             |
| Hours of operation:                             | M-F: 5:30 a.m 8:30 p.m.<br>Sat, Sun: 8:30 a.m 8:30 p.m. | M-F: 5:30 a.m 8:30 p.m.<br>Sat, Sun: 8:30 a.m 8:30 p.m. |             |
| Days of operation:                              | Monday-Sunday                                           | Monday-Sunday                                           |             |
| Annual unlinked passenger trips:                | 31,487                                                  | 52,666                                                  | #8 out of 8 |
| Annual vehicle revenue miles:                   | 136,686                                                 | 89,270.5                                                | #1 out of 8 |
| Annual vehicle revenue hours:                   | 5,073                                                   | 5,073                                                   |             |
| Annual operating cost:                          | \$373,191.21                                            | \$355,233.84                                            | #1 out of 8 |
| Performance                                     |                                                         |                                                         |             |
| Operating expenses per revenue mile:            | \$2.73                                                  | \$4.23                                                  | #8 out of 8 |
| Operating expenses per revenue hour:            | \$73.56                                                 | \$70.02                                                 | #1 out of 8 |
| Operating expenses per unlinked passenger trip: | \$11.85                                                 | \$7.39                                                  | #1 out of 8 |
| Passengers per revenue hour:                    | 6.21                                                    | 10.38                                                   | #8 out of 8 |
| Passengers per revenue mile:                    | 0.23                                                    | 0.66                                                    | #8 out of 8 |
| Demographics                                    |                                                         |                                                         |             |
| Population density (people per square mile):    | 1,510                                                   | 1,630                                                   | #6 out of 8 |
| Persons below poverty level:                    | 20%                                                     | 21%                                                     | #5 out of 8 |
| Minority population:                            | 51%                                                     | 48%                                                     | #2 out of 8 |
| Zero vehicle households:                        | 5%                                                      | 7%                                                      | #6 out of 8 |
| Persons with disabilities:                      | 8%                                                      | 11%                                                     | #7 out of 8 |
| Population 17 years and under:                  | 21%                                                     | 25%                                                     | #8 out of 8 |
| Population 65 years and over:                   | 8%                                                      | 11%                                                     | #8 out of 8 |
| Strengths, Challenges, and                      |                                                         |                                                         |             |