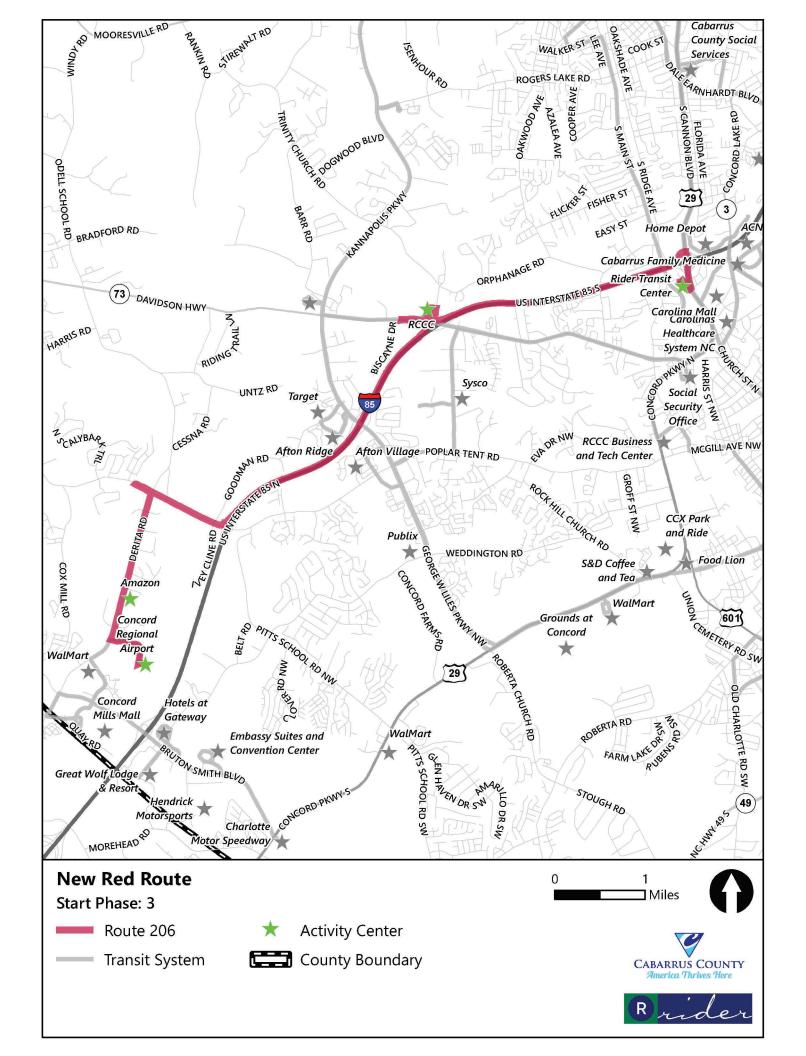

|                                                 | Route 6 (Red)                                           | System Average                                          | System Rank |
|-------------------------------------------------|---------------------------------------------------------|---------------------------------------------------------|-------------|
| Operational                                     |                                                         |                                                         |             |
| Length (round-trip):                            | 27.09                                                   | 18.88                                                   | #2 out of 8 |
| Frequency:                                      | 60 minutes                                              | 60 minutes                                              |             |
| Hours of operation:                             | M-F: 5:30 a.m 8:30 p.m.<br>Sat, Sun: 8:30 a.m 8:30 p.m. | M-F: 5:30 a.m 8:30 p.m.<br>Sat, Sun: 8:30 a.m 8:30 p.m. |             |
| Days of Operation:                              | Monday-Sunday                                           | Monday-Sunday                                           |             |
| Annual unlinked passenger trips:                | 43,793                                                  | 52,666                                                  | #6 out of 8 |
| Annual vehicle revenue miles:                   | 12,8082                                                 | 89,270.5                                                | #2 out of 8 |
| Annual vehicle revenue hours:                   | 5,073                                                   | 5,073                                                   |             |
| Annual operating cost:                          | \$369,932.34                                            | \$355,233.84                                            | #2 out of 8 |
| Performance                                     |                                                         |                                                         |             |
| Operating expenses per revenue mile:            | \$2.89                                                  | \$4.23                                                  | #7 out of 8 |
| Operating expenses per revenue hour:            | \$72.92                                                 | \$70.02                                                 | #2 out of 8 |
| Operating expenses per unlinked passenger trip: | \$8.45                                                  | \$7.39                                                  | #3 out of 8 |
| Passengers per revenue hour:                    | 8.63                                                    | 10.38                                                   | #6 out of 8 |
| Passengers per revenue mile:                    | 0.34                                                    | 0.66                                                    | #7 out of 8 |
| Demographics                                    |                                                         |                                                         |             |
| Population sensity (people per square mile):    | 990                                                     | 1,630                                                   | #8 out of 8 |
| Persons below poverty level:                    | 11%                                                     | 21%                                                     | #8 out of 8 |
| Minority population:                            | 35%                                                     | 48%                                                     | #8 out of 8 |
| Zero vehicle households:                        | 4%                                                      | 7%                                                      | #8 out of 8 |
| Persons with disabilities:                      | 7%                                                      | 11%                                                     | #8 out of 8 |
| Population 17 years and under:                  | 26%                                                     | 25%                                                     | #6 out of 8 |
| Population 65 years and over:                   | 12%                                                     | 11%                                                     | #5 out of 8 |
| Strengths, Challenges, and Opportunities        |                                                         |                                                         |             |