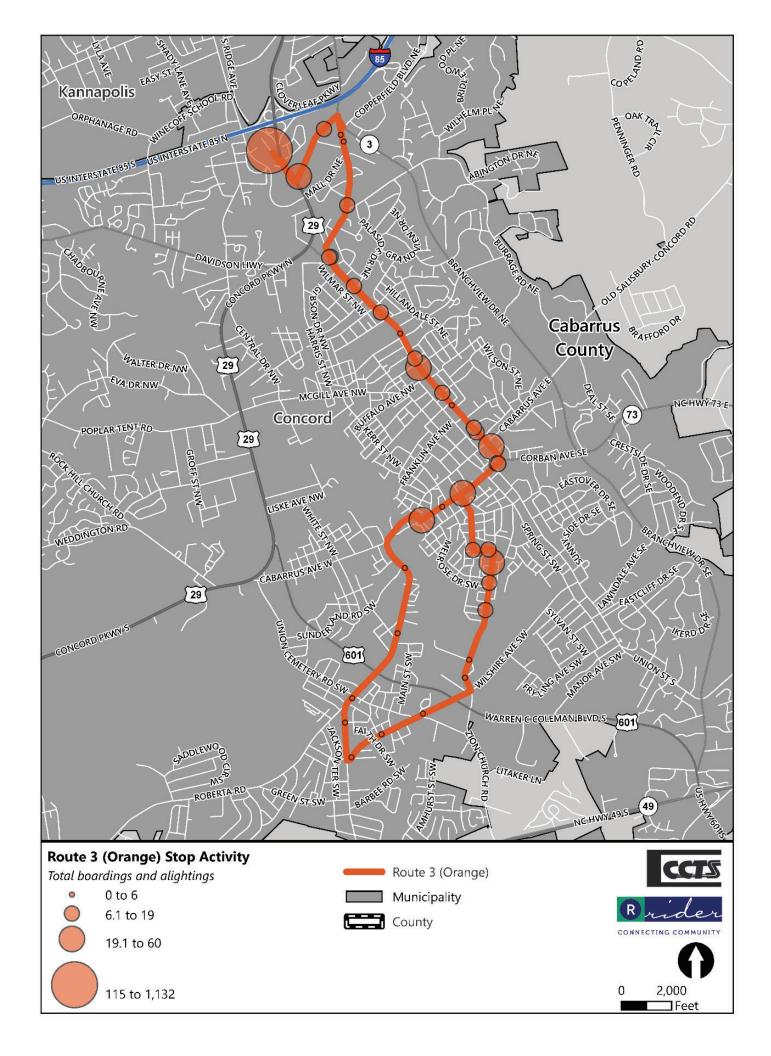

|                                                 | Route 3 (Orange)                                        | System Average                                          | System Rank |
|-------------------------------------------------|---------------------------------------------------------|---------------------------------------------------------|-------------|
| Operational                                     |                                                         |                                                         |             |
| Length (round-trip):                            | 14.34                                                   | 18.88                                                   | #8 out of 8 |
| Frequency:                                      | 60 minutes                                              | 60 minutes                                              |             |
| Hours of Operation:                             | M-F: 5:30 a.m 8:30 p.m.<br>Sat, Sun: 8:30 a.m 8:30 p.m. | M-F: 5:30 a.m 8:30 p.m.<br>Sat, Sun: 8:30 a.m 8:30 p.m. |             |
| Days of Operation:                              | Monday-Sunday                                           | Monday-Sunday                                           |             |
| Annual unlinked passenger trips:                | 85,366                                                  | 52,666                                                  | #1 out of 8 |
| Annual vehicle revenue miles:                   | 67,800                                                  | 89,270.5                                                | #8 out of 8 |
| Annual vehicle revenue hours:                   | 5,073                                                   | 5,073                                                   |             |
| Annual operating cost:                          | \$347,102.33                                            | \$355,233.84                                            | #8 out of 8 |
| Performance                                     |                                                         |                                                         |             |
| Operating expenses per revenue mile:            | \$5.12                                                  | \$4.23                                                  | #1 out of 8 |
| Operating expenses per revenue hour:            | \$68.42                                                 | \$70.02                                                 | #8 out of 8 |
| Operating expenses per unlinked passenger trip: | \$4.07                                                  | \$7.39                                                  | #8 out of 8 |
| Passengers per revenue hour:                    | 16.83                                                   | 10.38                                                   | #1 out of 8 |
| Passengers per revenue mile:                    | 1.26                                                    | 0.66                                                    | #1 out of 8 |
| Demographics                                    |                                                         |                                                         |             |
| Population Density (people per square mile):    | 2,090                                                   | 1,630                                                   | #1 out of 8 |
| Persons below poverty level:                    | 27%                                                     | 21%                                                     | #1 out of 8 |
| Minority population:                            | 51%                                                     | 48%                                                     | #3 out of 8 |
| Zero vehicle households:                        | 10%                                                     | 7%                                                      | #2 out of 8 |
| Persons with disabilities:                      | 15%                                                     | 11%                                                     | #1 out of 8 |
| Population 17 years and under:                  | 29%                                                     | 25%                                                     | #2 out of 8 |
| Population 65 years and over:                   | 13%                                                     | 11%                                                     | #3 out of 8 |
| Strengths, Challenges, and Opportunities        |                                                         |                                                         |             |

| Rank | Route              | Stop                                         | Route 1 | Route 2 | Route 3 | Route 4 | Route 5 | Route 6 | Route 7 | Route<br>CCX | Total |
|------|--------------------|----------------------------------------------|---------|---------|---------|---------|---------|---------|---------|--------------|-------|
| 1    | System             | Rider Transit Center                         | 120     | 74      | 116     | 54      | 64      | 77      | 35      | 49           | 589   |
| 2    | System             | Rider Center/Off                             | 119     | 53      | 44      | 44      | 54      | 47      | 37      | 45           | 443   |
| 3    | CCX                | JW Clay Station                              | 0       | 0       | 0       | 0       | 0       | 0       | 0       | 115          | 115   |
| 4    | Route 4            | Concord Commons/Wal-Mart                     | 0       | 0       | 0       | 60      | 0       | 0       | 0       | 0            | 60    |
| 5    | Route 1<br>Route 7 | Kannapolis Train Station                     | 26      | 0       | 0       | 0       | 0       | 0       | 16      | 0            | 42    |
| 6    | Route 1            | DSS                                          | 37      | 0       | 0       | 0       | 0       | 0       | 0       | 0            | 37    |
| 7    | Route 5<br>Route 6 | RCCC                                         | 0       | 0       | 0       | 0       | 24      | 13      | 0       | 0            | 37    |
| 8    | Route 2            | Northlite Walmart                            | 0       | 34      | 0       | 0       | 0       | 0       | 0       | 0            | 34    |
| 9    | Route 6            | Concord Mills Entrance 5                     | 0       | 0       | 0       | 0       | 0       | 31      | 0       | 0            | 31    |
| 10   | Route 3            | Church Street/Locke Mill Plaza               | 0       | 0       | 30      | 0       | 0       | 0       | 0       | 0            | 30    |
| 11   | Route 2            | Cloverleaf Blvd/Cloverleaf Plaza             | 0       | 28      | 0       | 0       | 0       | 0       | 0       | 0            | 28    |
| 12   | Route 4            | Kerr Street/Meisnheimer Drive                | 0       | 0       | 0       | 27      | 0       | 0       | 0       | 0            | 27    |
| 13   | Route 1            | Mountain Street/Kannapolis YMCA              | 25      | 0       | 0       | 0       | 0       | 0       | 0       | 0            | 25    |
| 14   | CCX                | The Village / Big Lots                       | 0       | 0       | 0       | 0       | 0       | 0       | 0       | 25           | 25    |
| 15   | Route 3            | Corban Avenue/Georgia Street                 | 0       | 0       | 24      | 0       | 0       | 0       | 0       | 0            | 24    |
| 16   | Route 3            | Lincoln Street/Logan Medical Center          | 0       | 0       | 24      | 0       | 0       | 0       | 0       | 0            | 24    |
| 17   | Route 1            | North Cannon Blvd/Wendy's/Taco Bell          | 22      | 0       | 0       | 0       | 0       | 0       | 0       | 0            | 22    |
| 18   | Route 3            | Church Street/Mean Street                    | 0       | 0       | 20      | 0       | 0       | 0       | 0       | 0            | 20    |
| 19   | Route 6            | Applebee's/Speedway                          | 0       | 0       | 0       | 0       | 0       | 19      | 0       | 0            | 19    |
| 20   | Route 3            | Country Club Dr/Carolina Mall -<br>Starbucks | 0       | 0       | 19      | 0       | 0       | 0       | 0       | 0            | 19    |
| 21   | Route 7            | Leonard Avenue/Bell Street                   | 0       | 0       | 0       | 0       | 0       | 0       | 18      | 0            | 18    |
| 22   | Route 3            | Lincoln Street/Malvern Drive                 | 0       | 0       | 18      | 0       | 0       | 0       | 0       | 0            | 18    |
| 23   | Route 5            | Afton Ridge/George Bay                       | 0       | 0       | 0       | 0       | 15      | 0       | 0       | 0            | 15    |
| 24   | Route 3            | Church Street/Meadow Avenue                  | 0       | 0       | 15      | 0       | 0       | 0       | 0       | 0            | 15    |
| 25   | Route 5            | Fortune Drive                                | 0       | 0       | 0       | 0       | 15      | 0       | 0       | 0            | 15    |