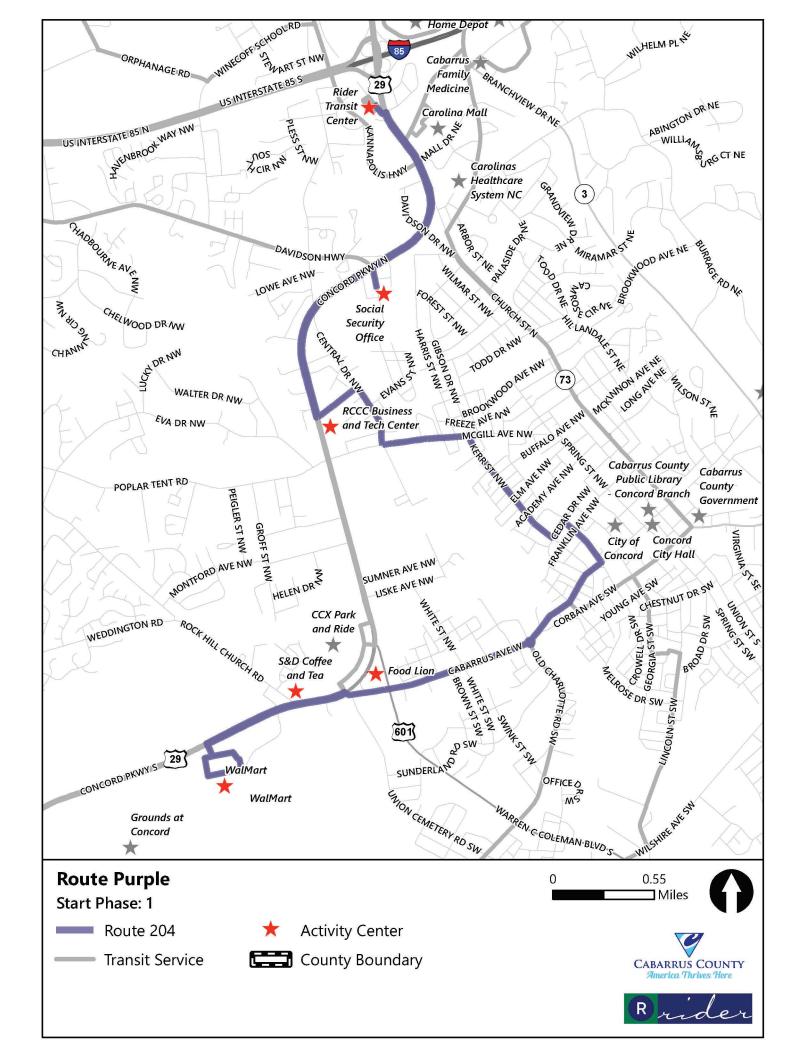

|                                                 | Route 4 (Purple)                                        | System Average                                          | System Rank |
|-------------------------------------------------|---------------------------------------------------------|---------------------------------------------------------|-------------|
| Operational                                     |                                                         |                                                         |             |
| Length (round-trip):                            | 14.69                                                   | 18.88                                                   | #7 out of 8 |
| Frequency:                                      | 60 minutes                                              | 60 minutes                                              |             |
| Hours of Operation:                             | M-F: 5:30 a.m 8:30 p.m.<br>Sat, Sun: 8:30 a.m 8:30 p.m. | M-F: 5:30 a.m 8:30 p.m.<br>Sat, Sun: 8:30 a.m 8:30 p.m. |             |
| Days of Operation:                              | Monday-Sunday                                           | Monday-Sunday                                           |             |
| Annual unlinked passenger trips:                | 53,758                                                  | 52,666                                                  | #4 out of 8 |
| Annual vehicle revenue miles:                   | 69,454                                                  | 89,270.5                                                | #7 out of 8 |
| Annual vehicle revenue hours:                   | 5,073                                                   | 5,073                                                   |             |
| Annual operating cost:                          | \$347,729.03                                            | \$355,233.84                                            | #7 out of 8 |
| Performance                                     |                                                         |                                                         |             |
| Operating expenses per revenue mile:            | \$5.01                                                  | \$4.23                                                  | #2 out of 8 |
| Operating expenses per revenue hour:            | \$68.55                                                 | \$70.02                                                 | #7 out of 8 |
| Operating expenses per unlinked passenger trip: | \$6.47                                                  | \$7.39                                                  | #5 out of 8 |
| Passengers per revenue hour:                    | 10.60                                                   | 10.38                                                   | #4 out of 8 |
| Passengers per revenue mile:                    | 0.77                                                    | 0.66                                                    | #4 out of 8 |
| Demographics                                    |                                                         |                                                         |             |
| Population density (people per square mile):    | 1,870                                                   | 1,630                                                   | #4 out of 8 |
| Persons below poverty level:                    | 25%                                                     | 21%                                                     | #2 out of 8 |
| Minority population:                            | 55%                                                     | 48%                                                     | #1 out of 8 |
| Zero vehicle households:                        | 10%                                                     | 7%                                                      | #1 out of 8 |
| Persons with disabilities:                      | 14%                                                     | 11%                                                     | #2 out of 8 |
| Population 17 years and under:                  | 30%                                                     | 25%                                                     | #1 out of 8 |
| Population 65 years and over:                   | 10%                                                     | 11%                                                     | #7 out of 8 |
| Strengths, Challenges, and Opportunities        |                                                         |                                                         |             |