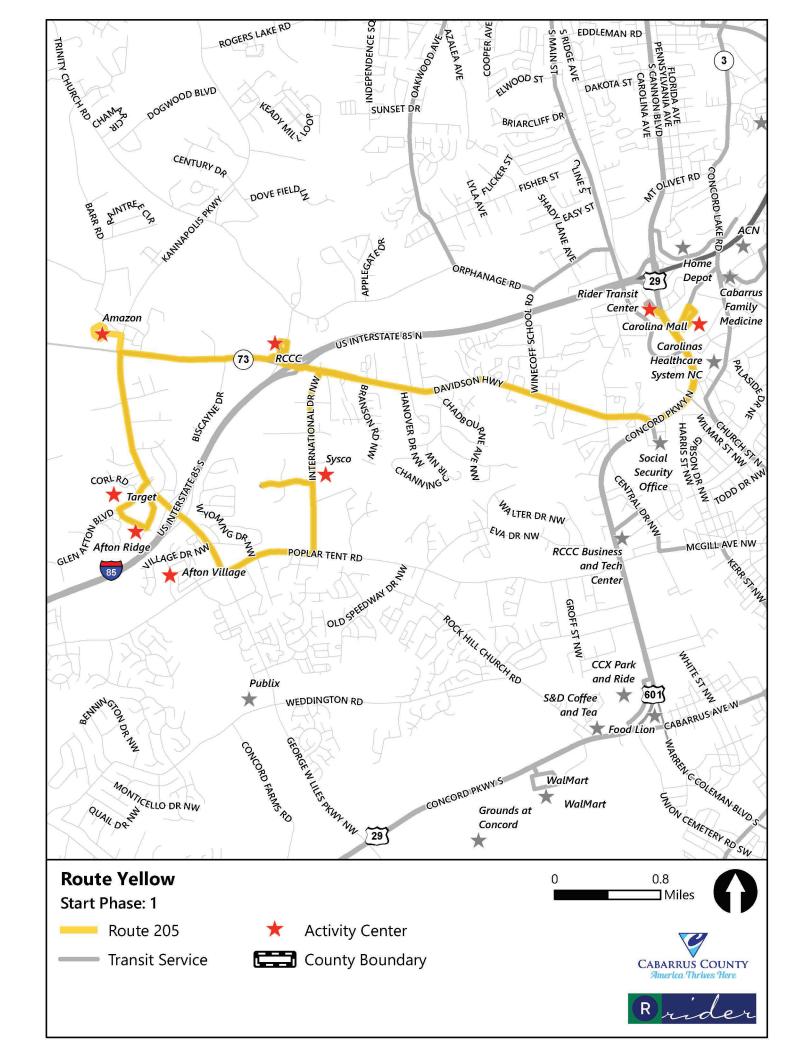

|                                                 | Route 5 (Yellow)                                        | System Average                                          | System Rank |
|-------------------------------------------------|---------------------------------------------------------|---------------------------------------------------------|-------------|
| Operational                                     |                                                         |                                                         |             |
| Length (round-trip):                            | 18.33                                                   | 18.88                                                   | #3 out of 8 |
| Frequency:                                      | 60 minutes                                              | 60 minutes                                              |             |
| Hours of operation:                             | M-F: 5:30 a.m 8:30 p.m.<br>Sat, Sun: 8:30 a.m 8:30 p.m. | M-F: 5:30 a.m 8:30 p.m.<br>Sat, Sun: 8:30 a.m 8:30 p.m. |             |
| Days of Operation:                              | Monday-Sunday                                           | Monday-Sunday                                           |             |
| Annual unlinked passenger trips:                | 44,200                                                  | 52,666                                                  | #5 out of 8 |
| Annual vehicle revenue miles:                   | 86,664                                                  | 89,270.5                                                | #3 out of 8 |
| Annual vehicle revenue hours:                   | 5,073                                                   | 5073                                                    |             |
| Annual operating cost:                          | \$354,246.78                                            | \$355,233.84                                            | #3 out of 8 |
| Performance                                     |                                                         |                                                         |             |
| Operating expenses per revenue mile:            | \$4.09                                                  | \$4.23                                                  | #6 out of 8 |
| Operating expenses per revenue hour:            | \$69.83                                                 | \$70.02                                                 | #3 out of 8 |
| Operating expenses per unlinked passenger trip: | \$8.01                                                  | \$7.39                                                  | #4 out of 8 |
| Passengers per revenue hour:                    | 8.71                                                    | 10.38                                                   | #6 out of 8 |
| Passengers per revenue mile:                    | 0.51                                                    | 0.66                                                    | #6 out of 8 |
| Demographics                                    |                                                         |                                                         |             |
| Population density (people per square mile):    | 1,340                                                   | 1,630                                                   | #7 out of 8 |
| Persons below poverty level:                    | 13%                                                     | 21%                                                     | #7 out of 8 |
| Minority population:                            | 37%                                                     | 48%                                                     | #7 out of 8 |
| Zero vehicle households:                        | 4%                                                      | 7%                                                      | #7 out of 8 |
| Persons with disabilities:                      | 10%                                                     | 11%                                                     | #6 out of 8 |
| Population 17 years and under:                  | 27%                                                     | 25%                                                     | #3 out of 8 |
| Population 65 years and over:                   | 12%                                                     | 11%                                                     | #6 out of 8 |
| Strengths, Challenges, and Opportunities        |                                                         |                                                         |             |