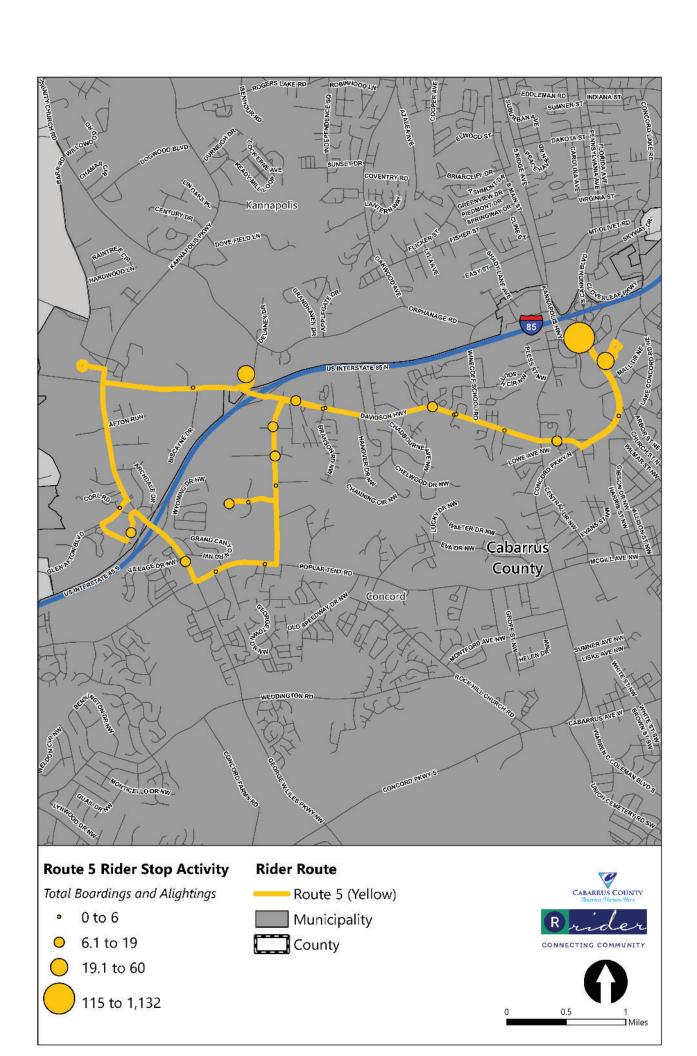

|                                                 | Route 5 (Yellow)                                        | System Average                                          | System Rank |
|-------------------------------------------------|---------------------------------------------------------|---------------------------------------------------------|-------------|
| Operational                                     |                                                         |                                                         |             |
| Length (round-trip):                            | 18.33                                                   | 18.88                                                   | #3 out of 8 |
| Frequency:                                      | 60 minutes                                              | 60 minutes                                              |             |
| Hours of operation:                             | M-F: 5:30 a.m 8:30 p.m.<br>Sat, Sun: 8:30 a.m 8:30 p.m. | M-F: 5:30 a.m 8:30 p.m.<br>Sat, Sun: 8:30 a.m 8:30 p.m. |             |
| Days of Operation:                              | Monday-Sunday                                           | Monday-Sunday                                           |             |
| Annual unlinked passenger trips:                | 44,200                                                  | 52,666                                                  | #5 out of 8 |
| Annual vehicle revenue miles:                   | 86,664                                                  | 89,270.5                                                | #3 out of 8 |
| Annual vehicle revenue hours:                   | 5,073                                                   | 5073                                                    |             |
| Annual operating cost:                          | \$354,246.78                                            | \$355,233.84                                            | #3 out of 8 |
| Performance                                     |                                                         |                                                         |             |
| Operating expenses per revenue mile:            | \$4.09                                                  | \$4.23                                                  | #6 out of 8 |
| Operating expenses per revenue hour:            | \$69.83                                                 | \$70.02                                                 | #3 out of 8 |
| Operating expenses per unlinked passenger trip: | \$8.01                                                  | \$7.39                                                  | #4 out of 8 |
| Passengers per revenue hour:                    | 8.71                                                    | 10.38                                                   | #6 out of 8 |
| Passengers per revenue mile:                    | 0.51                                                    | 0.66                                                    | #6 out of 8 |
| Demographics                                    |                                                         |                                                         |             |
| Population density (people per square mile):    | 1,340                                                   | 1,630                                                   | #7 out of 8 |
| Persons below poverty level:                    | 13%                                                     | 21%                                                     | #7 out of 8 |
| Minority population:                            | 37%                                                     | 48%                                                     | #7 out of 8 |
| Zero vehicle households:                        | 4%                                                      | 7%                                                      | #7 out of 8 |
| Persons with disabilities:                      | 10%                                                     | 11%                                                     | #6 out of 8 |
| Population 17 years and under:                  | 27%                                                     | 25%                                                     | #3 out of 8 |
| Population 65 years and over:                   | 12%                                                     | 11%                                                     | #6 out of 8 |
| Strengths, Challenges, and Opportunities        |                                                         |                                                         |             |

| Rank | Route              | Stop                                         | Route 1 | Route 2 | Route 3 | Route 4 | Route 5 | Route 6 | Route 7 | Route<br>CCX | Total |
|------|--------------------|----------------------------------------------|---------|---------|---------|---------|---------|---------|---------|--------------|-------|
| 1    | System             | Rider Transit Center                         | 120     | 74      | 116     | 54      | 64      | 77      | 35      | 49           | 589   |
| 2    | System             | Rider Center/Off                             | 119     | 53      | 44      | 44      | 54      | 47      | 37      | 45           | 443   |
| 3    | CCX                | JW Clay Station                              | 0       | 0       | 0       | 0       | 0       | 0       | 0       | 115          | 115   |
| 4    | Route 4            | Concord Commons/Wal-Mart                     | 0       | 0       | 0       | 60      | 0       | 0       | 0       | 0            | 60    |
| 5    | Route 1<br>Route 7 | Kannapolis Train Station                     | 26      | 0       | 0       | 0       | 0       | 0       | 16      | 0            | 42    |
| 6    | Route 1            | DSS                                          | 37      | 0       | 0       | 0       | 0       | 0       | 0       | 0            | 37    |
| 7    | Route 5<br>Route 6 | RCCC                                         | 0       | 0       | 0       | 0       | 24      | 13      | 0       | 0            | 37    |
| 8    | Route 2            | Northlite Walmart                            | 0       | 34      | 0       | 0       | 0       | 0       | 0       | 0            | 34    |
| 9    | Route 6            | Concord Mills Entrance 5                     | 0       | 0       | 0       | 0       | 0       | 31      | 0       | 0            | 31    |
| 10   | Route 3            | Church Street/Locke Mill Plaza               | 0       | 0       | 30      | 0       | 0       | 0       | 0       | 0            | 30    |
| 11   | Route 2            | Cloverleaf Blvd/Cloverleaf Plaza             | 0       | 28      | 0       | 0       | 0       | 0       | 0       | 0            | 28    |
| 12   | Route 4            | Kerr Street/Meisnheimer Drive                | 0       | 0       | 0       | 27      | 0       | 0       | 0       | 0            | 27    |
| 13   | Route 1            | Mountain Street/Kannapolis YMCA              | 25      | 0       | 0       | 0       | 0       | 0       | 0       | 0            | 25    |
| 14   | CCX                | The Village / Big Lots                       | 0       | 0       | 0       | 0       | 0       | 0       | 0       | 25           | 25    |
| 15   | Route 3            | Corban Avenue/Georgia Street                 | 0       | 0       | 24      | 0       | 0       | 0       | 0       | 0            | 24    |
| 16   | Route 3            | Lincoln Street/Logan Medical Center          | 0       | 0       | 24      | 0       | 0       | 0       | 0       | 0            | 24    |
| 17   | Route 1            | North Cannon Blvd/Wendy's/Taco Bell          | 22      | 0       | 0       | 0       | 0       | 0       | 0       | 0            | 22    |
| 18   | Route 3            | Church Street/Mean Street                    | 0       | 0       | 20      | 0       | 0       | 0       | 0       | 0            | 20    |
| 19   | Route 6            | Applebee's/Speedway                          | 0       | 0       | 0       | 0       | 0       | 19      | 0       | 0            | 19    |
| 20   | Route 3            | Country Club Dr/Carolina Mall -<br>Starbucks | 0       | 0       | 19      | 0       | 0       | 0       | 0       | 0            | 19    |
| 21   | Route 7            | Leonard Avenue/Bell Street                   | 0       | 0       | 0       | 0       | 0       | 0       | 18      | 0            | 18    |
| 22   | Route 3            | Lincoln Street/Malvern Drive                 | 0       | 0       | 18      | 0       | 0       | 0       | 0       | 0            | 18    |
| 23   | Route 5            | Afton Ridge/George Bay                       | 0       | 0       | 0       | 0       | 15      | 0       | 0       | 0            | 15    |
| 24   | Route 3            | Church Street/Meadow Avenue                  | 0       | 0       | 15      | 0       | 0       | 0       | 0       | 0            | 15    |
| 25   | Route 5            | Fortune Drive                                | 0       | 0       | 0       | 0       | 15      | 0       | 0       | 0            | 15    |