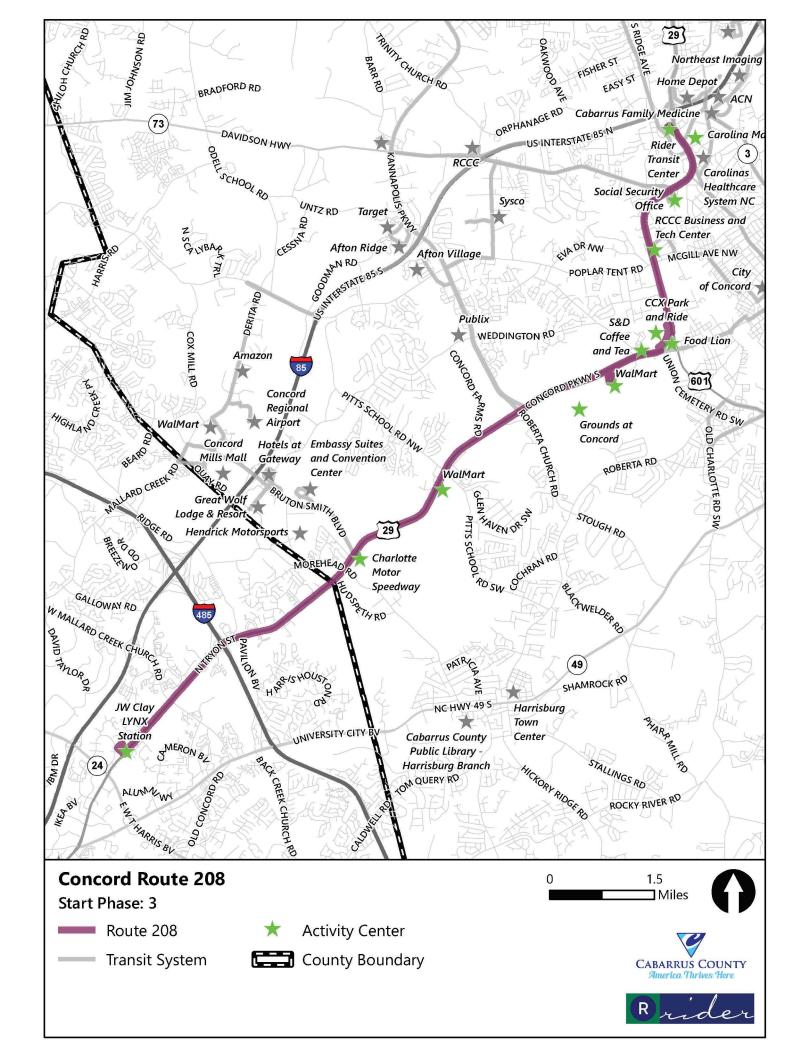

|                                                 | Route 1 (Blue)                                          | System Average                                          | System Rank |
|-------------------------------------------------|---------------------------------------------------------|---------------------------------------------------------|-------------|
| Operational                                     |                                                         |                                                         |             |
| Length (round-trip):                            | 17.19                                                   | 18.88                                                   | #4 out of 8 |
| Frequency: