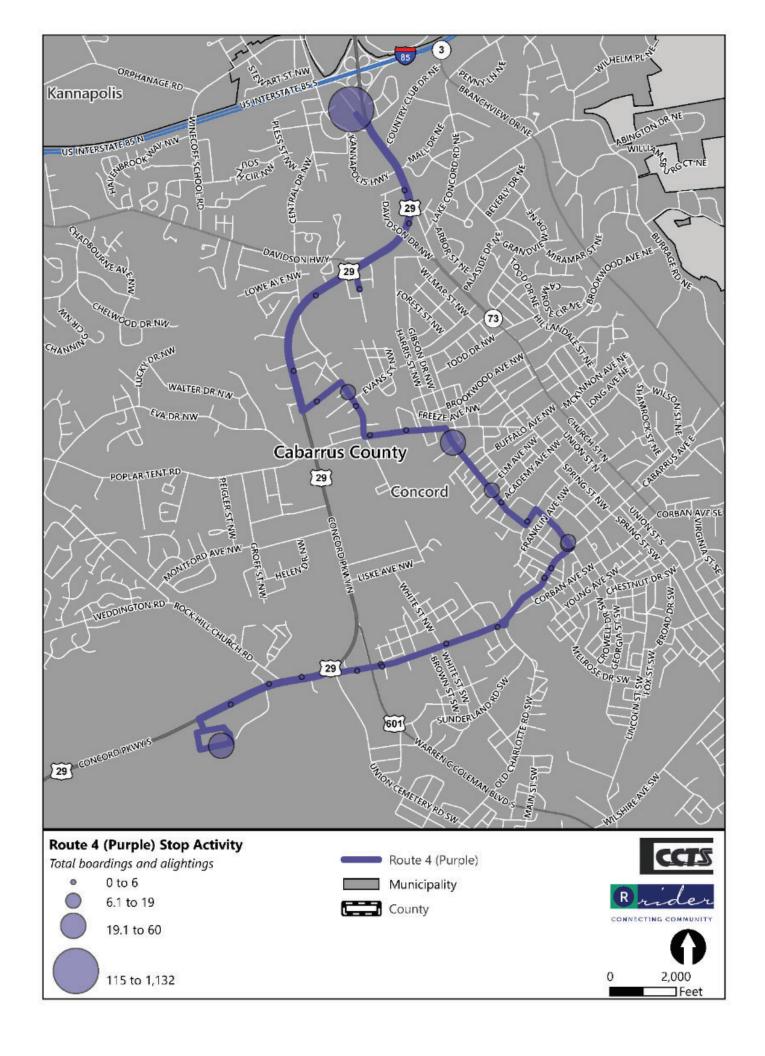

|                                                 | Route 4 (Purple)                                        | System Average                                          | System Rank |
|-------------------------------------------------|---------------------------------------------------------|---------------------------------------------------------|-------------|
| Operational                                     |                                                         |                                                         |             |
| Length (round-trip):                            | 14.69                                                   | 18.88                                                   | #7 out of 8 |
| Frequency:                                      | 60 minutes                                              | 60 minutes                                              |             |
| Hours of Operation:                             | M-F: 5:30 a.m 8:30 p.m.<br>Sat, Sun: 8:30 a.m 8:30 p.m. | M-F: 5:30 a.m 8:30 p.m.<br>Sat, Sun: 8:30 a.m 8:30 p.m. |             |
| Days of Operation:                              | Monday-Sunday                                           | Monday-Sunday                                           |             |
| Annual unlinked passenger trips:                | 53,758                                                  | 52,666                                                  | #4 out of 8 |
| Annual vehicle revenue miles:                   | 69,454                                                  | 89,270.5                                                | #7 out of 8 |
| Annual vehicle revenue hours:                   | 5,073                                                   | 5,073                                                   |             |
| Annual operating cost:                          | \$347,729.03                                            | \$355,233.84                                            | #7 out of 8 |
| Performance                                     |                                                         |                                                         |             |
| Operating expenses per revenue mile:            | \$5.01                                                  | \$4.23                                                  | #2 out of 8 |
| Operating expenses per revenue hour:            | \$68.55                                                 | \$70.02                                                 | #7 out of 8 |
| Operating expenses per unlinked passenger trip: | \$6.47                                                  | \$7.39                                                  | #5 out of 8 |
| Passengers per revenue hour:                    | 10.60                                                   | 10.38                                                   | #4 out of 8 |
| Passengers per revenue mile:                    | 0.77                                                    | 0.66                                                    | #4 out of 8 |
| Demographics                                    |                                                         |                                                         |             |
| Population density (people per square mile):    | 1,870                                                   | 1,630                                                   | #4 out of 8 |
| Persons below poverty level:                    | 25%                                                     | 21%                                                     | #2 out of 8 |
| Minority population:                            | 55%                                                     | 48%                                                     | #1 out of 8 |
| Zero vehicle households:                        | 10%                                                     | 7%                                                      | #1 out of 8 |
| Persons with disabilities:                      | 14%                                                     | 11%                                                     | #2 out of 8 |
| Population 17 years and under:                  | 30%                                                     | 25%                                                     | #1 out of 8 |
| Population 65 years and over:                   | 10%                                                     | 11%                                                     | #7 out of 8 |
| Strengths, Challenges, and Opportunities        |                                                         |                                                         |             |