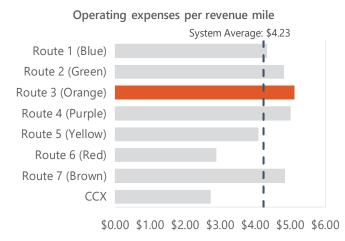

|                                                 | Route 3 (Orange)                                        | System Average                                          | System Rank |
|-------------------------------------------------|---------------------------------------------------------|---------------------------------------------------------|-------------|
| Operational                                     |                                                         |                                                         |             |
| Length (round-trip):                            | 14.34                                                   | 18.88                                                   | #8 out of 8 |
| Frequency:                                      | 60 minutes                                              | 60 minutes                                              |             |
| Hours of Operation:                             | M-F: 5:30 a.m 8:30 p.m.<br>Sat, Sun: 8:30 a.m 8:30 p.m. | M-F: 5:30 a.m 8:30 p.m.<br>Sat, Sun: 8:30 a.m 8:30 p.m. |             |
| Days of Operation:                              | Monday-Sunday                                           | Monday-Sunday                                           |             |
| Annual unlinked passenger trips:                | 85,366                                                  | 52,666                                                  | #1 out of 8 |
| Annual vehicle revenue miles:                   | 67,800                                                  | 89,270.5                                                | #8 out of 8 |
| Annual vehicle revenue hours:                   | 5,073                                                   | 5,073                                                   |             |
| Annual operating cost:                          | \$347,102.33                                            | \$355,233.84                                            | #8 out of 8 |
| Performance                                     |                                                         |                                                         |             |
| Operating expenses per revenue mile:            | \$5.12                                                  | \$4.23                                                  | #1 out of 8 |
| Operating expenses per revenue hour:            | \$68.42                                                 | \$70.02                                                 | #8 out of 8 |
| Operating expenses per unlinked passenger trip: | \$4.07                                                  | \$7.39                                                  | #8 out of 8 |
| Passengers per revenue hour:                    | 16.83                                                   | 10.38                                                   | #1 out of 8 |
| Passengers per revenue mile:                    | 1.26                                                    | 0.66                                                    | #1 out of 8 |
| Demographics                                    |                                                         |                                                         |             |
| Population Density (people per square mile):    | 2,090                                                   | 1,630                                                   | #1 out of 8 |
| Persons below poverty level:                    | 27%                                                     | 21%                                                     | #1 out of 8 |
| Minority population:                            | 51%                                                     | 48%                                                     | #3 out of 8 |
| Zero vehicle households:                        | 10%                                                     | 7%                                                      | #2 out of 8 |
| Persons with disabilities:                      | 15%                                                     | 11%                                                     | #1 out of 8 |
| Population 17 years and under:                  | 29%                                                     | 25%                                                     | #2 out of 8 |
| Population 65 years and over:                   | 13%                                                     | 11%                                                     | #3 out of 8 |
| Strengths, Challenges, and Opportunities        |                                                         |                                                         |             |

# Operating expenses per revenue mile System Average: \$4.23 Route 1 (Blue) Route 2 (Green) Route 3 (Orange) Route 4 (Purple) Route 5 (Yellow) Route 6 (Red) Route 7 (Brown) CCX \$0.00 \$1.00 \$2.00 \$3.00 \$4.00 \$5.00 \$6.00