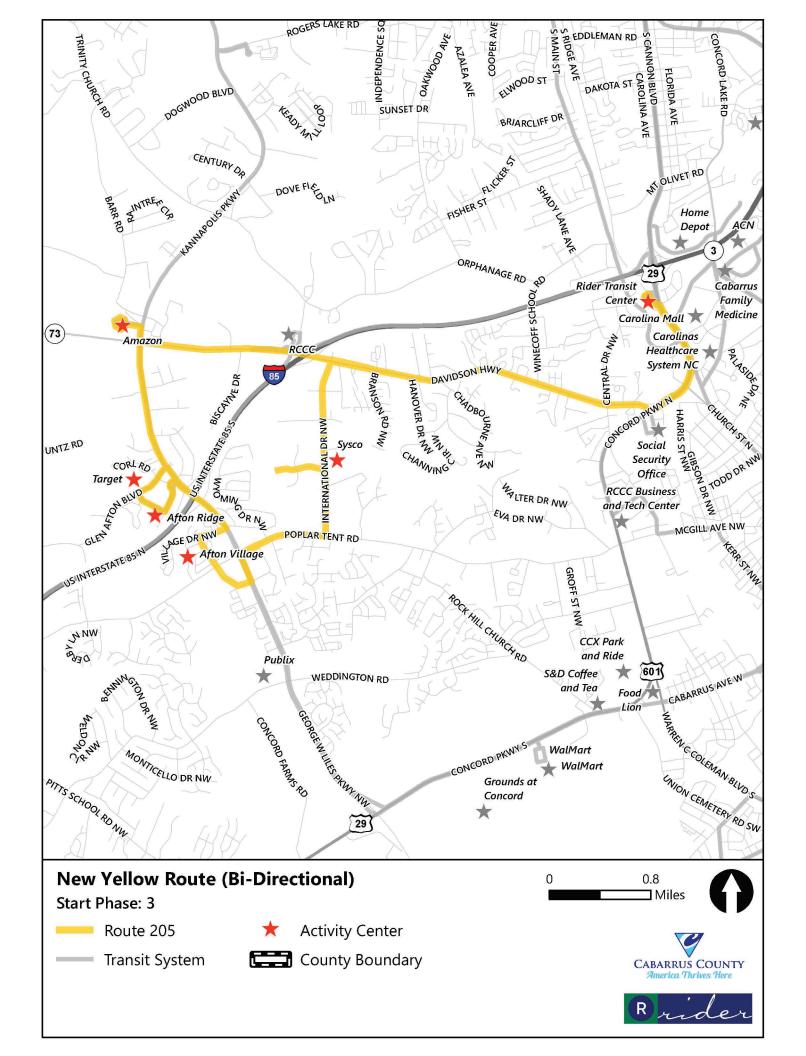

|                                                 | Route 5 (Yellow)                                        | System Average                                          | System Rank |
|-------------------------------------------------|---------------------------------------------------------|---------------------------------------------------------|-------------|
| Operational                                     |                                                         |                                                         |             |
| Length (round-trip):                            | 18.33                                                   | 18.88                                                   | #3 out of 8 |
| Frequency:                                      | 60 minutes                                              | 60 minutes                                              |             |
| Hours of operation:                             | M-F: 5:30 a.m 8:30 p.m.<br>Sat, Sun: 8:30 a.m 8:30 p.m. | M-F: 5:30 a.m 8:30 p.m.<br>Sat, Sun: 8:30 a.m 8:30 p.m. |             |
| Days of Operation:                              | Monday-Sunday                                           | Monday-Sunday                                           |             |
| Annual unlinked passenger trips:                | 44,200                                                  | 52,666                                                  | #5 out of 8 |
| Annual vehicle revenue miles:                   | 86,664                                                  | 89,270.5                                                | #3 out of 8 |
| Annual vehicle revenue hours:                   | 5,073                                                   | 5073                                                    |             |
| Annual operating cost:                          | \$354,246.78                                            | \$355,233.84                                            | #3 out of 8 |
| Performance                                     |                                                         |                                                         |             |
| Operating expenses per revenue mile:            | \$4.09                                                  | \$4.23                                                  | #6 out of 8 |
| Operating expenses per revenue hour:            | \$69.83                                                 | \$70.02                                                 | #3 out of 8 |
| Operating expenses per unlinked passenger trip: | \$8.01                                                  | \$7.39                                                  | #4 out of 8 |
| Passengers per revenue hour:                    | 8.71                                                    | 10.38                                                   | #6 out of 8 |
| Passengers per revenue mile:                    | 0.51                                                    | 0.66                                                    | #6 out of 8 |
| Demographics                                    |                                                         |                                                         |             |
| Population density (people per square mile):    | 1,340                                                   | 1,630                                                   | #7 out of 8 |
| Persons below poverty level:                    | 13%                                                     | 21%                                                     | #7 out of 8 |
| Minority population:                            | 37%                                                     | 48%                                                     | #7 out of 8 |
| Zero vehicle households:                        | 4%                                                      | 7%                                                      | #7 out of 8 |
| Persons with disabilities:                      | 10%                                                     | 11%                                                     | #6 out of 8 |
| Population 17 years and under:                  | 27%                                                     | 25%                                                     | #3 out of 8 |
| Population 65 years and over:                   | 12%                                                     | 11%                                                     | #6 out of 8 |
| Strengths, Challenges, and Opportunities        |                                                         |                                                         |             |