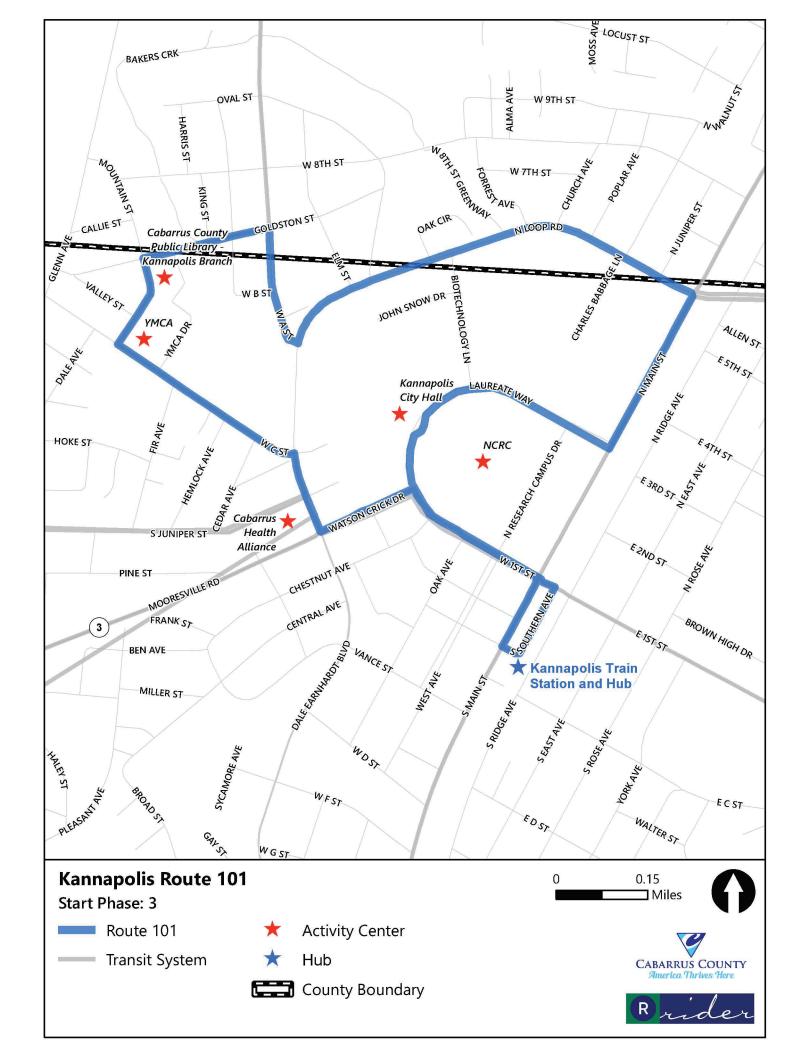

|                                                 | Route 1 (Blue)                                          | System Average                                          | System Rank |
|-------------------------------------------------|---------------------------------------------------------|---------------------------------------------------------|-------------|
| Operational                                     |                                                         |                                                         |             |
| Length (round-trip):                            | 17.19                                                   | 18.88                                                   | #4 out of 8 |
| Frequency: