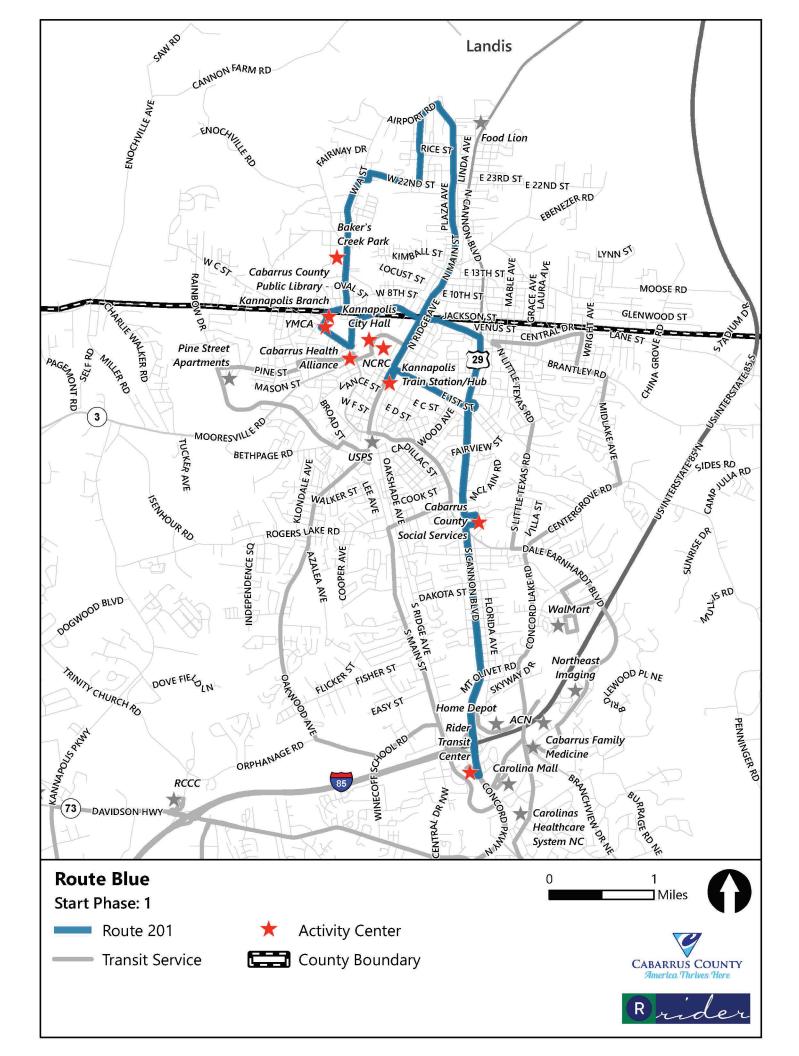

|                                                 | Route 1 (Blue)                                          | System Average                                          | System Rank |
|-------------------------------------------------|---------------------------------------------------------|---------------------------------------------------------|-------------|
| Operational                                     |                                                         |                                                         |             |
| Length (round-trip):                            | 17.19                                                   | 18.88                                                   | #4 out of 8 |
| Frequency:                                      | 60 minutes                                              | 60 minutes                                              |             |
| Hours of operation:                             | M-F: 5:30 a.m 8:30 p.m.<br>Sat, Sun: 8:30 a.m 8:30 p.m. | M-F: 5:30 a.m 8:30 p.m.<br>Sat, Sun: 8:30 a.m 8:30 p.m. |             |
| Days of operation:                              | Monday-Sunday                                           | Monday-Sunday                                           |             |
| Annual unlinked passenger trips:                | 67,002                                                  | 52,666                                                  | #2 out of 8 |
| Annual vehicle revenue miles:                   | 81,274                                                  | 89,270.5                                                | #4 out of 8 |
| Annual vehicle revenue hours:                   | 5,073                                                   | 5,073                                                   |             |
| Annual operating cost:                          | \$352,205.51                                            | \$355,233.84                                            | #4 out of 8 |
| Performance                                     |                                                         |                                                         |             |
| Operating expenses per revenue mile:            | \$4.33                                                  | \$4.23                                                  | #5 out of 8 |
| Operating expenses per revenue hour:            | \$69.43                                                 | \$70.02                                                 | #4 out of 8 |
| Operating expenses per unlinked passenger trip: | \$5.26                                                  | \$7.39                                                  | #7 out of 8 |
| Passengers per revenue hour:                    | 13.21                                                   | 10.38                                                   | #2 out of 8 |
| Passengers per revenue mile:                    | 0.82                                                    | 0.66                                                    | #2 out of 8 |
| Demographics                                    |                                                         |                                                         |             |
| Population Density (people per square mile):    | 1,980                                                   | 1,630                                                   | #3 out of 8 |
| Persons below poverty level:                    | 25%                                                     | 21%                                                     | #3 out of 8 |
| Minority population:                            | 48%                                                     | 48%                                                     | #5 out of 8 |
| Zero vehicle households:                        | 8%                                                      | 7%                                                      | #4 out of 8 |
| Persons with disabilities:                      | 13%                                                     | 11%                                                     | #4 out of 8 |
| Population 17 years and Under:                  | 25%                                                     | 25%                                                     | #7 out of 8 |
| Population 65 years and Over:                   | 14%                                                     | 11%                                                     | #2 out of 8 |
| Strengths, Challenges, and Opportunities        |                                                         |                                                         |             |