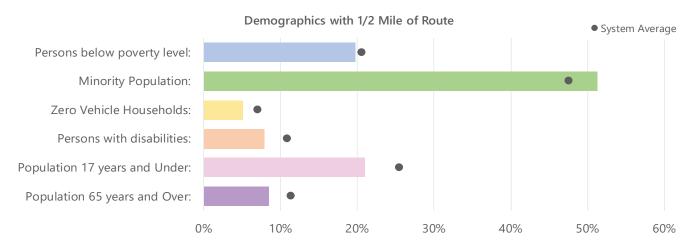

|                                                 | CCX                                                     | System Average                                          | System Rank |
|-------------------------------------------------|---------------------------------------------------------|---------------------------------------------------------|-------------|
| Operational                                     |                                                         |                                                         |             |
| Length (round-trip):                            | 28.91                                                   | 18.88                                                   | #1 out of 8 |
| Frequency:                                      | 60 minutes                                              | 60 minutes                                              |             |
| Hours of operation:                             | M-F: 5:30 a.m 8:30 p.m.<br>Sat, Sun: 8:30 a.m 8:30 p.m. | M-F: 5:30 a.m 8:30 p.m.<br>Sat, Sun: 8:30 a.m 8:30 p.m. |             |
| Days of operation:                              | Monday-Sunday                                           | Monday-Sunday                                           |             |
| Annual unlinked passenger trips:                | 31,487                                                  | 52,666                                                  | #8 out of 8 |
| Annual vehicle revenue miles:                   | 136,686                                                 | 89,270.5                                                | #1 out of 8 |
| Annual vehicle revenue hours:                   | 5,073                                                   | 5,073                                                   |             |
| Annual operating cost:                          | \$373,191.21                                            | \$355,233.84                                            | #1 out of 8 |
| Performance                                     |                                                         |                                                         |             |
| Operating expenses per revenue mile:            | \$2.73                                                  | \$4.23                                                  | #8 out of 8 |
| Operating expenses per revenue hour:            | \$73.56                                                 | \$70.02                                                 | #1 out of 8 |
| Operating expenses per unlinked passenger trip: | \$11.85                                                 | \$7.39                                                  | #1 out of 8 |
| Passengers per revenue hour:                    | 6.21                                                    | 10.38                                                   | #8 out of 8 |
| Passengers per revenue mile:                    | 0.23                                                    | 0.66                                                    | #8 out of 8 |
| Demographics                                    |                                                         |                                                         |             |
| Population density (people per square mile):    | 1,510                                                   | 1,630                                                   | #6 out of 8 |
| Persons below poverty level:                    | 20%                                                     | 21%                                                     | #5 out of 8 |
| Minority population:                            | 51%                                                     | 48%                                                     | #2 out of 8 |
| Zero vehicle households:                        | 5%                                                      | 7%                                                      | #6 out of 8 |
| Persons with disabilities:                      | 8%                                                      | 11%                                                     | #7 out of 8 |
| Population 17 years and under:                  | 21%                                                     | 25%                                                     | #8 out of 8 |
| Population 65 years and over:                   | 8%                                                      | 11%                                                     | #8 out of 8 |
| Strengths, Challenges, and                      |                                                         |                                                         |             |