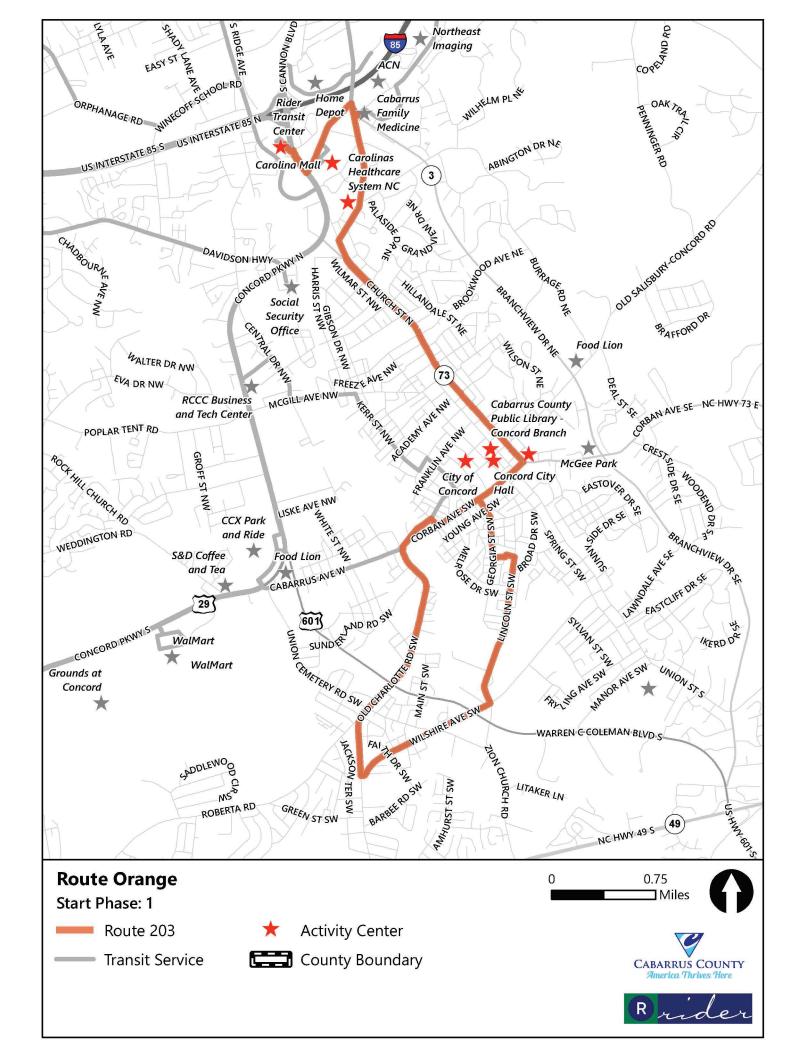

|                                                 | Route 3 (Orange)                                        | System Average                                          | System Rank |
|-------------------------------------------------|---------------------------------------------------------|---------------------------------------------------------|-------------|
| Operational                                     |                                                         |                                                         |             |
| Length (round-trip):                            | 14.34                                                   | 18.88                                                   | #8 out of 8 |
| Frequency:                                      | 60 minutes                                              | 60 minutes                                              |             |
| Hours of Operation:                             | M-F: 5:30 a.m 8:30 p.m.<br>Sat, Sun: 8:30 a.m 8:30 p.m. | M-F: 5:30 a.m 8:30 p.m.<br>Sat, Sun: 8:30 a.m 8:30 p.m. |             |
| Days of Operation:                              | Monday-Sunday                                           | Monday-Sunday                                           |             |
| Annual unlinked passenger trips:                | 85,366                                                  | 52,666                                                  | #1 out of 8 |
| Annual vehicle revenue miles:                   | 67,800                                                  | 89,270.5                                                | #8 out of 8 |
| Annual vehicle revenue hours:                   | 5,073                                                   | 5,073                                                   |             |
| Annual operating cost:                          | \$347,102.33                                            | \$355,233.84                                            | #8 out of 8 |
| Performance                                     |                                                         |                                                         |             |
| Operating expenses per revenue mile:            | \$5.12                                                  | \$4.23                                                  | #1 out of 8 |
| Operating expenses per revenue hour:            | \$68.42                                                 | \$70.02                                                 | #8 out of 8 |
| Operating expenses per unlinked passenger trip: | \$4.07                                                  | \$7.39                                                  | #8 out of 8 |
| Passengers per revenue hour:                    | 16.83                                                   | 10.38                                                   | #1 out of 8 |
| Passengers per revenue mile:                    | 1.26                                                    | 0.66                                                    | #1 out of 8 |
| Demographics                                    |                                                         |                                                         |             |
| Population Density (people per square mile):    | 2,090                                                   | 1,630                                                   | #1 out of 8 |
| Persons below poverty level:                    | 27%                                                     | 21%                                                     | #1 out of 8 |
| Minority population:                            | 51%                                                     | 48%                                                     | #3 out of 8 |
| Zero vehicle households:                        | 10%                                                     | 7%                                                      | #2 out of 8 |
| Persons with disabilities:                      | 15%                                                     | 11%                                                     | #1 out of 8 |
| Population 17 years and under:                  | 29%                                                     | 25%                                                     | #2 out of 8 |
| Population 65 years and over:                   | 13%                                                     | 11%                                                     | #3 out of 8 |
| Strengths, Challenges, and Opportunities        |                                                         |                                                         |             |