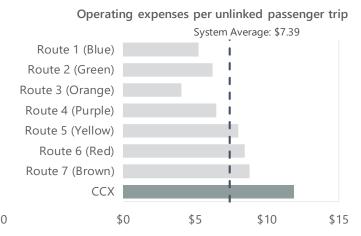

|                                                 | Route 7 (Brown)                                         | System Average                                          | System Rank |
|-------------------------------------------------|---------------------------------------------------------|---------------------------------------------------------|-------------|
| Operational                                     |                                                         |                                                         |             |
| Length (round-trip):                            | 15.22                                                   | 18.88                                                   | #6 out of 8 |
| Frequency:                                      | 60 minutes                                              | 60 minutes                                              |             |
| Hours of Operation:                             | M-F: 5:30 a.m 8:30 p.m.<br>Sat, Sun: 8:30 a.m 8:30 p.m. | M-F: 5:30 a.m 8:30 p.m.<br>Sat, Sun: 8:30 a.m 8:30 p.m. |             |
| Days of operation:                              | Monday-Sunday                                           | Monday-Sunday                                           |             |
| Annual unlinked passenger trips:                | 39,701                                                  | 52,666                                                  | #7 out of 8 |
| Annual vehicle revenue miles:                   | 71,960                                                  | 89,270.5                                                | #6 out of 8 |
| Annual vehicle revenue hours:                   | 5,073                                                   | 5,073                                                   |             |
| Annual operating cost:                          | \$348,678.05                                            | \$355,233.84                                            | #6 out of 8 |
| Performance                                     |                                                         |                                                         |             |
| Operating expenses per revenue mile:            | \$4.85                                                  | \$4.23                                                  | #3 out of 8 |
| Operating expenses per revenue hour:            | \$68.73                                                 | \$70.02                                                 | #6 out of 8 |
| Operating expenses per unlinked passenger trip: | \$8.78                                                  | \$7.39                                                  | #2 out of 8 |
| Passengers per revenue hour:                    | 7.83                                                    | 10.38                                                   | #7 out of 8 |
| Passengers per revenue mile:                    | 0.55                                                    | 0.66                                                    | #5 out of 8 |
| Demographics                                    |                                                         |                                                         |             |
| Population density (people per square mile):    | 2,080                                                   | 1,630                                                   | #2 out of 8 |
| Persons below poverty level:                    | 20%                                                     | 21%                                                     | #4 out of 8 |
| Minority population:                            | 40%                                                     | 48%                                                     | #6 out of 8 |
| Zero vehicle households:                        | 8%                                                      | 7%                                                      | #3 out of 8 |
| Persons with disabilities:                      | 12%                                                     | 11%                                                     | #5 out of 8 |
| Population 17 years and under:                  | 26%                                                     | 25%                                                     | #5 out of 8 |
| Population 65 years and over:                   | 13%                                                     | 11%                                                     | #4 out of 8 |
| Strengths, Challenges, and Opportunities        |                                                         |                                                         |             |

# Operating expenses per revenue mile System Average: \$4.23 Route 1 (Blue) Route 2 (Green) Route 3 (Orange) Route 4 (Purple) Route 5 (Yellow) Route 6 (Red) Route 7 (Brown) CCX \$0.00 \$1.00 \$2.00 \$3.00 \$4.00 \$5.00 \$6.00