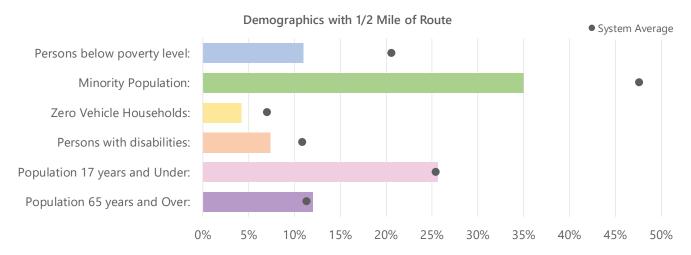

|                                                 | Route 6 (Red)                                           | System Average                                          | System Rank |
|-------------------------------------------------|---------------------------------------------------------|---------------------------------------------------------|-------------|
| Operational                                     |                                                         |                                                         |             |
| Length (round-trip):                            | 27.09                                                   | 18.88                                                   | #2 out of 8 |
| Frequency:                                      | 60 minutes                                              | 60 minutes                                              |             |
| Hours of operation:                             | M-F: 5:30 a.m 8:30 p.m.<br>Sat, Sun: 8:30 a.m 8:30 p.m. | M-F: 5:30 a.m 8:30 p.m.<br>Sat, Sun: 8:30 a.m 8:30 p.m. |             |
| Days of Operation:                              | Monday-Sunday                                           | Monday-Sunday                                           |             |
| Annual unlinked passenger trips:                | 43,793                                                  | 52,666                                                  | #6 out of 8 |
| Annual vehicle revenue miles:                   | 12,8082                                                 | 89,270.5                                                | #2 out of 8 |
| Annual vehicle revenue hours:                   | 5,073                                                   | 5,073                                                   |             |
| Annual operating cost:                          | \$369,932.34                                            | \$355,233.84                                            | #2 out of 8 |
| Performance                                     |                                                         |                                                         |             |
| Operating expenses per revenue mile:            | \$2.89                                                  | \$4.23                                                  | #7 out of 8 |
| Operating expenses per revenue hour:            | \$72.92                                                 | \$70.02                                                 | #2 out of 8 |
| Operating expenses per unlinked passenger trip: | \$8.45                                                  | \$7.39                                                  | #3 out of 8 |
| Passengers per revenue hour:                    | 8.63                                                    | 10.38                                                   | #6 out of 8 |
| Passengers per revenue mile:                    | 0.34                                                    | 0.66                                                    | #7 out of 8 |
| Demographics                                    |                                                         |                                                         |             |
| Population sensity (people per square mile):    | 990                                                     | 1,630                                                   | #8 out of 8 |
| Persons below poverty level:                    | 11%                                                     | 21%                                                     | #8 out of 8 |
| Minority population:                            | 35%                                                     | 48%                                                     | #8 out of 8 |
| Zero vehicle households:                        | 4%                                                      | 7%                                                      | #8 out of 8 |
| Persons with disabilities:                      | 7%                                                      | 11%                                                     | #8 out of 8 |
| Population 17 years and under:                  | 26%                                                     | 25%                                                     | #6 out of 8 |
| Population 65 years and over:                   | 12%                                                     | 11%                                                     | #5 out of 8 |
| Strengths, Challenges, and Opportunities        |                                                         |                                                         |             |