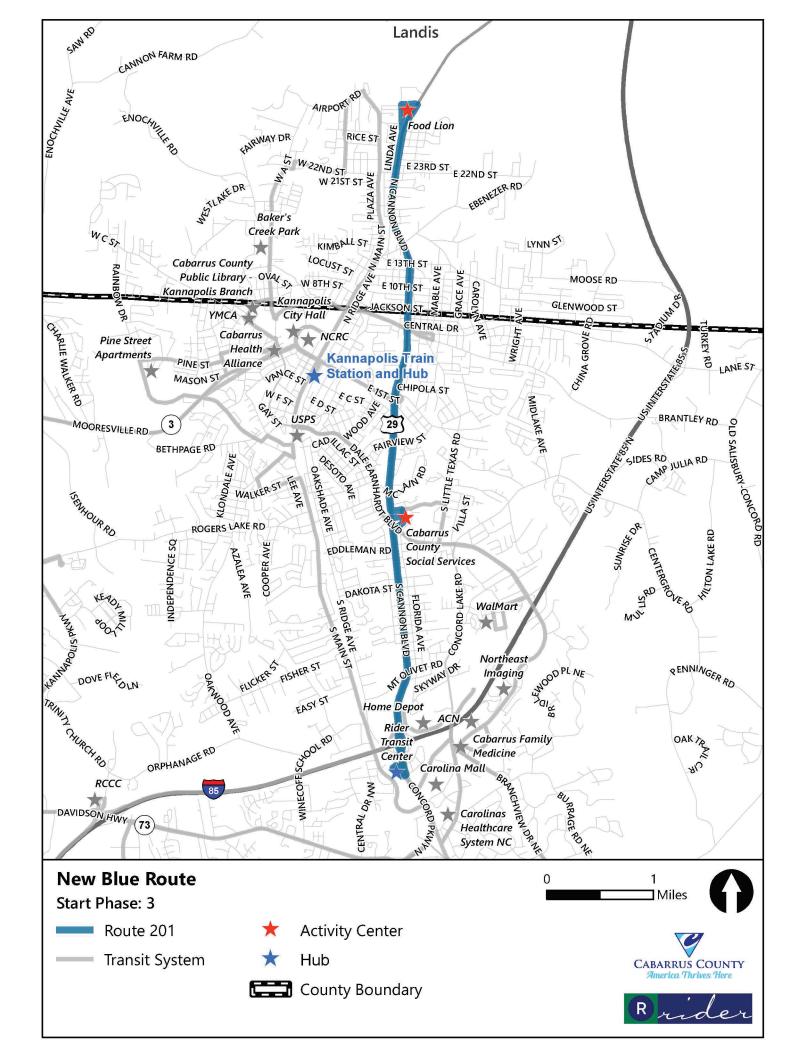

|                                                 | Route 1 (Blue)                                          | System Average                                          | System Rank |
|-------------------------------------------------|---------------------------------------------------------|---------------------------------------------------------|-------------|
| Operational                                     |                                                         |                                                         |             |
| Length (round-trip):                            | 17.19                                                   | 18.88                                                   | #4 out of 8 |
| Frequency:                                      | 60 minutes                                              | 60 minutes                                              |             |
| Hours of operation:                             | M-F: 5:30 a.m 8:30 p.m.<br>Sat, Sun: 8:30 a.m 8:30 p.m. | M-F: 5:30 a.m 8:30 p.m.<br>Sat, Sun: 8:30 a.m 8:30 p.m. |             |
| Days of operation:                              | Monday-Sunday                                           | Monday-Sunday                                           |             |
| Annual unlinked passenger trips:                | 67,002                                                  | 52,666                                                  | #2 out of 8 |
| Annual vehicle revenue miles:                   | 81,274                                                  | 89,270.5                                                | #4 out of 8 |
| Annual vehicle revenue hours:                   | 5,073                                                   | 5,073                                                   |             |
| Annual operating cost:                          | \$352,205.51                                            | \$355,233.84                                            | #4 out of 8 |
| Performance                                     |                                                         |                                                         |             |
| Operating expenses per revenue mile:            | \$4.33                                                  | \$4.23                                                  | #5 out of 8 |
| Operating expenses per revenue hour:            | \$69.43                                                 | \$70.02                                                 | #4 out of 8 |
| Operating expenses per unlinked passenger trip: | \$5.26                                                  | \$7.39                                                  | #7 out of 8 |
| Passengers per revenue hour:                    | 13.21                                                   | 10.38                                                   | #2 out of 8 |
| Passengers per revenue mile:                    | 0.82                                                    | 0.66                                                    | #2 out of 8 |
| Demographics                                    |                                                         |                                                         |             |
| Population Density (people per square mile):    | 1,980                                                   | 1,630                                                   | #3 out of 8 |
| Persons below poverty level:                    | 25%                                                     | 21%                                                     | #3 out of 8 |
| Minority population:                            | 48%                                                     | 48%                                                     | #5 out of 8 |
| Zero vehicle households:                        | 8%                                                      | 7%                                                      | #4 out of 8 |
| Persons with disabilities:                      | 13%                                                     | 11%                                                     | #4 out of 8 |
| Population 17 years and Under:                  | 25%                                                     | 25%                                                     | #7 out of 8 |
| Population 65 years and Over:                   | 14%                                                     | 11%                                                     | #2 out of 8 |
| Strengths, Challenges, and Opportunities        |                                                         |                                                         |             |