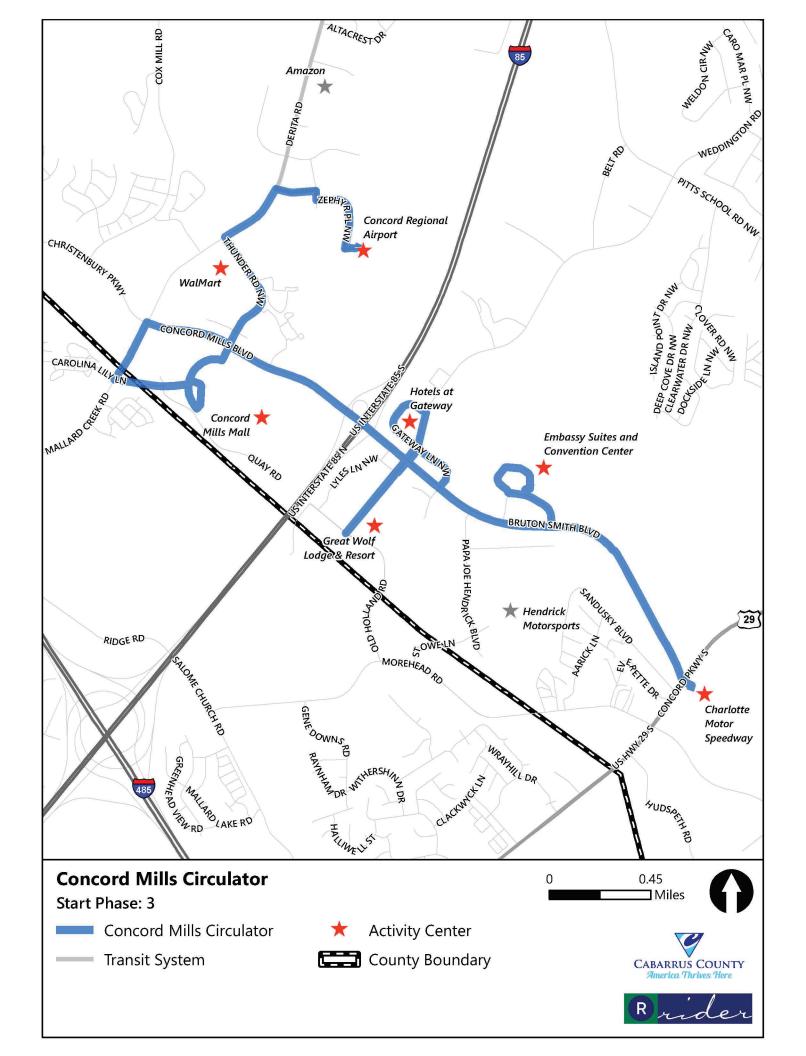

|                                                 | Route 1 (Blue)                                          | System Average                                          | System Rank |
|-------------------------------------------------|---------------------------------------------------------|---------------------------------------------------------|-------------|
| Operational                                     |                                                         |                                                         |             |
| Length (round-trip):                            | 17.19                                                   | 18.88                                                   | #4 out of 8 |
| Frequency:                                      |