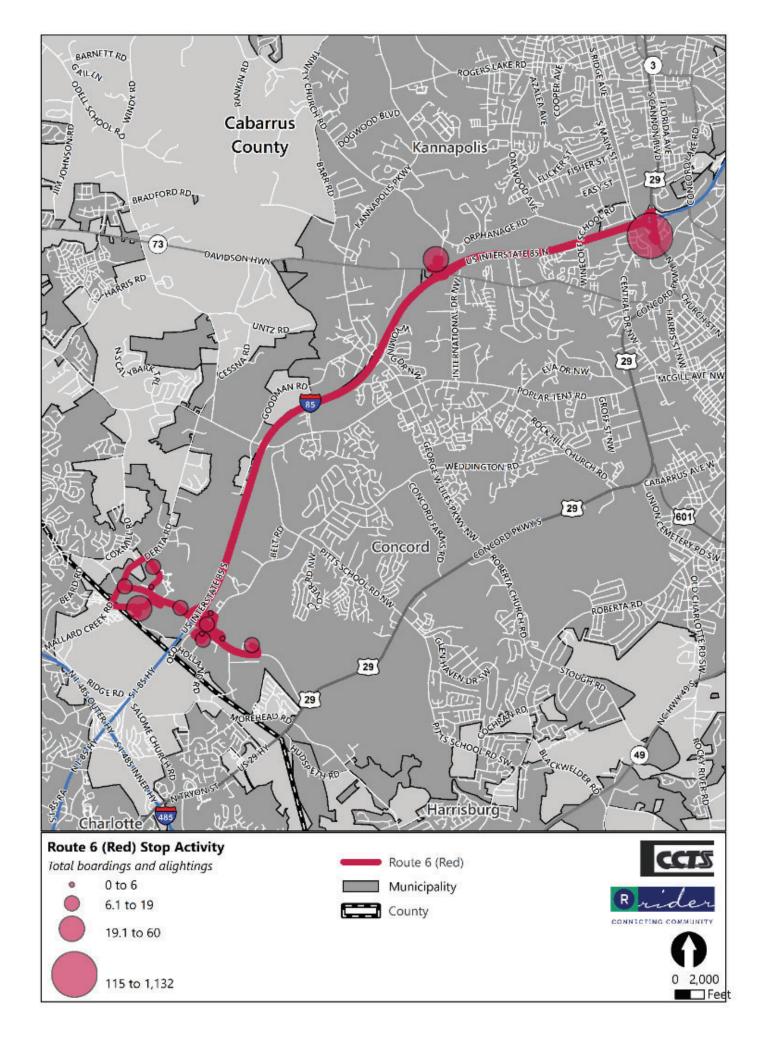

|                                                 | Route 6 (Red)                                           | System Average                                          | System Rank |
|-------------------------------------------------|---------------------------------------------------------|---------------------------------------------------------|-------------|
| Operational                                     |                                                         |                                                         |             |
| Length (round-trip):                            | 27.09                                                   | 18.88                                                   | #2 out of 8 |
| Frequency:                                      | 60 minutes                                              | 60 minutes                                              |             |
| Hours of operation:                             | M-F: 5:30 a.m 8:30 p.m.<br>Sat, Sun: 8:30 a.m 8:30 p.m. | M-F: 5:30 a.m 8:30 p.m.<br>Sat, Sun: 8:30 a.m 8:30 p.m. |             |
| Days of Operation:                              | Monday-Sunday                                           | Monday-Sunday                                           |             |
| Annual unlinked passenger trips:                | 43,793                                                  | 52,666                                                  | #6 out of 8 |
| Annual vehicle revenue miles:                   | 12,8082                                                 | 89,270.5                                                | #2 out of 8 |
| Annual vehicle revenue hours:                   | 5,073                                                   | 5,073                                                   |             |
| Annual operating cost:                          | \$369,932.34                                            | \$355,233.84                                            | #2 out of 8 |
| Performance                                     |                                                         |                                                         |             |
| Operating expenses per revenue mile:            | \$2.89                                                  | \$4.23                                                  | #7 out of 8 |
| Operating expenses per revenue hour:            | \$72.92                                                 | \$70.02                                                 | #2 out of 8 |
| Operating expenses per unlinked passenger trip: | \$8.45                                                  | \$7.39                                                  | #3 out of 8 |
| Passengers per revenue hour:                    | 8.63                                                    | 10.38                                                   | #6 out of 8 |
| Passengers per revenue mile:                    | 0.34                                                    | 0.66                                                    | #7 out of 8 |
| Demographics                                    |                                                         |                                                         |             |
| Population sensity (people per square mile):    | 990                                                     | 1,630                                                   | #8 out of 8 |
| Persons below poverty level:                    | 11%                                                     | 21%                                                     | #8 out of 8 |
| Minority population:                            | 35%                                                     | 48%                                                     | #8 out of 8 |
| Zero vehicle households:                        | 4%                                                      | 7%                                                      | #8 out of 8 |
| Persons with disabilities:                      | 7%                                                      | 11%                                                     | #8 out of 8 |
| Population 17 years and under:                  | 26%                                                     | 25%                                                     | #6 out of 8 |
| Population 65 years and over:                   | 12%                                                     | 11%                                                     | #5 out of 8 |
| Strengths, Challenges, and Opportunities        |                                                         |                                                         |             |