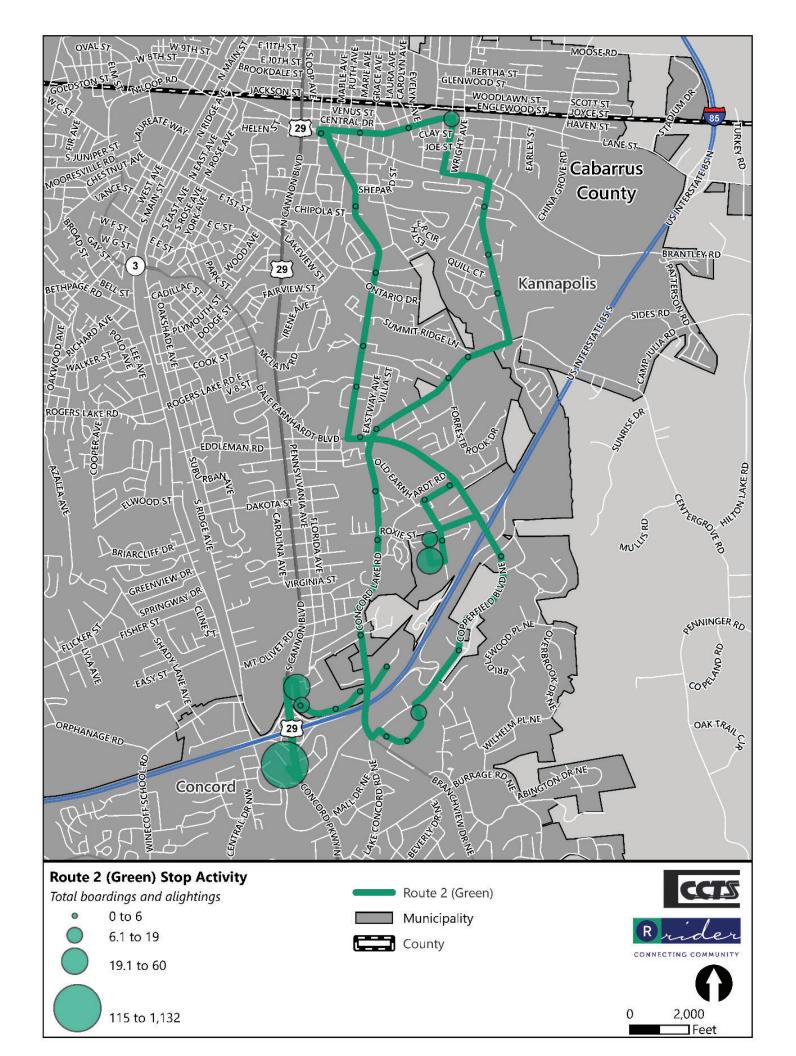

|                                                 | Route 2 (Green)                                         | System Average                                          | System Rank |
|-------------------------------------------------|---------------------------------------------------------|---------------------------------------------------------|-------------|
| Operational                                     |                                                         |                                                         |             |
| Length (round-trip):                            | 15.28                                                   | 18.88                                                   | #5 out of 8 |
| Frequency:                                      | 60 minutes                                              | 60 minutes                                              |             |
| Hours of Operation:                             | M-F: 5:30 a.m 8:30 p.m.<br>Sat, Sun: 8:30 a.m 8:30 p.m. | M-F: 5:30 a.m 8:30 p.m.<br>Sat, Sun: 8:30 a.m 8:30 p.m. |             |
| Days of Operation:                              | Monday-Sunday                                           | Monday-Sunday                                           |             |
| Annual unlinked passenger trips:                | 56,023                                                  | 52,666                                                  | #3 out of 8 |
| Annual vehicle revenue miles:                   | 7,2244                                                  | 89,270.5                                                | #5 out of 8 |
| Annual vehicle revenue hours:                   | 5,073                                                   | 5,073                                                   |             |
| Annual operating cost:                          | \$348,785.48                                            | \$355,233.84                                            | #5 out of 8 |
| Performance                                     |                                                         |                                                         |             |
| Operating expenses per revenue mile:            | \$4.83                                                  | \$4.23                                                  | #4 out of 8 |
| Operating expenses per revenue hour:            | \$68.75                                                 | \$70.02                                                 |             |
| Operating expenses per unlinked passenger trip: | \$6.23                                                  | \$7.39                                                  | #6 out of 8 |
| Passengers per revenue hour:                    | 11.04                                                   | 10.38                                                   | #3 out of 8 |
| Passengers per revenue mile:                    | 0.78                                                    | 0.66                                                    | #3 out of 8 |
| Demographics                                    |                                                         |                                                         |             |
| Population density (people per square mile):    | 1,730                                                   | 1,630                                                   | #5 out of 8 |
| Persons below poverty level:                    | 19%                                                     | 21%                                                     | #6 out of 8 |
| Minority population:                            | 48%                                                     | 48%                                                     | #4 out of 8 |
| Zero vehicle households:                        | 7%                                                      | 7%                                                      | #5 out of 8 |
| Persons with disabilities:                      | 13%                                                     | 11%                                                     | #3 out of 8 |
| Population 17 years and under:                  | 27%                                                     | 25%                                                     | #4 out of 8 |
| Population 65 years and over:                   | 14%                                                     | 11%                                                     | #1 out of 8 |

| Rank | Route              | Stop                                         | Route 1 | Route 2 | Route 3 | Route 4 | Route 5 | Route 6 | Route 7 | Route<br>CCX | Total |
|------|--------------------|----------------------------------------------|---------|---------|---------|---------|---------|---------|---------|--------------|-------|
| 1    | System             | Rider Transit Center                         | 120     | 74      | 116     | 54      | 64      | 77      | 35      | 49           | 589   |
| 2    | System             | Rider Center/Off                             | 119     | 53      | 44      | 44      | 54      | 47      | 37      | 45           | 443   |
| 3    | CCX                | JW Clay Station                              | 0       | 0       | 0       | 0       | 0       | 0       | 0       | 115          | 115   |
| 4    | Route 4            | Concord Commons/Wal-Mart                     | 0       | 0       | 0       | 60      | 0       | 0       | 0       | 0            | 60    |
| 5    | Route 1<br>Route 7 | Kannapolis Train Station                     | 26      | 0       | 0       | 0       | 0       | 0       | 16      | 0            | 42    |
| 6    | Route 1            | DSS                                          | 37      | 0       | 0       | 0       | 0       | 0       | 0       | 0            | 37    |
| 7    | Route 5<br>Route 6 | RCCC                                         | 0       | 0       | 0       | 0       | 24      | 13      | 0       | 0            | 37    |
| 8    | Route 2            | Northlite Walmart                            | 0       | 34      | 0       | 0       | 0       | 0       | 0       | 0            | 34    |
| 9    | Route 6            | Concord Mills Entrance 5                     | 0       | 0       | 0       | 0       | 0       | 31      | 0       | 0            | 31    |
| 10   | Route 3            | Church Street/Locke Mill Plaza               | 0       | 0       | 30      | 0       | 0       | 0       | 0       | 0            | 30    |
| 11   | Route 2            | Cloverleaf Blvd/Cloverleaf Plaza             | 0       | 28      | 0       | 0       | 0       | 0       | 0       | 0            | 28    |
| 12   | Route 4            | Kerr Street/Meisnheimer Drive                | 0       | 0       | 0       | 27      | 0       | 0       | 0       | 0            | 27    |
| 13   | Route 1            | Mountain Street/Kannapolis YMCA              | 25      | 0       | 0       | 0       | 0       | 0       | 0       | 0            | 25    |
| 14   | CCX                | The Village / Big Lots                       | 0       | 0       | 0       | 0       | 0       | 0       | 0       | 25           | 25    |
| 15   | Route 3            | Corban Avenue/Georgia Street                 | 0       | 0       | 24      | 0       | 0       | 0       | 0       | 0            | 24    |
| 16   | Route 3            | Lincoln Street/Logan Medical Center          | 0       | 0       | 24      | 0       | 0       | 0       | 0       | 0            | 24    |
| 17   | Route 1            | North Cannon Blvd/Wendy's/Taco Bell          | 22      | 0       | 0       | 0       | 0       | 0       | 0       | 0            | 22    |
| 18   | Route 3            | Church Street/Mean Street                    | 0       | 0       | 20      | 0       | 0       | 0       | 0       | 0            | 20    |
| 19   | Route 6            | Applebee's/Speedway                          | 0       | 0       | 0       | 0       | 0       | 19      | 0       | 0            | 19    |
| 20   | Route 3            | Country Club Dr/Carolina Mall -<br>Starbucks | 0       | 0       | 19      | 0       | 0       | 0       | 0       | 0            | 19    |
| 21   | Route 7            | Leonard Avenue/Bell Street                   | 0       | 0       | 0       | 0       | 0       | 0       | 18      | 0            | 18    |
| 22   | Route 3            | Lincoln Street/Malvern Drive                 | 0       | 0       | 18      | 0       | 0       | 0       | 0       | 0            | 18    |
| 23   | Route 5            | Afton Ridge/George Bay                       | 0       | 0       | 0       | 0       | 15      | 0       | 0       | 0            | 15    |
| 24   | Route 3            | Church Street/Meadow Avenue                  | 0       | 0       | 15      | 0       | 0       | 0       | 0       | 0            | 15    |
| 25   | Route 5            | Fortune Drive                                | 0       | 0       | 0       | 0       | 15      | 0       | 0       | 0            | 15    |