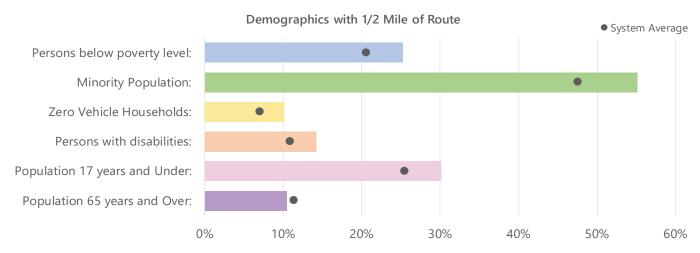

|                                                 | Route 4 (Purple)                                        | System Average                                          | System Rank |
|-------------------------------------------------|---------------------------------------------------------|---------------------------------------------------------|-------------|
| Operational                                     |                                                         |                                                         |             |
| Length (round-trip):                            | 14.69                                                   | 18.88                                                   | #7 out of 8 |
| Frequency:                                      | 60 minutes                                              | 60 minutes                                              |             |
| Hours of Operation:                             | M-F: 5:30 a.m 8:30 p.m.<br>Sat, Sun: 8:30 a.m 8:30 p.m. | M-F: 5:30 a.m 8:30 p.m.<br>Sat, Sun: 8:30 a.m 8:30 p.m. |             |
| Days of Operation:                              | Monday-Sunday                                           | Monday-Sunday                                           |             |
| Annual unlinked passenger trips:                | 53,758                                                  | 52,666                                                  | #4 out of 8 |
| Annual vehicle revenue miles:                   | 69,454                                                  | 89,270.5                                                | #7 out of 8 |
| Annual vehicle revenue hours:                   | 5,073                                                   | 5,073                                                   |             |
| Annual operating cost:                          | \$347,729.03                                            | \$355,233.84                                            | #7 out of 8 |
| Performance                                     |                                                         |                                                         |             |
| Operating expenses per revenue mile:            | \$5.01                                                  | \$4.23                                                  | #2 out of 8 |
| Operating expenses per revenue hour:            | \$68.55                                                 | \$70.02                                                 | #7 out of 8 |
| Operating expenses per unlinked passenger trip: | \$6.47                                                  | \$7.39                                                  | #5 out of 8 |
| Passengers per revenue hour:                    | 10.60                                                   | 10.38                                                   | #4 out of 8 |
| Passengers per revenue mile:                    | 0.77                                                    | 0.66                                                    | #4 out of 8 |
| Demographics                                    |                                                         |                                                         |             |
| Population density (people per square mile):    | 1,870                                                   | 1,630                                                   | #4 out of 8 |
| Persons below poverty level:                    | 25%                                                     | 21%                                                     | #2 out of 8 |
| Minority population:                            | 55%                                                     | 48%                                                     | #1 out of 8 |
| Zero vehicle households:                        | 10%                                                     | 7%                                                      | #1 out of 8 |
| Persons with disabilities:                      | 14%                                                     | 11%                                                     | #2 out of 8 |
| Population 17 years and under:                  | 30%                                                     | 25%                                                     | #1 out of 8 |
| Population 65 years and over:                   | 10%                                                     | 11%                                                     | #7 out of 8 |
| Strengths, Challenges, and Opportunities        |                                                         |                                                         |             |