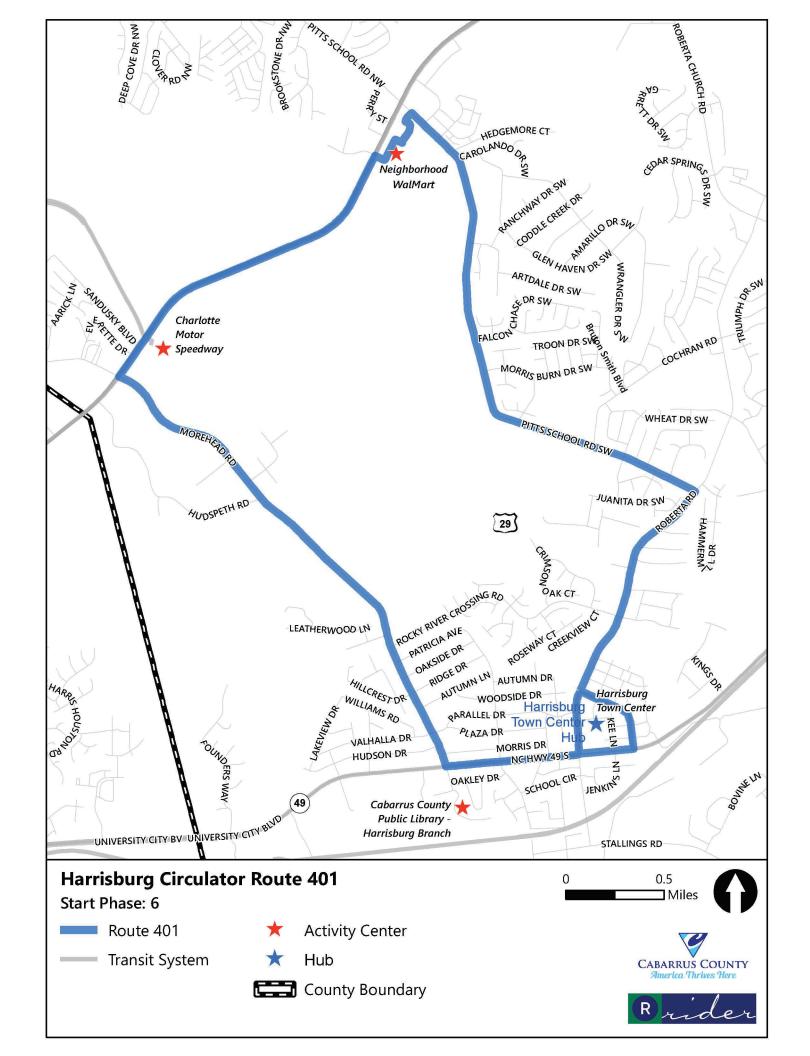

|                                                 | Route 1 (Blue)                                          | System Average                                          | System Rank |
|-------------------------------------------------|---------------------------------------------------------|---------------------------------------------------------|-------------|
| Operational                                     |                                                         |                                                         |             |
| Length (round-trip):                            | 17.19                                                   | 18.88                                                   | #4 out of 8 |
| Frequency:                                      | 60 minutes                                              | 60 minutes                                              |             |
| Hours of operation:                             | M-F: 5:30 a.m 8:30 p.m.<br>Sat, Sun: 8:30 a.m 8:30 p.m. | M-F: 5:30 a.m 8:30 p.m.<br>Sat, Sun: 8:30 a.m 8:30 p.m. |             |
| Days of operation:                              | Monday-Sunday                                           | Monday-Sunday                                           |             |
| Annual unlinked passenger trips:                | 67,002                                                  | 52,666                                                  | #2 out of 8 |
| Annual vehicle revenue miles:                   | 81,274                                                  | 89,270.5                                                | #4 out of 8 |
| Annual vehicle revenue hours:                   | 5,073                                                   | 5,073                                                   |             |
| Annual operating cost:                          | \$352,205.51                                            | \$355,233.84                                            | #4 out of 8 |
| Performance                                     |                                                         |                                                         |             |
| Operating expenses per revenue mile:            | \$4.33                                                  | \$4.23                                                  | #5 out of 8 |
| Operating expenses per revenue hour:            | \$69.43                                                 | \$70.02                                                 | #4 out of 8 |
| Operating expenses per unlinked passenger trip: | \$5.26                                                  | \$7.39                                                  | #7 out of 8 |
| Passengers per revenue hour:                    | 13.21                                                   | 10.38                                                   | #2 out of 8 |
| Passengers per revenue mile:                    | 0.82                                                    | 0.66                                                    | #2 out of 8 |
| Demographics                                    |                                                         |                                                         |             |
| Population Density (people per square mile):    | 1,980                                                   | 1,630                                                   | #3 out of 8 |
| Persons below poverty level:                    | 25%                                                     | 21%                                                     | #3 out of 8 |
| Minority population:                            | 48%                                                     | 48%                                                     | #5 out of 8 |
| Zero vehicle households:                        | 8%                                                      | 7%                                                      | #4 out of 8 |
| Persons with disabilities:                      | 13%                                                     | 11%                                                     | #4 out of 8 |
| Population 17 years and Under:                  | 25%                                                     | 25%                                                     | #7 out of 8 |
| Population 65 years and Over:                   | 14%                                                     | 11%                                                     | #2 out of 8 |
| Strengths, Challenges, and Opportunities        |                                                         |                                                         |             |