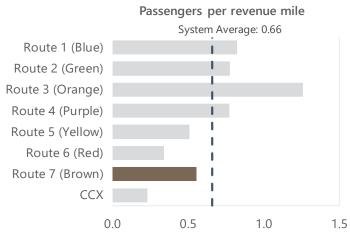

|                                                 | Route 7 (Brown)                                         | System Average                                          | System Rank |
|-------------------------------------------------|---------------------------------------------------------|---------------------------------------------------------|-------------|
| Operational                                     |                                                         |                                                         |             |
| Length (round-trip):                            | 15.22                                                   | 18.88                                                   | #6 out of 8 |
| Frequency:                                      | 60 minutes                                              | 60 minutes                                              |             |
| Hours of Operation:                             | M-F: 5:30 a.m 8:30 p.m.<br>Sat, Sun: 8:30 a.m 8:30 p.m. | M-F: 5:30 a.m 8:30 p.m.<br>Sat, Sun: 8:30 a.m 8:30 p.m. |             |
| Days of operation:                              | Monday-Sunday                                           | Monday-Sunday                                           |             |
| Annual unlinked passenger trips:                | 39,701                                                  | 52,666                                                  | #7 out of 8 |
| Annual vehicle revenue miles:                   | 71,960                                                  | 89,270.5                                                | #6 out of 8 |
| Annual vehicle revenue hours:                   | 5,073                                                   | 5,073                                                   |             |
| Annual operating cost:                          | \$348,678.05                                            | \$355,233.84                                            | #6 out of 8 |
| Performance                                     |                                                         |                                                         |             |
| Operating expenses per revenue mile:            | \$4.85                                                  | \$4.23                                                  | #3 out of 8 |
| Operating expenses per revenue hour:            | \$68.73                                                 | \$70.02                                                 | #6 out of 8 |
| Operating expenses per unlinked passenger trip: | \$8.78                                                  | \$7.39                                                  | #2 out of 8 |
| Passengers per revenue hour:                    | 7.83                                                    | 10.38                                                   | #7 out of 8 |
| Passengers per revenue mile:                    | 0.55                                                    | 0.66                                                    | #5 out of 8 |
| Demographics                                    |                                                         |                                                         |             |
| Population density (people per square mile):    | 2,080                                                   | 1,630                                                   | #2 out of 8 |
| Persons below poverty level:                    | 20%                                                     | 21%                                                     | #4 out of 8 |
| Minority population:                            | 40%                                                     | 48%                                                     | #6 out of 8 |
| Zero vehicle households:                        | 8%                                                      | 7%                                                      | #3 out of 8 |
| Persons with disabilities:                      | 12%                                                     | 11%                                                     | #5 out of 8 |
| Population 17 years and under:                  | 26%                                                     | 25%                                                     | #5 out of 8 |
| Population 65 years and over:                   | 13%                                                     | 11%                                                     | #4 out of 8 |
| Strengths, Challenges, and Opportunities        |                                                         |                                                         |             |