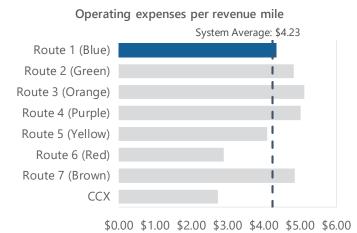

|                                                 | Route 1 (Blue)                                          | System Average                                          | System Rank |
|-------------------------------------------------|---------------------------------------------------------|---------------------------------------------------------|-------------|
| Operational                                     |                                                         |                                                         |             |
| Length (round-trip):                            | 17.19                                                   | 18.88                                                   | #4 out of 8 |
| Frequency:                                      | 60 minutes                                              | 60 minutes                                              |             |
| Hours of operation:                             | M-F: 5:30 a.m 8:30 p.m.<br>Sat, Sun: 8:30 a.m 8:30 p.m. | M-F: 5:30 a.m 8:30 p.m.<br>Sat, Sun: 8:30 a.m 8:30 p.m. |             |
| Days of operation:                              | Monday-Sunday                                           | Monday-Sunday                                           |             |
| Annual unlinked passenger trips:                | 67,002                                                  | 52,666                                                  | #2 out of 8 |
| Annual vehicle revenue miles:                   | 81,274                                                  | 89,270.5                                                | #4 out of 8 |
| Annual vehicle revenue hours:                   | 5,073                                                   | 5,073                                                   |             |
| Annual operating cost:                          | \$352,205.51                                            | \$355,233.84                                            | #4 out of 8 |
| Performance                                     |                                                         |                                                         |             |
| Operating expenses per revenue mile:            | \$4.33                                                  | \$4.23                                                  | #5 out of 8 |
| Operating expenses per revenue hour:            | \$69.43                                                 | \$70.02                                                 | #4 out of 8 |
| Operating expenses per unlinked passenger trip: | \$5.26                                                  | \$7.39                                                  | #7 out of 8 |
| Passengers per revenue hour:                    | 13.21                                                   | 10.38                                                   | #2 out of 8 |
| Passengers per revenue mile:                    | 0.82                                                    | 0.66                                                    | #2 out of 8 |
| Demographics                                    |                                                         |                                                         |             |
| Population Density (people per square mile):    | 1,980                                                   | 1,630                                                   | #3 out of 8 |
| Persons below poverty level:                    | 25%                                                     | 21%                                                     | #3 out of 8 |
| Minority population:                            | 48%                                                     | 48%                                                     | #5 out of 8 |
| Zero vehicle households:                        | 8%                                                      | 7%                                                      | #4 out of 8 |
| Persons with disabilities:                      | 13%                                                     | 11%                                                     | #4 out of 8 |
| Population 17 years and Under:                  | 25%                                                     | 25%                                                     | #7 out of 8 |
| Population 65 years and Over:                   | 14%                                                     | 11%                                                     | #2 out of 8 |
| Strengths, Challenges, and Opportunities        |                                                         |                                                         |             |

|                                                 | Route 2 (Green)                                         | System Average                                          | System Rank |
|-------------------------------------------------|---------------------------------------------------------|---------------------------------------------------------|-------------|
| Operational                                     |                                                         |                                                         |             |
| Length (round-trip):                            | 15.28                                                   | 18.88                                                   | #5 out of 8 |
| Frequency:                                      | 60 minutes                                              | 60 minutes                                              |             |
| Hours of Operation:                             | M-F: 5:30 a.m 8:30 p.m.<br>Sat, Sun: 8:30 a.m 8:30 p.m. | M-F: 5:30 a.m 8:30 p.m.<br>Sat, Sun: 8:30 a.m 8:30 p.m. |             |
| Days of Operation:                              | Monday-Sunday                                           | Monday-Sunday                                           |             |
| Annual unlinked passenger trips:                | 56,023                                                  | 52,666                                                  | #3 out of 8 |
| Annual vehicle revenue miles:                   | 7,2244                                                  | 89,270.5                                                | #5 out of 8 |
| Annual vehicle revenue hours:                   | 5,073                                                   | 5,073                                                   |             |
| Annual operating cost:                          | \$348,785.48                                            | \$355,233.84                                            | #5 out of 8 |
| Performance                                     |                                                         |                                                         |             |
| Operating expenses per revenue mile:            | \$4.83                                                  | \$4.23                                                  | #4 out of 8 |
| Operating expenses per revenue hour:            | \$68.75                                                 | \$70.02                                                 |             |
| Operating expenses per unlinked passenger trip: | \$6.23                                                  | \$7.39                                                  | #6 out of 8 |
| Passengers per revenue hour:                    | 11.04                                                   | 10.38                                                   | #3 out of 8 |
| Passengers per revenue mile:                    | 0.78                                                    | 0.66                                                    | #3 out of 8 |
| Demographics                                    |                                                         |                                                         |             |
| Population density (people per square mile):    | 1,730                                                   | 1,630                                                   | #5 out of 8 |
| Persons below poverty level:                    | 19%                                                     | 21%                                                     | #6 out of 8 |
| Minority population:                            | 48%                                                     | 48%                                                     | #4 out of 8 |
| Zero vehicle households:                        | 7%                                                      | 7%                                                      | #5 out of 8 |
| Persons with disabilities:                      | 13%                                                     | 11%                                                     | #3 out of 8 |
| Population 17 years and under:                  | 27%                                                     | 25%                                                     | #4 out of 8 |
| Population 65 years and over:                   | 14%                                                     | 11%                                                     | #1 out of 8 |

|                                                 | Route 3 (Orange)                                        | System Average                                          | System Rank |
|-------------------------------------------------|---------------------------------------------------------|---------------------------------------------------------|-------------|
| Operational                                     |                                                         |                                                         |             |
| Length (round-trip):                            | 14.34                                                   | 18.88                                                   | #8 out of 8 |
| Frequency:                                      | 60 minutes                                              | 60 minutes                                              |             |
| Hours of Operation:                             | M-F: 5:30 a.m 8:30 p.m.<br>Sat, Sun: 8:30 a.m 8:30 p.m. | M-F: 5:30 a.m 8:30 p.m.<br>Sat, Sun: 8:30 a.m 8:30 p.m. |             |
| Days of Operation:                              | Monday-Sunday                                           | Monday-Sunday                                           |             |
| Annual unlinked passenger trips:                | 85,366                                                  | 52,666                                                  | #1 out of 8 |
| Annual vehicle revenue miles:                   | 67,800                                                  | 89,270.5                                                | #8 out of 8 |
| Annual vehicle revenue hours:                   | 5,073                                                   | 5,073                                                   |             |
| Annual operating cost:                          | \$347,102.33                                            | \$355,233.84                                            | #8 out of 8 |
| Performance                                     |                                                         |                                                         |             |
| Operating expenses per revenue mile:            | \$5.12                                                  | \$4.23                                                  | #1 out of 8 |
| Operating expenses per revenue hour:            | \$68.42                                                 | \$70.02                                                 | #8 out of 8 |
| Operating expenses per unlinked passenger trip: | \$4.07                                                  | \$7.39                                                  | #8 out of 8 |
| Passengers per revenue hour:                    | 16.83                                                   | 10.38                                                   | #1 out of 8 |
| Passengers per revenue mile:                    | 1.26                                                    | 0.66                                                    | #1 out of 8 |
| Demographics                                    |                                                         |                                                         |             |
| Population Density (people per square mile):    | 2,090                                                   | 1,630                                                   | #1 out of 8 |
| Persons below poverty level:                    | 27%                                                     | 21%                                                     | #1 out of 8 |
| Minority population:                            | 51%                                                     | 48%                                                     | #3 out of 8 |
| Zero vehicle households:                        | 10%                                                     | 7%                                                      | #2 out of 8 |
| Persons with disabilities:                      | 15%                                                     | 11%                                                     | #1 out of 8 |
| Population 17 years and under:                  | 29%                                                     | 25%                                                     | #2 out of 8 |
| Population 65 years and over:                   | 13%                                                     | 11%                                                     | #3 out of 8 |
| Strengths, Challenges, and Opportunities        |                                                         |                                                         |             |

|                                                 | Route 4 (Purple)                                        | System Average                                          | System Rank |
|-------------------------------------------------|---------------------------------------------------------|---------------------------------------------------------|-------------|
| Operational                                     |                                                         |                                                         |             |
| Length (round-trip):                            | 14.69                                                   | 18.88                                                   | #7 out of 8 |
| Frequency:                                      | 60 minutes                                              | 60 minutes                                              |             |
| Hours of Operation:                             | M-F: 5:30 a.m 8:30 p.m.<br>Sat, Sun: 8:30 a.m 8:30 p.m. | M-F: 5:30 a.m 8:30 p.m.<br>Sat, Sun: 8:30 a.m 8:30 p.m. |             |
| Days of Operation:                              | Monday-Sunday                                           | Monday-Sunday                                           |             |
| Annual unlinked passenger trips:                | 53,758                                                  | 52,666                                                  | #4 out of 8 |
| Annual vehicle revenue miles:                   | 69,454                                                  | 89,270.5                                                | #7 out of 8 |
| Annual vehicle revenue hours:                   | 5,073                                                   | 5,073                                                   |             |
| Annual operating cost:                          | \$347,729.03                                            | \$355,233.84                                            | #7 out of 8 |
| Performance                                     |                                                         |                                                         |             |
| Operating expenses per revenue mile:            | \$5.01                                                  | \$4.23                                                  | #2 out of 8 |
| Operating expenses per revenue hour:            | \$68.55                                                 | \$70.02                                                 | #7 out of 8 |
| Operating expenses per unlinked passenger trip: | \$6.47                                                  | \$7.39                                                  | #5 out of 8 |
| Passengers per revenue hour:                    | 10.60                                                   | 10.38                                                   | #4 out of 8 |
| Passengers per revenue mile:                    | 0.77                                                    | 0.66                                                    | #4 out of 8 |
| Demographics                                    |                                                         |                                                         |             |
| Population density (people per square mile):    | 1,870                                                   | 1,630                                                   | #4 out of 8 |
| Persons below poverty level:                    | 25%                                                     | 21%                                                     | #2 out of 8 |
| Minority population:                            | 55%                                                     | 48%                                                     | #1 out of 8 |
| Zero vehicle households:                        | 10%                                                     | 7%                                                      | #1 out of 8 |
| Persons with disabilities:                      | 14%                                                     | 11%                                                     | #2 out of 8 |
| Population 17 years and under:                  | 30%                                                     | 25%                                                     | #1 out of 8 |
| Population 65 years and over:                   | 10%                                                     | 11%                                                     | #7 out of 8 |
| Strengths, Challenges, and Opportunities        |                                                         |                                                         |             |

|                                                 | Route 5 (Yellow)                                        | System Average                                          | System Rank |
|-------------------------------------------------|---------------------------------------------------------|---------------------------------------------------------|-------------|
| Operational                                     |                                                         |                                                         |             |
| Length (round-trip):                            | 18.33                                                   | 18.88                                                   | #3 out of 8 |
| Frequency:                                      | 60 minutes                                              | 60 minutes                                              |             |
| Hours of operation:                             | M-F: 5:30 a.m 8:30 p.m.<br>Sat, Sun: 8:30 a.m 8:30 p.m. | M-F: 5:30 a.m 8:30 p.m.<br>Sat, Sun: 8:30 a.m 8:30 p.m. |             |
| Days of Operation:                              | Monday-Sunday                                           | Monday-Sunday                                           |             |
| Annual unlinked passenger trips:                | 44,200                                                  | 52,666                                                  | #5 out of 8 |
| Annual vehicle revenue miles:                   | 86,664                                                  | 89,270.5                                                | #3 out of 8 |
| Annual vehicle revenue hours:                   | 5,073                                                   | 5073                                                    |             |
| Annual operating cost:                          | \$354,246.78                                            | \$355,233.84                                            | #3 out of 8 |
| Performance                                     |                                                         |                                                         |             |
| Operating expenses per revenue mile:            | \$4.09                                                  | \$4.23                                                  | #6 out of 8 |
| Operating expenses per revenue hour:            | \$69.83                                                 | \$70.02                                                 | #3 out of 8 |
| Operating expenses per unlinked passenger trip: | \$8.01                                                  | \$7.39                                                  | #4 out of 8 |
| Passengers per revenue hour:                    | 8.71                                                    | 10.38                                                   | #6 out of 8 |
| Passengers per revenue mile:                    | 0.51                                                    | 0.66                                                    | #6 out of 8 |
| Demographics                                    |                                                         |                                                         |             |
| Population density (people per square mile):    | 1,340                                                   | 1,630                                                   | #7 out of 8 |
| Persons below poverty level:                    | 13%                                                     | 21%                                                     | #7 out of 8 |
| Minority population:                            | 37%                                                     | 48%                                                     | #7 out of 8 |
| Zero vehicle households:                        | 4%                                                      | 7%                                                      | #7 out of 8 |
| Persons with disabilities:                      | 10%                                                     | 11%                                                     | #6 out of 8 |
| Population 17 years and under:                  | 27%                                                     | 25%                                                     | #3 out of 8 |
| Population 65 years and over:                   | 12%                                                     | 11%                                                     | #6 out of 8 |
| Strengths, Challenges, and Opportunities        |                                                         |                                                         |             |

|                                                 | Route 6 (Red)                                           | System Average                                          | System Rank |
|-------------------------------------------------|---------------------------------------------------------|---------------------------------------------------------|-------------|
| Operational                                     |                                                         |                                                         |             |
| Length (round-trip):                            | 27.09                                                   | 18.88                                                   | #2 out of 8 |
| Frequency:                                      | 60 minutes                                              | 60 minutes                                              |             |
| Hours of operation:                             | M-F: 5:30 a.m 8:30 p.m.<br>Sat, Sun: 8:30 a.m 8:30 p.m. | M-F: 5:30 a.m 8:30 p.m.<br>Sat, Sun: 8:30 a.m 8:30 p.m. |             |
| Days of Operation:                              | Monday-Sunday                                           | Monday-Sunday                                           |             |
| Annual unlinked passenger trips:                | 43,793                                                  | 52,666                                                  | #6 out of 8 |
| Annual vehicle revenue miles:                   | 12,8082                                                 | 89,270.5                                                | #2 out of 8 |
| Annual vehicle revenue hours:                   | 5,073                                                   | 5,073                                                   |             |
| Annual operating cost:                          | \$369,932.34                                            | \$355,233.84                                            | #2 out of 8 |
| Performance                                     |                                                         |                                                         |             |
| Operating expenses per revenue mile:            | \$2.89                                                  | \$4.23                                                  | #7 out of 8 |
| Operating expenses per revenue hour:            | \$72.92                                                 | \$70.02                                                 | #2 out of 8 |
| Operating expenses per unlinked passenger trip: | \$8.45                                                  | \$7.39                                                  | #3 out of 8 |
| Passengers per revenue hour:                    | 8.63                                                    | 10.38                                                   | #6 out of 8 |
| Passengers per revenue mile:                    | 0.34                                                    | 0.66                                                    | #7 out of 8 |
| Demographics                                    |                                                         |                                                         |             |
| Population sensity (people per square mile):    | 990                                                     | 1,630                                                   | #8 out of 8 |
| Persons below poverty level:                    | 11%                                                     | 21%                                                     | #8 out of 8 |
| Minority population:                            | 35%                                                     | 48%                                                     | #8 out of 8 |
| Zero vehicle households:                        | 4%                                                      | 7%                                                      | #8 out of 8 |
| Persons with disabilities:                      | 7%                                                      | 11%                                                     | #8 out of 8 |
| Population 17 years and under:                  | 26%                                                     | 25%                                                     | #6 out of 8 |
| Population 65 years and over:                   | 12%                                                     | 11%                                                     | #5 out of 8 |
| Strengths, Challenges, and Opportunities        |                                                         |                                                         |             |

|                                                 | Route 7 (Brown)                                         | System Average                                          | System Rank |
|-------------------------------------------------|---------------------------------------------------------|---------------------------------------------------------|-------------|
| Operational                                     |                                                         |                                                         |             |
| Length (round-trip):                            | 15.22                                                   | 18.88                                                   | #6 out of 8 |
| Frequency:                                      | 60 minutes                                              | 60 minutes                                              |             |
| Hours of Operation:                             | M-F: 5:30 a.m 8:30 p.m.<br>Sat, Sun: 8:30 a.m 8:30 p.m. | M-F: 5:30 a.m 8:30 p.m.<br>Sat, Sun: 8:30 a.m 8:30 p.m. |             |
| Days of operation:                              | Monday-Sunday                                           | Monday-Sunday                                           |             |
| Annual unlinked passenger trips:                | 39,701                                                  | 52,666                                                  | #7 out of 8 |
| Annual vehicle revenue miles:                   | 71,960                                                  | 89,270.5                                                | #6 out of 8 |
| Annual vehicle revenue hours:                   | 5,073                                                   | 5,073                                                   |             |
| Annual operating cost:                          | \$348,678.05                                            | \$355,233.84                                            | #6 out of 8 |
| Performance                                     |                                                         |                                                         |             |
| Operating expenses per revenue mile:            | \$4.85                                                  | \$4.23                                                  | #3 out of 8 |
| Operating expenses per revenue hour:            | \$68.73                                                 | \$70.02                                                 | #6 out of 8 |
| Operating expenses per unlinked passenger trip: | \$8.78                                                  | \$7.39                                                  | #2 out of 8 |
| Passengers per revenue hour:                    | 7.83                                                    | 10.38                                                   | #7 out of 8 |
| Passengers per revenue mile:                    | 0.55                                                    | 0.66                                                    | #5 out of 8 |
| Demographics                                    |                                                         |                                                         |             |
| Population density (people per square mile):    | 2,080                                                   | 1,630                                                   | #2 out of 8 |
| Persons below poverty level:                    | 20%                                                     | 21%                                                     | #4 out of 8 |
| Minority population:                            | 40%                                                     | 48%                                                     | #6 out of 8 |
| Zero vehicle households:                        | 8%                                                      | 7%                                                      | #3 out of 8 |
| Persons with disabilities:                      | 12%                                                     | 11%                                                     | #5 out of 8 |
| Population 17 years and under:                  | 26%                                                     | 25%                                                     | #5 out of 8 |
| Population 65 years and over:                   | 13%                                                     | 11%                                                     | #4 out of 8 |
| Strengths, Challenges, and Opportunities        |                                                         |                                                         |             |

|                                                 | CCX                                                     | System Average                                          | System Rank |
|-------------------------------------------------|---------------------------------------------------------|---------------------------------------------------------|-------------|
| Operational                                     |                                                         |                                                         |             |
| Length (round-trip):                            | 28.91                                                   | 18.88                                                   | #1 out of 8 |
| Frequency:                                      | 60 minutes                                              | 60 minutes                                              |             |
| Hours of operation:                             | M-F: 5:30 a.m 8:30 p.m.<br>Sat, Sun: 8:30 a.m 8:30 p.m. | M-F: 5:30 a.m 8:30 p.m.<br>Sat, Sun: 8:30 a.m 8:30 p.m. |             |
| Days of operation:                              | Monday-Sunday                                           | Monday-Sunday                                           |             |
| Annual unlinked passenger trips:                | 31,487                                                  | 52,666                                                  | #8 out of 8 |
| Annual vehicle revenue miles:                   | 136,686                                                 | 89,270.5                                                | #1 out of 8 |
| Annual vehicle revenue hours:                   | 5,073                                                   | 5,073                                                   |             |
| Annual operating cost:                          | \$373,191.21                                            | \$355,233.84                                            | #1 out of 8 |
| Performance                                     |                                                         |                                                         |             |
| Operating expenses per revenue mile:            | \$2.73                                                  | \$4.23                                                  | #8 out of 8 |
| Operating expenses per revenue hour:            | \$73.56                                                 | \$70.02                                                 | #1 out of 8 |
| Operating expenses per unlinked passenger trip: | \$11.85                                                 | \$7.39                                                  | #1 out of 8 |
| Passengers per revenue hour:                    | 6.21                                                    | 10.38                                                   | #8 out of 8 |
| Passengers per revenue mile:                    | 0.23                                                    | 0.66                                                    | #8 out of 8 |
| Demographics                                    |                                                         |                                                         |             |
| Population density (people per square mile):    | 1,510                                                   | 1,630                                                   | #6 out of 8 |
| Persons below poverty level:                    | 20%                                                     | 21%                                                     | #5 out of 8 |
| Minority population:                            | 51%                                                     | 48%                                                     | #2 out of 8 |
| Zero vehicle households:                        | 5%                                                      | 7%                                                      | #6 out of 8 |
| Persons with disabilities:                      | 8%                                                      | 11%                                                     | #7 out of 8 |
| Population 17 years and under:                  | 21%                                                     | 25%                                                     | #8 out of 8 |
| Population 65 years and over:                   | 8%                                                      | 11%                                                     | #8 out of 8 |
| Strengths, Challenges, and                      |                                                         |                                                         |             |

# Operating expenses per revenue mile System Average: \$4.23 Route 1 (Blue) Route 2 (Green) Route 3 (Orange) Route 4 (Purple) Route 5 (Yellow) Route 6 (Red) Route 7 (Brown) CCX \$0.00 \$1.00 \$2.00 \$3.00 \$4.00 \$5.00 \$6.00