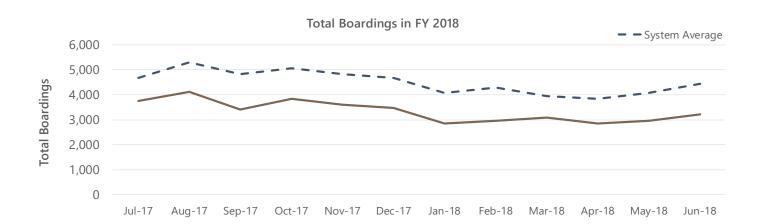

|                                                 | Route 6 (Red)                                           | System Average                                          | System Rank |
|-------------------------------------------------|---------------------------------------------------------|---------------------------------------------------------|-------------|
| Operational                                     |                                                         |                                                         |             |
| Length (round-trip):                            | 27.09                                                   | 18.88                                                   | #2 out of 8 |
| Frequency:                                      | 60 minutes                                              | 60 minutes                                              |             |
| Hours of operation:                             | M-F: 5:30 a.m 8:30 p.m.<br>Sat, Sun: 8:30 a.m 8:30 p.m. | M-F: 5:30 a.m 8:30 p.m.<br>Sat, Sun: 8:30 a.m 8:30 p.m. |             |
| Days of Operation:                              | Monday-Sunday                                           | Monday-Sunday                                           |             |
| Annual unlinked passenger trips:                | 43,793                                                  | 52,666                                                  | #6 out of 8 |
| Annual vehicle revenue miles:                   | 12,8082                                                 | 89,270.5                                                | #2 out of 8 |
| Annual vehicle revenue hours:                   | 5,073                                                   | 5,073                                                   |             |
| Annual operating cost:                          | \$369,932.34                                            | \$355,233.84                                            | #2 out of 8 |
| Performance                                     |                                                         |                                                         |             |
| Operating expenses per revenue mile:            | \$2.89                                                  | \$4.23                                                  | #7 out of 8 |
| Operating expenses per revenue hour:            | \$72.92                                                 | \$70.02                                                 | #2 out of 8 |
| Operating expenses per unlinked passenger trip: | \$8.45                                                  | \$7.39                                                  | #3 out of 8 |
| Passengers per revenue hour:                    | 8.63                                                    | 10.38                                                   | #6 out of 8 |
| Passengers per revenue mile:                    | 0.34                                                    | 0.66                                                    | #7 out of 8 |
| Demographics                                    |                                                         |                                                         |             |
| Population sensity (people per square mile):    | 990                                                     | 1,630                                                   | #8 out of 8 |
| Persons below poverty level:                    | 11%                                                     | 21%                                                     | #8 out of 8 |
| Minority population:                            | 35%                                                     | 48%                                                     | #8 out of 8 |
| Zero vehicle households:                        | 4%                                                      | 7%                                                      | #8 out of 8 |
| Persons with disabilities:                      | 7%                                                      | 11%                                                     | #8 out of 8 |
| Population 17 years and under:                  | 26%                                                     | 25%                                                     | #6 out of 8 |
| Population 65 years and over:                   | 12%                                                     | 11%                                                     | #5 out of 8 |
| Strengths, Challenges, and Opportunities        |                                                         |                                                         |             |