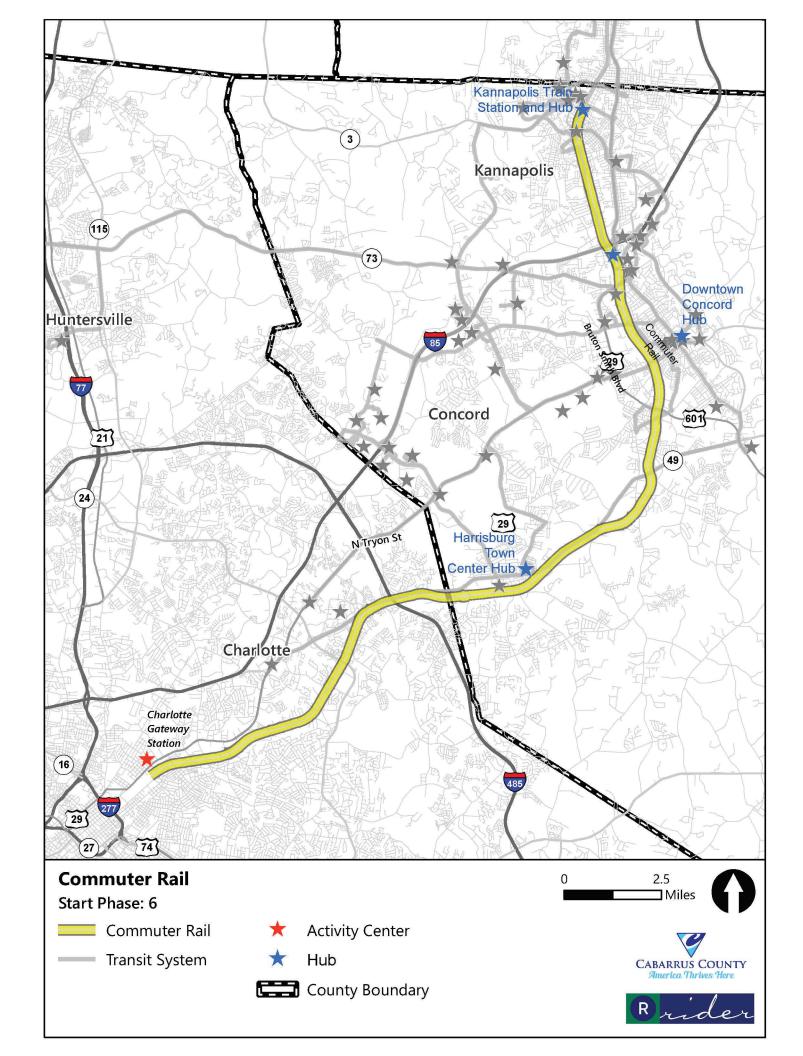

|                                                 | Route 1 (Blue)                                          | System Average                                          | System Rank |
|-------------------------------------------------|---------------------------------------------------------|---------------------------------------------------------|-------------|
| Operational                                     |                                                         |                                                         |             |
| Length (round-trip):                            | 17.19                                                   | 18.88                                                   | #4 out of 8 |
| Frequency:                                      | 60 minutes                                              | 60 minutes                                              |             |
| Hours of operation:                             | M-F: 5:30 a.m 8:30 p.m.<br>Sat, Sun: 8:30 a.m 8:30 p.m. | M-F: 5:30 a.m 8:30 p.m.<br>Sat, Sun: 8:30 a.m 8:30 p.m. |             |
| Days of operation:                              | Monday-Sunday                                           | Monday-Sunday                                           |             |
| Annual unlinked passenger trips:                | 67,002                                                  | 52,666                                                  | #2 out of 8 |
| Annual vehicle revenue miles:                   | 81,274                                                  | 89,270.5                                                | #4 out of 8 |
| Annual vehicle revenue hours:                   | 5,073                                                   | 5,073                                                   |             |
| Annual operating cost:                          | \$352,205.51                                            | \$355,233.84                                            | #4 out of 8 |
| Performance                                     |                                                         |                                                         |             |
| Operating expenses per revenue mile:            | \$4.33                                                  | \$4.23                                                  | #5 out of 8 |
| Operating expenses per revenue hour:            | \$69.43                                                 | \$70.02                                                 | #4 out of 8 |
| Operating expenses per unlinked passenger trip: | \$5.26                                                  | \$7.39                                                  | #7 out of 8 |
| Passengers per revenue hour:                    | 13.21                                                   | 10.38                                                   | #2 out of 8 |
| Passengers per revenue mile:                    | 0.82                                                    | 0.66                                                    | #2 out of 8 |
| Demographics                                    |                                                         |                                                         |             |
| Population Density (people per square mile):    | 1,980                                                   | 1,630                                                   | #3 out of 8 |
| Persons below poverty level:                    | 25%                                                     | 21%                                                     | #3 out of 8 |
| Minority population:                            | 48%                                                     | 48%                                                     | #5 out of 8 |
| Zero vehicle households:                        | 8%                                                      | 7%                                                      | #4 out of 8 |
| Persons with disabilities:                      | 13%                                                     | 11%                                                     | #4 out of 8 |
| Population 17 years and Under:                  | 25%                                                     | 25%                                                     | #7 out of 8 |
| Population 65 years and Over:                   | 14%                                                     | 11%                                                     | #2 out of 8 |
| Strengths, Challenges, and Opportunities        |                                                         |                                                         |             |