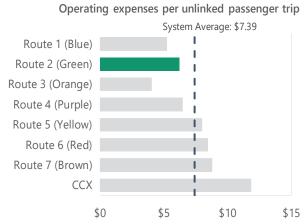

|                                                 | Route 1 (Blue)                                          | System Average                                          | System Rank |
|-------------------------------------------------|---------------------------------------------------------|---------------------------------------------------------|-------------|
| Operational                                     |                                                         |                                                         |             |
| Length (round-trip):                            | 17.19                                                   | 18.88                                                   | #4 out of 8 |
| Frequency:                                      | 60 minutes                                              | 60 minutes                                              |             |
| Hours of operation:                             | M-F: 5:30 a.m 8:30 p.m.<br>Sat, Sun: 8:30 a.m 8:30 p.m. | M-F: 5:30 a.m 8:30 p.m.<br>Sat, Sun: 8:30 a.m 8:30 p.m. |             |
| Days of operation:                              | Monday-Sunday                                           | Monday-Sunday                                           |             |
| Annual unlinked passenger trips:                | 67,002                                                  | 52,666                                                  | #2 out of 8 |
| Annual vehicle revenue miles:                   | 81,274                                                  | 89,270.5                                                | #4 out of 8 |
| Annual vehicle revenue hours:                   | 5,073                                                   | 5,073                                                   |             |
| Annual operating cost:                          | \$352,205.51                                            | \$355,233.84                                            | #4 out of 8 |
| Performance                                     |                                                         |                                                         |             |
| Operating expenses per revenue mile:            | \$4.33                                                  | \$4.23                                                  | #5 out of 8 |
| Operating expenses per revenue hour:            | \$69.43                                                 | \$70.02                                                 | #4 out of 8 |
| Operating expenses per unlinked passenger trip: | \$5.26                                                  | \$7.39                                                  | #7 out of 8 |
| Passengers per revenue hour:                    | 13.21                                                   | 10.38                                                   | #2 out of 8 |
| Passengers per revenue mile:                    | 0.82                                                    | 0.66                                                    | #2 out of 8 |
| Demographics                                    |                                                         |                                                         |             |
| Population Density (people per square mile):    | 1,980                                                   | 1,630                                                   | #3 out of 8 |
| Persons below poverty level:                    | 25%                                                     | 21%                                                     | #3 out of 8 |
| Minority population:                            | 48%                                                     | 48%                                                     | #5 out of 8 |
| Zero vehicle households:                        | 8%                                                      | 7%                                                      | #4 out of 8 |
| Persons with disabilities:                      | 13%                                                     | 11%                                                     | #4 out of 8 |
| Population 17 years and Under:                  | 25%                                                     | 25%                                                     | #7 out of 8 |
| Population 65 years and Over:                   | 14%                                                     | 11%                                                     | #2 out of 8 |
| Strengths, Challenges, and Opportunities        |                                                         |                                                         |             |

|                                                 | Route 2 (Green)                                         | System Average                                          | System Rank |
|-------------------------------------------------|---------------------------------------------------------|---------------------------------------------------------|-------------|
| Operational                                     |                                                         |                                                         |             |
| Length (round-trip):                            | 15.28                                                   | 18.88                                                   | #5 out of 8 |
| Frequency:                                      | 60 minutes                                              | 60 minutes                                              |             |
| Hours of Operation:                             | M-F: 5:30 a.m 8:30 p.m.<br>Sat, Sun: 8:30 a.m 8:30 p.m. | M-F: 5:30 a.m 8:30 p.m.<br>Sat, Sun: 8:30 a.m 8:30 p.m. |             |
| Days of Operation:                              | Monday-Sunday                                           | Monday-Sunday                                           |             |
| Annual unlinked passenger trips:                | 56,023                                                  | 52,666                                                  | #3 out of 8 |
| Annual vehicle revenue miles:                   | 7,2244                                                  | 89,270.5                                                | #5 out of 8 |
| Annual vehicle revenue hours:                   | 5,073                                                   | 5,073                                                   |             |
| Annual operating cost:                          | \$348,785.48                                            | \$355,233.84                                            | #5 out of 8 |
| Performance                                     |                                                         |                                                         |             |
| Operating expenses per revenue mile:            | \$4.83                                                  | \$4.23                                                  | #4 out of 8 |
| Operating expenses per revenue hour:            | \$68.75                                                 | \$70.02                                                 |             |
| Operating expenses per unlinked passenger trip: | \$6.23                                                  | \$7.39                                                  | #6 out of 8 |
| Passengers per revenue hour:                    | 11.04                                                   | 10.38                                                   | #3 out of 8 |
| Passengers per revenue mile:                    | 0.78                                                    | 0.66                                                    | #3 out of 8 |
| Demographics                                    |                                                         |                                                         |             |
| Population density (people per square mile):    | 1,730                                                   | 1,630                                                   | #5 out of 8 |
| Persons below poverty level:                    | 19%                                                     | 21%                                                     | #6 out of 8 |
| Minority population:                            | 48%                                                     | 48%                                                     | #4 out of 8 |
| Zero vehicle households:                        | 7%                                                      | 7%                                                      | #5 out of 8 |
| Persons with disabilities:                      | 13%                                                     | 11%                                                     | #3 out of 8 |
| Population 17 years and under:                  | 27%                                                     | 25%                                                     | #4 out of 8 |
| Population 65 years and over:                   | 14%                                                     | 11%                                                     | #1 out of 8 |

|                                                 | Route 3 (Orange)                                        | System Average                                          | System Rank |
|-------------------------------------------------|---------------------------------------------------------|---------------------------------------------------------|-------------|
| Operational                                     |                                                         |                                                         |             |
| Length (round-trip):                            | 14.34                                                   | 18.88                                                   | #8 out of 8 |
| Frequency:                                      | 60 minutes                                              | 60 minutes                                              |             |
| Hours of Operation:                             | M-F: 5:30 a.m 8:30 p.m.<br>Sat, Sun: 8:30 a.m 8:30 p.m. | M-F: 5:30 a.m 8:30 p.m.<br>Sat, Sun: 8:30 a.m 8:30 p.m. |             |
| Days of Operation:                              | Monday-Sunday                                           | Monday-Sunday                                           |             |
| Annual unlinked passenger trips:                | 85,366                                                  | 52,666                                                  | #1 out of 8 |
| Annual vehicle revenue miles:                   | 67,800                                                  | 89,270.5                                                | #8 out of 8 |
| Annual vehicle revenue hours:                   | 5,073                                                   | 5,073                                                   |             |
| Annual operating cost:                          | \$347,102.33                                            | \$355,233.84                                            | #8 out of 8 |
| Performance                                     |                                                         |                                                         |             |
| Operating expenses per revenue mile:            | \$5.12                                                  | \$4.23                                                  | #1 out of 8 |
| Operating expenses per revenue hour:            | \$68.42                                                 | \$70.02                                                 | #8 out of 8 |
| Operating expenses per unlinked passenger trip: | \$4.07                                                  | \$7.39                                                  | #8 out of 8 |
| Passengers per revenue hour:                    | 16.83                                                   | 10.38                                                   | #1 out of 8 |
| Passengers per revenue mile:                    | 1.26                                                    | 0.66                                                    | #1 out of 8 |
| Demographics                                    |                                                         |                                                         |             |
| Population Density (people per square mile):    | 2,090                                                   | 1,630                                                   | #1 out of 8 |
| Persons below poverty level:                    | 27%                                                     | 21%                                                     | #1 out of 8 |
| Minority population:                            | 51%                                                     | 48%                                                     | #3 out of 8 |
| Zero vehicle households:                        | 10%                                                     | 7%                                                      | #2 out of 8 |
| Persons with disabilities:                      | 15%                                                     | 11%                                                     | #1 out of 8 |
| Population 17 years and under:                  | 29%                                                     | 25%                                                     | #2 out of 8 |
| Population 65 years and over:                   | 13%                                                     | 11%                                                     | #3 out of 8 |
| Strengths, Challenges, and Opportunities        |                                                         |                                                         |             |

|                                                 | Route 4 (Purple)                                        | System Average                                          | System Rank |
|-------------------------------------------------|---------------------------------------------------------|---------------------------------------------------------|-------------|
| Operational                                     |                                                         |                                                         |             |
| Length (round-trip):                            | 14.69                                                   | 18.88                                                   | #7 out of 8 |
| Frequency:                                      | 60 minutes                                              | 60 minutes                                              |             |
| Hours of Operation:                             | M-F: 5:30 a.m 8:30 p.m.<br>Sat, Sun: 8:30 a.m 8:30 p.m. | M-F: 5:30 a.m 8:30 p.m.<br>Sat, Sun: 8:30 a.m 8:30 p.m. |             |
| Days of Operation:                              | Monday-Sunday                                           | Monday-Sunday                                           |             |
| Annual unlinked passenger trips:                | 53,758                                                  | 52,666                                                  | #4 out of 8 |
| Annual vehicle revenue miles:                   | 69,454                                                  | 89,270.5                                                | #7 out of 8 |
| Annual vehicle revenue hours:                   | 5,073                                                   | 5,073                                                   |             |
| Annual operating cost:                          | \$347,729.03                                            | \$355,233.84                                            | #7 out of 8 |
| Performance                                     |                                                         |                                                         |             |
| Operating expenses per revenue mile:            | \$5.01                                                  | \$4.23                                                  | #2 out of 8 |
| Operating expenses per revenue hour:            | \$68.55                                                 | \$70.02                                                 | #7 out of 8 |
| Operating expenses per unlinked passenger trip: | \$6.47                                                  | \$7.39                                                  | #5 out of 8 |
| Passengers per revenue hour:                    | 10.60                                                   | 10.38                                                   | #4 out of 8 |
| Passengers per revenue mile:                    | 0.77                                                    | 0.66                                                    | #4 out of 8 |
| Demographics                                    |                                                         |                                                         |             |
| Population density (people per square mile):    | 1,870                                                   | 1,630                                                   | #4 out of 8 |
| Persons below poverty level:                    | 25%                                                     | 21%                                                     | #2 out of 8 |
| Minority population:                            | 55%                                                     | 48%                                                     | #1 out of 8 |
| Zero vehicle households:                        | 10%                                                     | 7%                                                      | #1 out of 8 |
| Persons with disabilities:                      | 14%                                                     | 11%                                                     | #2 out of 8 |
| Population 17 years and under:                  | 30%                                                     | 25%                                                     | #1 out of 8 |
| Population 65 years and over:                   | 10%                                                     | 11%                                                     | #7 out of 8 |
| Strengths, Challenges, and Opportunities        |                                                         |                                                         |             |

|                                                 | Route 5 (Yellow)                                        | System Average                                          | System Rank |
|-------------------------------------------------|---------------------------------------------------------|---------------------------------------------------------|-------------|
| Operational                                     |                                                         |                                                         |             |
| Length (round-trip):                            | 18.33                                                   | 18.88                                                   | #3 out of 8 |
| Frequency:                                      | 60 minutes                                              | 60 minutes                                              |             |
| Hours of operation:                             | M-F: 5:30 a.m 8:30 p.m.<br>Sat, Sun: 8:30 a.m 8:30 p.m. | M-F: 5:30 a.m 8:30 p.m.<br>Sat, Sun: 8:30 a.m 8:30 p.m. |             |
| Days of Operation:                              | Monday-Sunday                                           | Monday-Sunday                                           |             |
| Annual unlinked passenger trips:                | 44,200                                                  | 52,666                                                  | #5 out of 8 |
| Annual vehicle revenue miles:                   | 86,664                                                  | 89,270.5                                                | #3 out of 8 |
| Annual vehicle revenue hours:                   | 5,073                                                   | 5073                                                    |             |
| Annual operating cost:                          | \$354,246.78                                            | \$355,233.84                                            | #3 out of 8 |
| Performance                                     |                                                         |                                                         |             |
| Operating expenses per revenue mile:            | \$4.09                                                  | \$4.23                                                  | #6 out of 8 |
| Operating expenses per revenue hour:            | \$69.83                                                 | \$70.02                                                 | #3 out of 8 |
| Operating expenses per unlinked passenger trip: | \$8.01                                                  | \$7.39                                                  | #4 out of 8 |
| Passengers per revenue hour:                    | 8.71                                                    | 10.38                                                   | #6 out of 8 |
| Passengers per revenue mile:                    | 0.51                                                    | 0.66                                                    | #6 out of 8 |
| Demographics                                    |                                                         |                                                         |             |
| Population density (people per square mile):    | 1,340                                                   | 1,630                                                   | #7 out of 8 |
| Persons below poverty level:                    | 13%                                                     | 21%                                                     | #7 out of 8 |
| Minority population:                            | 37%                                                     | 48%                                                     | #7 out of 8 |
| Zero vehicle households:                        | 4%                                                      | 7%                                                      | #7 out of 8 |
| Persons with disabilities:                      | 10%                                                     | 11%                                                     | #6 out of 8 |
| Population 17 years and under:                  | 27%                                                     | 25%                                                     | #3 out of 8 |
| Population 65 years and over:                   | 12%                                                     | 11%                                                     | #6 out of 8 |
| Strengths, Challenges, and Opportunities        |                                                         |                                                         |             |

|                                                 | Route 6 (Red)                                           | System Average                                          | System Rank |
|-------------------------------------------------|---------------------------------------------------------|---------------------------------------------------------|-------------|
| Operational                                     |                                                         |                                                         |             |
| Length (round-trip):                            | 27.09                                                   | 18.88                                                   | #2 out of 8 |
| Frequency:                                      | 60 minutes                                              | 60 minutes                                              |             |
| Hours of operation:                             | M-F: 5:30 a.m 8:30 p.m.<br>Sat, Sun: 8:30 a.m 8:30 p.m. | M-F: 5:30 a.m 8:30 p.m.<br>Sat, Sun: 8:30 a.m 8:30 p.m. |             |
| Days of Operation:                              | Monday-Sunday                                           | Monday-Sunday                                           |             |
| Annual unlinked passenger trips:                | 43,793                                                  | 52,666                                                  | #6 out of 8 |
| Annual vehicle revenue miles:                   | 12,8082                                                 | 89,270.5                                                | #2 out of 8 |
| Annual vehicle revenue hours:                   | 5,073                                                   | 5,073                                                   |             |
| Annual operating cost:                          | \$369,932.34                                            | \$355,233.84                                            | #2 out of 8 |
| Performance                                     |                                                         |                                                         |             |
| Operating expenses per revenue mile:            | \$2.89                                                  | \$4.23                                                  | #7 out of 8 |
| Operating expenses per revenue hour:            | \$72.92                                                 | \$70.02                                                 | #2 out of 8 |
| Operating expenses per unlinked passenger trip: | \$8.45                                                  | \$7.39                                                  | #3 out of 8 |
| Passengers per revenue hour:                    | 8.63                                                    | 10.38                                                   | #6 out of 8 |
| Passengers per revenue mile:                    | 0.34                                                    | 0.66                                                    | #7 out of 8 |
| Demographics                                    |                                                         |                                                         |             |
| Population sensity (people per square mile):    | 990                                                     | 1,630                                                   | #8 out of 8 |
| Persons below poverty level:                    | 11%                                                     | 21%                                                     | #8 out of 8 |
| Minority population:                            | 35%                                                     | 48%                                                     | #8 out of 8 |
| Zero vehicle households:                        | 4%                                                      | 7%                                                      | #8 out of 8 |
| Persons with disabilities:                      | 7%                                                      | 11%                                                     | #8 out of 8 |
| Population 17 years and under:                  | 26%                                                     | 25%                                                     | #6 out of 8 |
| Population 65 years and over:                   | 12%                                                     | 11%                                                     | #5 out of 8 |
| Strengths, Challenges, and Opportunities        |                                                         |                                                         |             |

|                                                 | Route 7 (Brown)                                         | System Average                                          | System Rank |
|-------------------------------------------------|---------------------------------------------------------|---------------------------------------------------------|-------------|
| Operational                                     |                                                         |                                                         |             |
| Length (round-trip):                            | 15.22                                                   | 18.88                                                   | #6 out of 8 |
| Frequency:                                      | 60 minutes                                              | 60 minutes                                              |             |
| Hours of Operation:                             | M-F: 5:30 a.m 8:30 p.m.<br>Sat, Sun: 8:30 a.m 8:30 p.m. | M-F: 5:30 a.m 8:30 p.m.<br>Sat, Sun: 8:30 a.m 8:30 p.m. |             |
| Days of operation:                              | Monday-Sunday                                           | Monday-Sunday                                           |             |
| Annual unlinked passenger trips:                | 39,701                                                  | 52,666                                                  | #7 out of 8 |
| Annual vehicle revenue miles:                   | 71,960                                                  | 89,270.5                                                | #6 out of 8 |
| Annual vehicle revenue hours:                   | 5,073                                                   | 5,073                                                   |             |
| Annual operating cost:                          | \$348,678.05                                            | \$355,233.84                                            | #6 out of 8 |
| Performance                                     |                                                         |                                                         |             |
| Operating expenses per revenue mile:            | \$4.85                                                  | \$4.23                                                  | #3 out of 8 |
| Operating expenses per revenue hour:            | \$68.73                                                 | \$70.02                                                 | #6 out of 8 |
| Operating expenses per unlinked passenger trip: | \$8.78                                                  | \$7.39                                                  | #2 out of 8 |
| Passengers per revenue hour:                    | 7.83                                                    | 10.38                                                   | #7 out of 8 |
| Passengers per revenue mile:                    | 0.55                                                    | 0.66                                                    | #5 out of 8 |
| Demographics                                    |                                                         |                                                         |             |
| Population density (people per square mile):    | 2,080                                                   | 1,630                                                   | #2 out of 8 |
| Persons below poverty level:                    | 20%                                                     | 21%                                                     | #4 out of 8 |
| Minority population:                            | 40%                                                     | 48%                                                     | #6 out of 8 |
| Zero vehicle households:                        | 8%                                                      | 7%                                                      | #3 out of 8 |
| Persons with disabilities:                      | 12%                                                     | 11%                                                     | #5 out of 8 |
| Population 17 years and under:                  | 26%                                                     | 25%                                                     | #5 out of 8 |
| Population 65 years and over:                   | 13%                                                     | 11%                                                     | #4 out of 8 |
| Strengths, Challenges, and Opportunities        |                                                         |                                                         |             |

|                                                 | CCX                                                     | System Average                                          | System Rank |
|-------------------------------------------------|---------------------------------------------------------|---------------------------------------------------------|-------------|
| Operational                                     |                                                         |                                                         |             |
| Length (round-trip):                            | 28.91                                                   | 18.88                                                   | #1 out of 8 |
| Frequency:                                      | 60 minutes                                              | 60 minutes                                              |             |
| Hours of operation:                             | M-F: 5:30 a.m 8:30 p.m.<br>Sat, Sun: 8:30 a.m 8:30 p.m. | M-F: 5:30 a.m 8:30 p.m.<br>Sat, Sun: 8:30 a.m 8:30 p.m. |             |
| Days of operation:                              | Monday-Sunday                                           | Monday-Sunday                                           |             |
| Annual unlinked passenger trips:                | 31,487                                                  | 52,666                                                  | #8 out of 8 |
| Annual vehicle revenue miles:                   | 136,686                                                 | 89,270.5                                                | #1 out of 8 |
| Annual vehicle revenue hours:                   | 5,073                                                   | 5,073                                                   |             |
| Annual operating cost:                          | \$373,191.21                                            | \$355,233.84                                            | #1 out of 8 |
| Performance                                     |                                                         |                                                         |             |
| Operating expenses per revenue mile:            | \$2.73                                                  | \$4.23                                                  | #8 out of 8 |
| Operating expenses per revenue hour:            | \$73.56                                                 | \$70.02                                                 | #1 out of 8 |
| Operating expenses per unlinked passenger trip: | \$11.85                                                 | \$7.39                                                  | #1 out of 8 |
| Passengers per revenue hour:                    | 6.21                                                    | 10.38                                                   | #8 out of 8 |
| Passengers per revenue mile:                    | 0.23                                                    | 0.66                                                    | #8 out of 8 |
| Demographics                                    |                                                         |                                                         |             |
| Population density (people per square mile):    | 1,510                                                   | 1,630                                                   | #6 out of 8 |
| Persons below poverty level:                    | 20%                                                     | 21%                                                     | #5 out of 8 |
| Minority population:                            | 51%                                                     | 48%                                                     | #2 out of 8 |
| Zero vehicle households:                        | 5%                                                      | 7%                                                      | #6 out of 8 |
| Persons with disabilities:                      | 8%                                                      | 11%                                                     | #7 out of 8 |
| Population 17 years and under:                  | 21%                                                     | 25%                                                     | #8 out of 8 |
| Population 65 years and over:                   | 8%                                                      | 11%                                                     | #8 out of 8 |
| Strengths, Challenges, and                      |                                                         |                                                         |             |