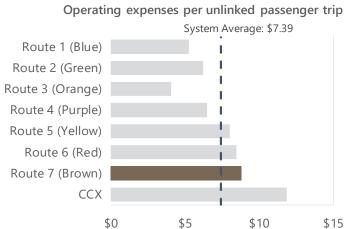

|                                                 | Route 7 (Brown)                                         | System Average                                          | System Rank |
|-------------------------------------------------|---------------------------------------------------------|---------------------------------------------------------|-------------|
| Operational                                     |                                                         |                                                         |             |
| Length (round-trip):                            | 15.22                                                   | 18.88                                                   | #6 out of 8 |
| Frequency:                                      | 60 minutes                                              | 60 minutes                                              |             |
| Hours of Operation:                             | M-F: 5:30 a.m 8:30 p.m.<br>Sat, Sun: 8:30 a.m 8:30 p.m. | M-F: 5:30 a.m 8:30 p.m.<br>Sat, Sun: 8:30 a.m 8:30 p.m. |             |
| Days of operation:                              | Monday-Sunday                                           | Monday-Sunday                                           |             |
| Annual unlinked passenger trips:                | 39,701                                                  | 52,666                                                  | #7 out of 8 |
| Annual vehicle revenue miles:                   | 71,960                                                  | 89,270.5                                                | #6 out of 8 |
| Annual vehicle revenue hours:                   | 5,073                                                   | 5,073                                                   |             |
| Annual operating cost:                          | \$348,678.05                                            | \$355,233.84                                            | #6 out of 8 |
| Performance                                     |                                                         |                                                         |             |
| Operating expenses per revenue mile:            | \$4.85                                                  | \$4.23                                                  | #3 out of 8 |
| Operating expenses per revenue hour:            | \$68.73                                                 | \$70.02                                                 | #6 out of 8 |
| Operating expenses per unlinked passenger trip: | \$8.78                                                  | \$7.39                                                  | #2 out of 8 |
| Passengers per revenue hour:                    | 7.83                                                    | 10.38                                                   | #7 out of 8 |
| Passengers per revenue mile:                    | 0.55                                                    | 0.66                                                    | #5 out of 8 |
| Demographics                                    |                                                         |                                                         |             |
| Population density (people per square mile):    | 2,080                                                   | 1,630                                                   | #2 out of 8 |
| Persons below poverty level:                    | 20%                                                     | 21%                                                     | #4 out of 8 |
| Minority population:                            | 40%                                                     | 48%                                                     | #6 out of 8 |
| Zero vehicle households:                        | 8%                                                      | 7%                                                      | #3 out of 8 |
| Persons with disabilities:                      | 12%                                                     | 11%                                                     | #5 out of 8 |
| Population 17 years and under:                  | 26%                                                     | 25%                                                     | #5 out of 8 |
| Population 65 years and over:                   | 13%                                                     | 11%                                                     | #4 out of 8 |
| Strengths, Challenges, and Opportunities        |                                                         |                                                         |             |