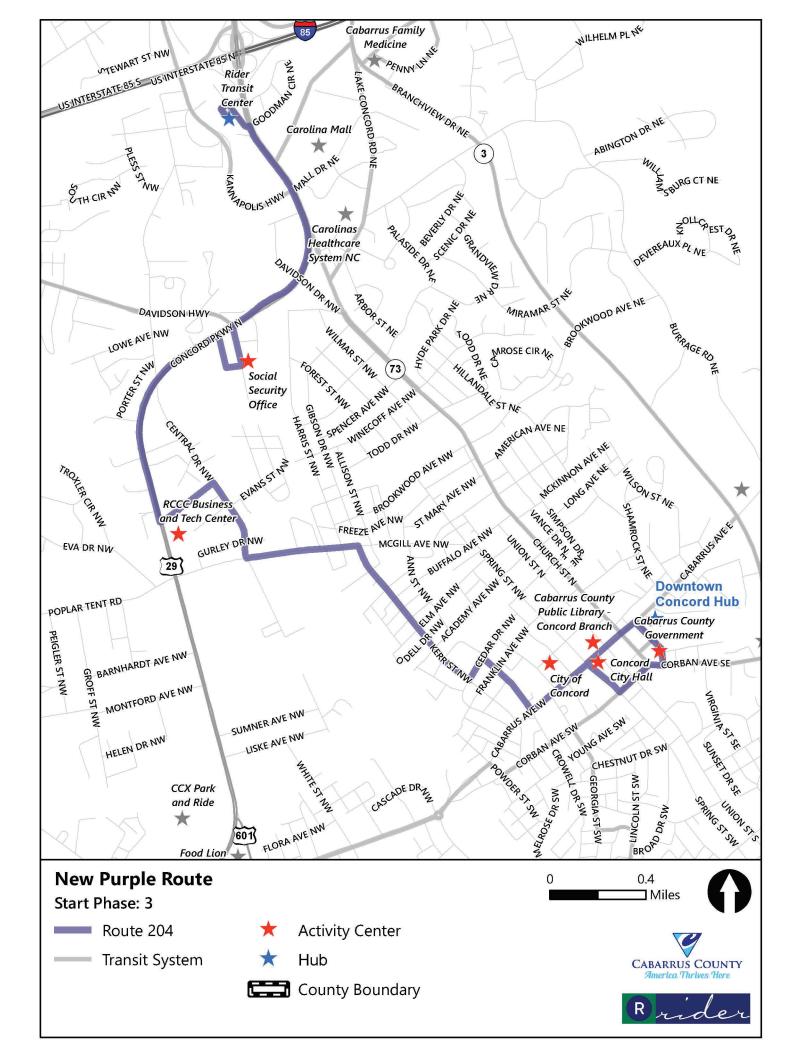

|                                                 | Route 4 (Purple)                                        | System Average                                          | System Rank |
|-------------------------------------------------|---------------------------------------------------------|---------------------------------------------------------|-------------|
| Operational                                     |                                                         |                                                         |             |
| Length (round-trip):                            | 14.69                                                   | 18.88                                                   | #7 out of 8 |
| Frequency:                                      | 60 minutes                                              | 60 minutes                                              |             |
| Hours of Operation:                             | M-F: 5:30 a.m 8:30 p.m.<br>Sat, Sun: 8:30 a.m 8:30 p.m. | M-F: 5:30 a.m 8:30 p.m.<br>Sat, Sun: 8:30 a.m 8:30 p.m. |             |
| Days of Operation:                              | Monday-Sunday                                           | Monday-Sunday                                           |             |
| Annual unlinked passenger trips:                | 53,758                                                  | 52,666                                                  | #4 out of 8 |
| Annual vehicle revenue miles:                   | 69,454                                                  | 89,270.5                                                | #7 out of 8 |
| Annual vehicle revenue hours:                   | 5,073                                                   | 5,073                                                   |             |
| Annual operating cost:                          | \$347,729.03                                            | \$355,233.84                                            | #7 out of 8 |
| Performance                                     |                                                         |                                                         |             |
| Operating expenses per revenue mile:            | \$5.01                                                  | \$4.23                                                  | #2 out of 8 |
| Operating expenses per revenue hour:            | \$68.55                                                 | \$70.02                                                 | #7 out of 8 |
| Operating expenses per unlinked passenger trip: | \$6.47                                                  | \$7.39                                                  | #5 out of 8 |
| Passengers per revenue hour:                    | 10.60                                                   | 10.38                                                   | #4 out of 8 |
| Passengers per revenue mile:                    | 0.77                                                    | 0.66                                                    | #4 out of 8 |
| Demographics                                    |                                                         |                                                         |             |
| Population density (people per square mile):    | 1,870                                                   | 1,630                                                   | #4 out of 8 |
| Persons below poverty level:                    | 25%                                                     | 21%                                                     | #2 out of 8 |
| Minority population:                            | 55%                                                     | 48%                                                     | #1 out of 8 |
| Zero vehicle households:                        | 10%                                                     | 7%                                                      | #1 out of 8 |
| Persons with disabilities:                      | 14%                                                     | 11%                                                     | #2 out of 8 |
| Population 17 years and under:                  | 30%                                                     | 25%                                                     | #1 out of 8 |
| Population 65 years and over:                   | 10%                                                     | 11%                                                     | #7 out of 8 |
| Strengths, Challenges, and Opportunities        |                                                         |                                                         |             |