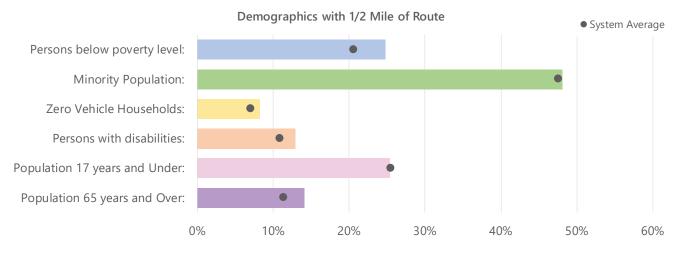

|                                                 | Route 1 (Blue)                                          | System Average                                          | System Rank |
|-------------------------------------------------|---------------------------------------------------------|---------------------------------------------------------|-------------|
| Operational                                     |                                                         |                                                         |             |
| Length (round-trip):                            | 17.19                                                   | 18.88                                                   | #4 out of 8 |
| Frequency:                                      | 60 minutes                                              | 60 minutes                                              |             |
| Hours of operation:                             | M-F: 5:30 a.m 8:30 p.m.<br>Sat, Sun: 8:30 a.m 8:30 p.m. | M-F: 5:30 a.m 8:30 p.m.<br>Sat, Sun: 8:30 a.m 8:30 p.m. |             |
| Days of operation:                              | Monday-Sunday                                           | Monday-Sunday                                           |             |
| Annual unlinked passenger trips:                | 67,002                                                  | 52,666                                                  | #2 out of 8 |
| Annual vehicle revenue miles:                   | 81,274                                                  | 89,270.5                                                | #4 out of 8 |
| Annual vehicle revenue hours:                   | 5,073                                                   | 5,073                                                   |             |
| Annual operating cost:                          | \$352,205.51                                            | \$355,233.84                                            | #4 out of 8 |
| Performance                                     |                                                         |                                                         |             |
| Operating expenses per revenue mile:            | \$4.33                                                  | \$4.23                                                  | #5 out of 8 |
| Operating expenses per revenue hour:            | \$69.43                                                 | \$70.02                                                 | #4 out of 8 |
| Operating expenses per unlinked passenger trip: | \$5.26                                                  | \$7.39                                                  | #7 out of 8 |
| Passengers per revenue hour:                    | 13.21                                                   | 10.38                                                   | #2 out of 8 |
| Passengers per revenue mile:                    | 0.82                                                    | 0.66                                                    | #2 out of 8 |
| Demographics                                    |                                                         |                                                         |             |
| Population Density (people per square mile):    | 1,980                                                   | 1,630                                                   | #3 out of 8 |
| Persons below poverty level:                    | 25%                                                     | 21%                                                     | #3 out of 8 |
| Minority population:                            | 48%                                                     | 48%                                                     | #5 out of 8 |
| Zero vehicle households:                        | 8%                                                      | 7%                                                      | #4 out of 8 |
| Persons with disabilities:                      | 13%                                                     | 11%                                                     | #4 out of 8 |
| Population 17 years and Under:                  | 25%                                                     | 25%                                                     | #7 out of 8 |
| Population 65 years and Over:                   | 14%                                                     | 11%                                                     | #2 out of 8 |
| Strengths, Challenges, and Opportunities        |                                                         |                                                         |             |