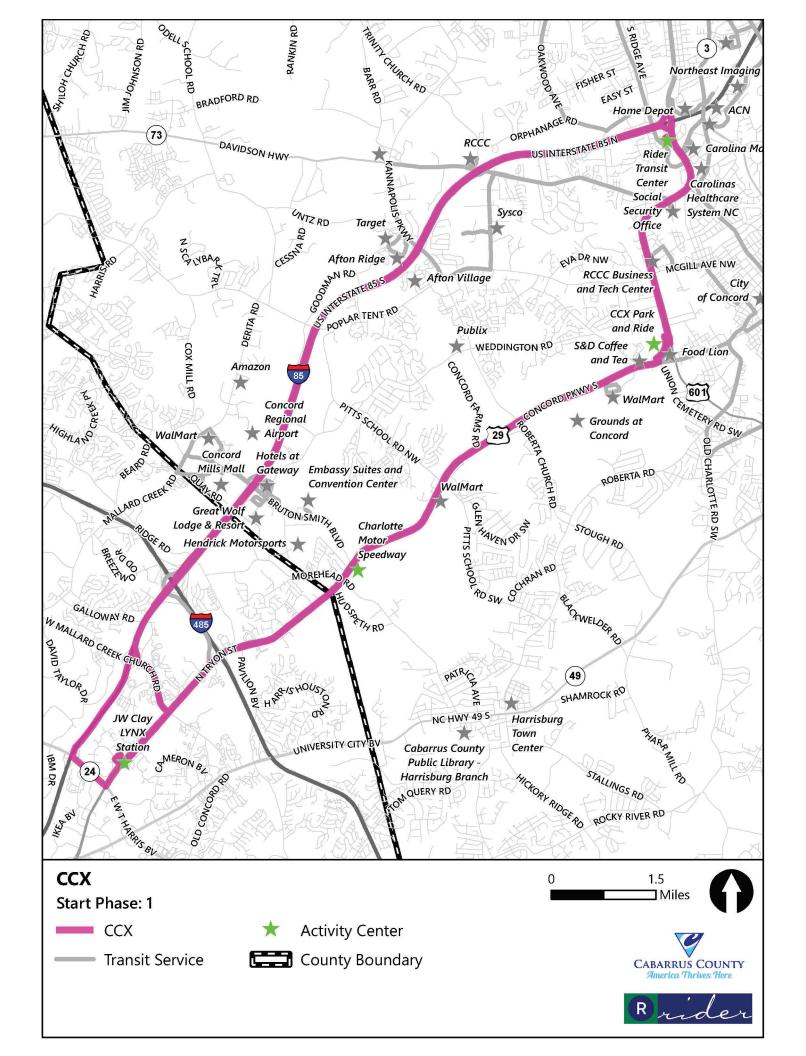

|                                                 | CCX                                                     | System Average                                          | System Rank |
|-------------------------------------------------|---------------------------------------------------------|---------------------------------------------------------|-------------|
| Operational                                     |                                                         |                                                         |             |
| Length (round-trip):                            | 28.91                                                   | 18.88                                                   | #1 out of 8 |
| Frequency:                                      | 60 minutes                                              | 60 minutes                                              |             |
| Hours of operation:                             | M-F: 5:30 a.m 8:30 p.m.<br>Sat, Sun: 8:30 a.m 8:30 p.m. | M-F: 5:30 a.m 8:30 p.m.<br>Sat, Sun: 8:30 a.m 8:30 p.m. |             |
| Days of operation:                              | Monday-Sunday                                           | Monday-Sunday                                           |             |
| Annual unlinked passenger trips:                | 31,487                                                  | 52,666                                                  | #8 out of 8 |
| Annual vehicle revenue miles:                   | 136,686                                                 | 89,270.5                                                | #1 out of 8 |
| Annual vehicle revenue hours:                   | 5,073                                                   | 5,073                                                   |             |
| Annual operating cost:                          | \$373,191.21                                            | \$355,233.84                                            | #1 out of 8 |
| Performance                                     |                                                         |                                                         |             |
| Operating expenses per revenue mile:            | \$2.73                                                  | \$4.23                                                  | #8 out of 8 |
| Operating expenses per revenue hour:            | \$73.56                                                 | \$70.02                                                 | #1 out of 8 |
| Operating expenses per unlinked passenger trip: | \$11.85                                                 | \$7.39                                                  | #1 out of 8 |
| Passengers per revenue hour:                    | 6.21                                                    | 10.38                                                   | #8 out of 8 |
| Passengers per revenue mile:                    | 0.23                                                    | 0.66                                                    | #8 out of 8 |
| Demographics                                    |                                                         |                                                         |             |
| Population density (people per square mile):    | 1,510                                                   | 1,630                                                   | #6 out of 8 |
| Persons below poverty level:                    | 20%                                                     | 21%                                                     | #5 out of 8 |
| Minority population:                            | 51%                                                     | 48%                                                     | #2 out of 8 |
| Zero vehicle households:                        | 5%                                                      | 7%                                                      | #6 out of 8 |
| Persons with disabilities:                      | 8%                                                      | 11%                                                     | #7 out of 8 |
| Population 17 years and under:                  | 21%                                                     | 25%                                                     | #8 out of 8 |
| Population 65 years and over:                   | 8%                                                      | 11%                                                     | #8 out of 8 |
| Strengths, Challenges, and                      |                                                         |                                                         |             |