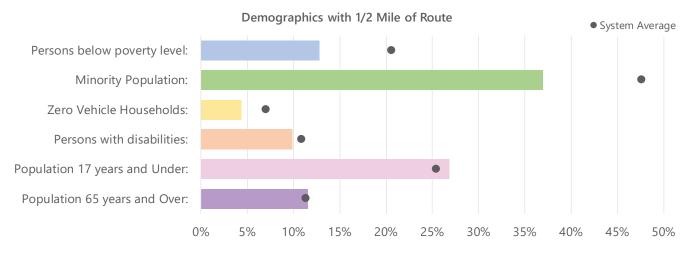

|                                                 | Route 5 (Yellow)                                        | System Average                                          | System Rank |
|-------------------------------------------------|---------------------------------------------------------|---------------------------------------------------------|-------------|
| Operational                                     |                                                         |                                                         |             |
| Length (round-trip):                            | 18.33                                                   | 18.88                                                   | #3 out of 8 |
| Frequency:                                      | 60 minutes                                              | 60 minutes                                              |             |
| Hours of operation:                             | M-F: 5:30 a.m 8:30 p.m.<br>Sat, Sun: 8:30 a.m 8:30 p.m. | M-F: 5:30 a.m 8:30 p.m.<br>Sat, Sun: 8:30 a.m 8:30 p.m. |             |
| Days of Operation:                              | Monday-Sunday                                           | Monday-Sunday                                           |             |
| Annual unlinked passenger trips:                | 44,200                                                  | 52,666                                                  | #5 out of 8 |
| Annual vehicle revenue miles:                   | 86,664                                                  | 89,270.5                                                | #3 out of 8 |
| Annual vehicle revenue hours:                   | 5,073                                                   | 5073                                                    |             |
| Annual operating cost:                          | \$354,246.78                                            | \$355,233.84                                            | #3 out of 8 |
| Performance                                     |                                                         |                                                         |             |
| Operating expenses per revenue mile:            | \$4.09                                                  | \$4.23                                                  | #6 out of 8 |
| Operating expenses per revenue hour:            | \$69.83                                                 | \$70.02                                                 | #3 out of 8 |
| Operating expenses per unlinked passenger trip: | \$8.01                                                  | \$7.39                                                  | #4 out of 8 |
| Passengers per revenue hour:                    | 8.71                                                    | 10.38                                                   | #6 out of 8 |
| Passengers per revenue mile:                    | 0.51                                                    | 0.66                                                    | #6 out of 8 |
| Demographics                                    |                                                         |                                                         |             |
| Population density (people per square mile):    | 1,340                                                   | 1,630                                                   | #7 out of 8 |
| Persons below poverty level:                    | 13%                                                     | 21%                                                     | #7 out of 8 |
| Minority population:                            | 37%                                                     | 48%                                                     | #7 out of 8 |
| Zero vehicle households:                        | 4%                                                      | 7%                                                      | #7 out of 8 |
| Persons with disabilities:                      | 10%                                                     | 11%                                                     | #6 out of 8 |
| Population 17 years and under:                  | 27%                                                     | 25%                                                     | #3 out of 8 |
| Population 65 years and over:                   | 12%                                                     | 11%                                                     | #6 out of 8 |
| Strengths, Challenges, and Opportunities        |                                                         |                                                         |             |