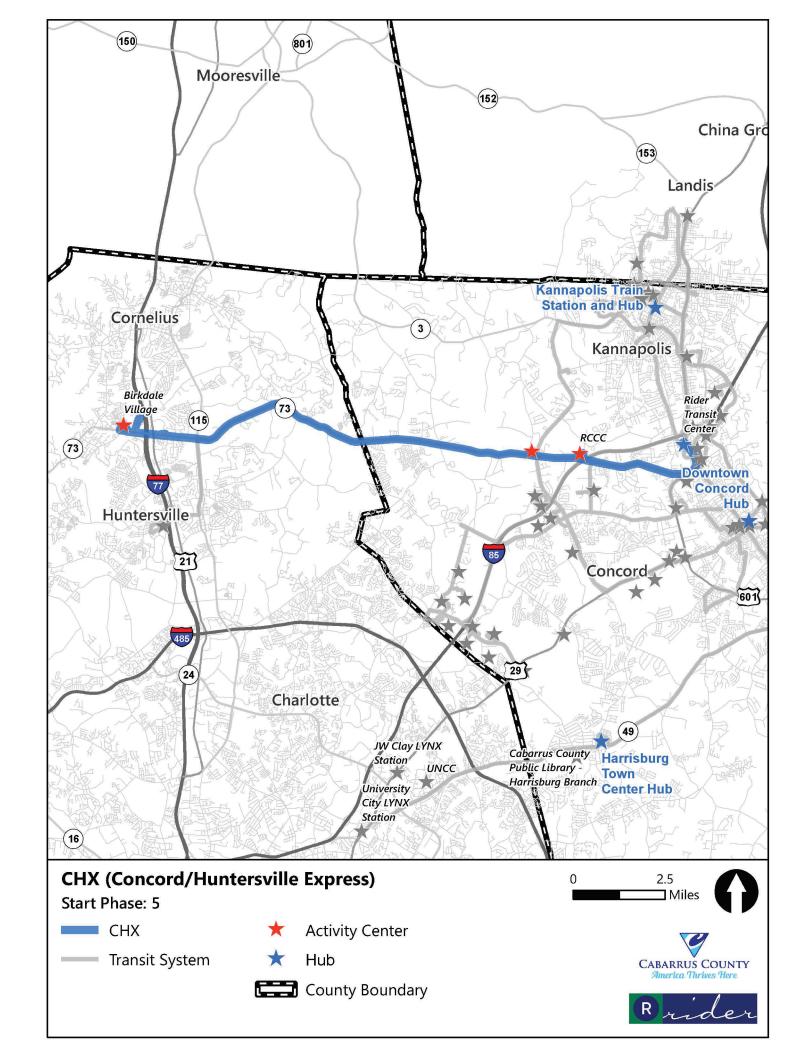

|                                                 | Route 1 (Blue)                                          | System Average                                          | System Rank |
|-------------------------------------------------|---------------------------------------------------------|---------------------------------------------------------|-------------|
| Operational                                     |                                                         |                                                         |             |
| Length (round-trip):                            | 17.19                                                   | 18.88                                                   | #4 out of 8 |
| Frequency:                                      | 60 minut