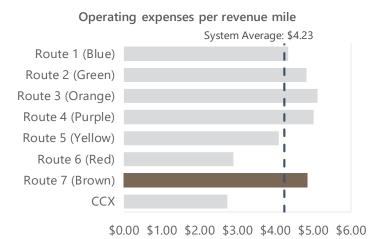

# Operating expenses per revenue mile System Average: \$4.23 Route 1 (Blue) Route 2 (Green) Route 3 (Orange) Route 4 (Purple) Route 5 (Yellow) Route 6 (Red) Route 7 (Brown) CCX \$0.00 \$1.00 \$2.00 \$3.00 \$4.00 \$5.00 \$6.00