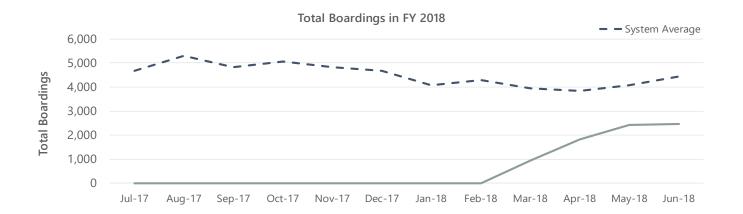

|                                                 | Route 7 (Brown)                                         | System Average                                          | System Rank |
|-------------------------------------------------|---------------------------------------------------------|---------------------------------------------------------|-------------|
| Operational                                     |                                                         |                                                         |             |
| Length (round-trip):                            | 15.22                                                   | 18.88                                                   | #6 out of 8 |
| Frequency:                                      | 60 minutes                                              | 60 minutes                                              |             |
| Hours of Operation:                             | M-F: 5:30 a.m 8:30 p.m.<br>Sat, Sun: 8:30 a.m 8:30 p.m. | M-F: 5:30 a.m 8:30 p.m.<br>Sat, Sun: 8:30 a.m 8:30 p.m. |             |
| Days of operation:                              | Monday-Sunday                                           | Monday-Sunday                                           |             |
| Annual unlinked passenger trips:                | 39,701                                                  | 52,666                                                  | #7 out of 8 |
| Annual vehicle revenue miles:                   | 71,960                                                  | 89,270.5                                                | #6 out of 8 |
| Annual vehicle revenue hours:                   | 5,073                                                   | 5,073                                                   |             |
| Annual operating cost:                          | \$348,678.05                                            | \$355,233.84                                            | #6 out of 8 |
| Performance                                     |                                                         |                                                         |             |
| Operating expenses per revenue mile:            | \$4.85                                                  | \$4.23                                                  | #3 out of 8 |
| Operating expenses per revenue hour:            | \$68.73                                                 | \$70.02                                                 | #6 out of 8 |
| Operating expenses per unlinked passenger trip: | \$8.78                                                  | \$7.39                                                  | #2 out of 8 |
| Passengers per revenue hour:                    | 7.83                                                    | 10.38                                                   | #7 out of 8 |
| Passengers per revenue mile:                    | 0.55                                                    | 0.66                                                    | #5 out of 8 |
| Demographics                                    |                                                         |                                                         |             |
| Population density (people per square mile):    | 2,080                                                   | 1,630                                                   | #2 out of 8 |
| Persons below poverty level:                    | 20%                                                     | 21%                                                     | #4 out of 8 |
| Minority population:                            | 40%                                                     | 48%                                                     | #6 out of 8 |
| Zero vehicle households:                        | 8%                                                      | 7%                                                      | #3 out of 8 |
| Persons with disabilities:                      | 12%                                                     | 11%                                                     | #5 out of 8 |
| Population 17 years and under:                  | 26%                                                     | 25%                                                     | #5 out of 8 |
| Population 65 years and over:                   | 13%                                                     | 11%                                                     | #4 out of 8 |
| Strengths, Challenges, and Opportunities        |                                                         |                                                         |             |