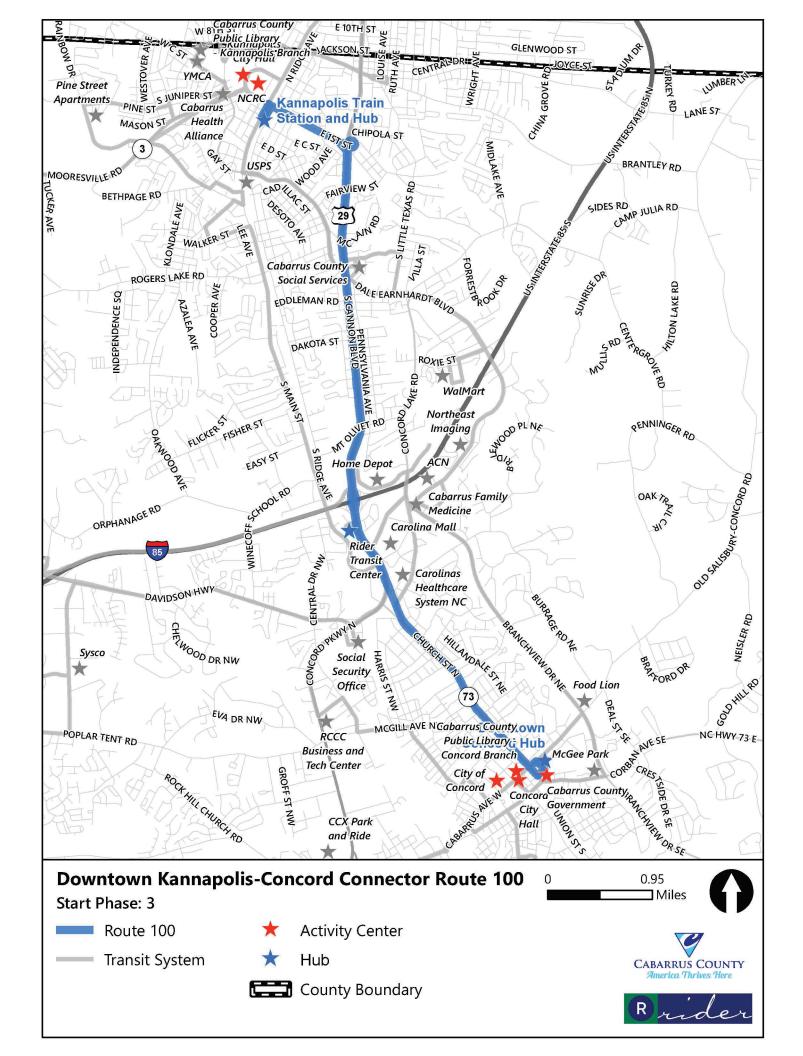

|                                                 | Route 1 (Blue)                                          | System Average                                          | System Rank |
|-------------------------------------------------|---------------------------------------------------------|---------------------------------------------------------|-------------|
| Operational                                     |                                                         |                                                         |             |
| Length (round-trip):                            | 17.19                                                   | 18.88                                                   | #4 out of 8 |
| Frequency: