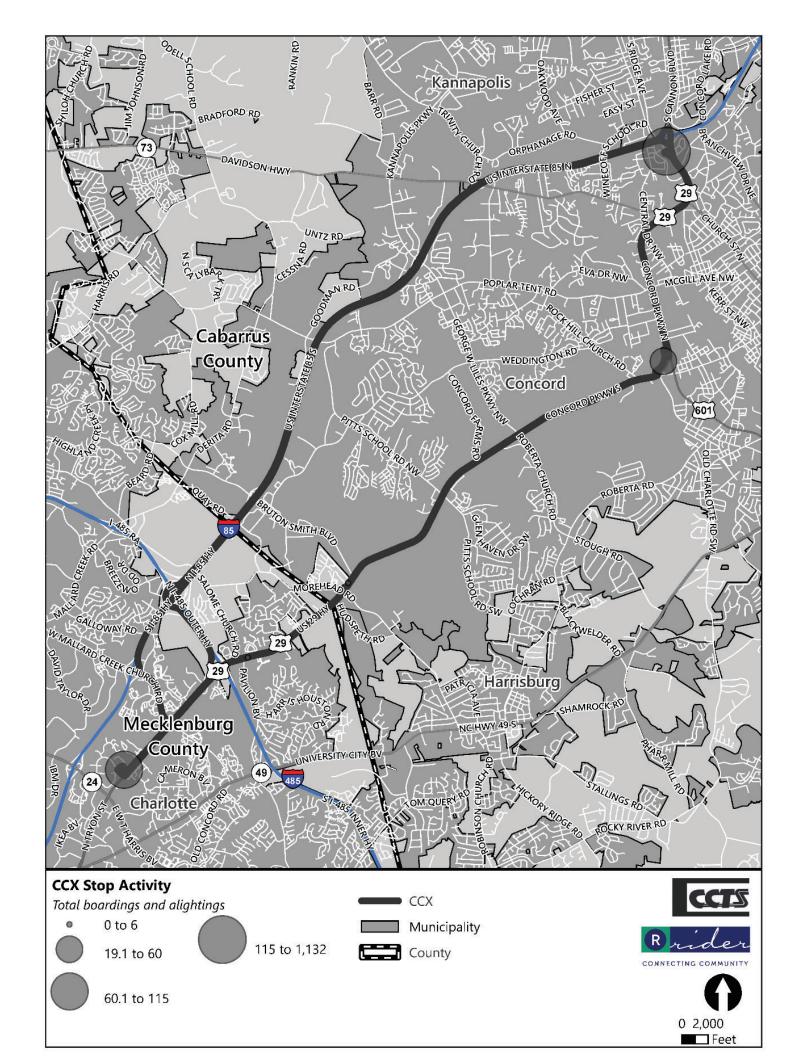

|                                                 | CCX                                                     | System Average                                          | System Rank |
|-------------------------------------------------|---------------------------------------------------------|---------------------------------------------------------|-------------|
| Operational                                     |                                                         |                                                         |             |
| Length (round-trip):                            | 28.91                                                   | 18.88                                                   | #1 out of 8 |
| Frequency:                                      | 60 minutes                                              | 60 minutes                                              |             |
| Hours of operation:                             | M-F: 5:30 a.m 8:30 p.m.<br>Sat, Sun: 8:30 a.m 8:30 p.m. | M-F: 5:30 a.m 8:30 p.m.<br>Sat, Sun: 8:30 a.m 8:30 p.m. |             |
| Days of operation:                              | Monday-Sunday                                           | Monday-Sunday                                           |             |
| Annual unlinked passenger trips:                | 31,487                                                  | 52,666                                                  | #8 out of 8 |
| Annual vehicle revenue miles:                   | 136,686                                                 | 89,270.5                                                | #1 out of 8 |
| Annual vehicle revenue hours:                   | 5,073                                                   | 5,073                                                   |             |
| Annual operating cost:                          | \$373,191.21                                            | \$355,233.84                                            | #1 out of 8 |
| Performance                                     |                                                         |                                                         |             |
| Operating expenses per revenue mile:            | \$2.73                                                  | \$4.23                                                  | #8 out of 8 |
| Operating expenses per revenue hour:            | \$73.56                                                 | \$70.02                                                 | #1 out of 8 |
| Operating expenses per unlinked passenger trip: | \$11.85                                                 | \$7.39                                                  | #1 out of 8 |
| Passengers per revenue hour:                    | 6.21                                                    | 10.38                                                   | #8 out of 8 |
| Passengers per revenue mile:                    | 0.23                                                    | 0.66                                                    | #8 out of 8 |
| Demographics                                    |                                                         |                                                         |             |
| Population density (people per square mile):    | 1,510                                                   | 1,630                                                   | #6 out of 8 |
| Persons below poverty level:                    | 20%                                                     | 21%                                                     | #5 out of 8 |
| Minority population:                            | 51%                                                     | 48%                                                     | #2 out of 8 |
| Zero vehicle households:                        | 5%                                                      | 7%                                                      | #6 out of 8 |
| Persons with disabilities:                      | 8%                                                      | 11%                                                     | #7 out of 8 |
| Population 17 years and under:                  | 21%                                                     | 25%                                                     | #8 out of 8 |
| Population 65 years and over:                   | 8%                                                      | 11%                                                     | #8 out of 8 |
| Strengths, Challenges, and                      |                                                         |                                                         |             |