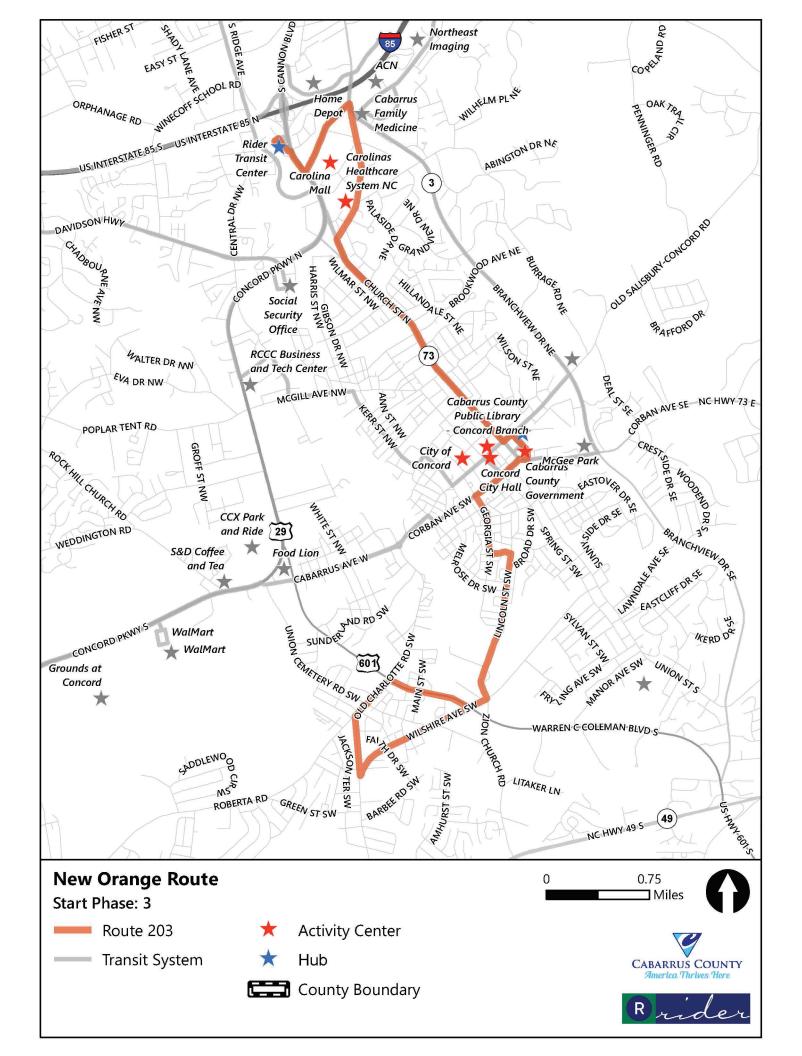

|                                                 | Route 3 (Orange)                                        | System Average                                          | System Rank |
|-------------------------------------------------|---------------------------------------------------------|---------------------------------------------------------|-------------|
| Operational                                     |                                                         |                                                         |             |
| Length (round-trip):                            | 14.34                                                   | 18.88                                                   | #8 out of 8 |
| Frequency:                                      | 60 minutes                                              | 60 minutes                                              |             |
| Hours of Operation:                             | M-F: 5:30 a.m 8:30 p.m.<br>Sat, Sun: 8:30 a.m 8:30 p.m. | M-F: 5:30 a.m 8:30 p.m.<br>Sat, Sun: 8:30 a.m 8:30 p.m. |             |
| Days of Operation:                              | Monday-Sunday                                           | Monday-Sunday                                           |             |
| Annual unlinked passenger trips:                | 85,366                                                  | 52,666                                                  | #1 out of 8 |
| Annual vehicle revenue miles:                   | 67,800                                                  | 89,270.5                                                | #8 out of 8 |
| Annual vehicle revenue hours:                   | 5,073                                                   | 5,073                                                   |             |
| Annual operating cost:                          | \$347,102.33                                            | \$355,233.84                                            | #8 out of 8 |
| Performance                                     |                                                         |                                                         |             |
| Operating expenses per revenue mile:            | \$5.12                                                  | \$4.23                                                  | #1 out of 8 |
| Operating expenses per revenue hour:            | \$68.42                                                 | \$70.02                                                 | #8 out of 8 |
| Operating expenses per unlinked passenger trip: | \$4.07                                                  | \$7.39                                                  | #8 out of 8 |
| Passengers per revenue hour:                    | 16.83                                                   | 10.38                                                   | #1 out of 8 |
| Passengers per revenue mile:                    | 1.26                                                    | 0.66                                                    | #1 out of 8 |
| Demographics                                    |                                                         |                                                         |             |
| Population Density (people per square mile):    | 2,090                                                   | 1,630                                                   | #1 out of 8 |
| Persons below poverty level:                    | 27%                                                     | 21%                                                     | #1 out of 8 |
| Minority population:                            | 51%                                                     | 48%                                                     | #3 out of 8 |
| Zero vehicle households:                        | 10%                                                     | 7%                                                      | #2 out of 8 |
| Persons with disabilities:                      | 15%                                                     | 11%                                                     | #1 out of 8 |
| Population 17 years and under:                  | 29%                                                     | 25%                                                     | #2 out of 8 |
| Population 65 years and over:                   | 13%                                                     | 11%                                                     | #3 out of 8 |
| Strengths, Challenges, and Opportunities        |                                                         |                                                         |             |