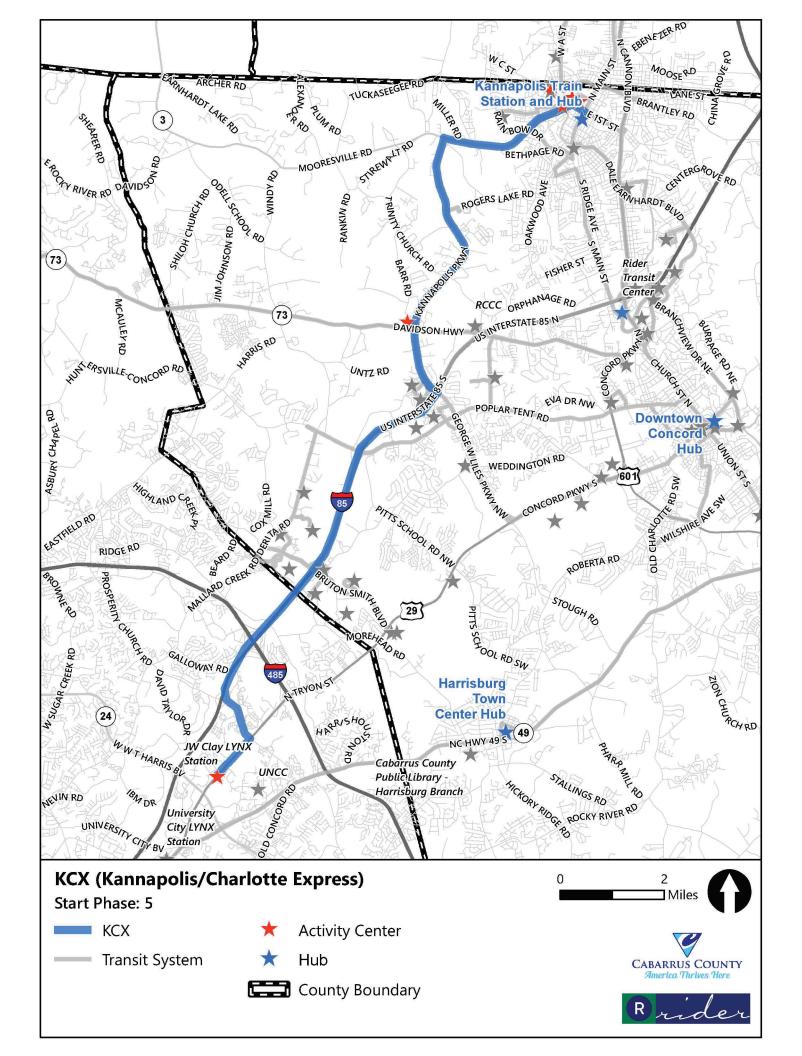

|                                                 | Route 1 (Blue)                                          | System Average                                          | System Rank |
|-------------------------------------------------|---------------------------------------------------------|---------------------------------------------------------|-------------|
| Operational                                     |                                                         |                                                         |             |
| Length (round-trip):                            | 17.19                                                   | 18.88                                                   | #4 out of 8 |
| Frequency:                                      | 60 minutes