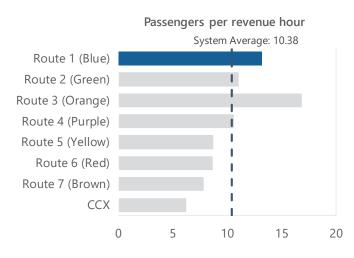

|                                                 | Route 1 (Blue)                                          | System Average                                          | System Rank |
|-------------------------------------------------|---------------------------------------------------------|---------------------------------------------------------|-------------|
| Operational                                     |                                                         |                                                         |             |
| Length (round-trip):                            | 17.19                                                   | 18.88                                                   | #4 out of 8 |
| Frequency:                                      | 60 minutes                                              | 60 minutes                                              |             |
| Hours of operation:                             | M-F: 5:30 a.m 8:30 p.m.<br>Sat, Sun: 8:30 a.m 8:30 p.m. | M-F: 5:30 a.m 8:30 p.m.<br>Sat, Sun: 8:30 a.m 8:30 p.m. |             |
| Days of operation:                              | Monday-Sunday                                           | Monday-Sunday                                           |             |
| Annual unlinked passenger trips:                | 67,002                                                  | 52,666                                                  | #2 out of 8 |
| Annual vehicle revenue miles:                   | 81,274                                                  | 89,270.5                                                | #4 out of 8 |
| Annual vehicle revenue hours:                   | 5,073                                                   | 5,073                                                   |             |
| Annual operating cost:                          | \$352,205.51                                            | \$355,233.84                                            | #4 out of 8 |
| Performance                                     |                                                         |                                                         |             |
| Operating expenses per revenue mile:            | \$4.33                                                  | \$4.23                                                  | #5 out of 8 |
| Operating expenses per revenue hour:            | \$69.43                                                 | \$70.02                                                 | #4 out of 8 |
| Operating expenses per unlinked passenger trip: | \$5.26                                                  | \$7.39                                                  | #7 out of 8 |
| Passengers per revenue hour:                    | 13.21                                                   | 10.38                                                   | #2 out of 8 |
| Passengers per revenue mile:                    | 0.82                                                    | 0.66                                                    | #2 out of 8 |
| Demographics                                    |                                                         |                                                         |             |
| Population Density (people per square mile):    | 1,980                                                   | 1,630                                                   | #3 out of 8 |
| Persons below poverty level:                    | 25%                                                     | 21%                                                     | #3 out of 8 |
| Minority population:                            | 48%                                                     | 48%                                                     | #5 out of 8 |
| Zero vehicle households:                        | 8%                                                      | 7%                                                      | #4 out of 8 |
| Persons with disabilities:                      | 13%                                                     | 11%                                                     | #4 out of 8 |
| Population 17 years and Under:                  | 25%                                                     | 25%                                                     | #7 out of 8 |
| Population 65 years and Over:                   | 14%                                                     | 11%                                                     | #2 out of 8 |
| Strengths, Challenges, and Opportunities        |                                                         |                                                         |             |

|                                                 | Route 2 (Green)                                         | System Average                                          | System Rank |
|-------------------------------------------------|---------------------------------------------------------|---------------------------------------------------------|-------------|
| Operational                                     |                                                         |                                                         |             |
| Length (round-trip):                            | 15.28                                                   | 18.88                                                   | #5 out of 8 |
| Frequency:                                      | 60 minutes                                              | 60 minutes                                              |             |
| Hours of Operation:                             | M-F: 5:30 a.m 8:30 p.m.<br>Sat, Sun: 8:30 a.m 8:30 p.m. | M-F: 5:30 a.m 8:30 p.m.<br>Sat, Sun: 8:30 a.m 8:30 p.m. |             |
| Days of Operation:                              | Monday-Sunday                                           | Monday-Sunday                                           |             |
| Annual unlinked passenger trips:                | 56,023                                                  | 52,666                                                  | #3 out of 8 |
| Annual vehicle revenue miles:                   | 7,2244                                                  | 89,270.5                                                | #5 out of 8 |
| Annual vehicle revenue hours:                   | 5,073                                                   | 5,073                                                   |             |
| Annual operating cost:                          | \$348,785.48                                            | \$355,233.84                                            | #5 out of 8 |
| Performance                                     |                                                         |                                                         |             |
| Operating expenses per revenue mile:            | \$4.83                                                  | \$4.23                                                  | #4 out of 8 |
| Operating expenses per revenue hour:            | \$68.75                                                 | \$70.02                                                 |             |
| Operating expenses per unlinked passenger trip: | \$6.23                                                  | \$7.39                                                  | #6 out of 8 |
| Passengers per revenue hour:                    | 11.04                                                   | 10.38                                                   | #3 out of 8 |
| Passengers per revenue mile:                    | 0.78                                                    | 0.66                                                    | #3 out of 8 |
| Demographics                                    |                                                         |                                                         |             |
| Population density (people per square mile):    | 1,730                                                   | 1,630                                                   | #5 out of 8 |
| Persons below poverty level:                    | 19%                                                     | 21%                                                     | #6 out of 8 |
| Minority population:                            | 48%                                                     | 48%                                                     | #4 out of 8 |
| Zero vehicle households:                        | 7%                                                      | 7%                                                      | #5 out of 8 |
| Persons with disabilities:                      | 13%                                                     | 11%                                                     | #3 out of 8 |
| Population 17 years and under:                  | 27%                                                     | 25%                                                     | #4 out of 8 |
| Population 65 years and over:                   | 14%                                                     | 11%                                                     | #1 out of 8 |

|                                                 | Route 3 (Orange)                                        | System Average                                          | System Rank |
|-------------------------------------------------|---------------------------------------------------------|---------------------------------------------------------|-------------|
| Operational                                     |                                                         |                                                         |             |
| Length (round-trip):                            | 14.34                                                   | 18.88                                                   | #8 out of 8 |
| Frequency:                                      | 60 minutes                                              | 60 minutes                                              |             |
| Hours of Operation:                             | M-F: 5:30 a.m 8:30 p.m.<br>Sat, Sun: 8:30 a.m 8:30 p.m. | M-F: 5:30 a.m 8:30 p.m.<br>Sat, Sun: 8:30 a.m 8:30 p.m. |             |
| Days of Operation:                              | Monday-Sunday                                           | Monday-Sunday                                           |             |
| Annual unlinked passenger trips:                | 85,366                                                  | 52,666                                                  | #1 out of 8 |
| Annual vehicle revenue miles:                   | 67,800                                                  | 89,270.5                                                | #8 out of 8 |
| Annual vehicle revenue hours:                   | 5,073                                                   | 5,073                                                   |             |
| Annual operating cost:                          | \$347,102.33                                            | \$355,233.84                                            | #8 out of 8 |
| Performance                                     |                                                         |                                                         |             |
| Operating expenses per revenue mile:            | \$5.12                                                  | \$4.23                                                  | #1 out of 8 |
| Operating expenses per revenue hour:            | \$68.42                                                 | \$70.02                                                 | #8 out of 8 |
| Operating expenses per unlinked passenger trip: | \$4.07                                                  | \$7.39                                                  | #8 out of 8 |
| Passengers per revenue hour:                    | 16.83                                                   | 10.38                                                   | #1 out of 8 |
| Passengers per revenue mile:                    | 1.26                                                    | 0.66                                                    | #1 out of 8 |
| Demographics                                    |                                                         |                                                         |             |
| Population Density (people per square mile):    | 2,090                                                   | 1,630                                                   | #1 out of 8 |
| Persons below poverty level:                    | 27%                                                     | 21%                                                     | #1 out of 8 |
| Minority population:                            | 51%                                                     | 48%                                                     | #3 out of 8 |
| Zero vehicle households:                        | 10%                                                     | 7%                                                      | #2 out of 8 |
| Persons with disabilities:                      | 15%                                                     | 11%                                                     | #1 out of 8 |
| Population 17 years and under:                  | 29%                                                     | 25%                                                     | #2 out of 8 |
| Population 65 years and over:                   | 13%                                                     | 11%                                                     | #3 out of 8 |
| Strengths, Challenges, and Opportunities        |                                                         |                                                         |             |

|                                                 | Route 4 (Purple)                                        | System Average                                          | System Rank |
|-------------------------------------------------|---------------------------------------------------------|---------------------------------------------------------|-------------|
| Operational                                     |                                                         |                                                         |             |
| Length (round-trip):                            | 14.69                                                   | 18.88                                                   | #7 out of 8 |
| Frequency:                                      | 60 minutes                                              | 60 minutes                                              |             |
| Hours of Operation:                             | M-F: 5:30 a.m 8:30 p.m.<br>Sat, Sun: 8:30 a.m 8:30 p.m. | M-F: 5:30 a.m 8:30 p.m.<br>Sat, Sun: 8:30 a.m 8:30 p.m. |             |
| Days of Operation:                              | Monday-Sunday                                           | Monday-Sunday                                           |             |
| Annual unlinked passenger trips:                | 53,758                                                  | 52,666                                                  | #4 out of 8 |
| Annual vehicle revenue miles:                   | 69,454                                                  | 89,270.5                                                | #7 out of 8 |
| Annual vehicle revenue hours:                   | 5,073                                                   | 5,073                                                   |             |
| Annual operating cost:                          | \$347,729.03                                            | \$355,233.84                                            | #7 out of 8 |
| Performance                                     |                                                         |                                                         |             |
| Operating expenses per revenue mile:            | \$5.01                                                  | \$4.23                                                  | #2 out of 8 |
| Operating expenses per revenue hour:            | \$68.55                                                 | \$70.02                                                 | #7 out of 8 |
| Operating expenses per unlinked passenger trip: | \$6.47                                                  | \$7.39                                                  | #5 out of 8 |
| Passengers per revenue hour:                    | 10.60                                                   | 10.38                                                   | #4 out of 8 |
| Passengers per revenue mile:                    | 0.77                                                    | 0.66                                                    | #4 out of 8 |
| Demographics                                    |                                                         |                                                         |             |
| Population density (people per square mile):    | 1,870                                                   | 1,630                                                   | #4 out of 8 |
| Persons below poverty level:                    | 25%                                                     | 21%                                                     | #2 out of 8 |
| Minority population:                            | 55%                                                     | 48%                                                     | #1 out of 8 |
| Zero vehicle households:                        | 10%                                                     | 7%                                                      | #1 out of 8 |
| Persons with disabilities:                      | 14%                                                     | 11%                                                     | #2 out of 8 |
| Population 17 years and under:                  | 30%                                                     | 25%                                                     | #1 out of 8 |
| Population 65 years and over:                   | 10%                                                     | 11%                                                     | #7 out of 8 |
| Strengths, Challenges, and Opportunities        |                                                         |                                                         |             |

|                                                 | Route 5 (Yellow)                                        | System Average                                          | System Rank |
|-------------------------------------------------|---------------------------------------------------------|---------------------------------------------------------|-------------|
| Operational                                     |                                                         |                                                         |             |
| Length (round-trip):                            | 18.33                                                   | 18.88                                                   | #3 out of 8 |
| Frequency:                                      | 60 minutes                                              | 60 minutes                                              |             |
| Hours of operation:                             | M-F: 5:30 a.m 8:30 p.m.<br>Sat, Sun: 8:30 a.m 8:30 p.m. | M-F: 5:30 a.m 8:30 p.m.<br>Sat, Sun: 8:30 a.m 8:30 p.m. |             |
| Days of Operation:                              | Monday-Sunday                                           | Monday-Sunday                                           |             |
| Annual unlinked passenger trips:                | 44,200                                                  | 52,666                                                  | #5 out of 8 |
| Annual vehicle revenue miles:                   | 86,664                                                  | 89,270.5                                                | #3 out of 8 |
| Annual vehicle revenue hours:                   | 5,073                                                   | 5073                                                    |             |
| Annual operating cost:                          | \$354,246.78                                            | \$355,233.84                                            | #3 out of 8 |
| Performance                                     |                                                         |                                                         |             |
| Operating expenses per revenue mile:            | \$4.09                                                  | \$4.23                                                  | #6 out of 8 |
| Operating expenses per revenue hour:            | \$69.83                                                 | \$70.02                                                 | #3 out of 8 |
| Operating expenses per unlinked passenger trip: | \$8.01                                                  | \$7.39                                                  | #4 out of 8 |
| Passengers per revenue hour:                    | 8.71                                                    | 10.38                                                   | #6 out of 8 |
| Passengers per revenue mile:                    | 0.51                                                    | 0.66                                                    | #6 out of 8 |
| Demographics                                    |                                                         |                                                         |             |
| Population density (people per square mile):    | 1,340                                                   | 1,630                                                   | #7 out of 8 |
| Persons below poverty level:                    | 13%                                                     | 21%                                                     | #7 out of 8 |
| Minority population:                            | 37%                                                     | 48%                                                     | #7 out of 8 |
| Zero vehicle households:                        | 4%                                                      | 7%                                                      | #7 out of 8 |
| Persons with disabilities:                      | 10%                                                     | 11%                                                     | #6 out of 8 |
| Population 17 years and under:                  | 27%                                                     | 25%                                                     | #3 out of 8 |
| Population 65 years and over:                   | 12%                                                     | 11%                                                     | #6 out of 8 |
| Strengths, Challenges, and Opportunities        |                                                         |                                                         |             |

|                                                 | Route 6 (Red)                                           | System Average                                          | System Rank |
|-------------------------------------------------|---------------------------------------------------------|---------------------------------------------------------|-------------|
| Operational                                     |                                                         |                                                         |             |
| Length (round-trip):                            | 27.09                                                   | 18.88                                                   | #2 out of 8 |
| Frequency:                                      | 60 minutes                                              | 60 minutes                                              |             |
| Hours of operation:                             | M-F: 5:30 a.m 8:30 p.m.<br>Sat, Sun: 8:30 a.m 8:30 p.m. | M-F: 5:30 a.m 8:30 p.m.<br>Sat, Sun: 8:30 a.m 8:30 p.m. |             |
| Days of Operation:                              | Monday-Sunday                                           | Monday-Sunday                                           |             |
| Annual unlinked passenger trips:                | 43,793                                                  | 52,666                                                  | #6 out of 8 |
| Annual vehicle revenue miles:                   | 12,8082                                                 | 89,270.5                                                | #2 out of 8 |
| Annual vehicle revenue hours:                   | 5,073                                                   | 5,073                                                   |             |
| Annual operating cost:                          | \$369,932.34                                            | \$355,233.84                                            | #2 out of 8 |
| Performance                                     |                                                         |                                                         |             |
| Operating expenses per revenue mile:            | \$2.89                                                  | \$4.23                                                  | #7 out of 8 |
| Operating expenses per revenue hour:            | \$72.92                                                 | \$70.02                                                 | #2 out of 8 |
| Operating expenses per unlinked passenger trip: | \$8.45                                                  | \$7.39                                                  | #3 out of 8 |
| Passengers per revenue hour:                    | 8.63                                                    | 10.38                                                   | #6 out of 8 |
| Passengers per revenue mile:                    | 0.34                                                    | 0.66                                                    | #7 out of 8 |
| Demographics                                    |                                                         |                                                         |             |
| Population sensity (people per square mile):    | 990                                                     | 1,630                                                   | #8 out of 8 |
| Persons below poverty level:                    | 11%                                                     | 21%                                                     | #8 out of 8 |
| Minority population:                            | 35%                                                     | 48%                                                     | #8 out of 8 |
| Zero vehicle households:                        | 4%                                                      | 7%                                                      | #8 out of 8 |
| Persons with disabilities:                      | 7%                                                      | 11%                                                     | #8 out of 8 |
| Population 17 years and under:                  | 26%                                                     | 25%                                                     | #6 out of 8 |
| Population 65 years and over:                   | 12%                                                     | 11%                                                     | #5 out of 8 |
| Strengths, Challenges, and Opportunities        |                                                         |                                                         |             |

|                                                 | Route 7 (Brown)                                         | System Average                                          | System Rank |
|-------------------------------------------------|---------------------------------------------------------|---------------------------------------------------------|-------------|
| Operational                                     |                                                         |                                                         |             |
| Length (round-trip):                            | 15.22                                                   | 18.88                                                   | #6 out of 8 |
| Frequency:                                      | 60 minutes                                              | 60 minutes                                              |             |
| Hours of Operation:                             | M-F: 5:30 a.m 8:30 p.m.<br>Sat, Sun: 8:30 a.m 8:30 p.m. | M-F: 5:30 a.m 8:30 p.m.<br>Sat, Sun: 8:30 a.m 8:30 p.m. |             |
| Days of operation:                              | Monday-Sunday                                           | Monday-Sunday                                           |             |
| Annual unlinked passenger trips:                | 39,701                                                  | 52,666                                                  | #7 out of 8 |
| Annual vehicle revenue miles:                   | 71,960                                                  | 89,270.5                                                | #6 out of 8 |
| Annual vehicle revenue hours:                   | 5,073                                                   | 5,073                                                   |             |
| Annual operating cost:                          | \$348,678.05                                            | \$355,233.84                                            | #6 out of 8 |
| Performance                                     |                                                         |                                                         |             |
| Operating expenses per revenue mile:            | \$4.85                                                  | \$4.23                                                  | #3 out of 8 |
| Operating expenses per revenue hour:            | \$68.73                                                 | \$70.02                                                 | #6 out of 8 |
| Operating expenses per unlinked passenger trip: | \$8.78                                                  | \$7.39                                                  | #2 out of 8 |
| Passengers per revenue hour:                    | 7.83                                                    | 10.38                                                   | #7 out of 8 |
| Passengers per revenue mile:                    | 0.55                                                    | 0.66                                                    | #5 out of 8 |
| Demographics                                    |                                                         |                                                         |             |
| Population density (people per square mile):    | 2,080                                                   | 1,630                                                   | #2 out of 8 |
| Persons below poverty level:                    | 20%                                                     | 21%                                                     | #4 out of 8 |
| Minority population:                            | 40%                                                     | 48%                                                     | #6 out of 8 |
| Zero vehicle households:                        | 8%                                                      | 7%                                                      | #3 out of 8 |
| Persons with disabilities:                      | 12%                                                     | 11%                                                     | #5 out of 8 |
| Population 17 years and under:                  | 26%                                                     | 25%                                                     | #5 out of 8 |
| Population 65 years and over:                   | 13%                                                     | 11%                                                     | #4 out of 8 |
| Strengths, Challenges, and Opportunities        |                                                         |                                                         |             |

|                                                 | CCX                                                     | System Average                                          | System Rank |
|-------------------------------------------------|---------------------------------------------------------|---------------------------------------------------------|-------------|
| Operational                                     |                                                         |                                                         |             |
| Length (round-trip):                            | 28.91                                                   | 18.88                                                   | #1 out of 8 |
| Frequency:                                      | 60 minutes                                              | 60 minutes                                              |             |
| Hours of operation:                             | M-F: 5:30 a.m 8:30 p.m.<br>Sat, Sun: 8:30 a.m 8:30 p.m. | M-F: 5:30 a.m 8:30 p.m.<br>Sat, Sun: 8:30 a.m 8:30 p.m. |             |
| Days of operation:                              | Monday-Sunday                                           | Monday-Sunday                                           |             |
| Annual unlinked passenger trips:                | 31,487                                                  | 52,666                                                  | #8 out of 8 |
| Annual vehicle revenue miles:                   | 136,686                                                 | 89,270.5                                                | #1 out of 8 |
| Annual vehicle revenue hours:                   | 5,073                                                   | 5,073                                                   |             |
| Annual operating cost:                          | \$373,191.21                                            | \$355,233.84                                            | #1 out of 8 |
| Performance                                     |                                                         |                                                         |             |
| Operating expenses per revenue mile:            | \$2.73                                                  | \$4.23                                                  | #8 out of 8 |
| Operating expenses per revenue hour:            | \$73.56                                                 | \$70.02                                                 | #1 out of 8 |
| Operating expenses per unlinked passenger trip: | \$11.85                                                 | \$7.39                                                  | #1 out of 8 |
| Passengers per revenue hour:                    | 6.21                                                    | 10.38                                                   | #8 out of 8 |
| Passengers per revenue mile:                    | 0.23                                                    | 0.66                                                    | #8 out of 8 |
| Demographics                                    |                                                         |                                                         |             |
| Population density (people per square mile):    | 1,510                                                   | 1,630                                                   | #6 out of 8 |
| Persons below poverty level:                    | 20%                                                     | 21%                                                     | #5 out of 8 |
| Minority population:                            | 51%                                                     | 48%                                                     | #2 out of 8 |
| Zero vehicle households:                        | 5%                                                      | 7%                                                      | #6 out of 8 |
| Persons with disabilities:                      | 8%                                                      | 11%                                                     | #7 out of 8 |
| Population 17 years and under:                  | 21%                                                     | 25%                                                     | #8 out of 8 |
| Population 65 years and over:                   | 8%                                                      | 11%                                                     | #8 out of 8 |
| Strengths, Challenges, and                      |                                                         |                                                         |             |