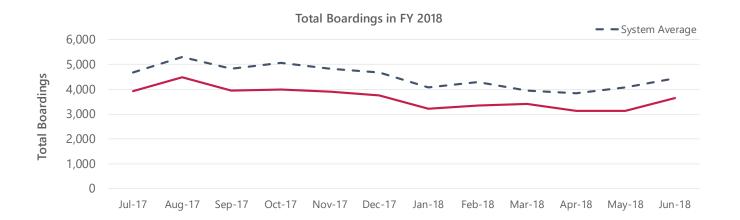

|                                                 | Route 5 (Yellow)                                        | System Average                                          | System Rank |
|-------------------------------------------------|---------------------------------------------------------|---------------------------------------------------------|-------------|
| Operational                                     |                                                         |                                                         |             |
| Length (round-trip):                            | 18.33                                                   | 18.88                                                   | #3 out of 8 |
| Frequency:                                      | 60 minutes                                              | 60 minutes                                              |             |
| Hours of operation:                             | M-F: 5:30 a.m 8:30 p.m.<br>Sat, Sun: 8:30 a.m 8:30 p.m. | M-F: 5:30 a.m 8:30 p.m.<br>Sat, Sun: 8:30 a.m 8:30 p.m. |             |
| Days of Operation:                              | Monday-Sunday                                           | Monday-Sunday                                           |             |
| Annual unlinked passenger trips:                | 44,200                                                  | 52,666                                                  | #5 out of 8 |
| Annual vehicle revenue miles:                   | 86,664                                                  | 89,270.5                                                | #3 out of 8 |
| Annual vehicle revenue hours:                   | 5,073                                                   | 5073                                                    |             |
| Annual operating cost:                          | \$354,246.78                                            | \$355,233.84                                            | #3 out of 8 |
| Performance                                     |                                                         |                                                         |             |
| Operating expenses per revenue mile:            | \$4.09                                                  | \$4.23                                                  | #6 out of 8 |
| Operating expenses per revenue hour:            | \$69.83                                                 | \$70.02                                                 | #3 out of 8 |
| Operating expenses per unlinked passenger trip: | \$8.01                                                  | \$7.39                                                  | #4 out of 8 |
| Passengers per revenue hour:                    | 8.71                                                    | 10.38                                                   | #6 out of 8 |
| Passengers per revenue mile:                    | 0.51                                                    | 0.66                                                    | #6 out of 8 |
| Demographics                                    |                                                         |                                                         |             |
| Population density (people per square mile):    | 1,340                                                   | 1,630                                                   | #7 out of 8 |
| Persons below poverty level:                    | 13%                                                     | 21%                                                     | #7 out of 8 |
| Minority population:                            | 37%                                                     | 48%                                                     | #7 out of 8 |
| Zero vehicle households:                        | 4%                                                      | 7%                                                      | #7 out of 8 |
| Persons with disabilities:                      | 10%                                                     | 11%                                                     | #6 out of 8 |
| Population 17 years and under:                  | 27%                                                     | 25%                                                     | #3 out of 8 |
| Population 65 years and over:                   | 12%                                                     | 11%                                                     | #6 out of 8 |
| Strengths, Challenges, and Opportunities        |                                                         |                                                         |             |