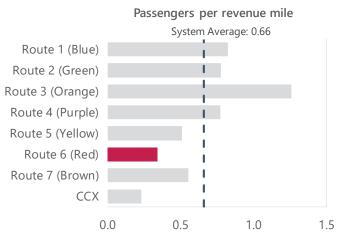

|                                                 | Route 1 (Blue)                                          | System Average                                          | System Rank |
|-------------------------------------------------|---------------------------------------------------------|---------------------------------------------------------|-------------|
| Operational                                     |                                                         |                                                         |             |
| Length (round-trip):                            | 17.19                                                   | 18.88                                                   | #4 out of 8 |
| Frequency:                                      | 60 minutes                                              | 60 minutes                                              |             |
| Hours of operation:                             | M-F: 5:30 a.m 8:30 p.m.<br>Sat, Sun: 8:30 a.m 8:30 p.m. | M-F: 5:30 a.m 8:30 p.m.<br>Sat, Sun: 8:30 a.m 8:30 p.m. |             |
| Days of operation:                              | Monday-Sunday                                           | Monday-Sunday                                           |             |
| Annual unlinked passenger trips:                | 67,002                                                  | 52,666                                                  | #2 out of 8 |
| Annual vehicle revenue miles:                   | 81,274                                                  | 89,270.5                                                | #4 out of 8 |
| Annual vehicle revenue hours:                   | 5,073                                                   | 5,073                                                   |             |
| Annual operating cost:                          | \$352,205.51                                            | \$355,233.84                                            | #4 out of 8 |
| Performance                                     |                                                         |                                                         |             |
| Operating expenses per revenue mile:            | \$4.33                                                  | \$4.23                                                  | #5 out of 8 |
| Operating expenses per revenue hour:            | \$69.43                                                 | \$70.02                                                 | #4 out of 8 |
| Operating expenses per unlinked passenger trip: | \$5.26                                                  | \$7.39                                                  | #7 out of 8 |
| Passengers per revenue hour:                    | 13.21                                                   | 10.38                                                   | #2 out of 8 |
| Passengers per revenue mile:                    | 0.82                                                    | 0.66                                                    | #2 out of 8 |
| Demographics                                    |                                                         |                                                         |             |
| Population Density (people per square mile):    | 1,980                                                   | 1,630                                                   | #3 out of 8 |
| Persons below poverty level:                    | 25%                                                     | 21%                                                     | #3 out of 8 |
| Minority population:                            | 48%                                                     | 48%                                                     | #5 out of 8 |
| Zero vehicle households:                        | 8%                                                      | 7%                                                      | #4 out of 8 |
| Persons with disabilities:                      | 13%                                                     | 11%                                                     | #4 out of 8 |
| Population 17 years and Under:                  | 25%                                                     | 25%                                                     | #7 out of 8 |
| Population 65 years and Over:                   | 14%                                                     | 11%                                                     | #2 out of 8 |
| Strengths, Challenges, and Opportunities        |                                                         |                                                         |             |

|                                                 | Route 2 (Green)                                         | System Average                                          | System Rank |
|-------------------------------------------------|---------------------------------------------------------|---------------------------------------------------------|-------------|
| Operational                                     |                                                         |                                                         |             |
| Length (round-trip):                            | 15.28                                                   | 18.88                                                   | #5 out of 8 |
| Frequency:                                      | 60 minutes                                              | 60 minutes                                              |             |
| Hours of Operation:                             | M-F: 5:30 a.m 8:30 p.m.<br>Sat, Sun: 8:30 a.m 8:30 p.m. | M-F: 5:30 a.m 8:30 p.m.<br>Sat, Sun: 8:30 a.m 8:30 p.m. |             |
| Days of Operation:                              | Monday-Sunday                                           | Monday-Sunday                                           |             |
| Annual unlinked passenger trips:                | 56,023                                                  | 52,666                                                  | #3 out of 8 |
| Annual vehicle revenue miles:                   | 7,2244                                                  | 89,270.5                                                | #5 out of 8 |
| Annual vehicle revenue hours:                   | 5,073                                                   | 5,073                                                   |             |
| Annual operating cost:                          | \$348,785.48                                            | \$355,233.84                                            | #5 out of 8 |
| Performance                                     |                                                         |                                                         |             |
| Operating expenses per revenue mile:            | \$4.83                                                  | \$4.23                                                  | #4 out of 8 |
| Operating expenses per revenue hour:            | \$68.75                                                 | \$70.02                                                 |             |
| Operating expenses per unlinked passenger trip: | \$6.23                                                  | \$7.39                                                  | #6 out of 8 |
| Passengers per revenue hour:                    | 11.04                                                   | 10.38                                                   | #3 out of 8 |
| Passengers per revenue mile:                    | 0.78                                                    | 0.66                                                    | #3 out of 8 |
| Demographics                                    |                                                         |                                                         |             |
| Population density (people per square mile):    | 1,730                                                   | 1,630                                                   | #5 out of 8 |
| Persons below poverty level:                    | 19%                                                     | 21%                                                     | #6 out of 8 |
| Minority population:                            | 48%                                                     | 48%                                                     | #4 out of 8 |
| Zero vehicle households:                        | 7%                                                      | 7%                                                      | #5 out of 8 |
| Persons with disabilities:                      | 13%                                                     | 11%                                                     | #3 out of 8 |
| Population 17 years and under:                  | 27%                                                     | 25%                                                     | #4 out of 8 |
| Population 65 years and over:                   | 14%                                                     | 11%                                                     | #1 out of 8 |

|                                                 | Route 3 (Orange)                                        | System Average                                          | System Rank |
|-------------------------------------------------|---------------------------------------------------------|---------------------------------------------------------|-------------|
| Operational                                     |                                                         |                                                         |             |
| Length (round-trip):                            | 14.34                                                   | 18.88                                                   | #8 out of 8 |
| Frequency:                                      | 60 minutes                                              | 60 minutes                                              |             |
| Hours of Operation:                             | M-F: 5:30 a.m 8:30 p.m.<br>Sat, Sun: 8:30 a.m 8:30 p.m. | M-F: 5:30 a.m 8:30 p.m.<br>Sat, Sun: 8:30 a.m 8:30 p.m. |             |
| Days of Operation:                              | Monday-Sunday                                           | Monday-Sunday                                           |             |
| Annual unlinked passenger trips:                | 85,366                                                  | 52,666                                                  | #1 out of 8 |
| Annual vehicle revenue miles:                   | 67,800                                                  | 89,270.5                                                | #8 out of 8 |
| Annual vehicle revenue hours:                   | 5,073                                                   | 5,073                                                   |             |
| Annual operating cost:                          | \$347,102.33                                            | \$355,233.84                                            | #8 out of 8 |
| Performance                                     |                                                         |                                                         |             |
| Operating expenses per revenue mile:            | \$5.12                                                  | \$4.23                                                  | #1 out of 8 |
| Operating expenses per revenue hour:            | \$68.42                                                 | \$70.02                                                 | #8 out of 8 |
| Operating expenses per unlinked passenger trip: | \$4.07                                                  | \$7.39                                                  | #8 out of 8 |
| Passengers per revenue hour:                    | 16.83                                                   | 10.38                                                   | #1 out of 8 |
| Passengers per revenue mile:                    | 1.26                                                    | 0.66                                                    | #1 out of 8 |
| Demographics                                    |                                                         |                                                         |             |
| Population Density (people per square mile):    | 2,090                                                   | 1,630                                                   | #1 out of 8 |
| Persons below poverty level:                    | 27%                                                     | 21%                                                     | #1 out of 8 |
| Minority population:                            | 51%                                                     | 48%                                                     | #3 out of 8 |
| Zero vehicle households:                        | 10%                                                     | 7%                                                      | #2 out of 8 |
| Persons with disabilities:                      | 15%                                                     | 11%                                                     | #1 out of 8 |
| Population 17 years and under:                  | 29%                                                     | 25%                                                     | #2 out of 8 |
| Population 65 years and over:                   | 13%                                                     | 11%                                                     | #3 out of 8 |
| Strengths, Challenges, and Opportunities        |                                                         |                                                         |             |

|                                                 | Route 4 (Purple)                                        | System Average                                          | System Rank |
|-------------------------------------------------|---------------------------------------------------------|---------------------------------------------------------|-------------|
| Operational                                     |                                                         |                                                         |             |
| Length (round-trip):                            | 14.69                                                   | 18.88                                                   | #7 out of 8 |
| Frequency:                                      | 60 minutes                                              | 60 minutes                                              |             |
| Hours of Operation:                             | M-F: 5:30 a.m 8:30 p.m.<br>Sat, Sun: 8:30 a.m 8:30 p.m. | M-F: 5:30 a.m 8:30 p.m.<br>Sat, Sun: 8:30 a.m 8:30 p.m. |             |
| Days of Operation:                              | Monday-Sunday                                           | Monday-Sunday                                           |             |
| Annual unlinked passenger trips:                | 53,758                                                  | 52,666                                                  | #4 out of 8 |
| Annual vehicle revenue miles:                   | 69,454                                                  | 89,270.5                                                | #7 out of 8 |
| Annual vehicle revenue hours:                   | 5,073                                                   | 5,073                                                   |             |
| Annual operating cost:                          | \$347,729.03                                            | \$355,233.84                                            | #7 out of 8 |
| Performance                                     |                                                         |                                                         |             |
| Operating expenses per revenue mile:            | \$5.01                                                  | \$4.23                                                  | #2 out of 8 |
| Operating expenses per revenue hour:            | \$68.55                                                 | \$70.02                                                 | #7 out of 8 |
| Operating expenses per unlinked passenger trip: | \$6.47                                                  | \$7.39                                                  | #5 out of 8 |
| Passengers per revenue hour:                    | 10.60                                                   | 10.38                                                   | #4 out of 8 |
| Passengers per revenue mile:                    | 0.77                                                    | 0.66                                                    | #4 out of 8 |
| Demographics                                    |                                                         |                                                         |             |
| Population density (people per square mile):    | 1,870                                                   | 1,630                                                   | #4 out of 8 |
| Persons below poverty level:                    | 25%                                                     | 21%                                                     | #2 out of 8 |
| Minority population:                            | 55%                                                     | 48%                                                     | #1 out of 8 |
| Zero vehicle households:                        | 10%                                                     | 7%                                                      | #1 out of 8 |
| Persons with disabilities:                      | 14%                                                     | 11%                                                     | #2 out of 8 |
| Population 17 years and under:                  | 30%                                                     | 25%                                                     | #1 out of 8 |
| Population 65 years and over:                   | 10%                                                     | 11%                                                     | #7 out of 8 |
| Strengths, Challenges, and Opportunities        |                                                         |                                                         |             |

|                                                 | Route 5 (Yellow)                                        | System Average                                          | System Rank |
|-------------------------------------------------|---------------------------------------------------------|---------------------------------------------------------|-------------|
| Operational                                     |                                                         |                                                         |             |
| Length (round-trip):                            | 18.33                                                   | 18.88                                                   | #3 out of 8 |
| Frequency:                                      | 60 minutes                                              | 60 minutes                                              |             |
| Hours of operation:                             | M-F: 5:30 a.m 8:30 p.m.<br>Sat, Sun: 8:30 a.m 8:30 p.m. | M-F: 5:30 a.m 8:30 p.m.<br>Sat, Sun: 8:30 a.m 8:30 p.m. |             |
| Days of Operation:                              | Monday-Sunday                                           | Monday-Sunday                                           |             |
| Annual unlinked passenger trips:                | 44,200                                                  | 52,666                                                  | #5 out of 8 |
| Annual vehicle revenue miles:                   | 86,664                                                  | 89,270.5                                                | #3 out of 8 |
| Annual vehicle revenue hours:                   | 5,073                                                   | 5073                                                    |             |
| Annual operating cost:                          | \$354,246.78                                            | \$355,233.84                                            | #3 out of 8 |
| Performance                                     |                                                         |                                                         |             |
| Operating expenses per revenue mile:            | \$4.09                                                  | \$4.23                                                  | #6 out of 8 |
| Operating expenses per revenue hour:            | \$69.83                                                 | \$70.02                                                 | #3 out of 8 |
| Operating expenses per unlinked passenger trip: | \$8.01                                                  | \$7.39                                                  | #4 out of 8 |
| Passengers per revenue hour:                    | 8.71                                                    | 10.38                                                   | #6 out of 8 |
| Passengers per revenue mile:                    | 0.51                                                    | 0.66                                                    | #6 out of 8 |
| Demographics                                    |                                                         |                                                         |             |
| Population density (people per square mile):    | 1,340                                                   | 1,630                                                   | #7 out of 8 |
| Persons below poverty level:                    | 13%                                                     | 21%                                                     | #7 out of 8 |
| Minority population:                            | 37%                                                     | 48%                                                     | #7 out of 8 |
| Zero vehicle households:                        | 4%                                                      | 7%                                                      | #7 out of 8 |
| Persons with disabilities:                      | 10%                                                     | 11%                                                     | #6 out of 8 |
| Population 17 years and under:                  | 27%                                                     | 25%                                                     | #3 out of 8 |
| Population 65 years and over:                   | 12%                                                     | 11%                                                     | #6 out of 8 |
| Strengths, Challenges, and Opportunities        |                                                         |                                                         |             |

|                                                 | Route 6 (Red)                                           | System Average                                          | System Rank |
|-------------------------------------------------|---------------------------------------------------------|---------------------------------------------------------|-------------|
| Operational                                     |                                                         |                                                         |             |
| Length (round-trip):                            | 27.09                                                   | 18.88                                                   | #2 out of 8 |
| Frequency:                                      | 60 minutes                                              | 60 minutes                                              |             |
| Hours of operation:                             | M-F: 5:30 a.m 8:30 p.m.<br>Sat, Sun: 8:30 a.m 8:30 p.m. | M-F: 5:30 a.m 8:30 p.m.<br>Sat, Sun: 8:30 a.m 8:30 p.m. |             |
| Days of Operation:                              | Monday-Sunday                                           | Monday-Sunday                                           |             |
| Annual unlinked passenger trips:                | 43,793                                                  | 52,666                                                  | #6 out of 8 |
| Annual vehicle revenue miles:                   | 12,8082                                                 | 89,270.5                                                | #2 out of 8 |
| Annual vehicle revenue hours:                   | 5,073                                                   | 5,073                                                   |             |
| Annual operating cost:                          | \$369,932.34                                            | \$355,233.84                                            | #2 out of 8 |
| Performance                                     |                                                         |                                                         |             |
| Operating expenses per revenue mile:            | \$2.89                                                  | \$4.23                                                  | #7 out of 8 |
| Operating expenses per revenue hour:            | \$72.92                                                 | \$70.02                                                 | #2 out of 8 |
| Operating expenses per unlinked passenger trip: | \$8.45                                                  | \$7.39                                                  | #3 out of 8 |
| Passengers per revenue hour:                    | 8.63                                                    | 10.38                                                   | #6 out of 8 |
| Passengers per revenue mile:                    | 0.34                                                    | 0.66                                                    | #7 out of 8 |
| Demographics                                    |                                                         |                                                         |             |
| Population sensity (people per square mile):    | 990                                                     | 1,630                                                   | #8 out of 8 |
| Persons below poverty level:                    | 11%                                                     | 21%                                                     | #8 out of 8 |
| Minority population:                            | 35%                                                     | 48%                                                     | #8 out of 8 |
| Zero vehicle households:                        | 4%                                                      | 7%                                                      | #8 out of 8 |
| Persons with disabilities:                      | 7%                                                      | 11%                                                     | #8 out of 8 |
| Population 17 years and under:                  | 26%                                                     | 25%                                                     | #6 out of 8 |
| Population 65 years and over:                   | 12%                                                     | 11%                                                     | #5 out of 8 |
| Strengths, Challenges, and Opportunities        |                                                         |                                                         |             |

|                                                 | Route 7 (Brown)                                         | System Average                                          | System Rank |
|-------------------------------------------------|---------------------------------------------------------|---------------------------------------------------------|-------------|
| Operational                                     |                                                         |                                                         |             |
| Length (round-trip):                            | 15.22                                                   | 18.88                                                   | #6 out of 8 |
| Frequency:                                      | 60 minutes                                              | 60 minutes                                              |             |
| Hours of Operation:                             | M-F: 5:30 a.m 8:30 p.m.<br>Sat, Sun: 8:30 a.m 8:30 p.m. | M-F: 5:30 a.m 8:30 p.m.<br>Sat, Sun: 8:30 a.m 8:30 p.m. |             |
| Days of operation:                              | Monday-Sunday                                           | Monday-Sunday                                           |             |
| Annual unlinked passenger trips:                | 39,701                                                  | 52,666                                                  | #7 out of 8 |
| Annual vehicle revenue miles:                   | 71,960                                                  | 89,270.5                                                | #6 out of 8 |
| Annual vehicle revenue hours:                   | 5,073                                                   | 5,073                                                   |             |
| Annual operating cost:                          | \$348,678.05                                            | \$355,233.84                                            | #6 out of 8 |
| Performance                                     |                                                         |                                                         |             |
| Operating expenses per revenue mile:            | \$4.85                                                  | \$4.23                                                  | #3 out of 8 |
| Operating expenses per revenue hour:            | \$68.73                                                 | \$70.02                                                 | #6 out of 8 |
| Operating expenses per unlinked passenger trip: | \$8.78                                                  | \$7.39                                                  | #2 out of 8 |
| Passengers per revenue hour:                    | 7.83                                                    | 10.38                                                   | #7 out of 8 |
| Passengers per revenue mile:                    | 0.55                                                    | 0.66                                                    | #5 out of 8 |
| Demographics                                    |                                                         |                                                         |             |
| Population density (people per square mile):    | 2,080                                                   | 1,630                                                   | #2 out of 8 |
| Persons below poverty level:                    | 20%                                                     | 21%                                                     | #4 out of 8 |
| Minority population:                            | 40%                                                     | 48%                                                     | #6 out of 8 |
| Zero vehicle households:                        | 8%                                                      | 7%                                                      | #3 out of 8 |
| Persons with disabilities:                      | 12%                                                     | 11%                                                     | #5 out of 8 |
| Population 17 years and under:                  | 26%                                                     | 25%                                                     | #5 out of 8 |
| Population 65 years and over:                   | 13%                                                     | 11%                                                     | #4 out of 8 |
| Strengths, Challenges, and Opportunities        |                                                         |                                                         |             |

|                                                 | CCX                                                     | System Average                                          | System Rank |
|-------------------------------------------------|---------------------------------------------------------|---------------------------------------------------------|-------------|
| Operational                                     |                                                         |                                                         |             |
| Length (round-trip):                            | 28.91                                                   | 18.88                                                   | #1 out of 8 |
| Frequency:                                      | 60 minutes                                              | 60 minutes                                              |             |
| Hours of operation:                             | M-F: 5:30 a.m 8:30 p.m.<br>Sat, Sun: 8:30 a.m 8:30 p.m. | M-F: 5:30 a.m 8:30 p.m.<br>Sat, Sun: 8:30 a.m 8:30 p.m. |             |
| Days of operation:                              | Monday-Sunday                                           | Monday-Sunday                                           |             |
| Annual unlinked passenger trips:                | 31,487                                                  | 52,666                                                  | #8 out of 8 |
| Annual vehicle revenue miles:                   | 136,686                                                 | 89,270.5                                                | #1 out of 8 |
| Annual vehicle revenue hours:                   | 5,073                                                   | 5,073                                                   |             |
| Annual operating cost:                          | \$373,191.21                                            | \$355,233.84                                            | #1 out of 8 |
| Performance                                     |                                                         |                                                         |             |
| Operating expenses per revenue mile:            | \$2.73                                                  | \$4.23                                                  | #8 out of 8 |
| Operating expenses per revenue hour:            | \$73.56                                                 | \$70.02                                                 | #1 out of 8 |
| Operating expenses per unlinked passenger trip: | \$11.85                                                 | \$7.39                                                  | #1 out of 8 |
| Passengers per revenue hour:                    | 6.21                                                    | 10.38                                                   | #8 out of 8 |
| Passengers per revenue mile:                    | 0.23                                                    | 0.66                                                    | #8 out of 8 |
| Demographics                                    |                                                         |                                                         |             |
| Population density (people per square mile):    | 1,510                                                   | 1,630                                                   | #6 out of 8 |
| Persons below poverty level:                    | 20%                                                     | 21%                                                     | #5 out of 8 |
| Minority population:                            | 51%                                                     | 48%                                                     | #2 out of 8 |
| Zero vehicle households:                        | 5%                                                      | 7%                                                      | #6 out of 8 |
| Persons with disabilities:                      | 8%                                                      | 11%                                                     | #7 out of 8 |
| Population 17 years and under:                  | 21%                                                     | 25%                                                     | #8 out of 8 |
| Population 65 years and over:                   | 8%                                                      | 11%                                                     | #8 out of 8 |
| Strengths, Challenges, and                      |                                                         |                                                         |             |