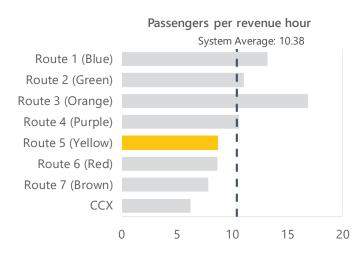

|                                                 | Route 5 (Yellow)                                        | System Average                                          | System Rank |
|-------------------------------------------------|---------------------------------------------------------|---------------------------------------------------------|-------------|
| Operational                                     |                                                         |                                                         |             |
| Length (round-trip):                            | 18.33                                                   | 18.88                                                   | #3 out of 8 |
| Frequency:                                      | 60 minutes                                              | 60 minutes                                              |             |
| Hours of operation:                             | M-F: 5:30 a.m 8:30 p.m.<br>Sat, Sun: 8:30 a.m 8:30 p.m. | M-F: 5:30 a.m 8:30 p.m.<br>Sat, Sun: 8:30 a.m 8:30 p.m. |             |
| Days of Operation:                              | Monday-Sunday                                           | Monday-Sunday                                           |             |
| Annual unlinked passenger trips:                | 44,200                                                  | 52,666                                                  | #5 out of 8 |
| Annual vehicle revenue miles:                   | 86,664                                                  | 89,270.5                                                | #3 out of 8 |
| Annual vehicle revenue hours:                   | 5,073                                                   | 5073                                                    |             |
| Annual operating cost:                          | \$354,246.78                                            | \$355,233.84                                            | #3 out of 8 |
| Performance                                     |                                                         |                                                         |             |
| Operating expenses per revenue mile:            | \$4.09                                                  | \$4.23                                                  | #6 out of 8 |
| Operating expenses per revenue hour:            | \$69.83                                                 | \$70.02                                                 | #3 out of 8 |
| Operating expenses per unlinked passenger trip: | \$8.01                                                  | \$7.39                                                  | #4 out of 8 |
| Passengers per revenue hour:                    | 8.71                                                    | 10.38                                                   | #6 out of 8 |
| Passengers per revenue mile:                    | 0.51                                                    | 0.66                                                    | #6 out of 8 |
| Demographics                                    |                                                         |                                                         |             |
| Population density (people per square mile):    | 1,340                                                   | 1,630                                                   | #7 out of 8 |
| Persons below poverty level:                    | 13%                                                     | 21%                                                     | #7 out of 8 |
| Minority population:                            | 37%                                                     | 48%                                                     | #7 out of 8 |
| Zero vehicle households:                        | 4%                                                      | 7%                                                      | #7 out of 8 |
| Persons with disabilities:                      | 10%                                                     | 11%                                                     | #6 out of 8 |
| Population 17 years and under:                  | 27%                                                     | 25%                                                     | #3 out of 8 |
| Population 65 years and over:                   | 12%                                                     | 11%                                                     | #6 out of 8 |
| Strengths, Challenges, and Opportunities        |                                                         |                                                         |             |