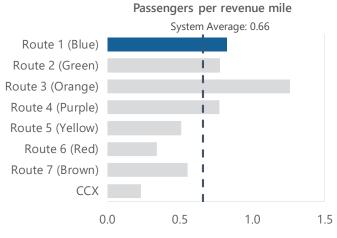

|                                                 | Route 1 (Blue)                                          | System Average                                          | System Rank |
|-------------------------------------------------|---------------------------------------------------------|---------------------------------------------------------|-------------|
| Operational                                     |                                                         |                                                         |             |
| Length (round-trip):                            | 17.19                                                   | 18.88                                                   | #4 out of 8 |
| Frequency:                                      | 60 minutes                                              | 60 minutes                                              |             |
| Hours of operation:                             | M-F: 5:30 a.m 8:30 p.m.<br>Sat, Sun: 8:30 a.m 8:30 p.m. | M-F: 5:30 a.m 8:30 p.m.<br>Sat, Sun: 8:30 a.m 8:30 p.m. |             |
| Days of operation:                              | Monday-Sunday                                           | Monday-Sunday                                           |             |
| Annual unlinked passenger trips:                | 67,002                                                  | 52,666                                                  | #2 out of 8 |
| Annual vehicle revenue miles:                   | 81,274                                                  | 89,270.5                                                | #4 out of 8 |
| Annual vehicle revenue hours:                   | 5,073                                                   | 5,073                                                   |             |
| Annual operating cost:                          | \$352,205.51                                            | \$355,233.84                                            | #4 out of 8 |
| Performance                                     |                                                         |                                                         |             |
| Operating expenses per revenue mile:            | \$4.33                                                  | \$4.23                                                  | #5 out of 8 |
| Operating expenses per revenue hour:            | \$69.43                                                 | \$70.02                                                 | #4 out of 8 |
| Operating expenses per unlinked passenger trip: | \$5.26                                                  | \$7.39                                                  | #7 out of 8 |
| Passengers per revenue hour:                    | 13.21                                                   | 10.38                                                   | #2 out of 8 |
| Passengers per revenue mile:                    | 0.82                                                    | 0.66                                                    | #2 out of 8 |
| Demographics                                    |                                                         |                                                         |             |
| Population Density (people per square mile):    | 1,980                                                   | 1,630                                                   | #3 out of 8 |
| Persons below poverty level:                    | 25%                                                     | 21%                                                     | #3 out of 8 |
| Minority population:                            | 48%                                                     | 48%                                                     | #5 out of 8 |
| Zero vehicle households:                        | 8%                                                      | 7%                                                      | #4 out of 8 |
| Persons with disabilities:                      | 13%                                                     | 11%                                                     | #4 out of 8 |
| Population 17 years and Under:                  | 25%                                                     | 25%                                                     | #7 out of 8 |
| Population 65 years and Over:                   | 14%                                                     | 11%                                                     | #2 out of 8 |
| Strengths, Challenges, and Opportunities        |                                                         |                                                         |             |