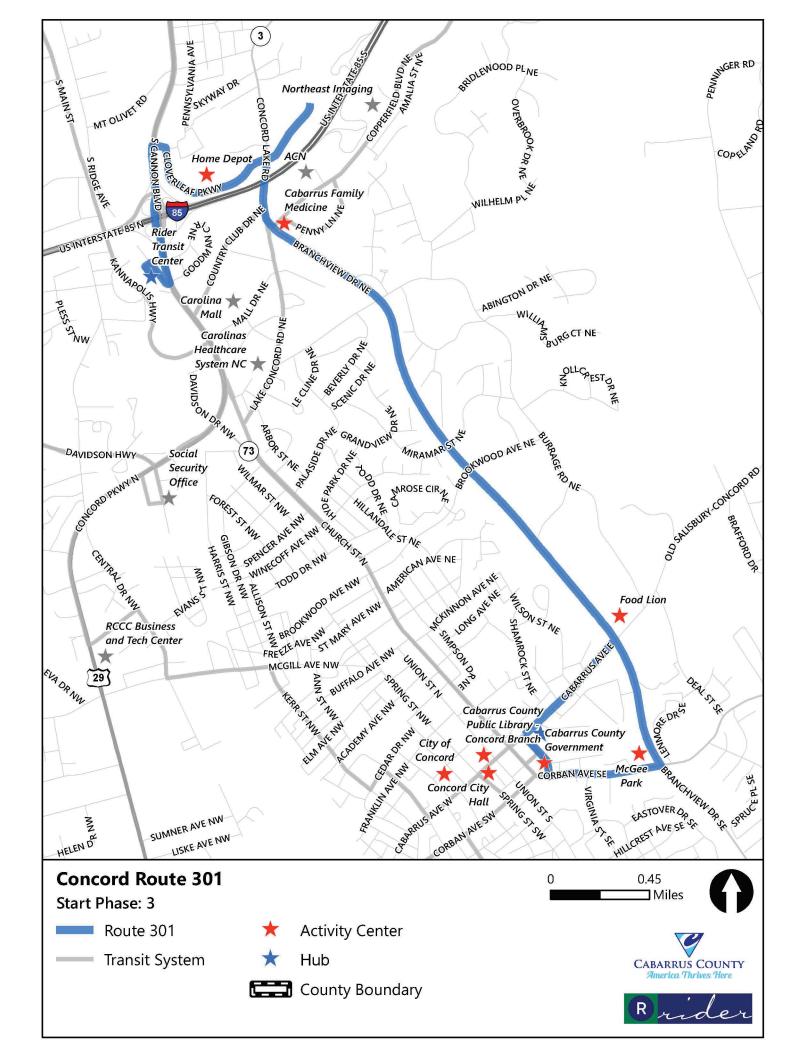

|                                                 | Route 1 (Blue)                                          | System Average                                          | System Rank |
|-------------------------------------------------|---------------------------------------------------------|---------------------------------------------------------|-------------|
| Operational                                     |                                                         |                                                         |             |
| Length (round-trip):                            | 17.19                                                   | 18.88                                                   | #4 out of 8 |
| Frequency: