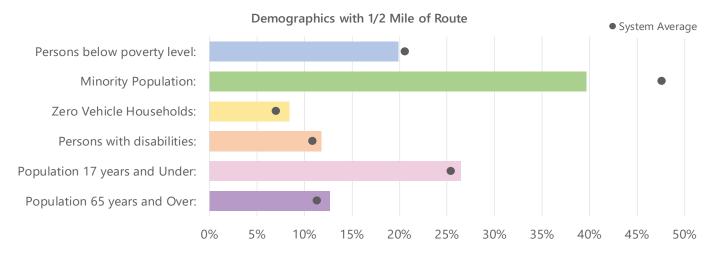

|                                                 | Route 7 (Brown)                                         | System Average                                          | System Rank |
|-------------------------------------------------|---------------------------------------------------------|---------------------------------------------------------|-------------|
| Operational                                     |                                                         |                                                         |             |
| Length (round-trip):                            | 15.22                                                   | 18.88                                                   | #6 out of 8 |
| Frequency:                                      | 60 minutes                                              | 60 minutes                                              |             |
| Hours of Operation:                             | M-F: 5:30 a.m 8:30 p.m.<br>Sat, Sun: 8:30 a.m 8:30 p.m. | M-F: 5:30 a.m 8:30 p.m.<br>Sat, Sun: 8:30 a.m 8:30 p.m. |             |
| Days of operation:                              | Monday-Sunday                                           | Monday-Sunday                                           |             |
| Annual unlinked passenger trips:                | 39,701                                                  | 52,666                                                  | #7 out of 8 |
| Annual vehicle revenue miles:                   | 71,960                                                  | 89,270.5                                                | #6 out of 8 |
| Annual vehicle revenue hours:                   | 5,073                                                   | 5,073                                                   |             |
| Annual operating cost:                          | \$348,678.05                                            | \$355,233.84                                            | #6 out of 8 |
| Performance                                     |                                                         |                                                         |             |
| Operating expenses per revenue mile:            | \$4.85                                                  | \$4.23                                                  | #3 out of 8 |
| Operating expenses per revenue hour:            | \$68.73                                                 | \$70.02                                                 | #6 out of 8 |
| Operating expenses per unlinked passenger trip: | \$8.78                                                  | \$7.39                                                  | #2 out of 8 |
| Passengers per revenue hour:                    | 7.83                                                    | 10.38                                                   | #7 out of 8 |
| Passengers per revenue mile:                    | 0.55                                                    | 0.66                                                    | #5 out of 8 |
| Demographics                                    |                                                         |                                                         |             |
| Population density (people per square mile):    | 2,080                                                   | 1,630                                                   | #2 out of 8 |
| Persons below poverty level:                    | 20%                                                     | 21%                                                     | #4 out of 8 |
| Minority population:                            | 40%                                                     | 48%                                                     | #6 out of 8 |
| Zero vehicle households:                        | 8%                                                      | 7%                                                      | #3 out of 8 |
| Persons with disabilities:                      | 12%                                                     | 11%                                                     | #5 out of 8 |
| Population 17 years and under:                  | 26%                                                     | 25%                                                     | #5 out of 8 |
| Population 65 years and over:                   | 13%                                                     | 11%                                                     | #4 out of 8 |
| Strengths, Challenges, and Opportunities        |                                                         |                                                         |             |