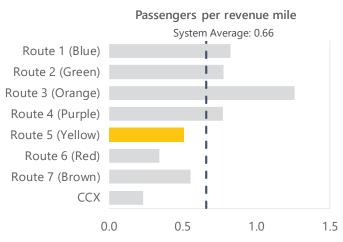

|                                                 | Route 5 (Yellow)                                        | System Average                                          | System Rank |
|-------------------------------------------------|---------------------------------------------------------|---------------------------------------------------------|-------------|
| Operational                                     |                                                         |                                                         |             |
| Length (round-trip):                            | 18.33                                                   | 18.88                                                   | #3 out of 8 |
| Frequency:                                      | 60 minutes                                              | 60 minutes                                              |             |
| Hours of operation:                             | M-F: 5:30 a.m 8:30 p.m.<br>Sat, Sun: 8:30 a.m 8:30 p.m. | M-F: 5:30 a.m 8:30 p.m.<br>Sat, Sun: 8:30 a.m 8:30 p.m. |             |
| Days of Operation:                              | Monday-Sunday                                           | Monday-Sunday                                           |             |
| Annual unlinked passenger trips:                | 44,200                                                  | 52,666                                                  | #5 out of 8 |
| Annual vehicle revenue miles:                   | 86,664                                                  | 89,270.5                                                | #3 out of 8 |
| Annual vehicle revenue hours:                   | 5,073                                                   | 5073                                                    |             |
| Annual operating cost:                          | \$354,246.78                                            | \$355,233.84                                            | #3 out of 8 |
| Performance                                     |                                                         |                                                         |             |
| Operating expenses per revenue mile:            | \$4.09                                                  | \$4.23                                                  | #6 out of 8 |
| Operating expenses per revenue hour:            | \$69.83                                                 | \$70.02                                                 | #3 out of 8 |
| Operating expenses per unlinked passenger trip: | \$8.01                                                  | \$7.39                                                  | #4 out of 8 |
| Passengers per revenue hour:                    | 8.71                                                    | 10.38                                                   | #6 out of 8 |
| Passengers per revenue mile:                    | 0.51                                                    | 0.66                                                    | #6 out of 8 |
| Demographics                                    |                                                         |                                                         |             |
| Population density (people per square mile):    | 1,340                                                   | 1,630                                                   | #7 out of 8 |
| Persons below poverty level:                    | 13%                                                     | 21%                                                     | #7 out of 8 |
| Minority population:                            | 37%                                                     | 48%                                                     | #7 out of 8 |
| Zero vehicle households:                        | 4%                                                      | 7%                                                      | #7 out of 8 |
| Persons with disabilities:                      | 10%                                                     | 11%                                                     | #6 out of 8 |
| Population 17 years and under:                  | 27%                                                     | 25%                                                     | #3 out of 8 |
| Population 65 years and over:                   | 12%                                                     | 11%                                                     | #6 out of 8 |
| Strengths, Challenges, and Opportunities        |                                                         |                                                         |             |