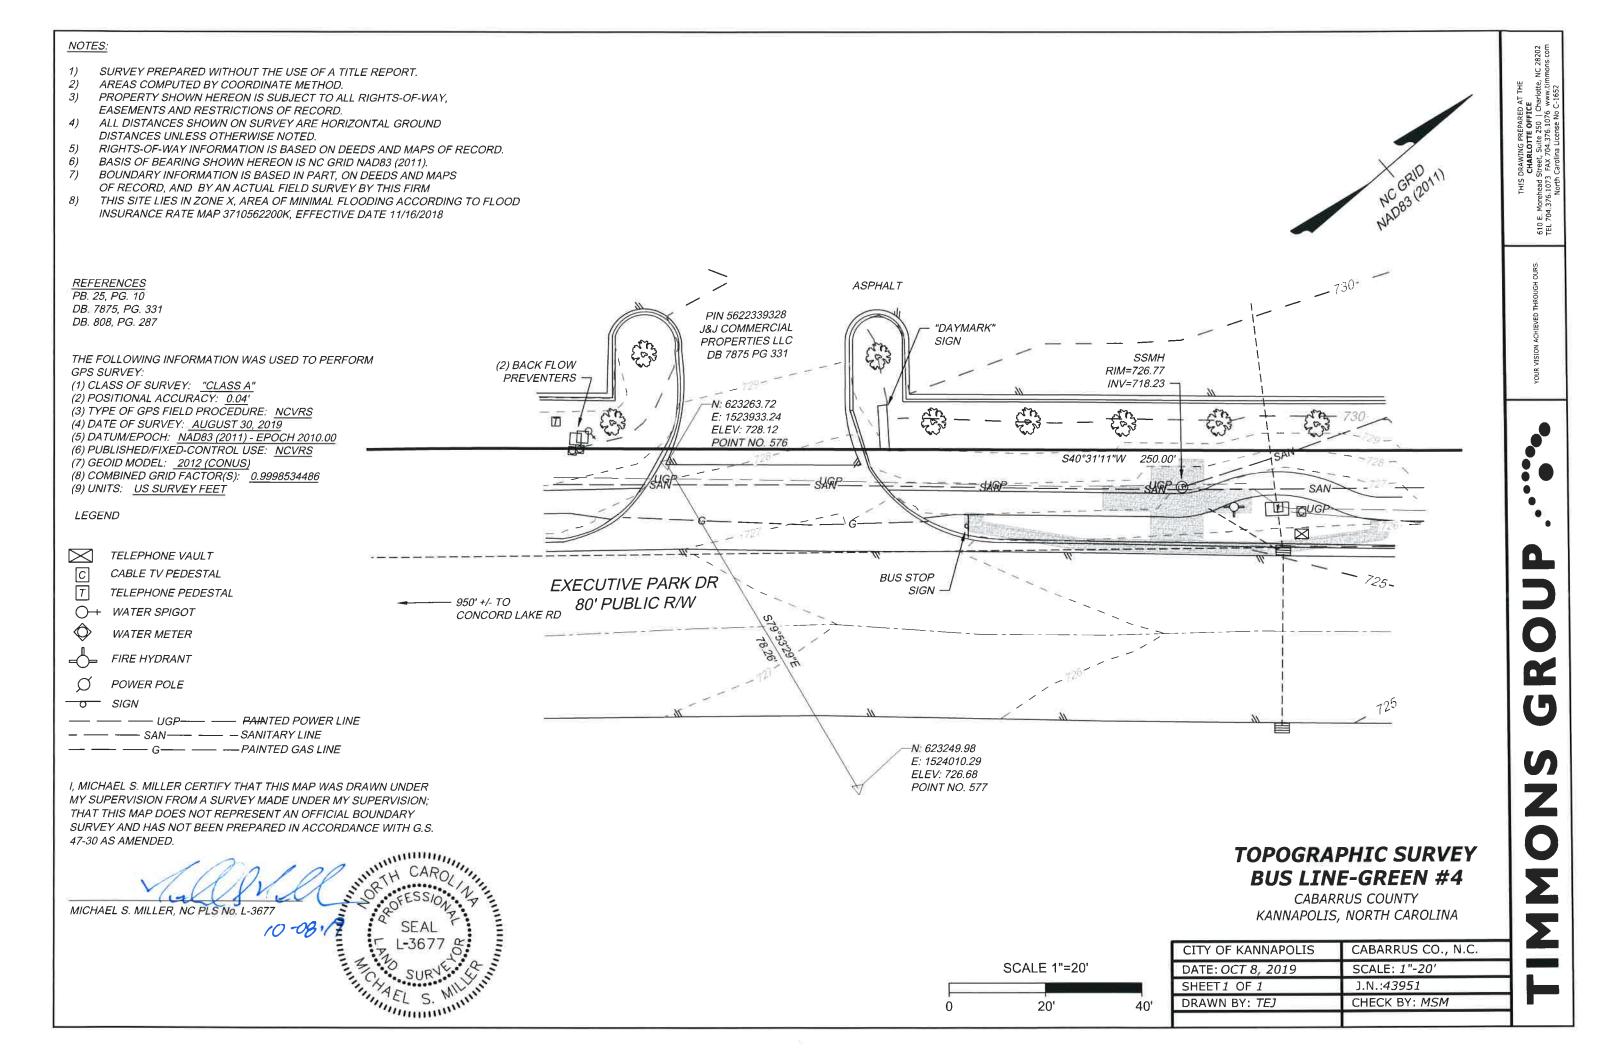

REV: 10/8/19 TEJ

3) PROPERTY SHOWN HEREON IS SUBJECT TO ALL RIGHTS-OF-WAY, EASEMENTS AND RESTRICTIONS OF RECORD.

4) ALL DISTANCES SHOWN ON SURVEY ARE HORIZONTAL GROUND DISTANCES UNLESS OTHERWISE NOTED.

5) RIGHTS-OF-WAY INFORMATION IS BASED ON DEEDS AND MAPS OF RECORD.

6) BASIS OF BEARING SHOWN HEREON IS NC GRID NAD83 (2011).

7) BOUNDARY INFORMATION IS BASED IN PART, ON DEEDS AND MAPS OF RECORD, AND BY AN ACTUAL FIELD SURVEY BY THIS FIRM

8) THIS SITE LIES IN ZONE X, AREA OF MINIMAL FLOODING ACCORDING TO FLOOD INSURANCE RATE MAP 3710562200K, EFFECTIVE DATE 11/16/2018

REFERENCES

DB. 11780, PG. 239

DB. 10745, PG. 46

DB. 2922, PG. 140

THE FOLLOWING INFORMATION WAS USED TO PERFORM GPS SURVEY:

(1) CLASS OF SURVEY: "CLASS A"

(2) POSITIONAL ACCURACY: 0.04'

(3) TYPE OF GPS FIELD PROCEDURE: NCVRS

(4) DATE OF SURVEY: AUGUST 30, 2019

(5) DATUM/EPOCH: NAD83 (2011) - EPOCH 2010.00

(6) PUBLISHED/FIXED-CONTROL USE: NCVRS

(7) GEOID MODEL: 2012 (CONUS)

(8) COMBINED GRID FACTOR(S): 0.9998534486

(9) UNITS: <u>US SURVEY FEET</u>

LEGEND

O POWER POLE
SIGN

I, MICHAEL S. MILLER CERTIFY THAT THIS MAP WAS DRAWN UNDER MY SUPERVISION FROM A SURVEY MADE UNDER MY SUPERVISION; THAT THIS MAP DOES NOT REPRESENT AN OFFICIAL BOUNDARY SURVEY AND HAS NOT BEEN PREPARED IN ACCORDANCE WITH G.S. 47-30 AS AMENDED.

## TOPOGRAPHIC SURVEY BUS LINE-GREEN #40

CABARRUS COUNTY KANNAPOLIS, NORTH CAROLINA

| CITY OF KANNAPOLIS   | CABARRUS CO., N.C. |  |
|----------------------|--------------------|--|
| DATE: OCT 8, 2019    | SCALE: 1"-20'      |  |
| SHEET 1 OF 1         | J.N.: <i>43951</i> |  |
| DRAWN BY: <i>TEJ</i> | CHECK BY: MSM      |  |
|                      |                    |  |