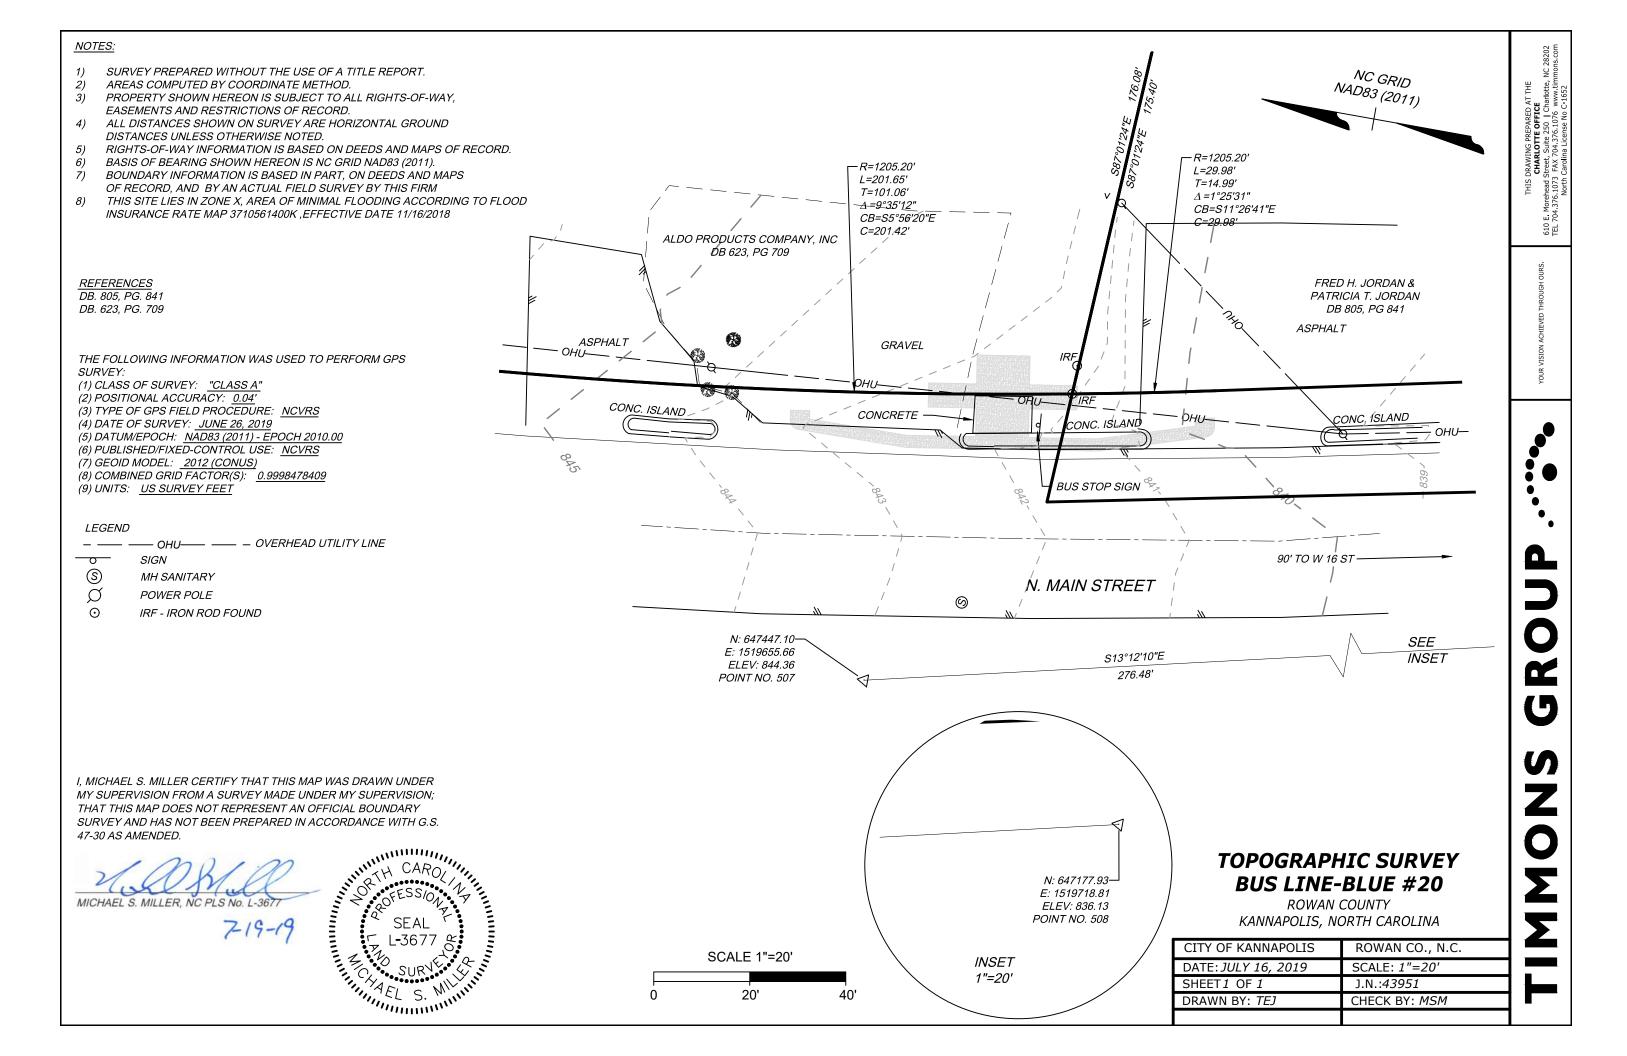

## TOPOGRAPHIC SURVEY BUS LINE-GREEN #40

CABARRUS COUNTY KANNAPOLIS, NORTH CAROLINA

| CITY OF KANNAPOLIS   | CABARRUS CO., N.C. |  |
|----------------------|--------------------|--|
| DATE: OCT 8, 2019    | SCALE: 1"-20'      |  |
| SHEET 1 OF 1         | J.N.: <i>43951</i> |  |
| DRAWN BY: <i>TEJ</i> | CHECK BY: MSM      |  |
|                      |                    |  |