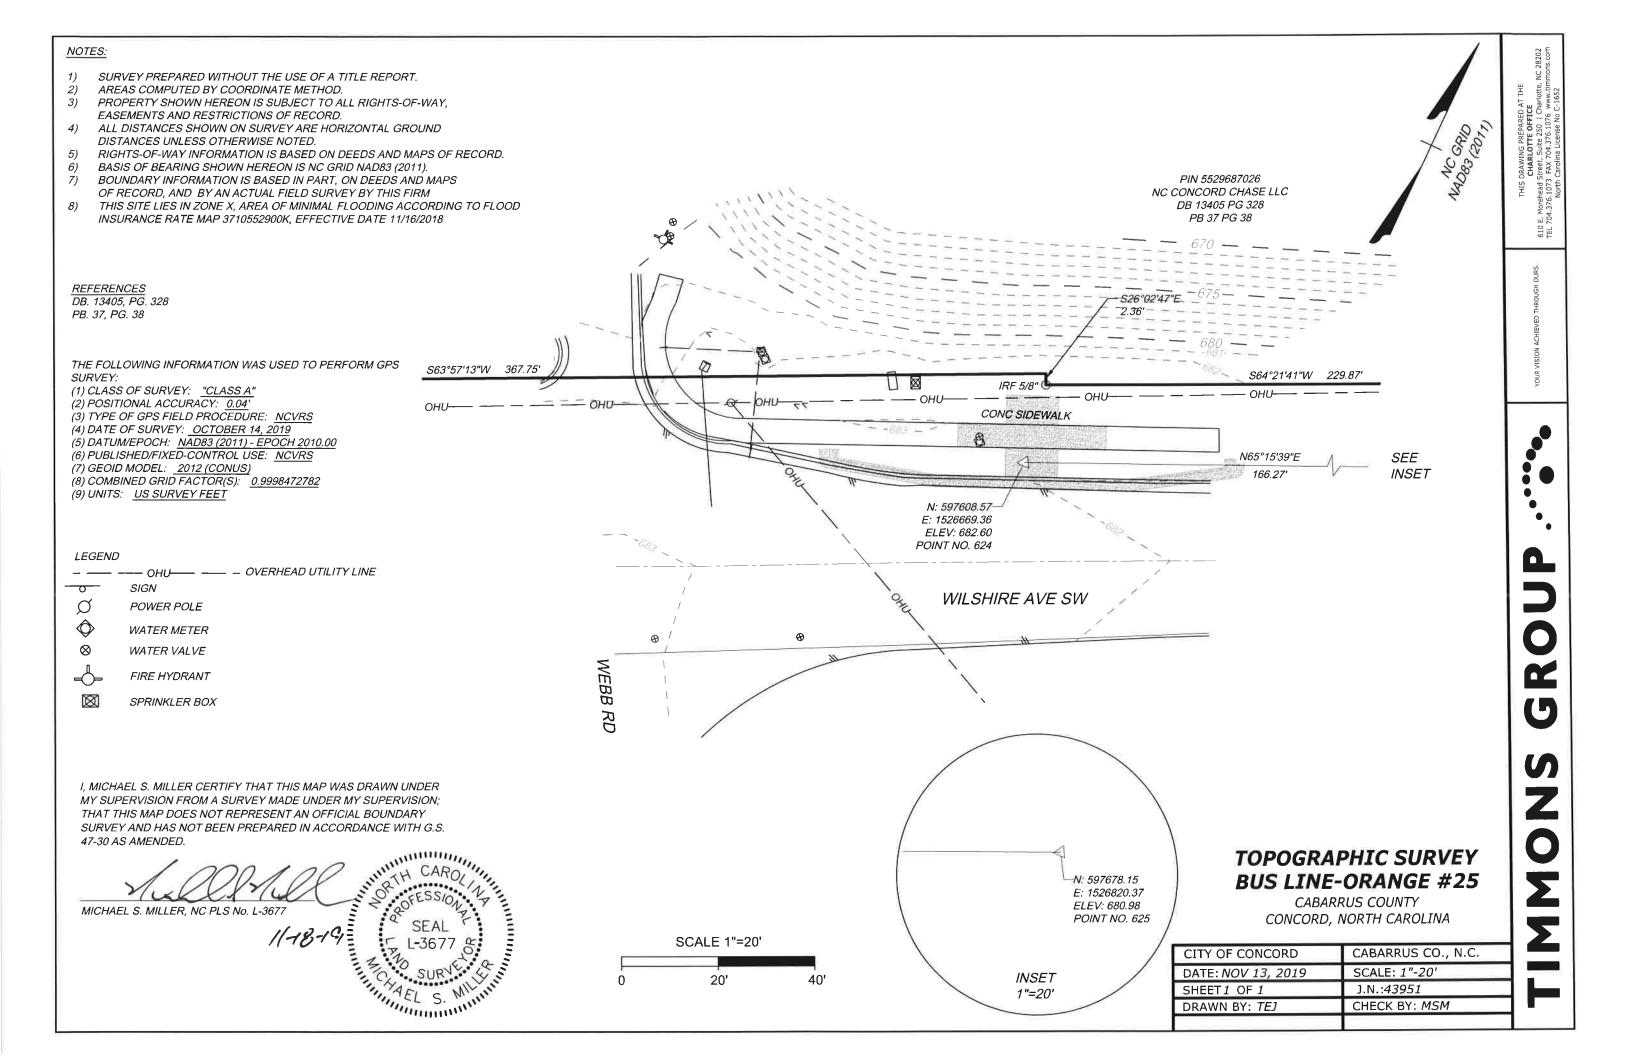

REV: 10/8/19 TEJ

3) PROPERTY SHOWN HEREON IS SUBJECT TO ALL RIGHTS-OF-WAY, EASEMENTS AND RESTRICTIONS OF RECORD.

4) ALL DISTANCES SHOWN ON SURVEY ARE HORIZONTAL GROUND DISTANCES UNLESS OTHERWISE NOTED.

5) RIGHTS-OF-WAY INFORMATION IS BASED ON DEEDS AND MAPS OF RECORD.

6) BASIS OF BEARING SHOWN HEREON IS NC GRID NAD83 (2011).

7) BOUNDARY INFORMATION IS BASED IN PART, ON DEEDS AND MAPS OF RECORD, AND BY AN ACTUAL FIELD SURVEY BY THIS FIRM

8) THIS SITE LIES IN ZONE X, AREA OF MINIMAL FLOODING ACCORDING TO FLOOD INSURANCE RATE MAP 3710562200K, EFFECTIVE DATE 11/16/2018

REFERENCES

DB. 11780, PG. 239

DB. 10745, PG. 46

DB. 2922, PG. 140

THE FOLLOWING INFORMATION WAS USED TO PERFORM GPS SURVEY:

(1) CLASS OF SURVEY: "CLASS A"

(2) POSITIONAL ACCURACY: 0.04'

(3) TYPE OF GPS FIELD PROCEDURE: NCVRS

(4) DATE OF SURVEY: AUGUST 30, 2019

(5) DATUM/EPOCH: NAD83 (2011) - EPOCH 2010.00

(6) PUBLISHED/FIXED-CONTROL USE: NCVRS

(7) GEOID MODEL: 2012 (CONUS)

(8) COMBINED GRID FACTOR(S): 0.9998534486

(9) UNITS: <u>US SURVEY FEET</u>

LEGEND

O POWER POLE
SIGN

I, MICHAEL S. MILLER CERTIFY THAT THIS MAP WAS DRAWN UNDER MY SUPERVISION FROM A SURVEY MADE UNDER MY SUPERVISION; THAT THIS MAP DOES NOT REPRESENT AN OFFICIAL BOUNDARY SURVEY AND HAS NOT BEEN PREPARED IN ACCORDANCE WITH G.S. 47-30 AS AMENDED.