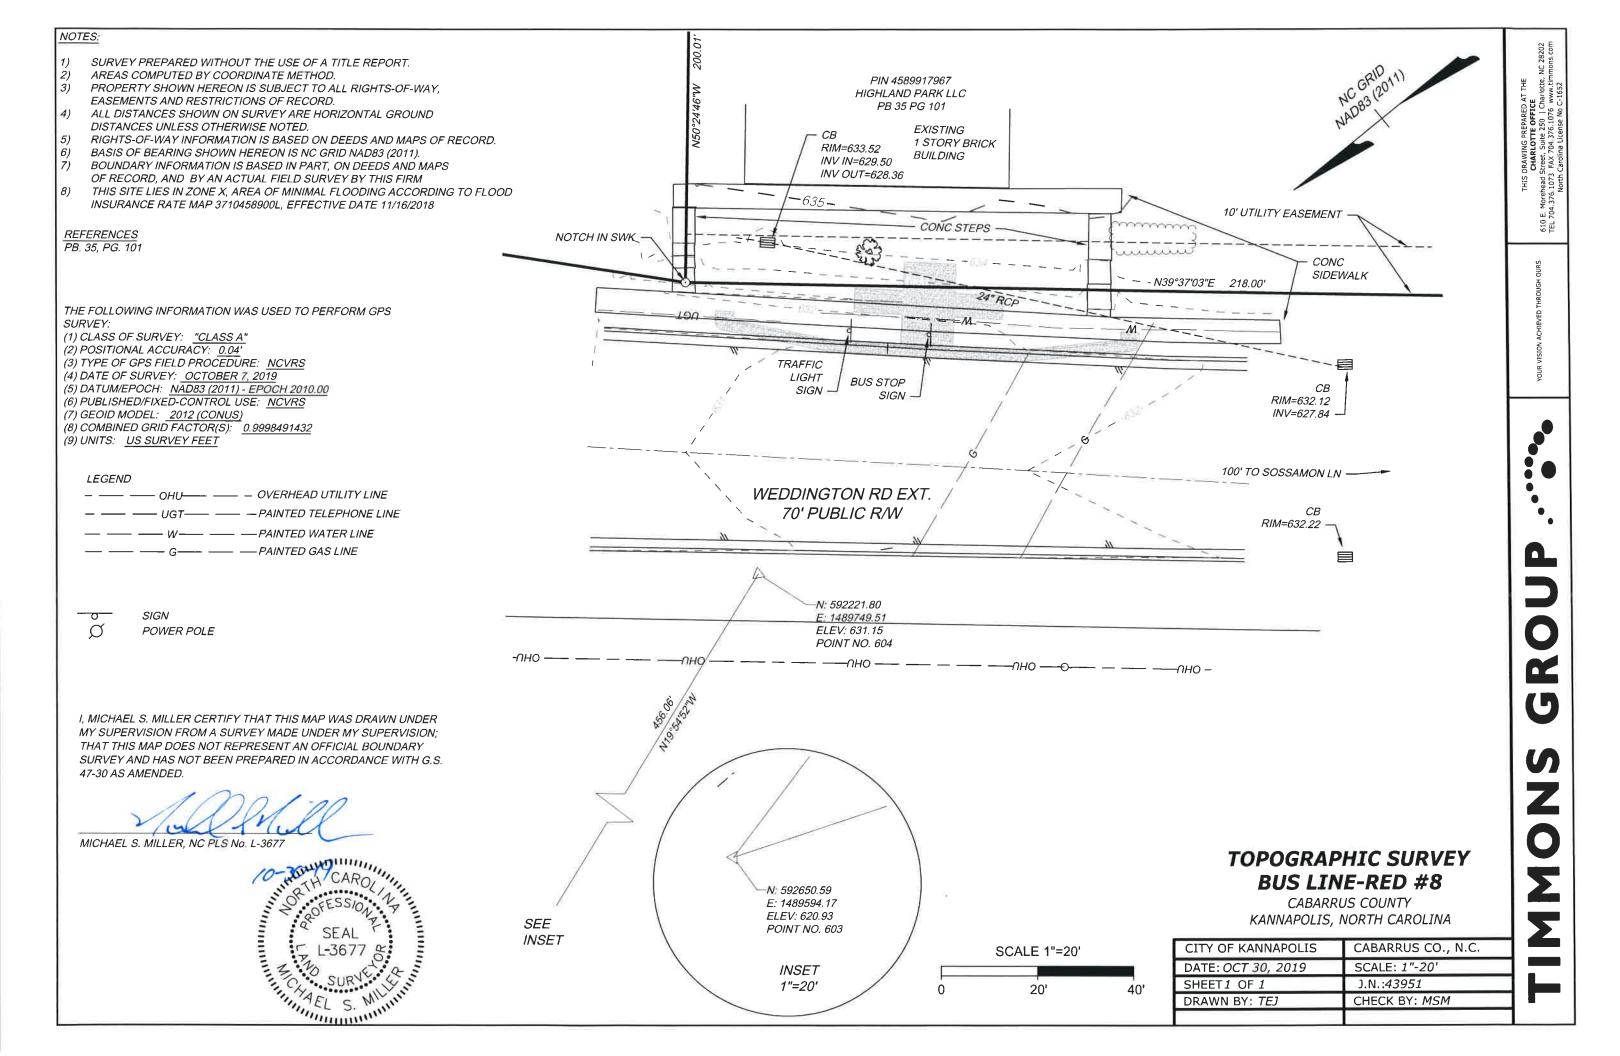

## TOPOGRAPHIC SURVEY BUS LINE-GREEN #40

CABARRUS COUNTY KANNAPOLIS, NORTH CAROLINA

| CITY OF KANNAPOLIS   | CABARRUS CO., N.C. |  |
|----------------------|--------------------|--|
| DATE: OCT 8, 2019    | SCALE: 1"-20'      |  |
| SHEET 1 OF 1         | J.N.: <i>43951</i> |  |
| DRAWN BY: <i>TEJ</i> | CHECK BY: MSM      |  |
|                      |                    |  |