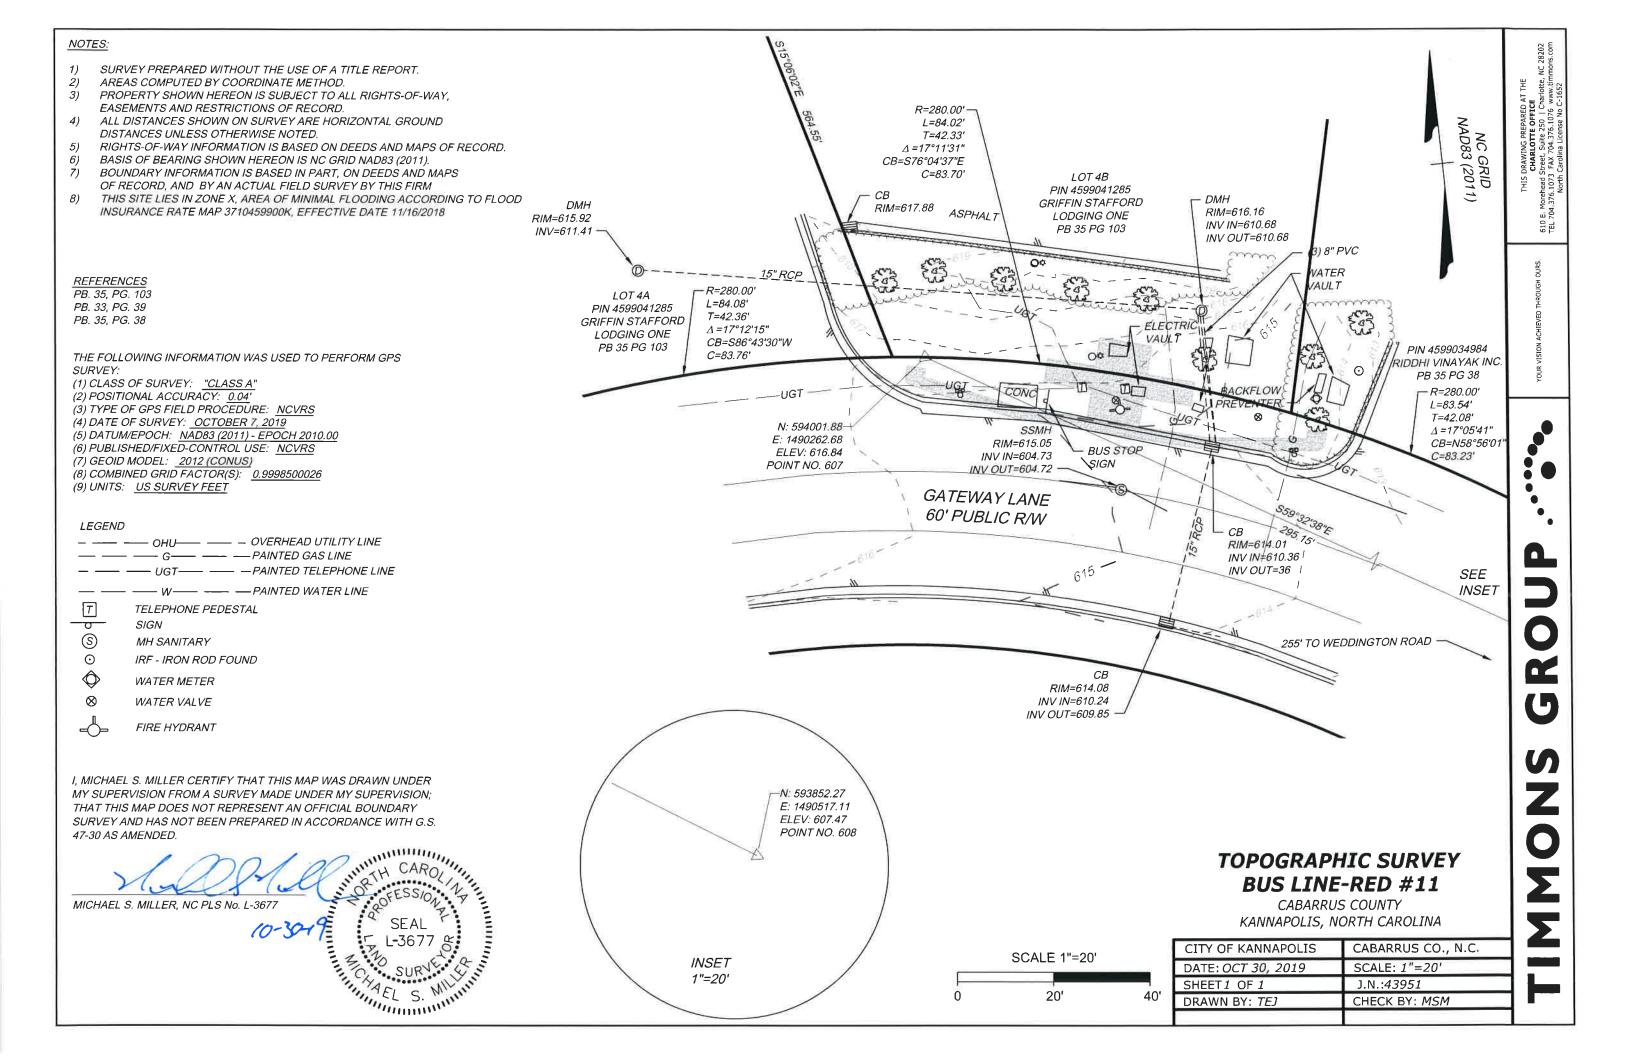

## TOPOGRAPHIC SURVEY BUS LINE-GREEN #40

CABARRUS COUNTY KANNAPOLIS, NORTH CAROLINA

| CITY OF KANNAPOLIS   | CABARRUS CO., N.C. |  |
|----------------------|--------------------|--|
| DATE: OCT 8, 2019    | SCALE: 1"-20'      |  |
| SHEET 1 OF 1         | J.N.: <i>43951</i> |  |
| DRAWN BY: <i>TEJ</i> | CHECK BY: MSM      |  |
|                      |                    |  |