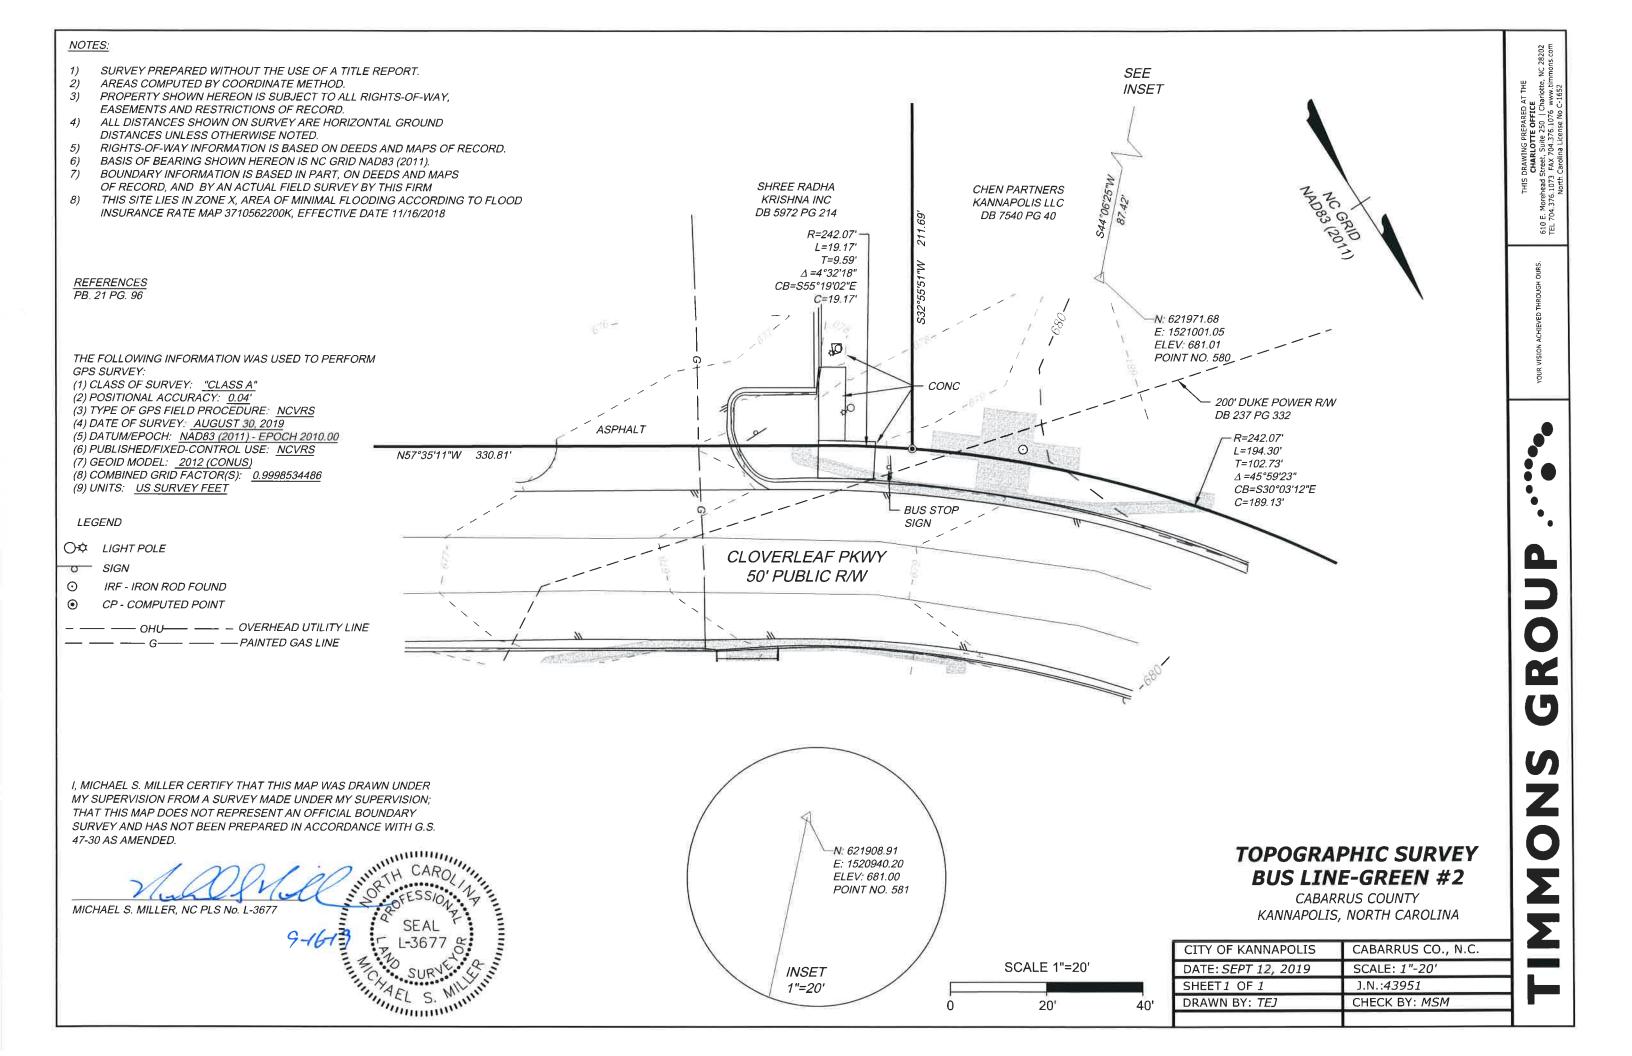

REV: 10/8/19 TEJ

3) PROPERTY SHOWN HEREON IS SUBJECT TO ALL RIGHTS-OF-WAY, EASEMENTS AND RESTRICTIONS OF RECORD.

4) ALL DISTANCES SHOWN ON SURVEY ARE HORIZONTAL GROUND DISTANCES UNLESS OTHERWISE NOTED.

5) RIGHTS-OF-WAY INFORMATION IS BASED ON DEEDS AND MAPS OF RECORD.

6) BASIS OF BEARING SHOWN HEREON IS NC GRID NAD83 (2011).

7) BOUNDARY INFORMATION IS BASED IN PART, ON DEEDS AND MAPS OF RECORD, AND BY AN ACTUAL FIELD SURVEY BY THIS FIRM

8) THIS SITE LIES IN ZONE X, AREA OF MINIMAL FLOODING ACCORDING TO FLOOD INSURANCE RATE MAP 3710562200K, EFFECTIVE DATE 11/16/2018

REFERENCES

DB. 11780, PG. 239

DB. 10745, PG. 46

DB. 2922, PG. 140

THE FOLLOWING INFORMATION WAS USED TO PERFORM GPS SURVEY:

(1) CLASS OF SURVEY: "CLASS A"

(2) POSITIONAL ACCURACY: 0.04'

(3) TYPE OF GPS FIELD PROCEDURE: NCVRS

(4) DATE OF SURVEY: AUGUST 30, 2019

(5) DATUM/EPOCH: NAD83 (2011) - EPOCH 2010.00

(6) PUBLISHED/FIXED-CONTROL USE: NCVRS

(7) GEOID MODEL: 2012 (CONUS)

(8) COMBINED GRID FACTOR(S): 0.9998534486

(9) UNITS: <u>US SURVEY FEET</u>

LEGEND

O POWER POLE
SIGN

I, MICHAEL S. MILLER CERTIFY THAT THIS MAP WAS DRAWN UNDER MY SUPERVISION FROM A SURVEY MADE UNDER MY SUPERVISION; THAT THIS MAP DOES NOT REPRESENT AN OFFICIAL BOUNDARY SURVEY AND HAS NOT BEEN PREPARED IN ACCORDANCE WITH G.S. 47-30 AS AMENDED.