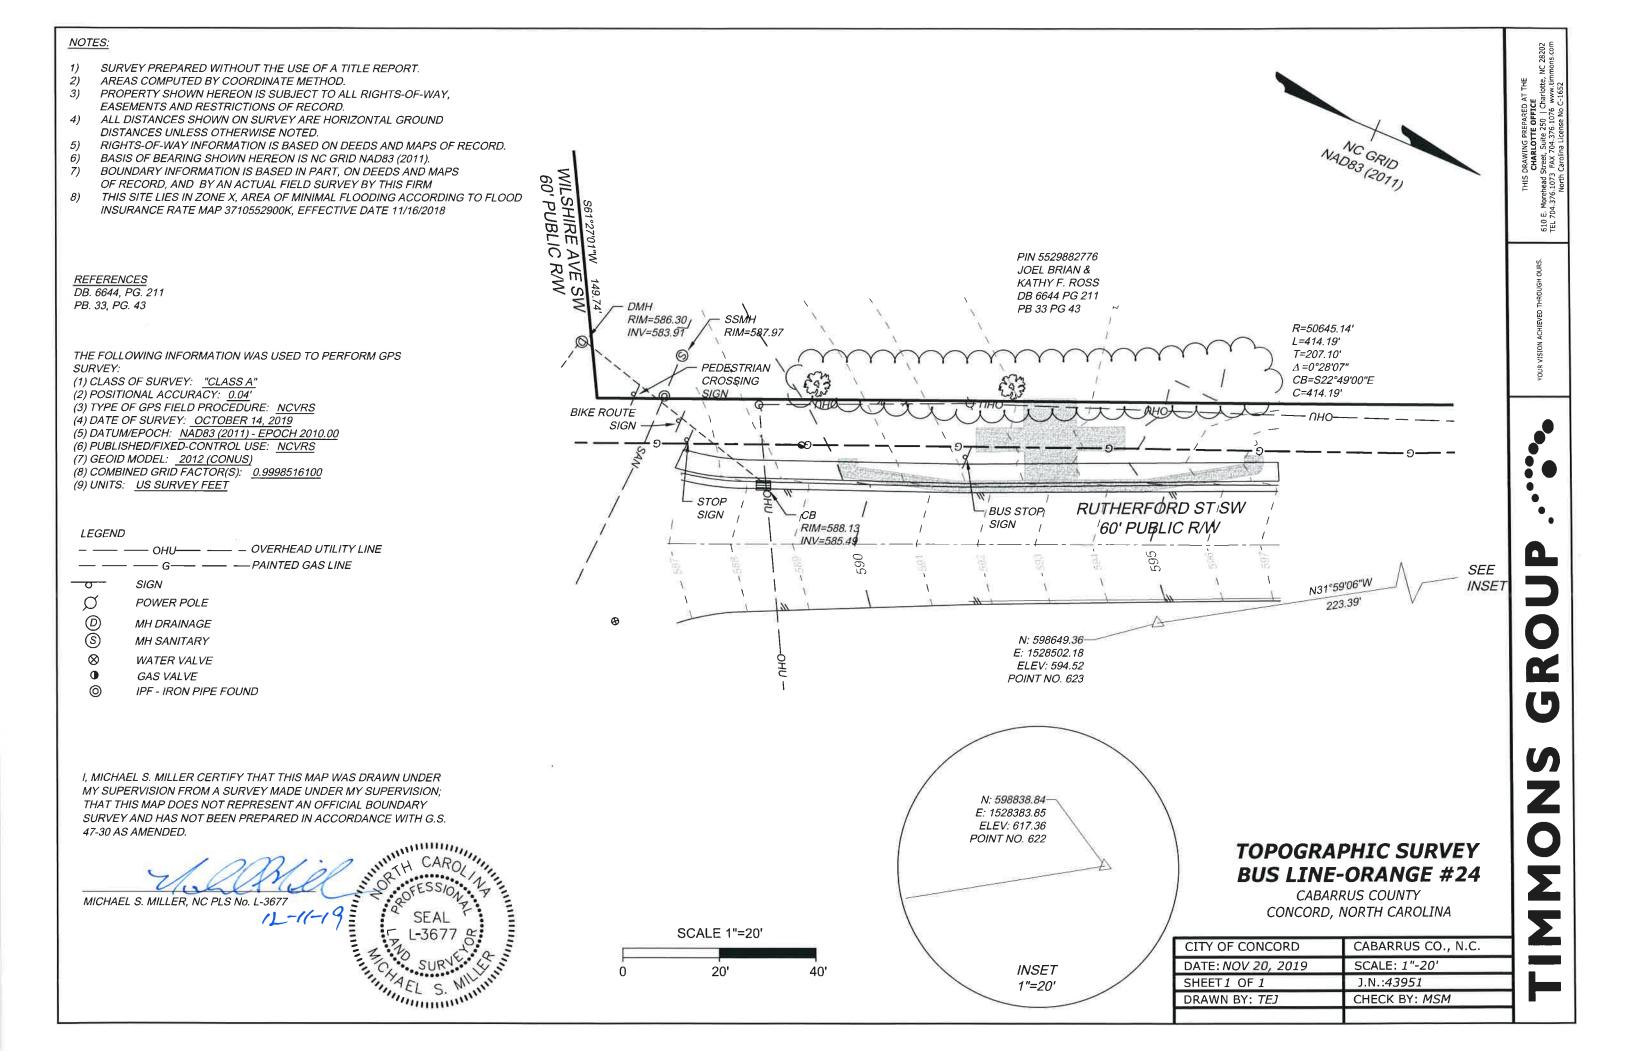

REV: 10/8/19 TEJ

3) PROPERTY SHOWN HEREON IS SUBJECT TO ALL RIGHTS-OF-WAY, EASEMENTS AND RESTRICTIONS OF RECORD.

4) ALL DISTANCES SHOWN ON SURVEY ARE HORIZONTAL GROUND DISTANCES UNLESS OTHERWISE NOTED.

5) RIGHTS-OF-WAY INFORMATION IS BASED ON DEEDS AND MAPS OF RECORD.

6) BASIS OF BEARING SHOWN HEREON IS NC GRID NAD83 (2011).

7) BOUNDARY INFORMATION IS BASED IN PART, ON DEEDS AND MAPS OF RECORD, AND BY AN ACTUAL FIELD SURVEY BY THIS FIRM

8) THIS SITE LIES IN ZONE X, AREA OF MINIMAL FLOODING ACCORDING TO FLOOD INSURANCE RATE MAP 3710562200K, EFFECTIVE DATE 11/16/2018

REFERENCES

DB. 11780, PG. 239

DB. 10745, PG. 46

DB. 2922, PG. 140

THE FOLLOWING INFORMATION WAS USED TO PERFORM GPS SURVEY:

(1) CLASS OF SURVEY: "CLASS A"

(2) POSITIONAL ACCURACY: 0.04'

(3) TYPE OF GPS FIELD PROCEDURE: NCVRS

(4) DATE OF SURVEY: AUGUST 30, 2019

(5) DATUM/EPOCH: NAD83 (2011) - EPOCH 2010.00

(6) PUBLISHED/FIXED-CONTROL USE: NCVRS

(7) GEOID MODEL: 2012 (CONUS)

(8) COMBINED GRID FACTOR(S): 0.9998534486

(9) UNITS: <u>US SURVEY FEET</u>

LEGEND

O POWER POLE
SIGN

I, MICHAEL S. MILLER CERTIFY THAT THIS MAP WAS DRAWN UNDER MY SUPERVISION FROM A SURVEY MADE UNDER MY SUPERVISION; THAT THIS MAP DOES NOT REPRESENT AN OFFICIAL BOUNDARY SURVEY AND HAS NOT BEEN PREPARED IN ACCORDANCE WITH G.S. 47-30 AS AMENDED.