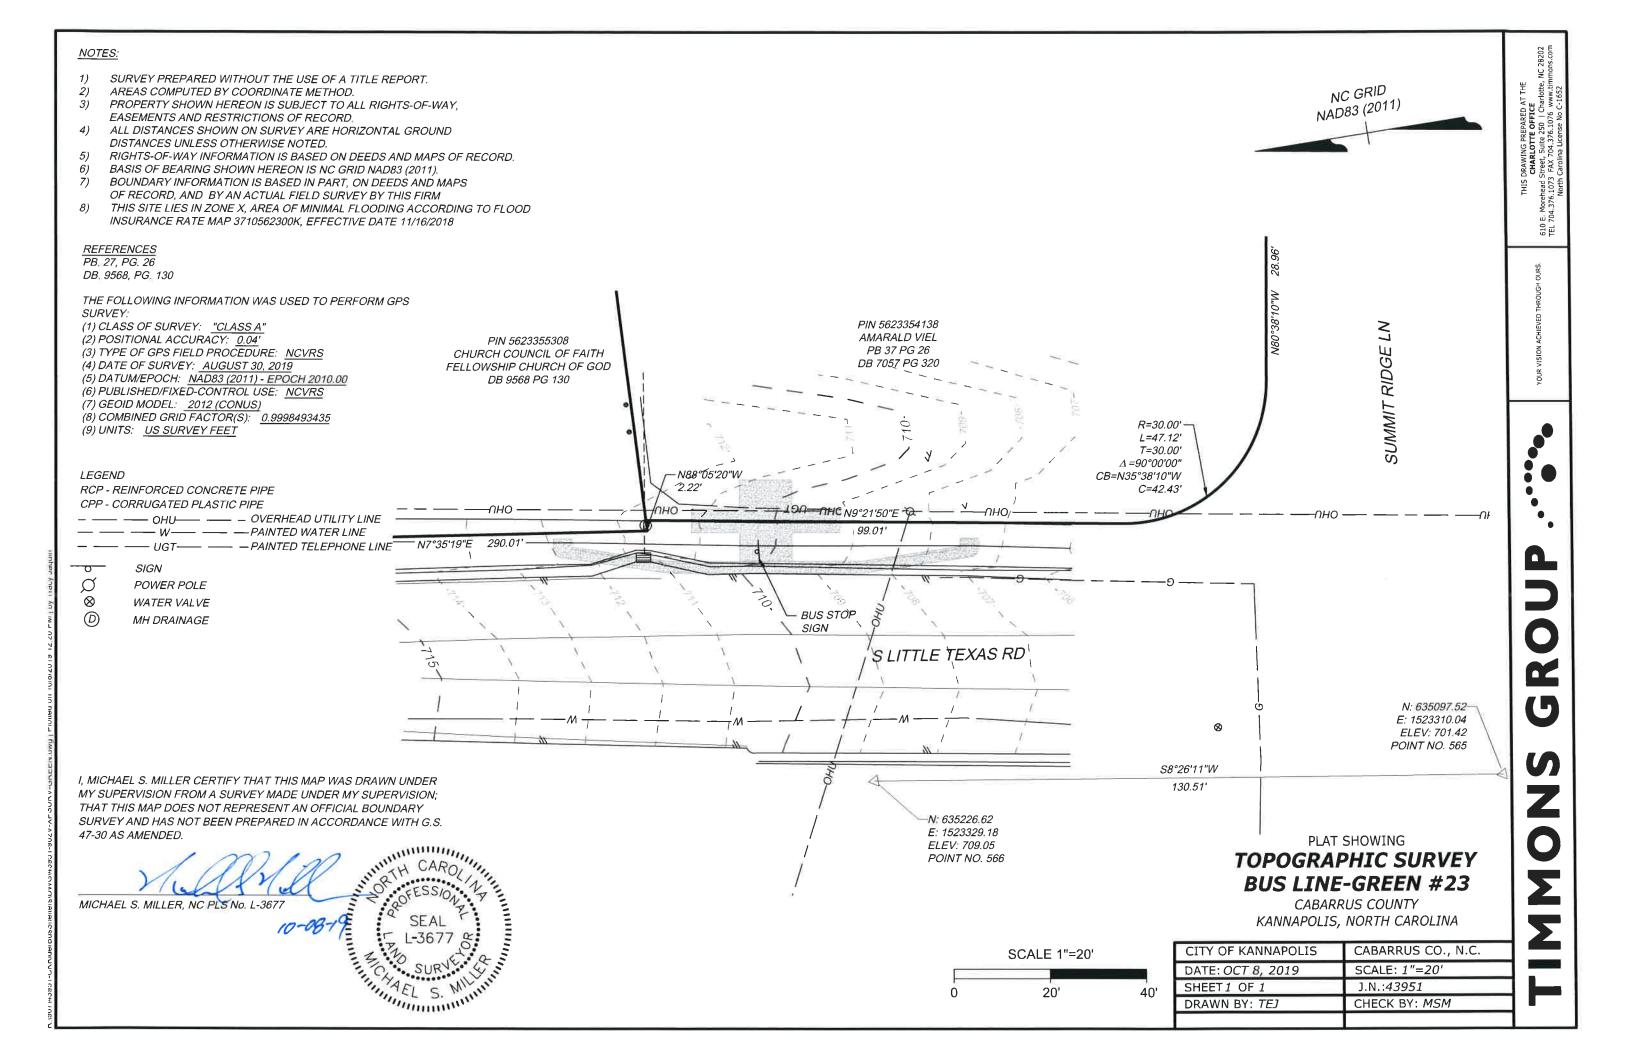

6) BASIS OF BEARING SHOWN HEREON IS NC GRID NAD83 (2011).

7) BOUNDARY INFORMATION IS BASED IN PART, ON DEEDS AND MAPS OF RECORD, AND BY AN ACTUAL FIELD SURVEY BY THIS FIRM

8) THIS SITE LIES IN ZONE X, AREA OF MINIMAL FLOODING ACCORDING TO FLOOD INSURANCE RATE MAP 3710562200K, EFFECTIVE DATE 11/16/2018

REFERENCES

DB. 11780, PG. 239

DB. 10745, PG. 46

DB. 2922, PG. 140

THE FOLLOWING INFORMATION WAS USED TO PERFORM GPS SURVEY:

(1) CLASS OF SURVEY: "CLASS A"

(2) POSITIONAL ACCURACY: 0.04'

(3) TYPE OF GPS FIELD PROCEDURE: NCVRS

(4) DATE OF SURVEY: AUGUST 30, 2019

(5) DATUM/EPOCH: NAD83 (2011) - EPOCH 2010.00

(6) PUBLISHED/FIXED-CONTROL USE: NCVRS

(7) GEOID MODEL: 2012 (CONUS)

(8) COMBINED GRID FACTOR(S): 0.9998534486

(9) UNITS: <u>US SURVEY FEET</u>