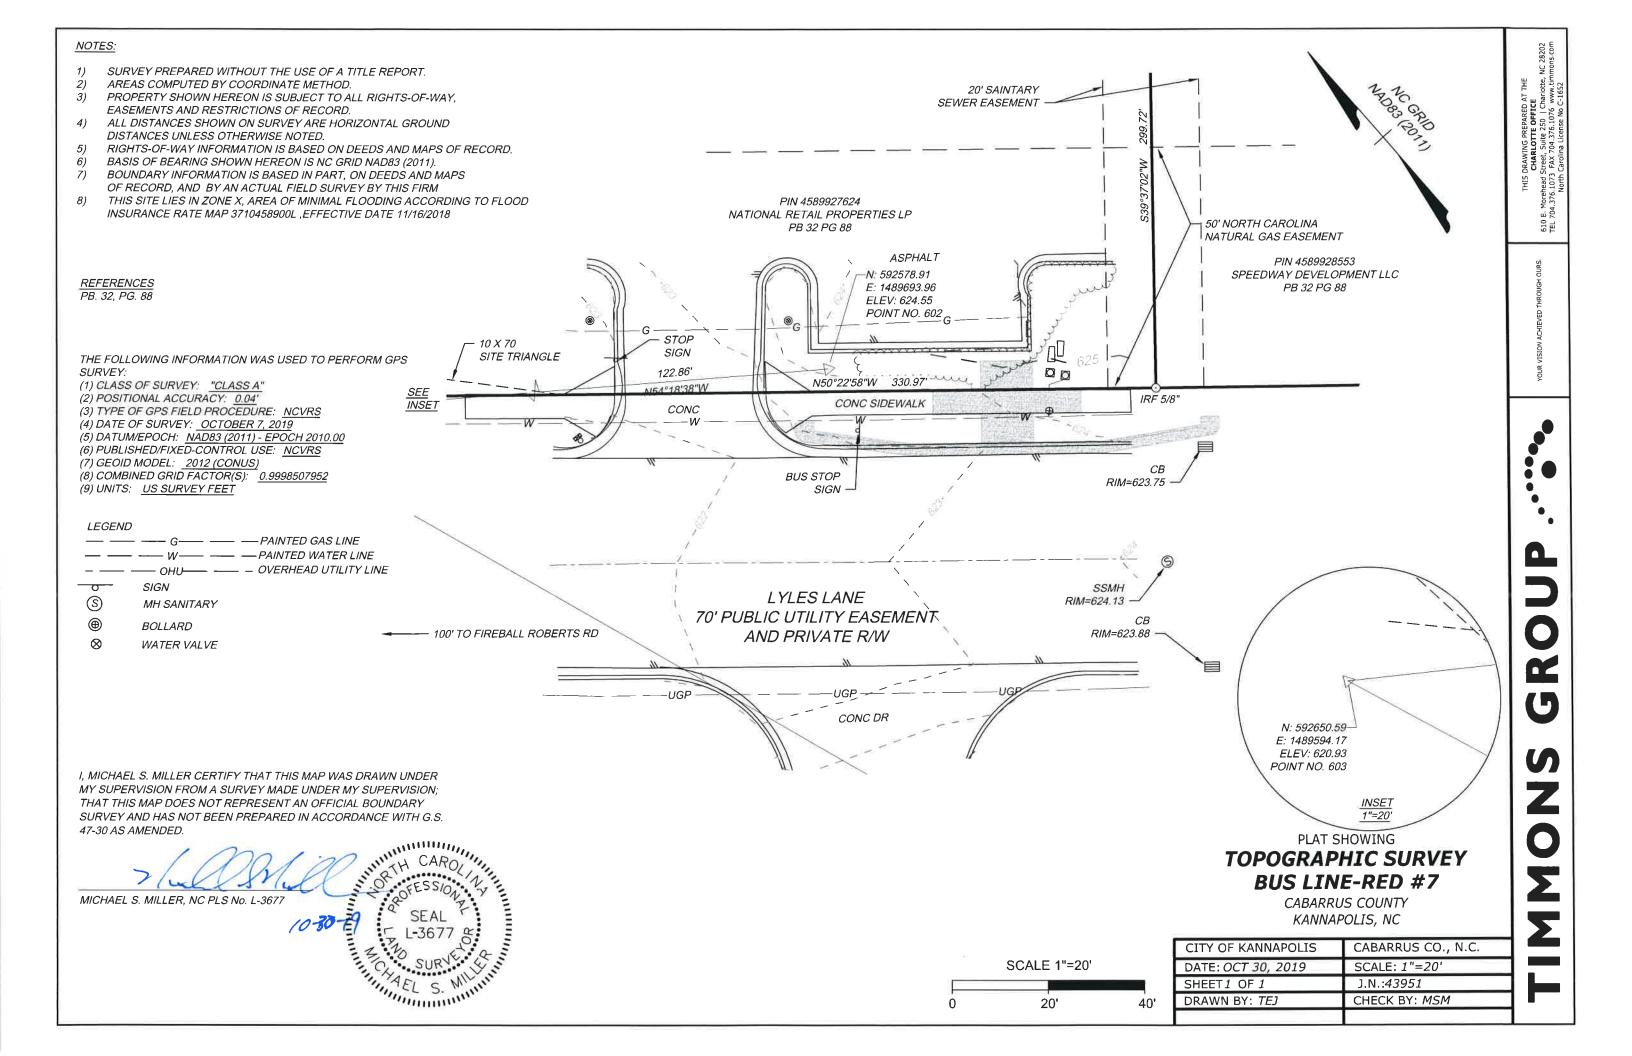

## TOPOGRAPHIC SURVEY BUS LINE-GREEN #40

CABARRUS COUNTY KANNAPOLIS, NORTH CAROLINA

| CITY OF KANNAPOLIS   | CABARRUS CO., N.C. |  |
|----------------------|--------------------|--|
| DATE: OCT 8, 2019    | SCALE: 1"-20'      |  |
| SHEET 1 OF 1         | J.N.: <i>43951</i> |  |
| DRAWN BY: <i>TEJ</i> | CHECK BY: MSM      |  |
|                      |                    |  |