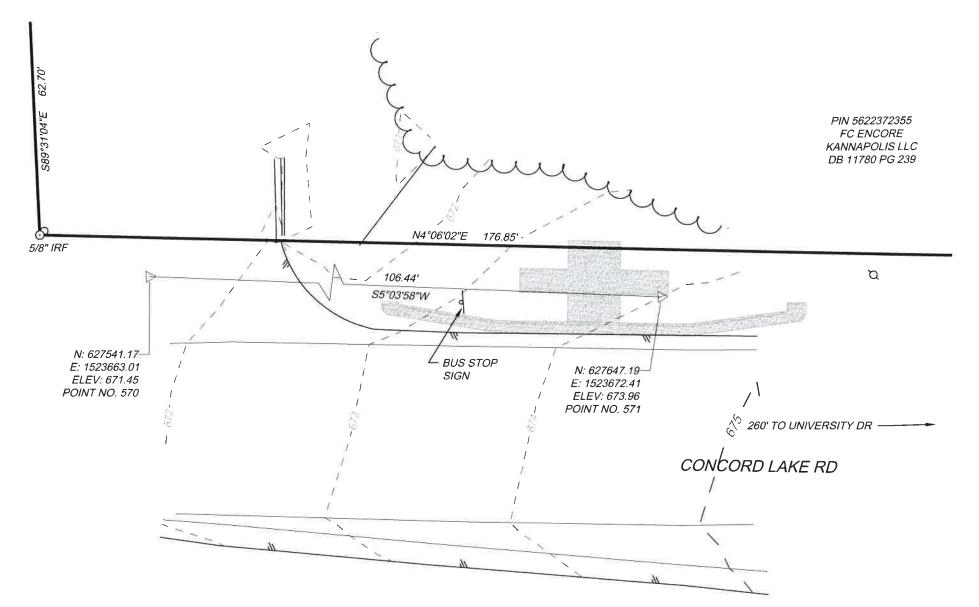

J.N.:43951

| CITY OF KANNAPOLIS   | CABARRUS CO., N.C. |
|----------------------|--------------------|
| DATE: SEPT 16, 2019  | SCALE: 1"-20'      |
| SHEET1 OF 1          | J.N.:43951         |
| DRAWN BY: <i>TEJ</i> | CHECK BY: MSM      |
|                      |                    |