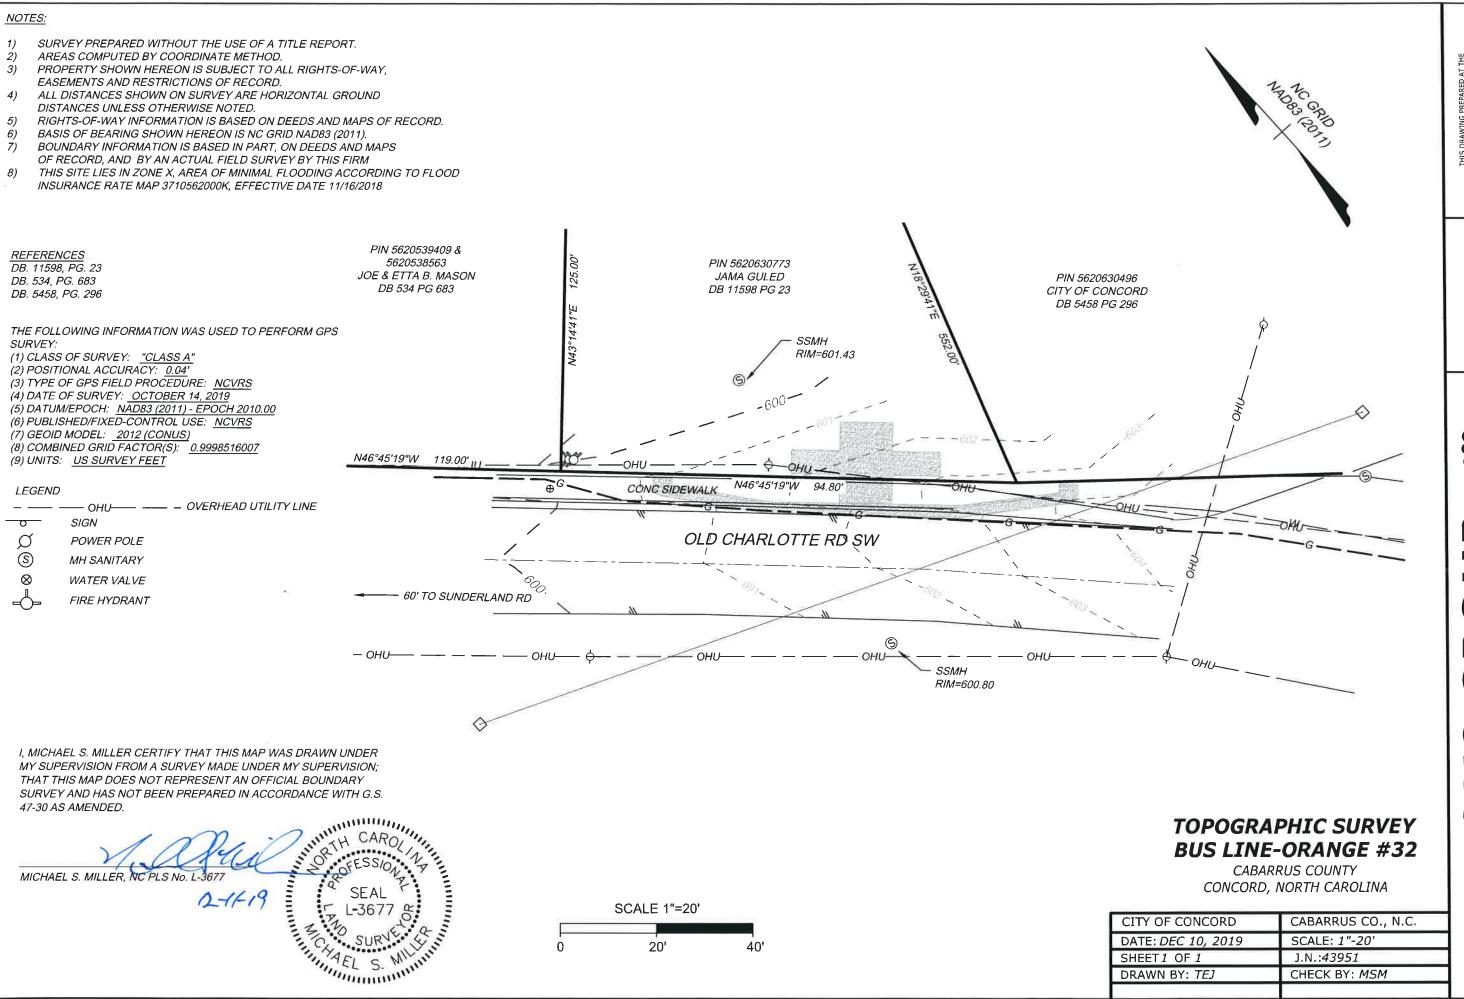

THIS DRAWING PREPARED AT THE

CHARLOTTE OFFICE
Orchead Street, Suite 250 | Charlotte, NC 2820
376.1073 FAX 704.376.1076, www.timmons.com

R VISION ACHIEVED THROUGH

610 TEL

NS GROUP ...

| CITY OF CONCORD      | CABARRUS CO., N.C. |
|----------------------|--------------------|
| DATE: DEC 10, 2019   | SCALE: 1"-20'      |
| SHEET 1 OF 1         | J.N.: <i>43951</i> |
| DRAWN BY: <i>TEJ</i> | CHECK BY: MSM      |
|                      |                    |