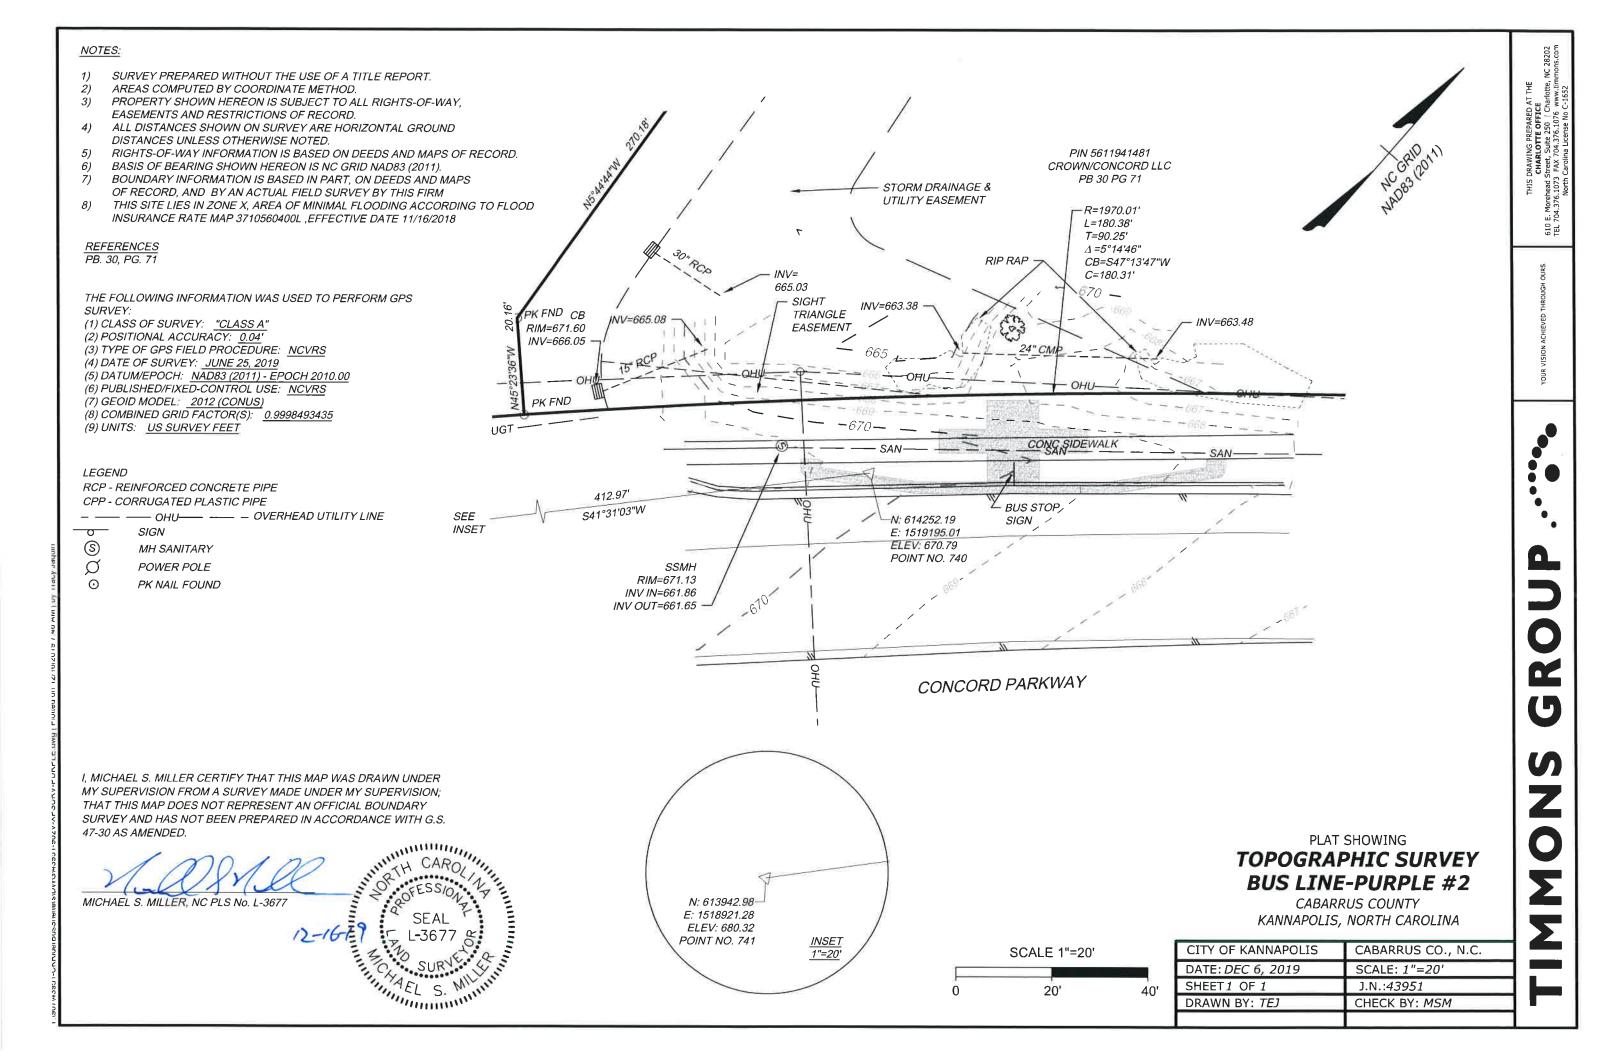

REV: 10/8/19 TEJ

3) PROPERTY SHOWN HEREON IS SUBJECT TO ALL RIGHTS-OF-WAY, EASEMENTS AND RESTRICTIONS OF RECORD.

4) ALL DISTANCES SHOWN ON SURVEY ARE HORIZONTAL GROUND DISTANCES UNLESS OTHERWISE NOTED.

5) RIGHTS-OF-WAY INFORMATION IS BASED ON DEEDS AND MAPS OF RECORD.

6) BASIS OF BEARING SHOWN HEREON IS NC GRID NAD83 (2011).

7) BOUNDARY INFORMATION IS BASED IN PART, ON DEEDS AND MAPS OF RECORD, AND BY AN ACTUAL FIELD SURVEY BY THIS FIRM

8) THIS SITE LIES IN ZONE X, AREA OF MINIMAL FLOODING ACCORDING TO FLOOD INSURANCE RATE MAP 3710562200K, EFFECTIVE DATE 11/16/2018

REFERENCES

DB. 11780, PG. 239

DB. 10745, PG. 46

DB. 2922, PG. 140

THE FOLLOWING INFORMATION WAS USED TO PERFORM GPS SURVEY:

(1) CLASS OF SURVEY: "CLASS A"

(2) POSITIONAL ACCURACY: 0.04'

(3) TYPE OF GPS FIELD PROCEDURE: NCVRS

(4) DATE OF SURVEY: AUGUST 30, 2019

(5) DATUM/EPOCH: NAD83 (2011) - EPOCH 2010.00

(6) PUBLISHED/FIXED-CONTROL USE: NCVRS

(7) GEOID MODEL: 2012 (CONUS)

(8) COMBINED GRID FACTOR(S): 0.9998534486

(9) UNITS: <u>US SURVEY FEET</u>