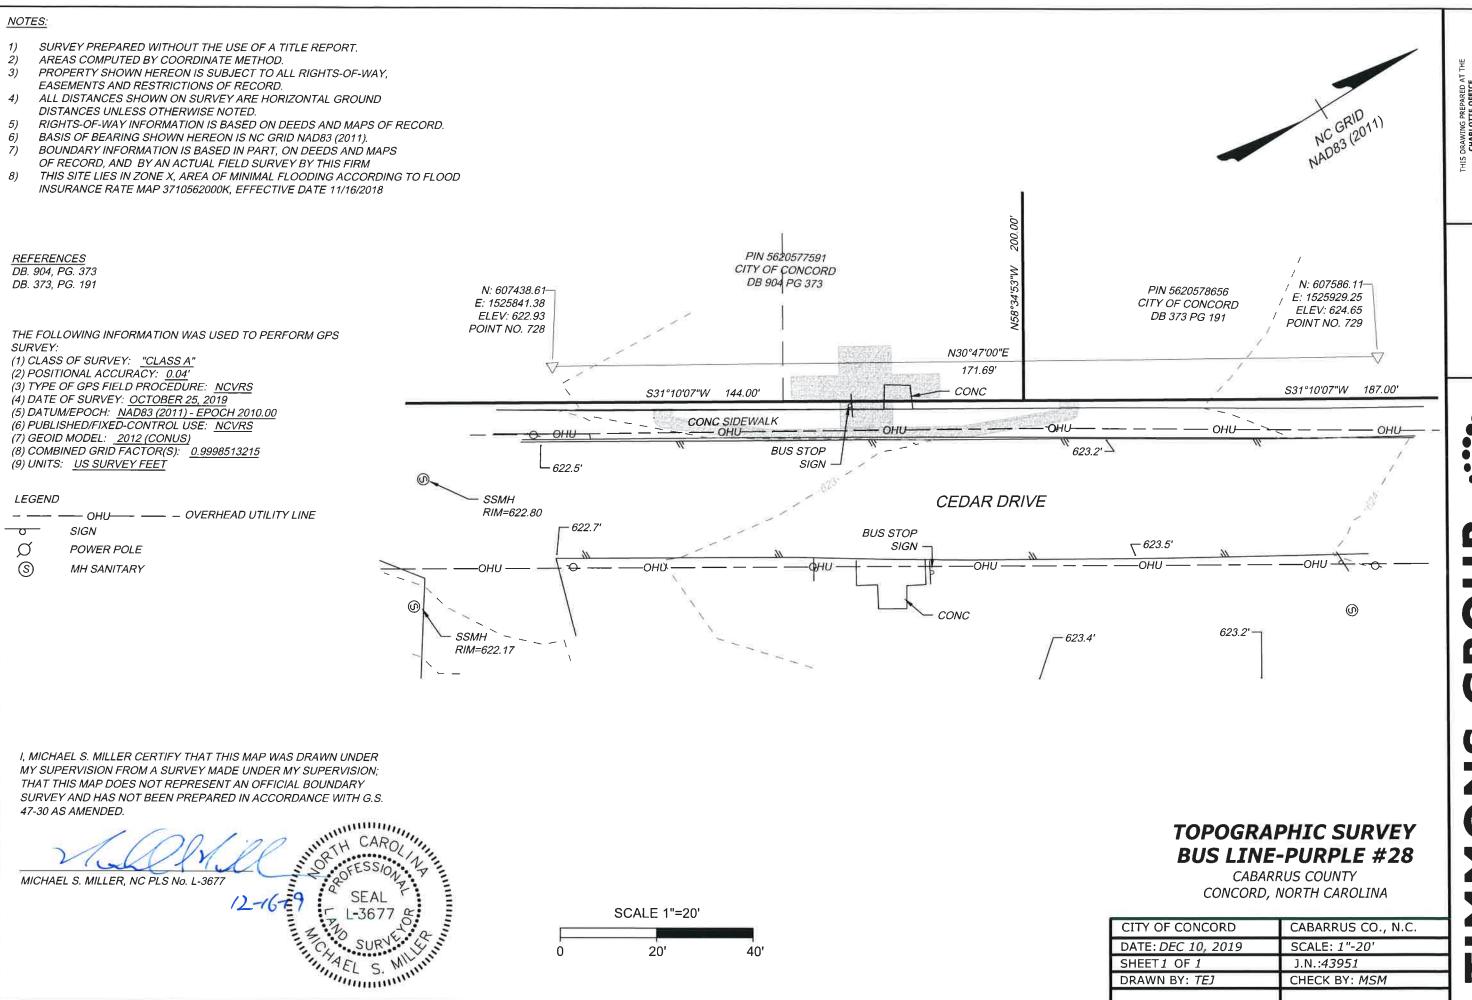

THIS DRAWING PREPARED AT THE

CHARLOTTE OFFICE
Orchead Street, Suite 250 | Charlotte, NC 2820
376.1073 FAX 704.376.1076, www.timmons.com

R VISION ACHIEVED THROUGH

610 TEL

NS GROUP ...

| CITY OF CONCORD      | CABARRUS CO., N.C. |
|----------------------|--------------------|
| DATE: DEC 10, 2019   | SCALE: 1"-20'      |
| SHEET 1 OF 1         | J.N.: <i>43951</i> |
| DRAWN BY: <i>TEJ</i> | CHECK BY: MSM      |
|                      |                    |