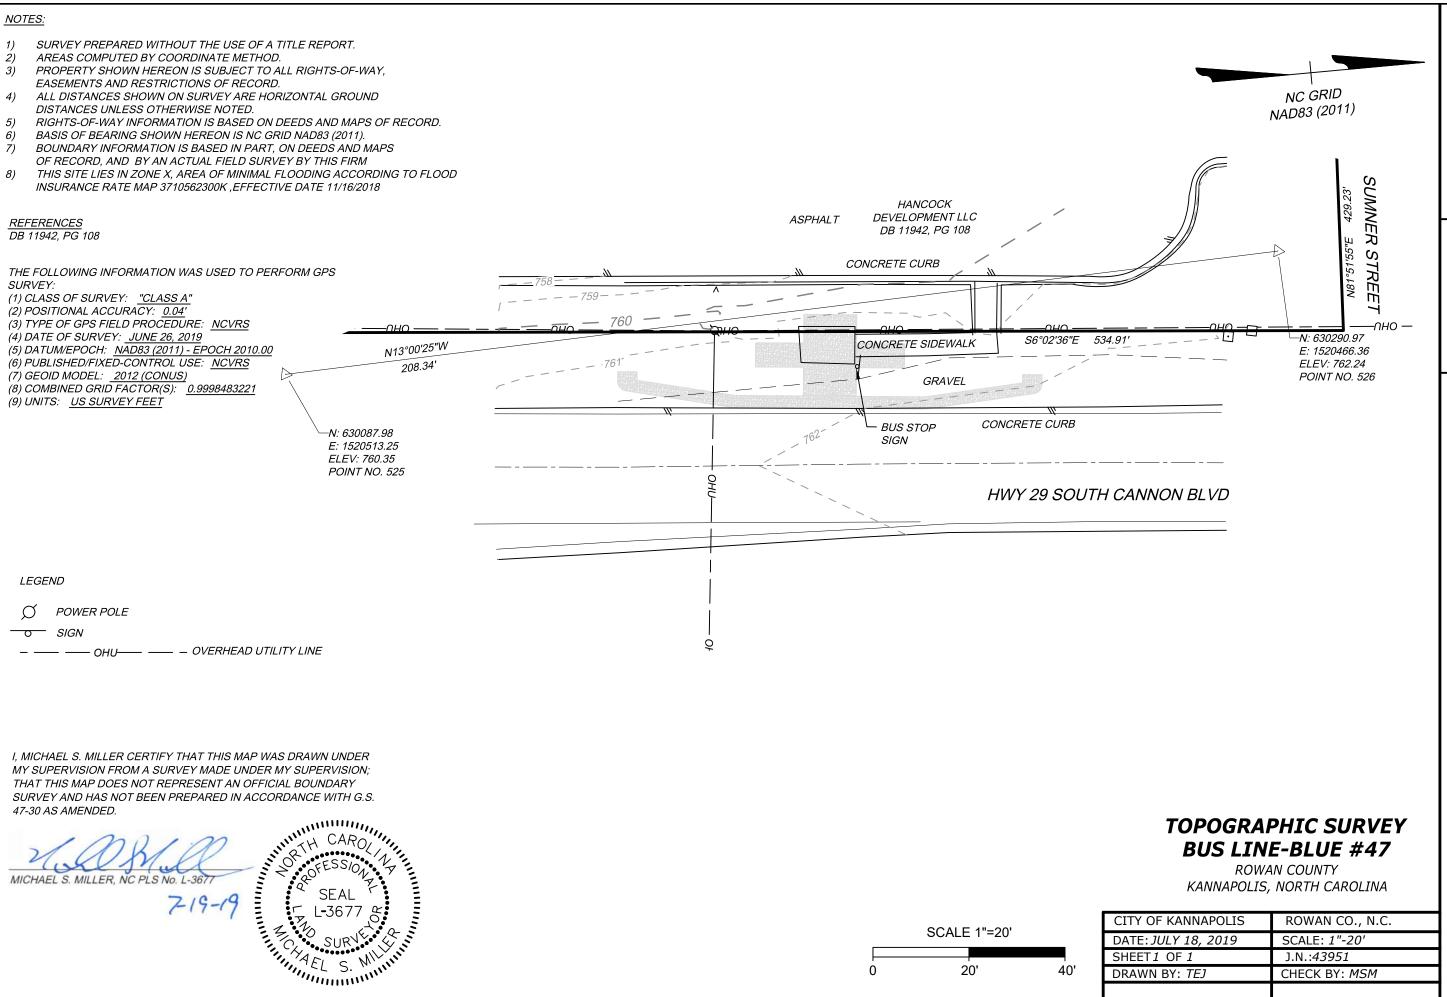

REV: 10/8/19 TEJ

3) PROPERTY SHOWN HEREON IS SUBJECT TO ALL RIGHTS-OF-WAY, EASEMENTS AND RESTRICTIONS OF RECORD.

4) ALL DISTANCES SHOWN ON SURVEY ARE HORIZONTAL GROUND DISTANCES UNLESS OTHERWISE NOTED.

5) RIGHTS-OF-WAY INFORMATION IS BASED ON DEEDS AND MAPS OF RECORD.

6) BASIS OF BEARING SHOWN HEREON IS NC GRID NAD83 (2011).

7) BOUNDARY INFORMATION IS BASED IN PART, ON DEEDS AND MAPS OF RECORD, AND BY AN ACTUAL FIELD SURVEY BY THIS FIRM

8) THIS SITE LIES IN ZONE X, AREA OF MINIMAL FLOODING ACCORDING TO FLOOD INSURANCE RATE MAP 3710562200K, EFFECTIVE DATE 11/16/2018

REFERENCES

DB. 11780, PG. 239

DB. 10745, PG. 46

DB. 2922, PG. 140

THE FOLLOWING INFORMATION WAS USED TO PERFORM GPS SURVEY:

(1) CLASS OF SURVEY: "CLASS A"

(2) POSITIONAL ACCURACY: 0.04'

(3) TYPE OF GPS FIELD PROCEDURE: NCVRS

(4) DATE OF SURVEY: AUGUST 30, 2019

(5) DATUM/EPOCH: NAD83 (2011) - EPOCH 2010.00

(6) PUBLISHED/FIXED-CONTROL USE: NCVRS

(7) GEOID MODEL: 2012 (CONUS)

(8) COMBINED GRID FACTOR(S): 0.9998534486

(9) UNITS: <u>US SURVEY FEET</u>

LEGEND

O POWER POLE
SIGN

I, MICHAEL S. MILLER CERTIFY THAT THIS MAP WAS DRAWN UNDER MY SUPERVISION FROM A SURVEY MADE UNDER MY SUPERVISION; THAT THIS MAP DOES NOT REPRESENT AN OFFICIAL BOUNDARY SURVEY AND HAS NOT BEEN PREPARED IN ACCORDANCE WITH G.S. 47-30 AS AMENDED.