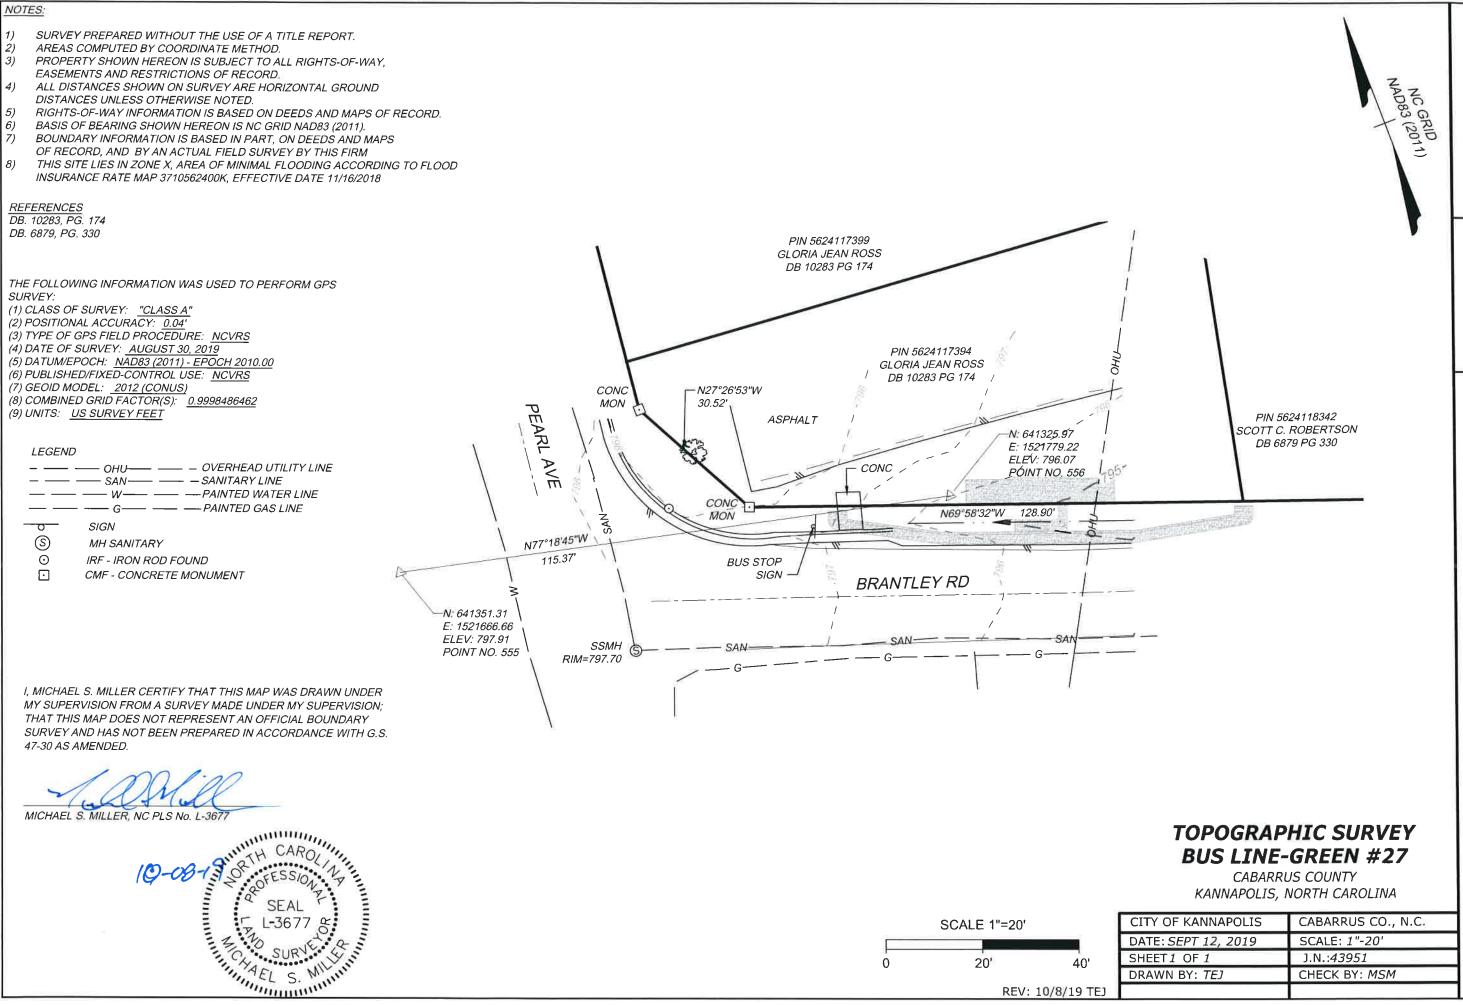

6) BASIS OF BEARING SHOWN HEREON IS NC GRID NAD83 (2011).

7) BOUNDARY INFORMATION IS BASED IN PART, ON DEEDS AND MAPS OF RECORD, AND BY AN ACTUAL FIELD SURVEY BY THIS FIRM

8) THIS SITE LIES IN ZONE X, AREA OF MINIMAL FLOODING ACCORDING TO FLOOD INSURANCE RATE MAP 3710562200K, EFFECTIVE DATE 11/16/2018

REFERENCES

DB. 11780, PG. 239

DB. 10745, PG. 46

DB. 2922, PG. 140

THE FOLLOWING INFORMATION WAS USED TO PERFORM GPS SURVEY:

(1) CLASS OF SURVEY: "CLASS A"

(2) POSITIONAL ACCURACY: 0.04'

(3) TYPE OF GPS FIELD PROCEDURE: NCVRS

(4) DATE OF SURVEY: AUGUST 30, 2019

(5) DATUM/EPOCH: NAD83 (2011) - EPOCH 2010.00

(6) PUBLISHED/FIXED-CONTROL USE: NCVRS

(7) GEOID MODEL: 2012 (CONUS)

(8) COMBINED GRID FACTOR(S): 0.9998534486

(9) UNITS: <u>US SURVEY FEET</u>