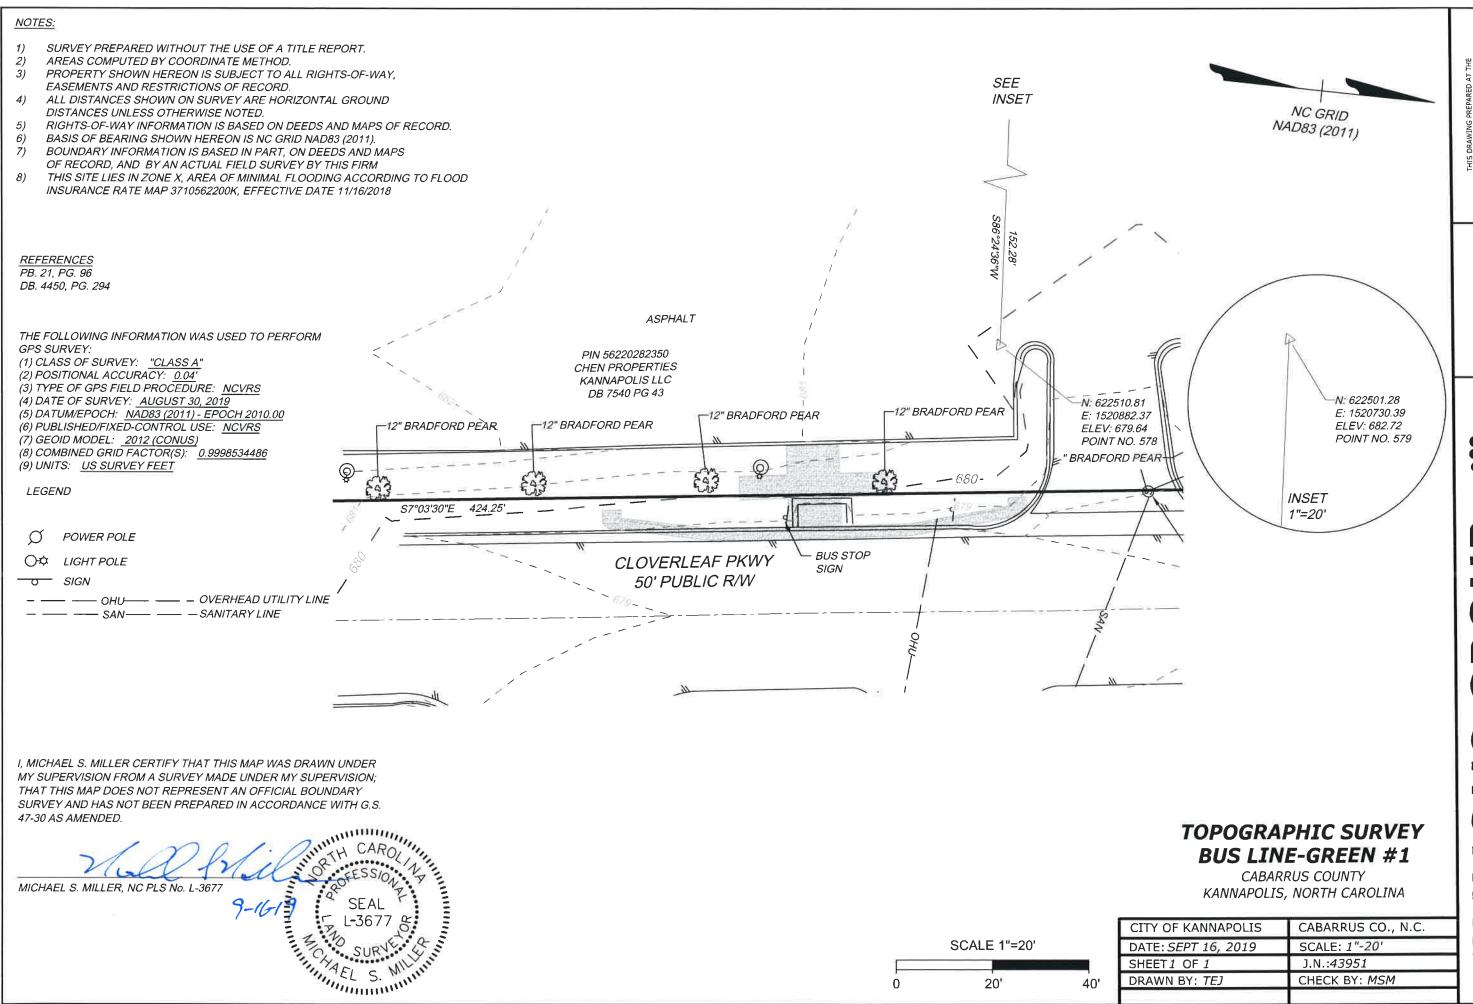

REV: 10/8/19 TEJ

3) PROPERTY SHOWN HEREON IS SUBJECT TO ALL RIGHTS-OF-WAY, EASEMENTS AND RESTRICTIONS OF RECORD.

4) ALL DISTANCES SHOWN ON SURVEY ARE HORIZONTAL GROUND DISTANCES UNLESS OTHERWISE NOTED.

5) RIGHTS-OF-WAY INFORMATION IS BASED ON DEEDS AND MAPS OF RECORD.

6) BASIS OF BEARING SHOWN HEREON IS NC GRID NAD83 (2011).

7) BOUNDARY INFORMATION IS BASED IN PART, ON DEEDS AND MAPS OF RECORD, AND BY AN ACTUAL FIELD SURVEY BY THIS FIRM

8) THIS SITE LIES IN ZONE X, AREA OF MINIMAL FLOODING ACCORDING TO FLOOD INSURANCE RATE MAP 3710562200K, EFFECTIVE DATE 11/16/2018

REFERENCES

DB. 11780, PG. 239

DB. 10745, PG. 46

DB. 2922, PG. 140

THE FOLLOWING INFORMATION WAS USED TO PERFORM GPS SURVEY:

(1) CLASS OF SURVEY: "CLASS A"

(2) POSITIONAL ACCURACY: 0.04'

(3) TYPE OF GPS FIELD PROCEDURE: NCVRS

(4) DATE OF SURVEY: AUGUST 30, 2019

(5) DATUM/EPOCH: NAD83 (2011) - EPOCH 2010.00

(6) PUBLISHED/FIXED-CONTROL USE: NCVRS

(7) GEOID MODEL: 2012 (CONUS)

(8) COMBINED GRID FACTOR(S): 0.9998534486

(9) UNITS: <u>US SURVEY FEET</u>

LEGEND

O POWER POLE
SIGN

I, MICHAEL S. MILLER CERTIFY THAT THIS MAP WAS DRAWN UNDER MY SUPERVISION FROM A SURVEY MADE UNDER MY SUPERVISION; THAT THIS MAP DOES NOT REPRESENT AN OFFICIAL BOUNDARY SURVEY AND HAS NOT BEEN PREPARED IN ACCORDANCE WITH G.S. 47-30 AS AMENDED.