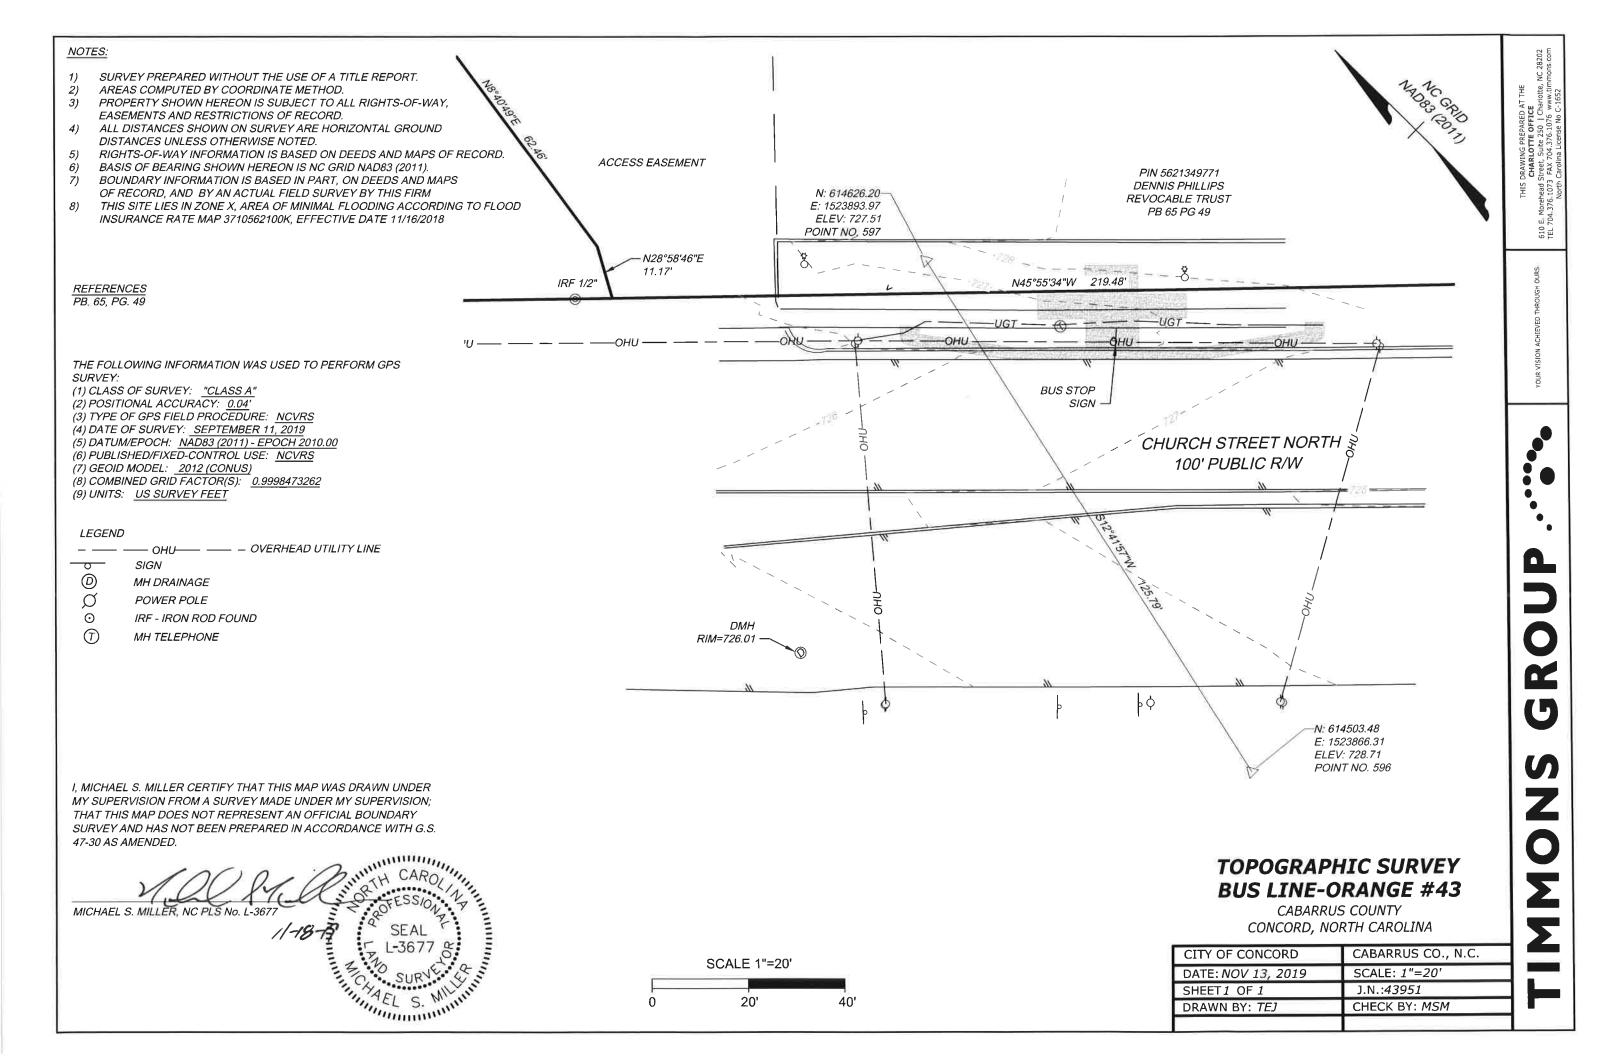

J.N.:43951

| CITY OF KANNAPOLIS   | CABARRUS CO., N.C. |
|----------------------|--------------------|
| DATE: SEPT 16, 2019  | SCALE: 1"-20'      |
| SHEET1 OF 1          | J.N.:43951         |
| DRAWN BY: <i>TEJ</i> | CHECK BY: MSM      |
|                      |                    |