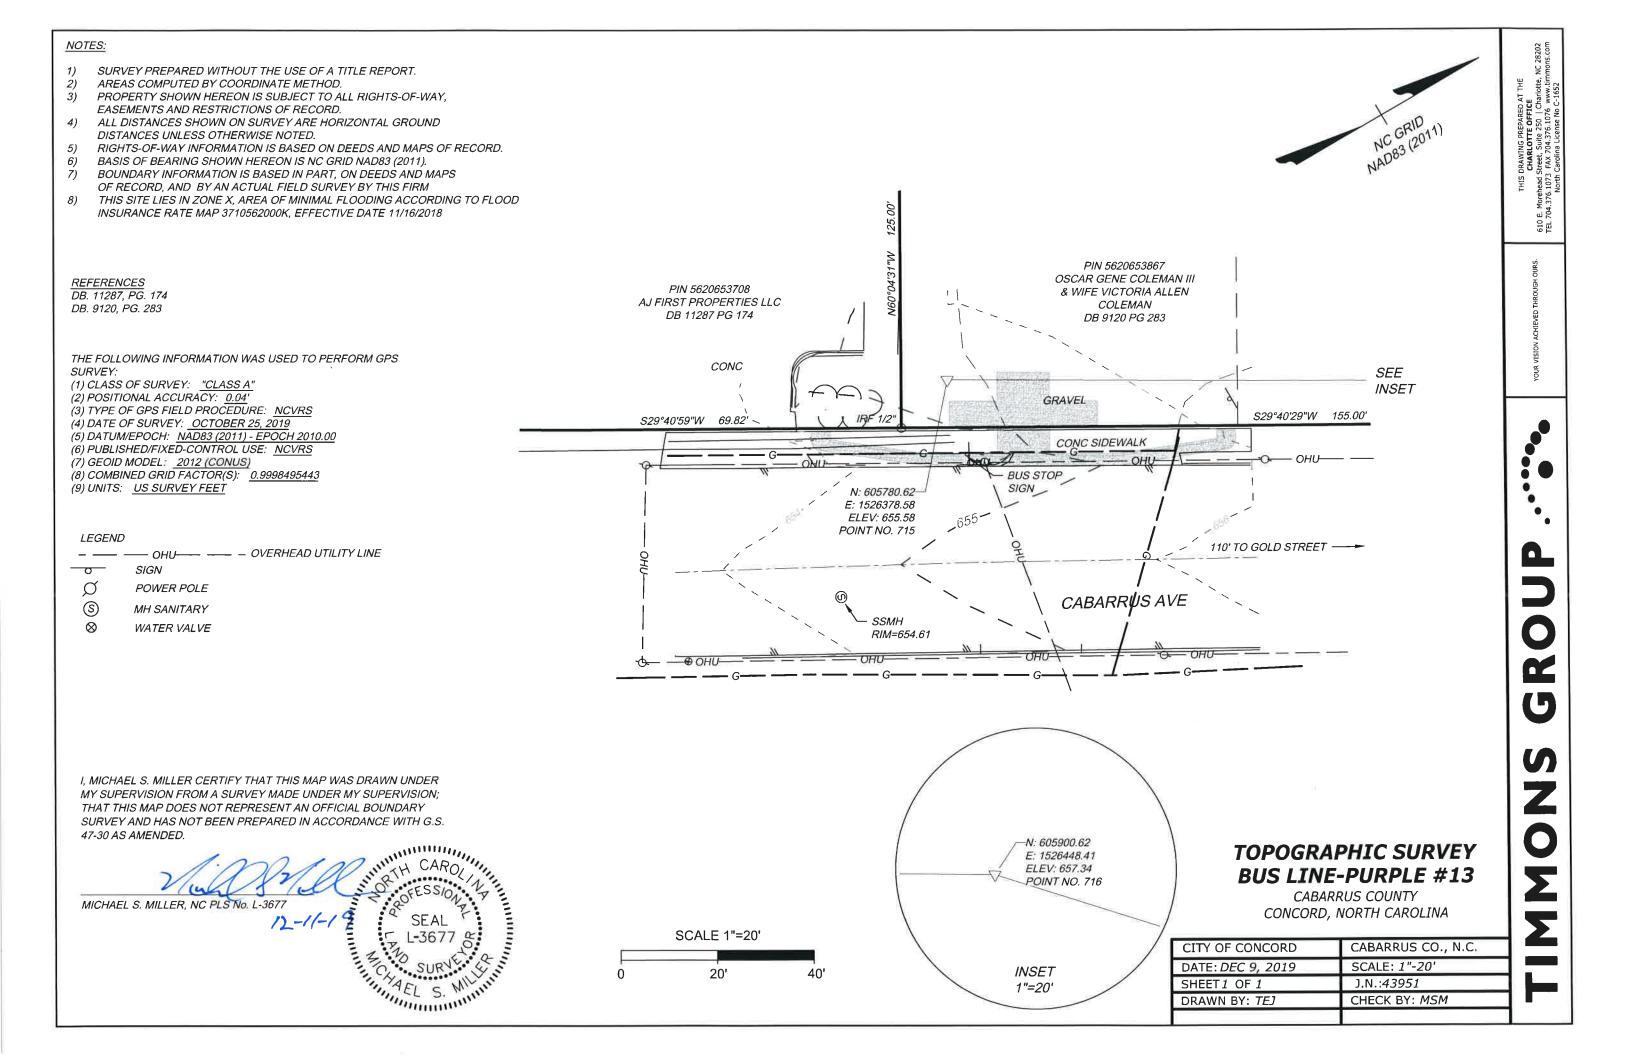

THIS DRAWING PREPARED AT THE

CHARLOTTE OFFICE
Orchead Street, Suite 250 | Charlotte, NC 2820
376.1073 FAX 704.376.1076, www.timmons.com

R VISION ACHIEVED THROUGH

610 TEL

NS GROUP ...

| CITY OF CONCORD      | CABARRUS CO., N.C. |
|----------------------|--------------------|
| DATE: DEC 10, 2019   | SCALE: 1"-20'      |
| SHEET 1 OF 1         | J.N.: <i>43951</i> |
| DRAWN BY: <i>TEJ</i> | CHECK BY: MSM      |
|                      |                    |