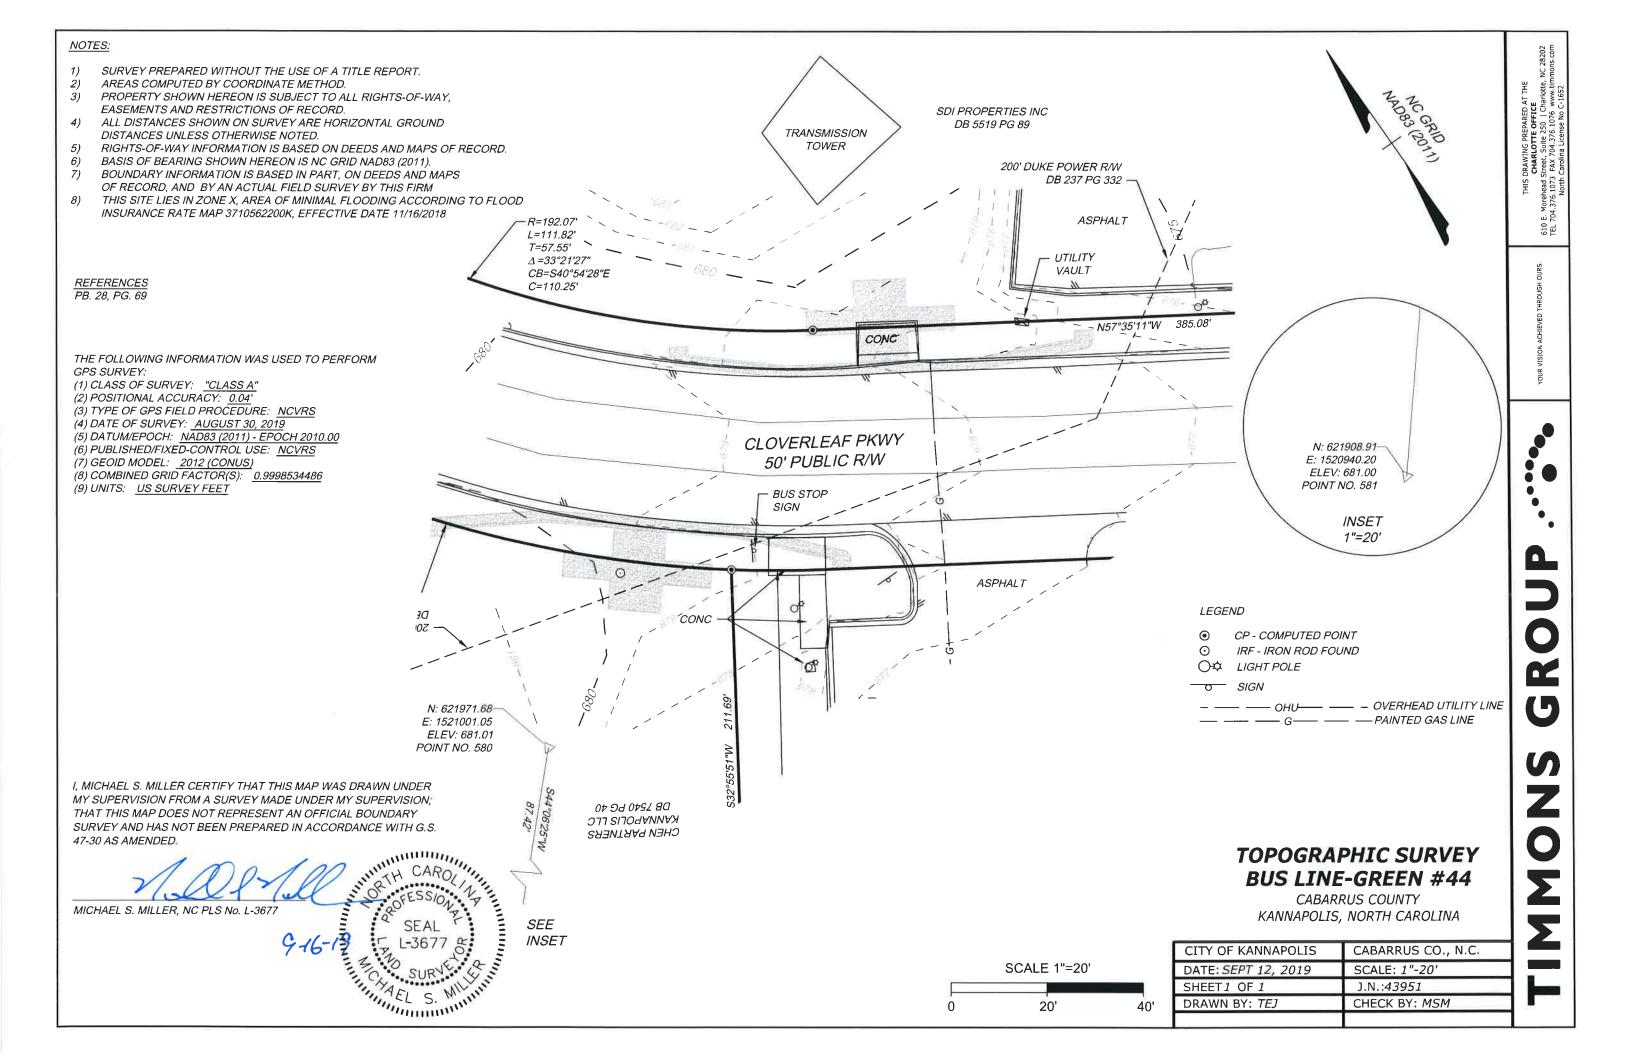

REV: 10/8/19 TEJ

3) PROPERTY SHOWN HEREON IS SUBJECT TO ALL RIGHTS-OF-WAY, EASEMENTS AND RESTRICTIONS OF RECORD.

4) ALL DISTANCES SHOWN ON SURVEY ARE HORIZONTAL GROUND DISTANCES UNLESS OTHERWISE NOTED.

5) RIGHTS-OF-WAY INFORMATION IS BASED ON DEEDS AND MAPS OF RECORD.

6) BASIS OF BEARING SHOWN HEREON IS NC GRID NAD83 (2011).

7) BOUNDARY INFORMATION IS BASED IN PART, ON DEEDS AND MAPS OF RECORD, AND BY AN ACTUAL FIELD SURVEY BY THIS FIRM

8) THIS SITE LIES IN ZONE X, AREA OF MINIMAL FLOODING ACCORDING TO FLOOD INSURANCE RATE MAP 3710562200K, EFFECTIVE DATE 11/16/2018

REFERENCES

DB. 11780, PG. 239

DB. 10745, PG. 46

DB. 2922, PG. 140

THE FOLLOWING INFORMATION WAS USED TO PERFORM GPS SURVEY:

(1) CLASS OF SURVEY: "CLASS A"

(2) POSITIONAL ACCURACY: 0.04'

(3) TYPE OF GPS FIELD PROCEDURE: NCVRS

(4) DATE OF SURVEY: AUGUST 30, 2019

(5) DATUM/EPOCH: NAD83 (2011) - EPOCH 2010.00

(6) PUBLISHED/FIXED-CONTROL USE: NCVRS

(7) GEOID MODEL: 2012 (CONUS)

(8) COMBINED GRID FACTOR(S): 0.9998534486

(9) UNITS: <u>US SURVEY FEET</u>

LEGEND

O POWER POLE
SIGN

I, MICHAEL S. MILLER CERTIFY THAT THIS MAP WAS DRAWN UNDER MY SUPERVISION FROM A SURVEY MADE UNDER MY SUPERVISION; THAT THIS MAP DOES NOT REPRESENT AN OFFICIAL BOUNDARY SURVEY AND HAS NOT BEEN PREPARED IN ACCORDANCE WITH G.S. 47-30 AS AMENDED.

MICHAEL S. MILLER, NC PLS No. L-3677

SEAL PL-3677 & SURVE LA

NC GRID NAD83 (2011)

## TOPOGRAPHIC SURVEY BUS LINE-GREEN #40

CABARRUS COUNTY KANNAPOLIS, NORTH CAROLINA

| CITY OF KANNAPOLIS   | CABARRUS CO., N.C. |  |
|----------------------|--------------------|--|
| DATE: OCT 8, 2019    | SCALE: 1"-20'      |  |
| SHEET 1 OF 1         | J.N.: <i>43951</i> |  |
| DRAWN BY: <i>TEJ</i> | CHECK BY: MSM      |  |
|                      |                    |  |