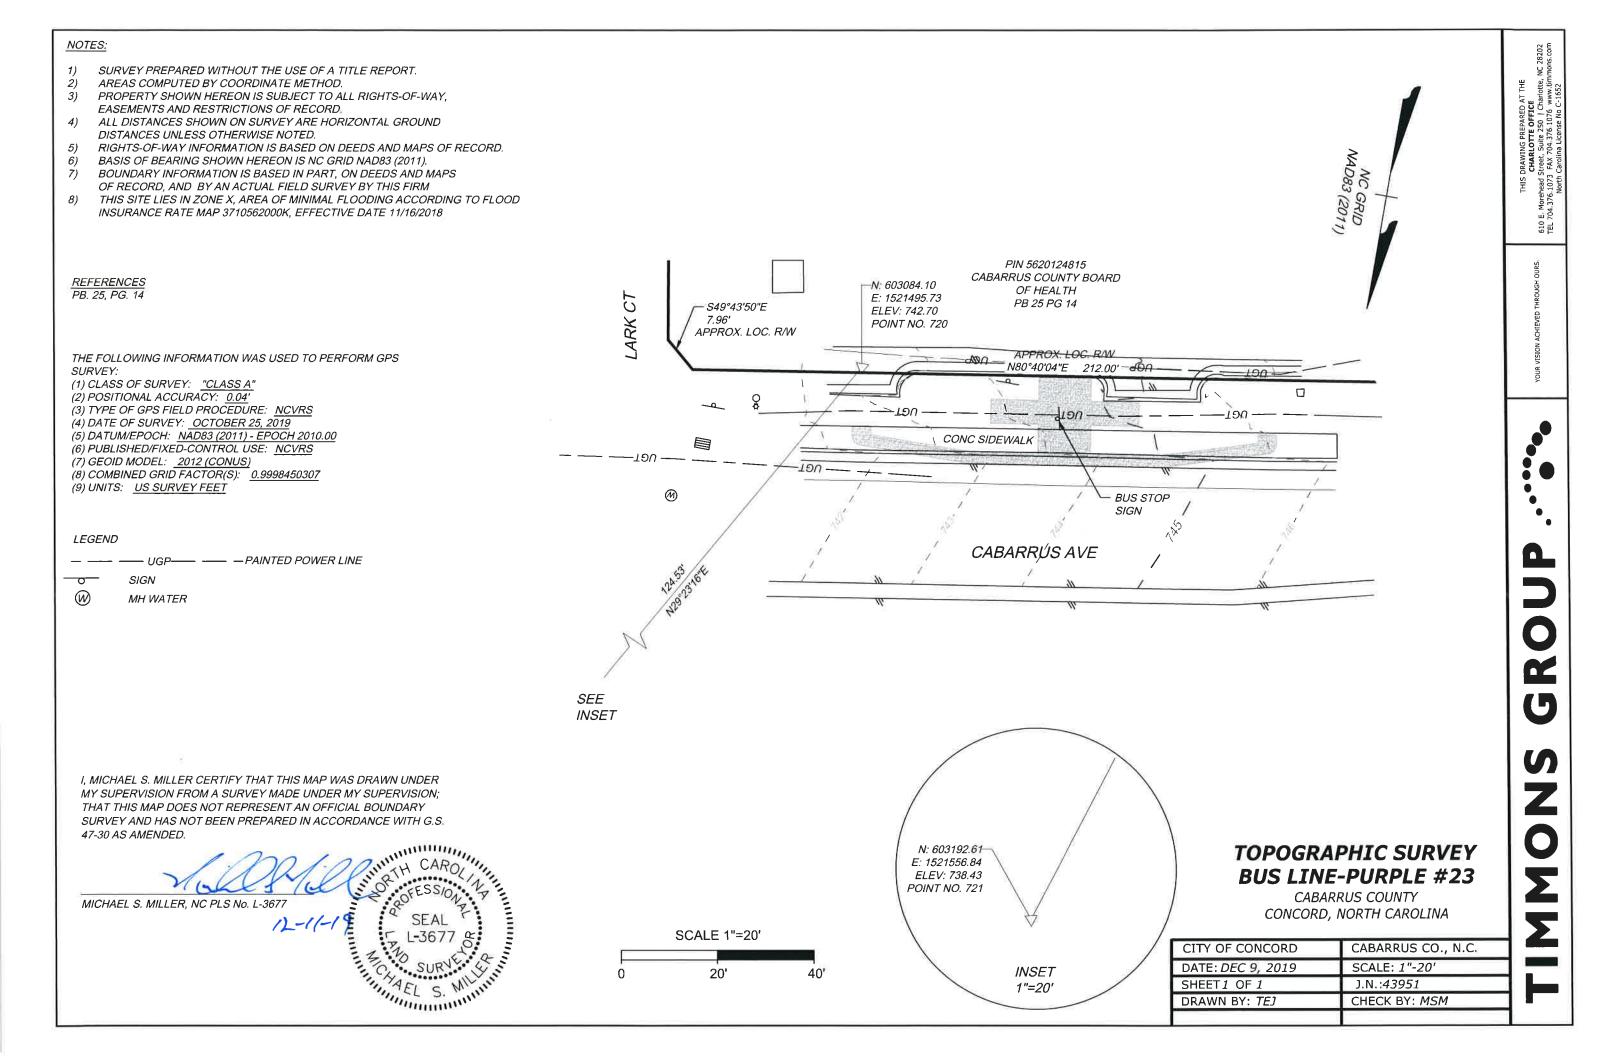

THIS DRAWING PREPARED AT THE

CHARLOTTE OFFICE
Orchead Street, Suite 250 | Charlotte, NC 2820
376.1073 FAX 704.376.1076, www.timmons.com

R VISION ACHIEVED THROUGH

610 TEL

NS GROUP ...

| CITY OF CONCORD      | CABARRUS CO., N.C. |
|----------------------|--------------------|
| DATE: DEC 10, 2019   | SCALE: 1"-20'      |
| SHEET 1 OF 1         | J.N.: <i>43951</i> |
| DRAWN BY: <i>TEJ</i> | CHECK BY: MSM      |
|                      |                    |