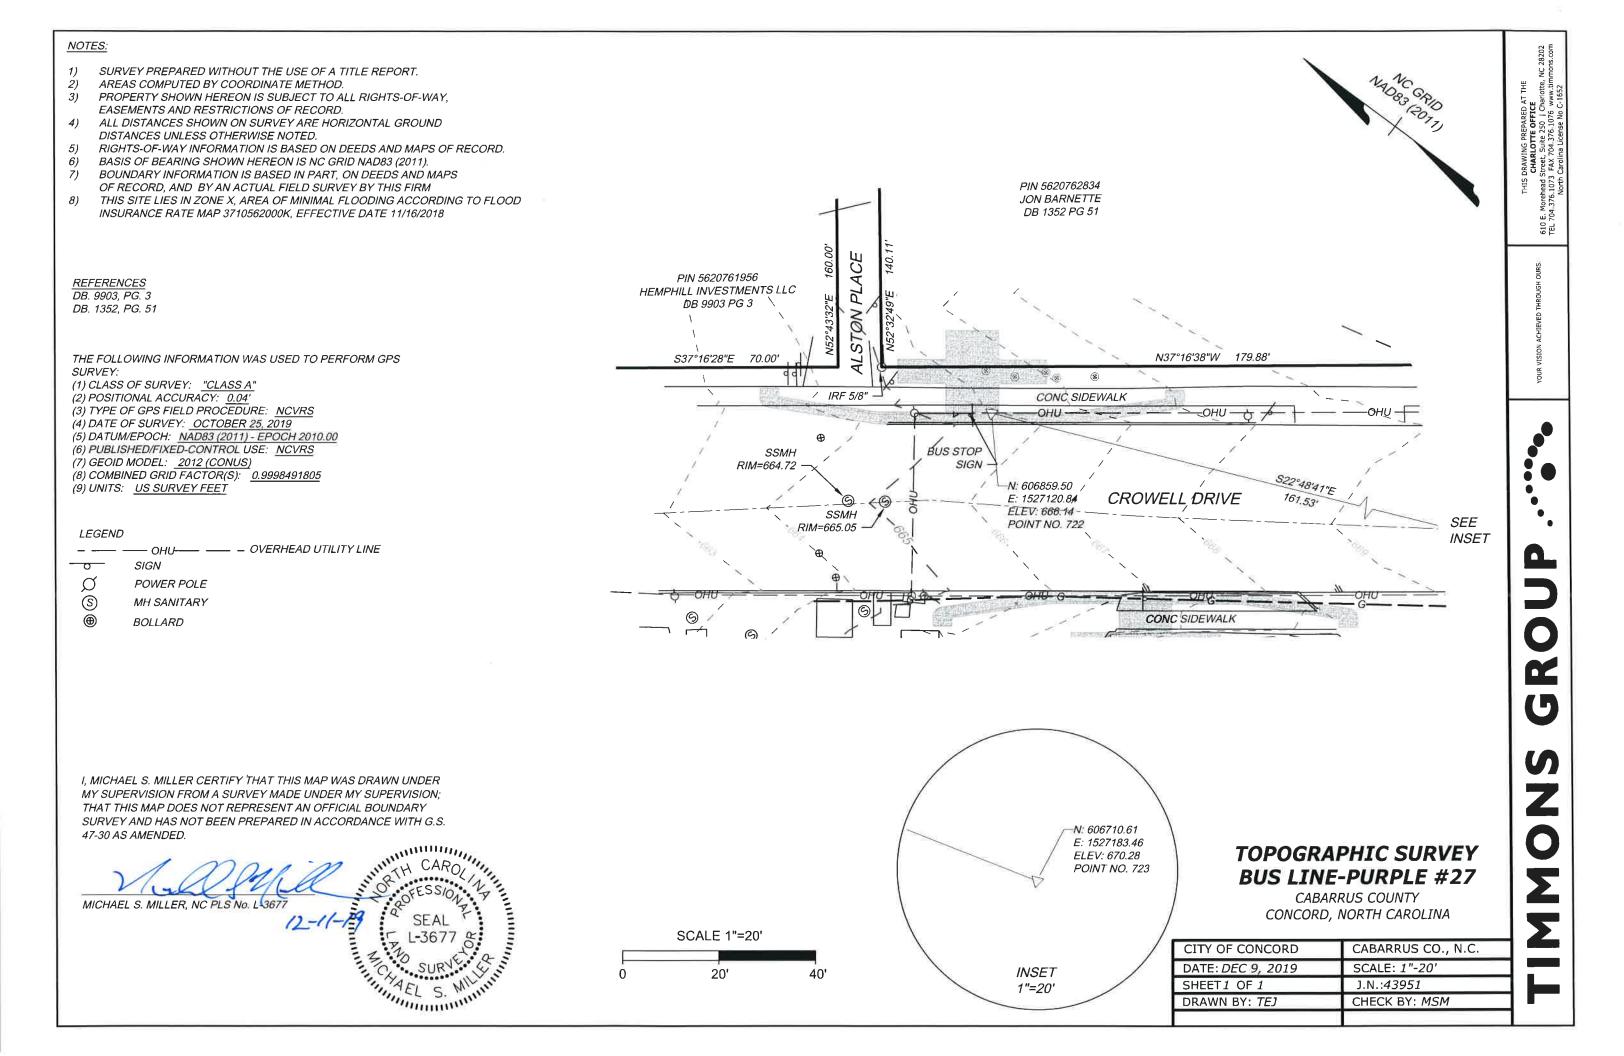

THIS DRAWING PREPARED AT THE

CHARLOTTE OFFICE
Orchead Street, Suite 250 | Charlotte, NC 2820
376.1073 FAX 704.376.1076, www.timmons.com

R VISION ACHIEVED THROUGH

610 TEL

NS GROUP ...

| CITY OF CONCORD      | CABARRUS CO., N.C. |
|----------------------|--------------------|
| DATE: DEC 10, 2019   | SCALE: 1"-20'      |
| SHEET 1 OF 1         | J.N.: <i>43951</i> |
| DRAWN BY: <i>TEJ</i> | CHECK BY: MSM      |
|                      |                    |