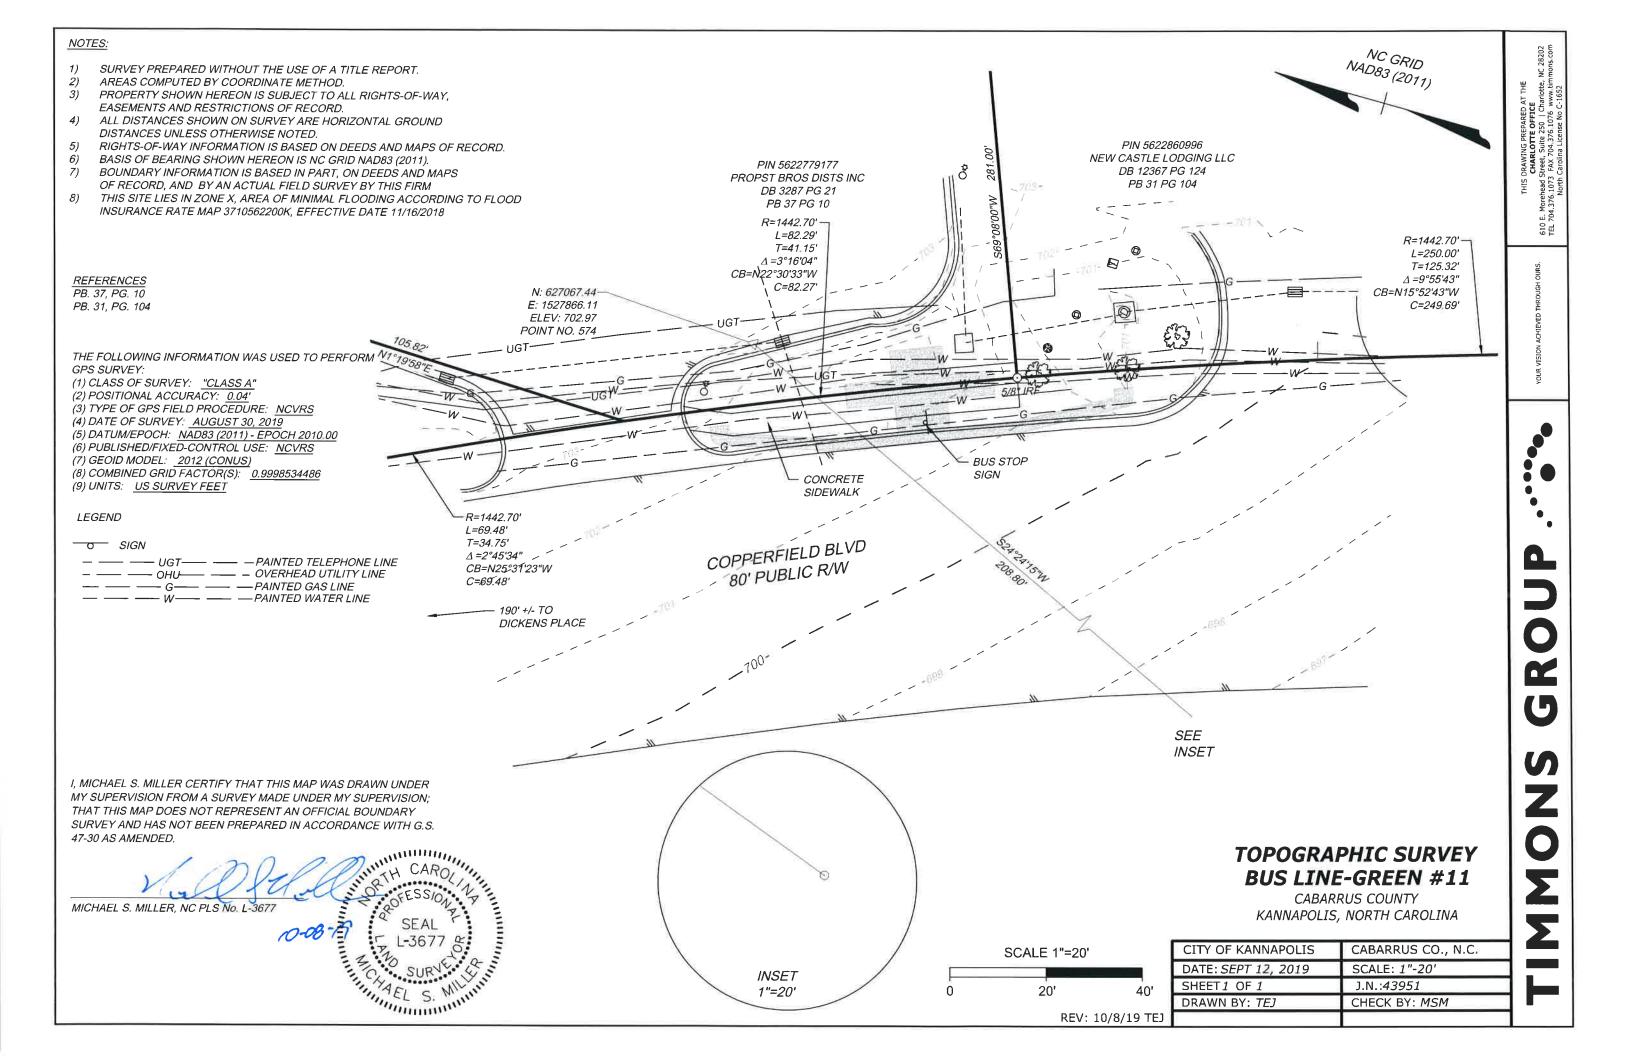

## TOPOGRAPHIC SURVEY BUS LINE-GREEN #40

CABARRUS COUNTY KANNAPOLIS, NORTH CAROLINA

| CITY OF KANNAPOLIS   | CABARRUS CO., N.C. |  |
|----------------------|--------------------|--|
| DATE: OCT 8, 2019    | SCALE: 1"-20'      |  |
| SHEET 1 OF 1         | J.N.: <i>43951</i> |  |
| DRAWN BY: <i>TEJ</i> | CHECK BY: MSM      |  |
|                      |                    |  |