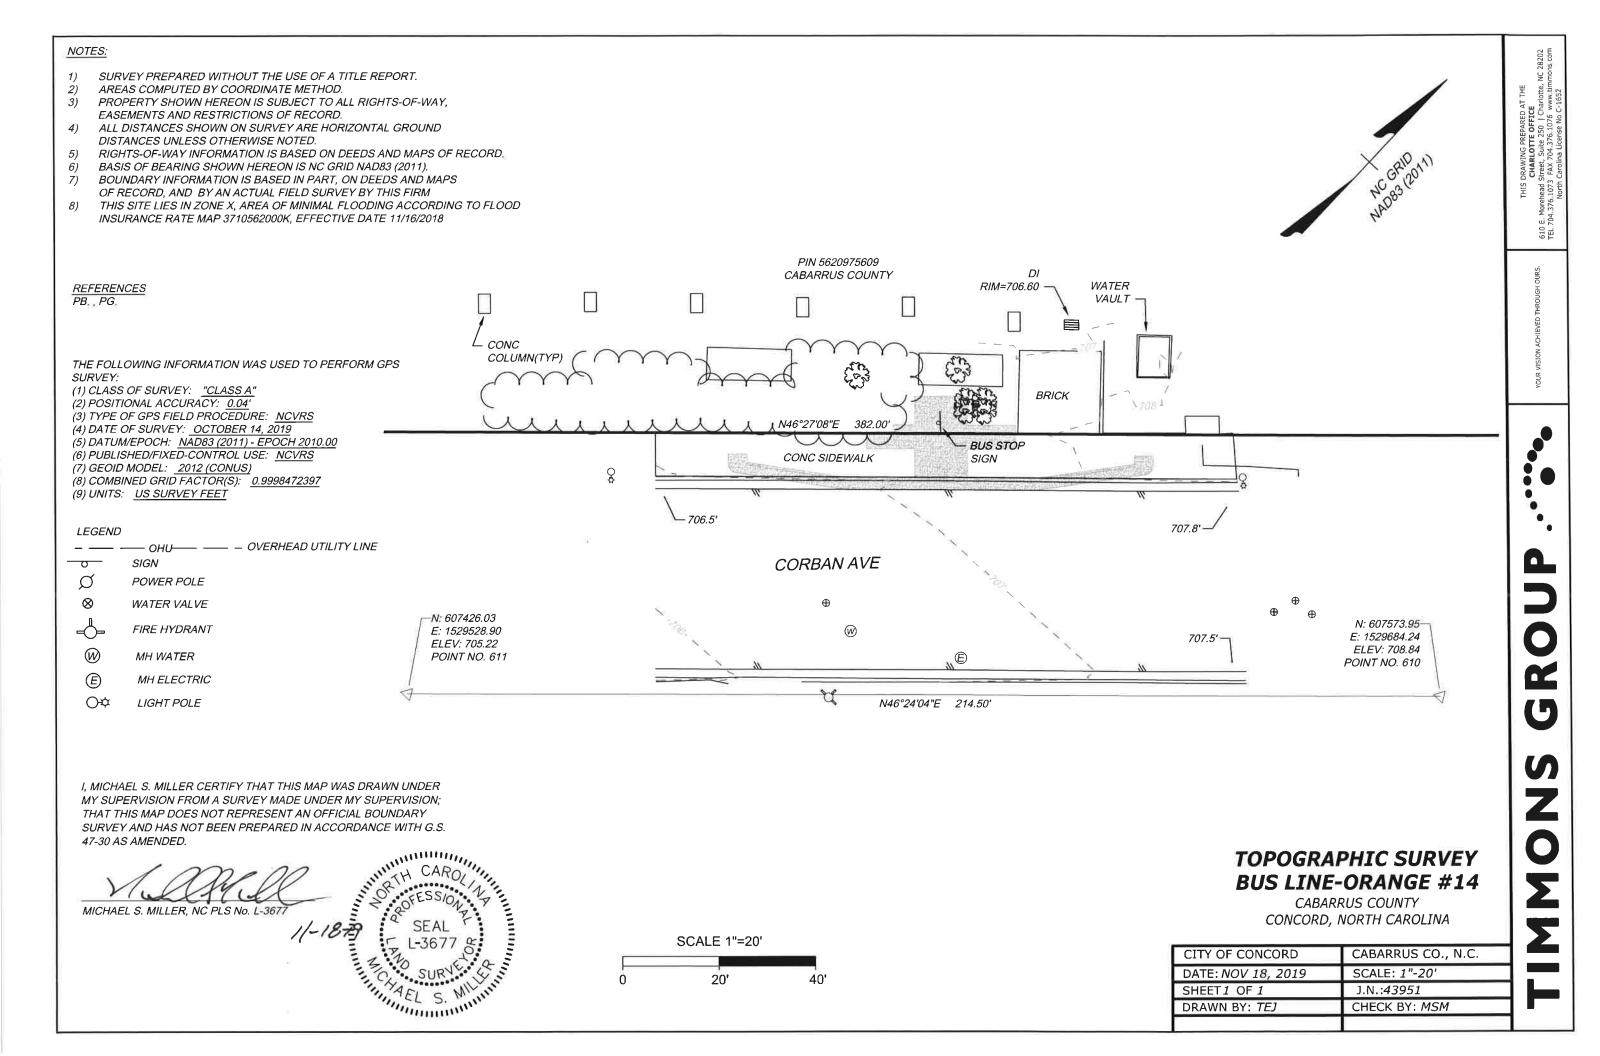

REV: 10/8/19 TEJ

3) PROPERTY SHOWN HEREON IS SUBJECT TO ALL RIGHTS-OF-WAY, EASEMENTS AND RESTRICTIONS OF RECORD.

4) ALL DISTANCES SHOWN ON SURVEY ARE HORIZONTAL GROUND DISTANCES UNLESS OTHERWISE NOTED.

5) RIGHTS-OF-WAY INFORMATION IS BASED ON DEEDS AND MAPS OF RECORD.

6) BASIS OF BEARING SHOWN HEREON IS NC GRID NAD83 (2011).

7) BOUNDARY INFORMATION IS BASED IN PART, ON DEEDS AND MAPS OF RECORD, AND BY AN ACTUAL FIELD SURVEY BY THIS FIRM

8) THIS SITE LIES IN ZONE X, AREA OF MINIMAL FLOODING ACCORDING TO FLOOD INSURANCE RATE MAP 3710562200K, EFFECTIVE DATE 11/16/2018

REFERENCES

DB. 11780, PG. 239

DB. 10745, PG. 46

DB. 2922, PG. 140

THE FOLLOWING INFORMATION WAS USED TO PERFORM GPS SURVEY:

(1) CLASS OF SURVEY: "CLASS A"

(2) POSITIONAL ACCURACY: 0.04'

(3) TYPE OF GPS FIELD PROCEDURE: NCVRS

(4) DATE OF SURVEY: AUGUST 30, 2019

(5) DATUM/EPOCH: NAD83 (2011) - EPOCH 2010.00

(6) PUBLISHED/FIXED-CONTROL USE: NCVRS

(7) GEOID MODEL: 2012 (CONUS)

(8) COMBINED GRID FACTOR(S): 0.9998534486

(9) UNITS: <u>US SURVEY FEET</u>

LEGEND

O POWER POLE
SIGN

I, MICHAEL S. MILLER CERTIFY THAT THIS MAP WAS DRAWN UNDER MY SUPERVISION FROM A SURVEY MADE UNDER MY SUPERVISION; THAT THIS MAP DOES NOT REPRESENT AN OFFICIAL BOUNDARY SURVEY AND HAS NOT BEEN PREPARED IN ACCORDANCE WITH G.S. 47-30 AS AMENDED.