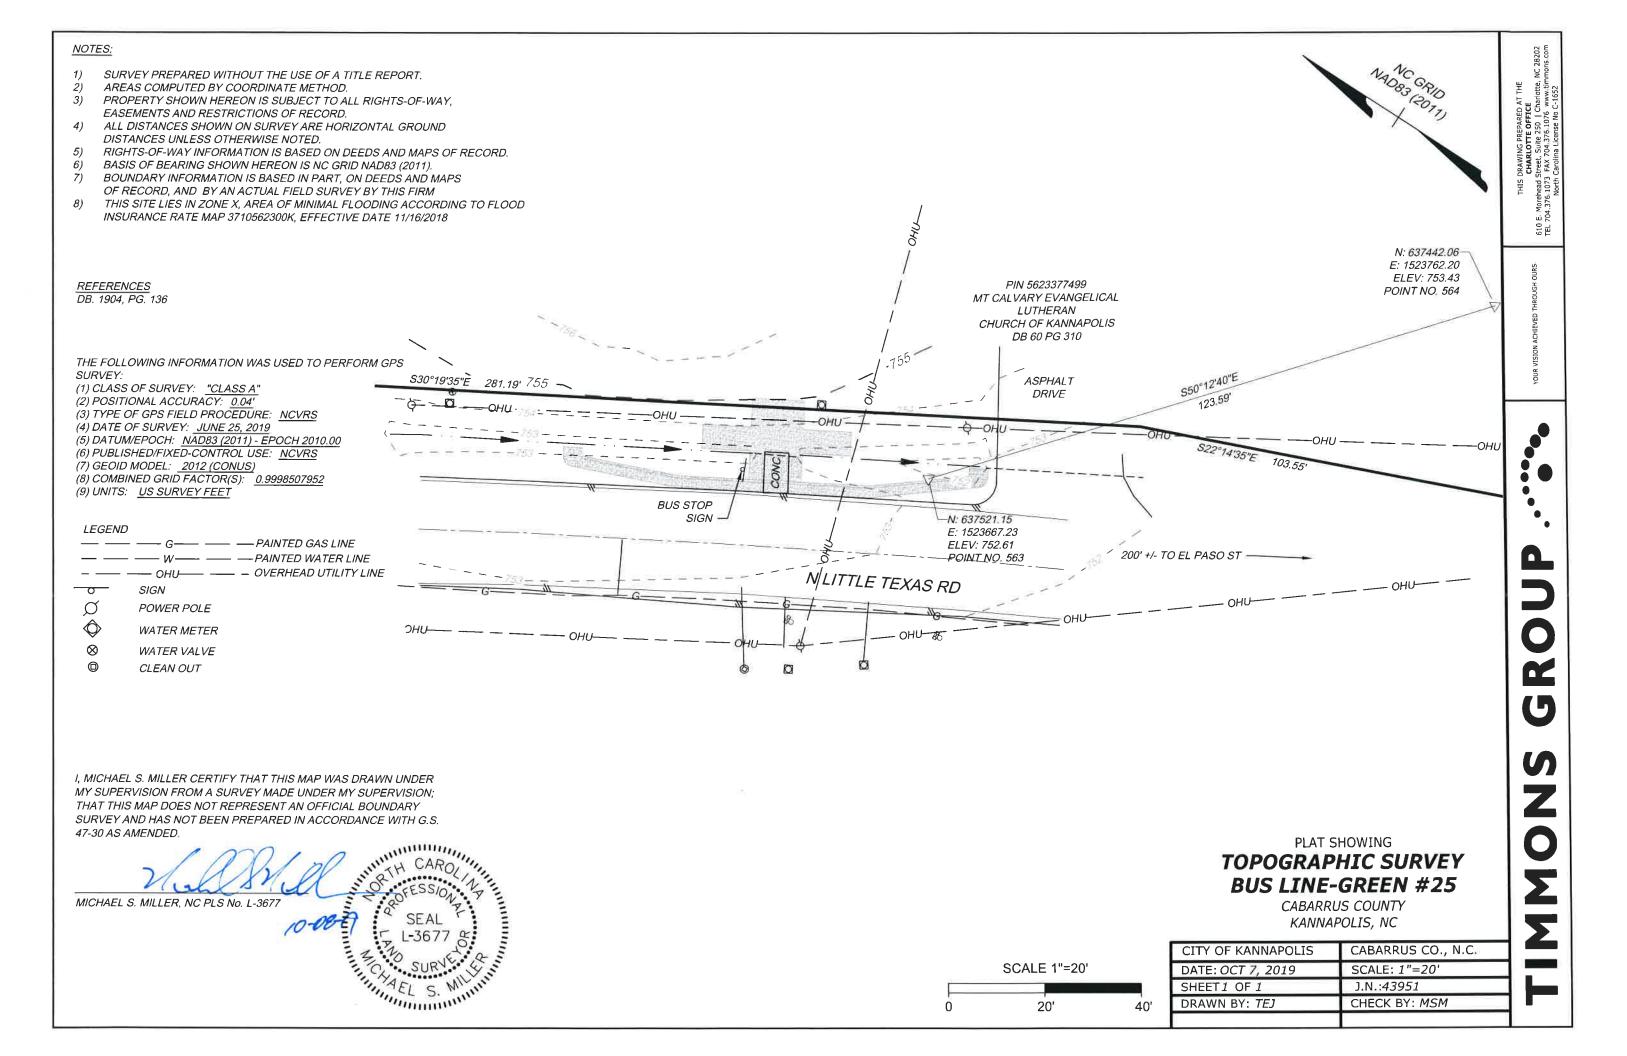

6) BASIS OF BEARING SHOWN HEREON IS NC GRID NAD83 (2011).

7) BOUNDARY INFORMATION IS BASED IN PART, ON DEEDS AND MAPS OF RECORD, AND BY AN ACTUAL FIELD SURVEY BY THIS FIRM

8) THIS SITE LIES IN ZONE X, AREA OF MINIMAL FLOODING ACCORDING TO FLOOD INSURANCE RATE MAP 3710562200K, EFFECTIVE DATE 11/16/2018

REFERENCES

DB. 11780, PG. 239

DB. 10745, PG. 46

DB. 2922, PG. 140

THE FOLLOWING INFORMATION WAS USED TO PERFORM GPS SURVEY:

(1) CLASS OF SURVEY: "CLASS A"

(2) POSITIONAL ACCURACY: 0.04'

(3) TYPE OF GPS FIELD PROCEDURE: NCVRS

(4) DATE OF SURVEY: AUGUST 30, 2019

(5) DATUM/EPOCH: NAD83 (2011) - EPOCH 2010.00

(6) PUBLISHED/FIXED-CONTROL USE: NCVRS

(7) GEOID MODEL: 2012 (CONUS)

(8) COMBINED GRID FACTOR(S): 0.9998534486

(9) UNITS: <u>US SURVEY FEET</u>