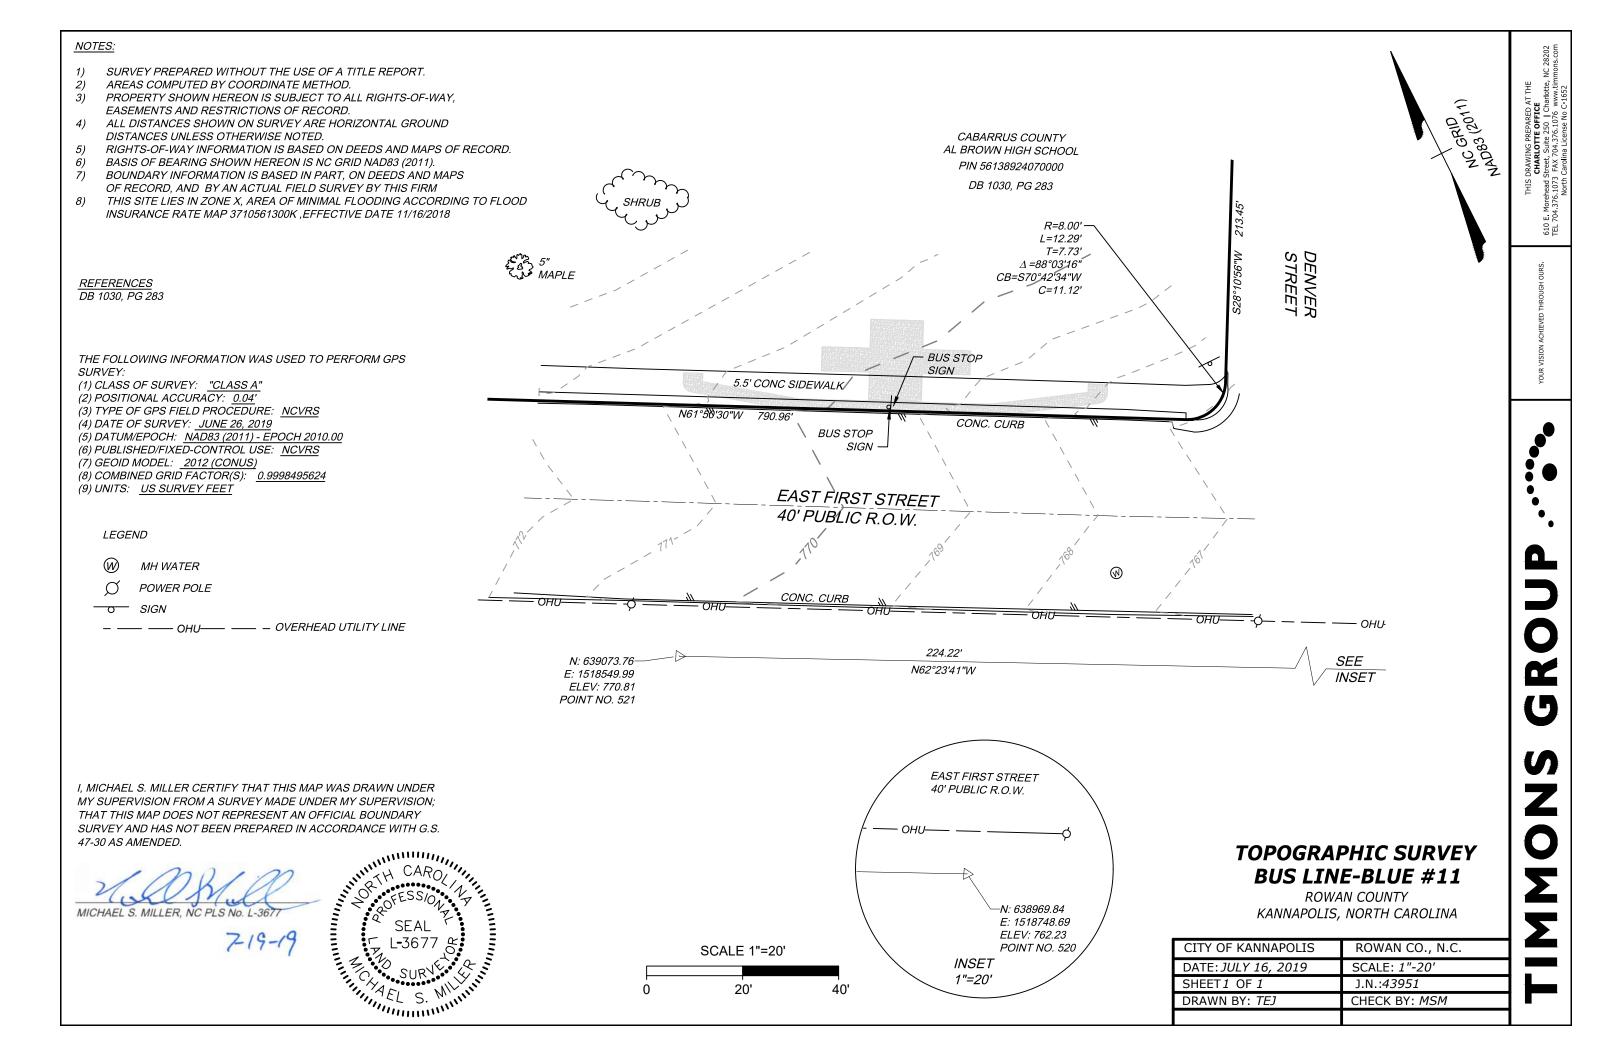

## TOPOGRAPHIC SURVEY BUS LINE-GREEN #40

CABARRUS COUNTY KANNAPOLIS, NORTH CAROLINA

| CITY OF KANNAPOLIS   | CABARRUS CO., N.C. |  |
|----------------------|--------------------|--|
| DATE: OCT 8, 2019    | SCALE: 1"-20'      |  |
| SHEET 1 OF 1         | J.N.: <i>43951</i> |  |
| DRAWN BY: <i>TEJ</i> | CHECK BY: MSM      |  |
|                      |                    |  |