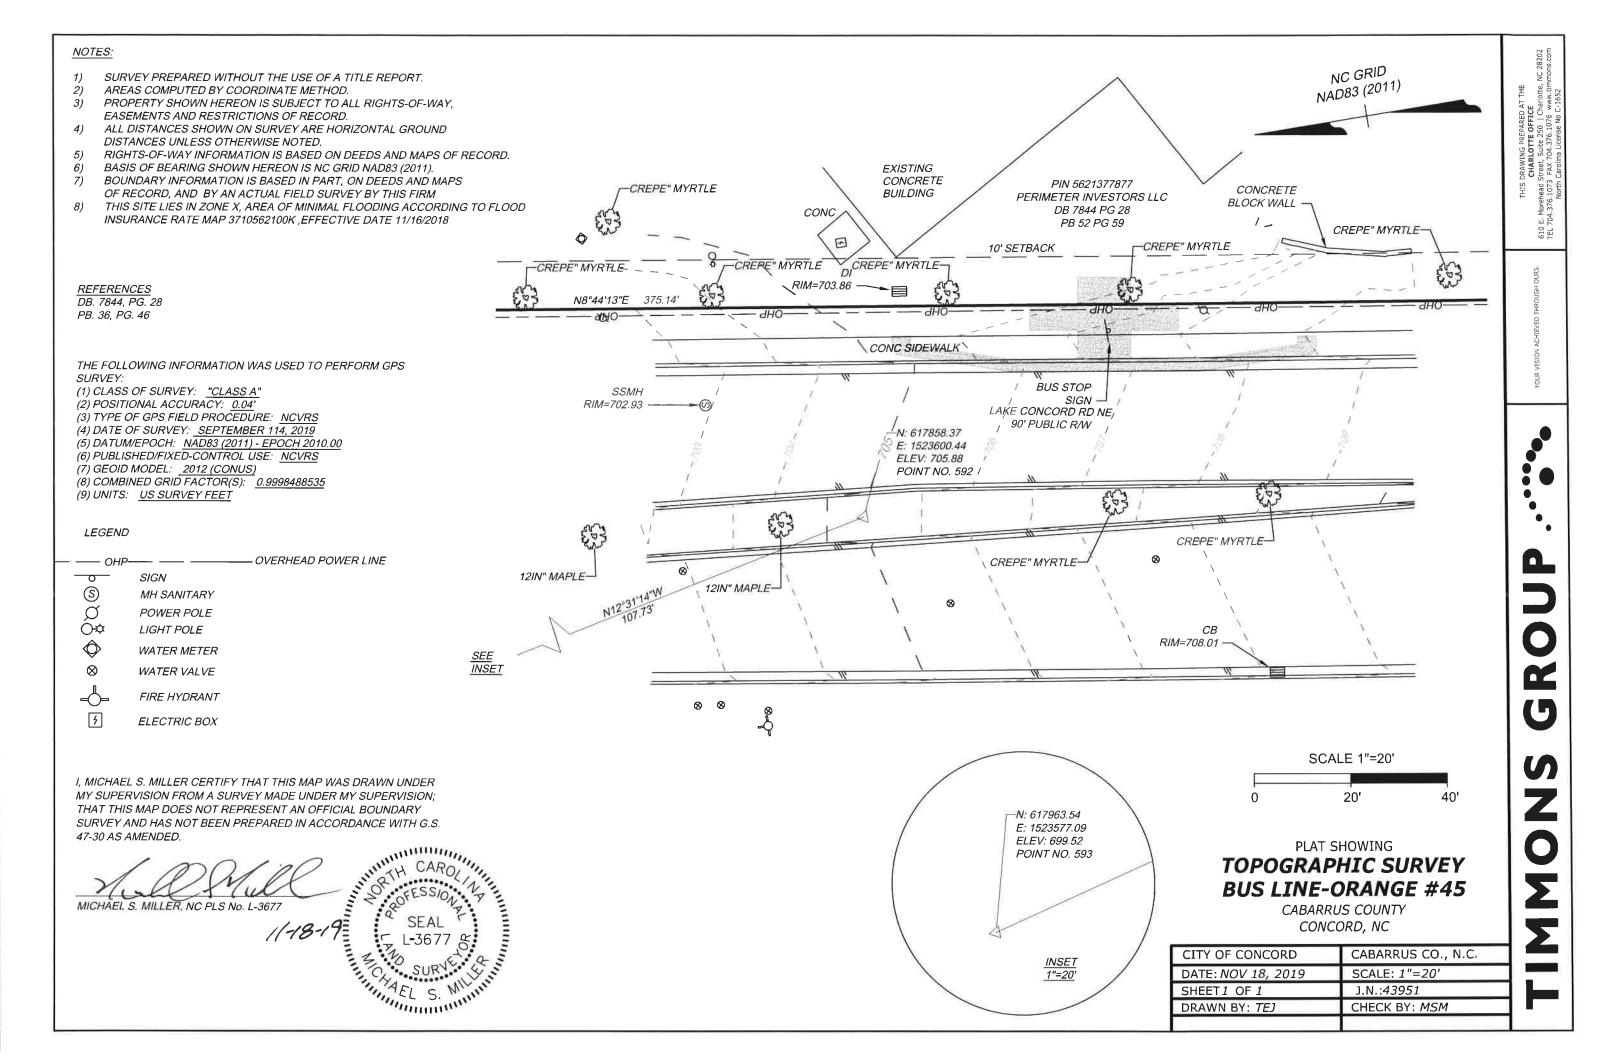

J.N.:43951

| CITY OF KANNAPOLIS   | CABARRUS CO., N.C. |
|----------------------|--------------------|
| DATE: SEPT 16, 2019  | SCALE: 1"-20'      |
| SHEET1 OF 1          | J.N.:43951         |
| DRAWN BY: <i>TEJ</i> | CHECK BY: MSM      |
|                      |                    |