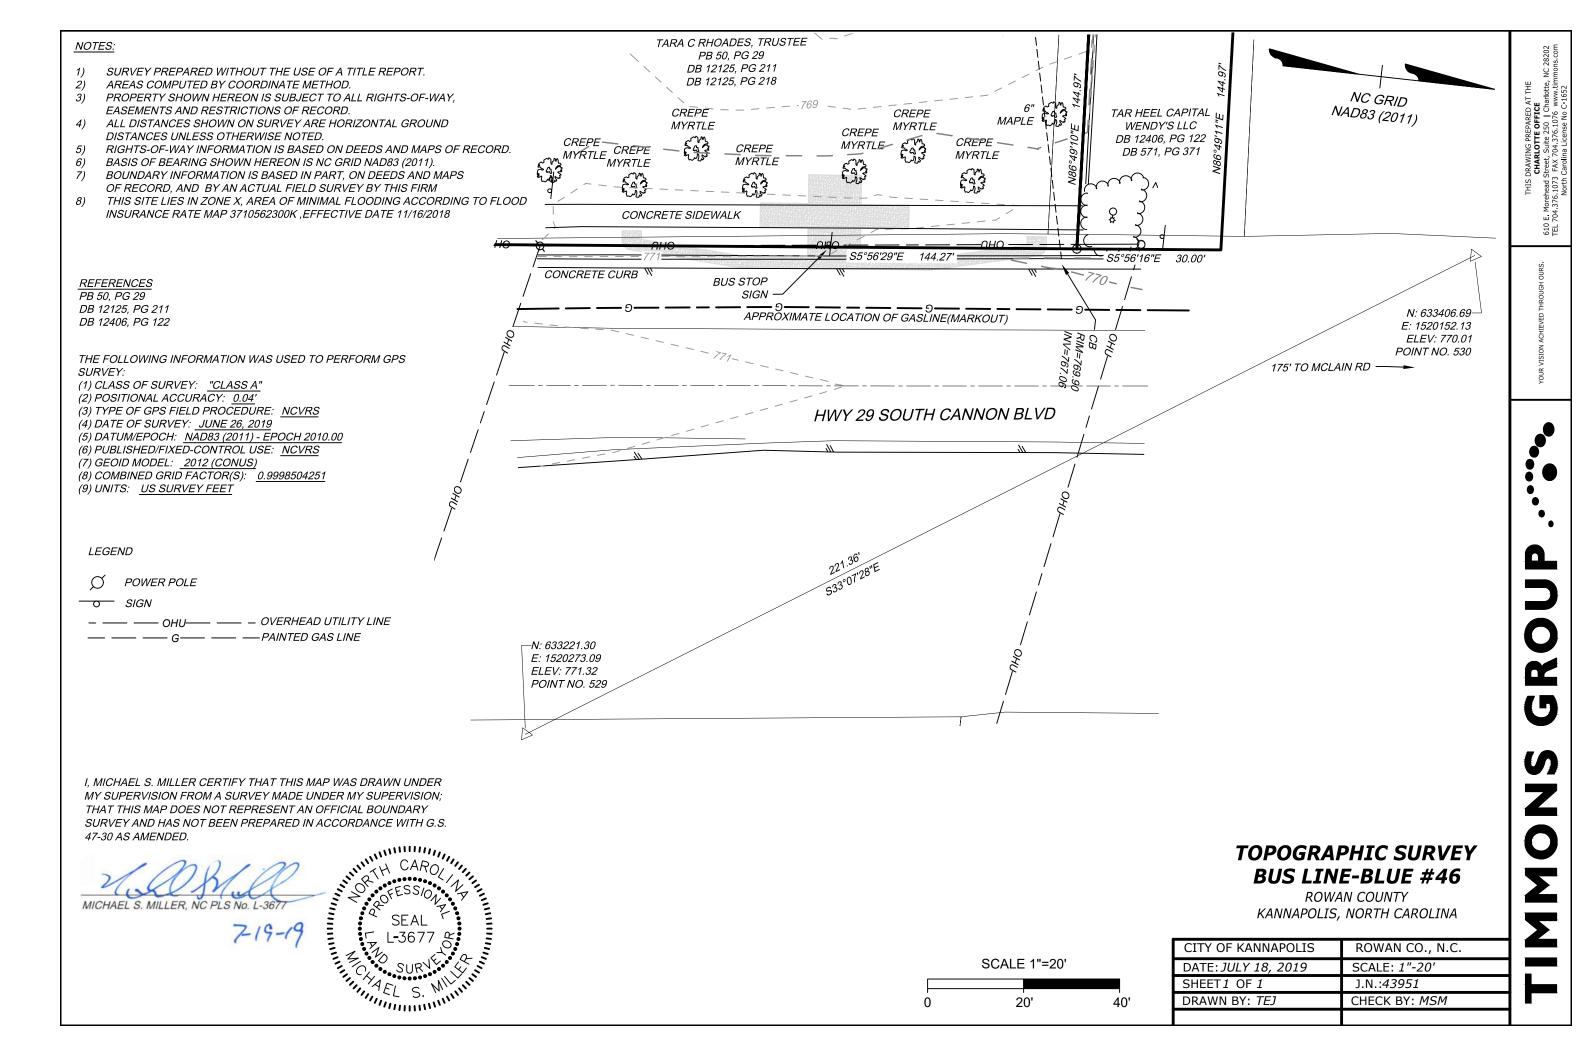

## TOPOGRAPHIC SURVEY BUS LINE-GREEN #40

CABARRUS COUNTY KANNAPOLIS, NORTH CAROLINA

| CITY OF KANNAPOLIS   | CABARRUS CO., N.C. |  |
|----------------------|--------------------|--|
| DATE: OCT 8, 2019    | SCALE: 1"-20'      |  |
| SHEET 1 OF 1         | J.N.: <i>43951</i> |  |
| DRAWN BY: <i>TEJ</i> | CHECK BY: MSM      |  |
|                      |                    |  |