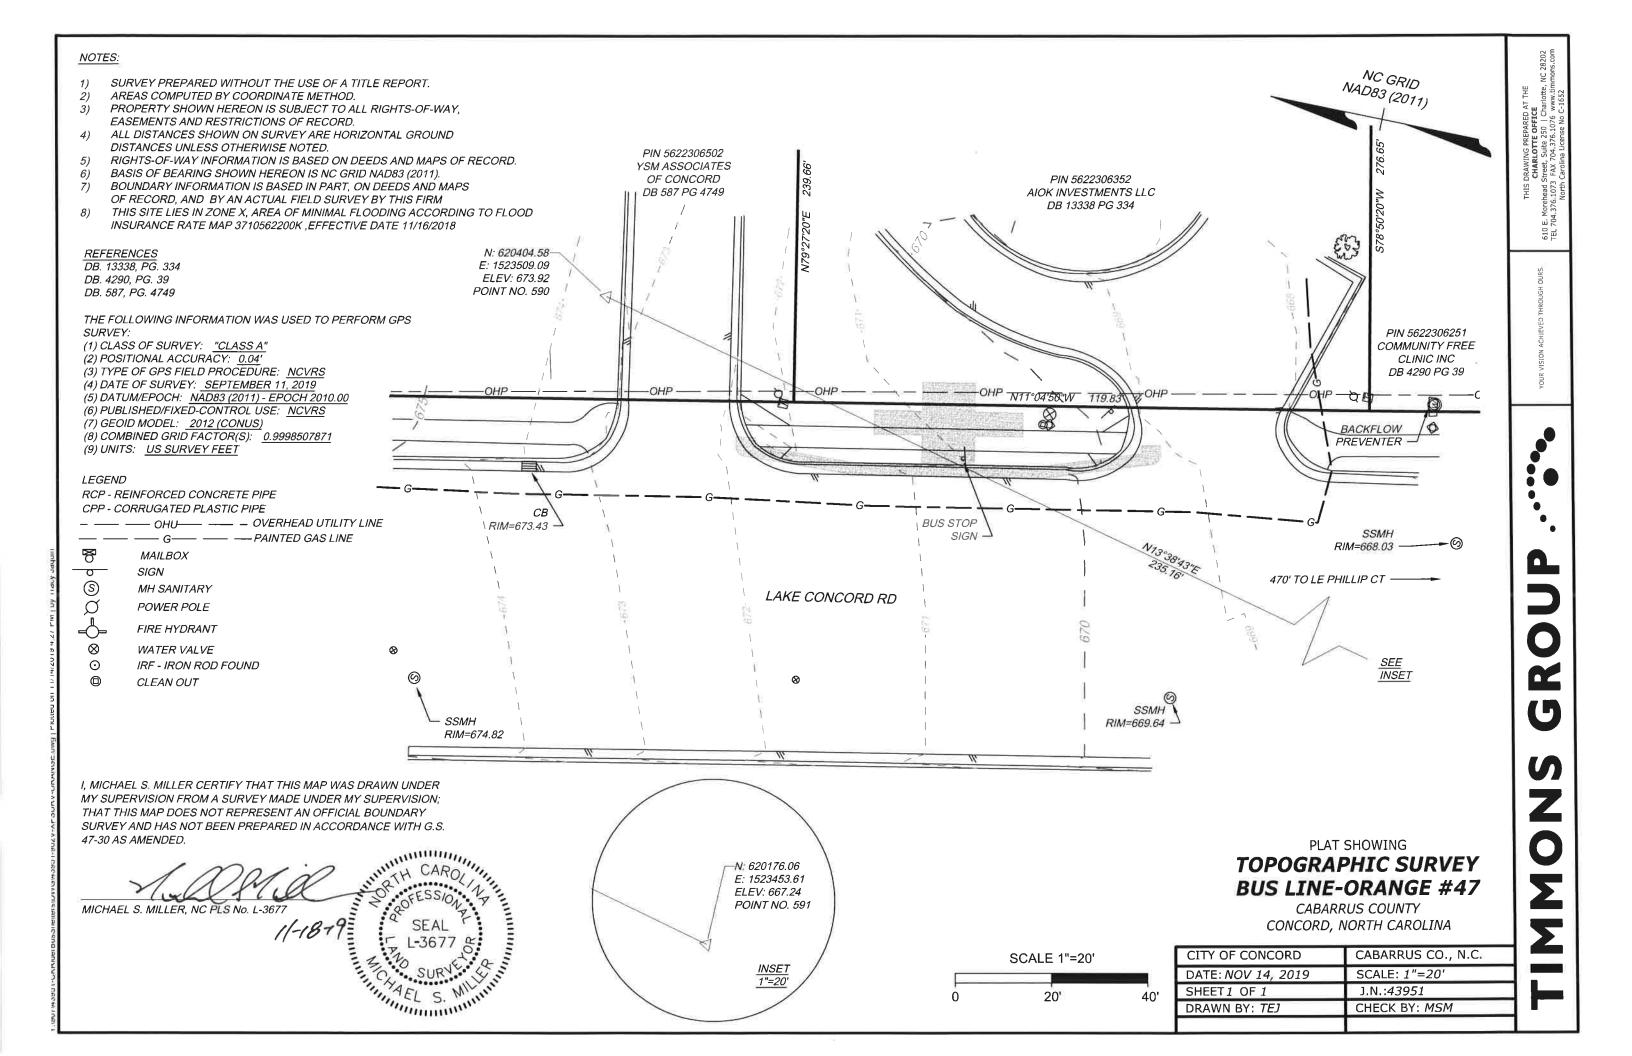

## TOPOGRAPHIC SURVEY BUS LINE-GREEN #40

CABARRUS COUNTY KANNAPOLIS, NORTH CAROLINA

| CITY OF KANNAPOLIS   | CABARRUS CO., N.C. |  |
|----------------------|--------------------|--|
| DATE: OCT 8, 2019    | SCALE: 1"-20'      |  |
| SHEET 1 OF 1         | J.N.: <i>43951</i> |  |
| DRAWN BY: <i>TEJ</i> | CHECK BY: MSM      |  |
|                      |                    |  |