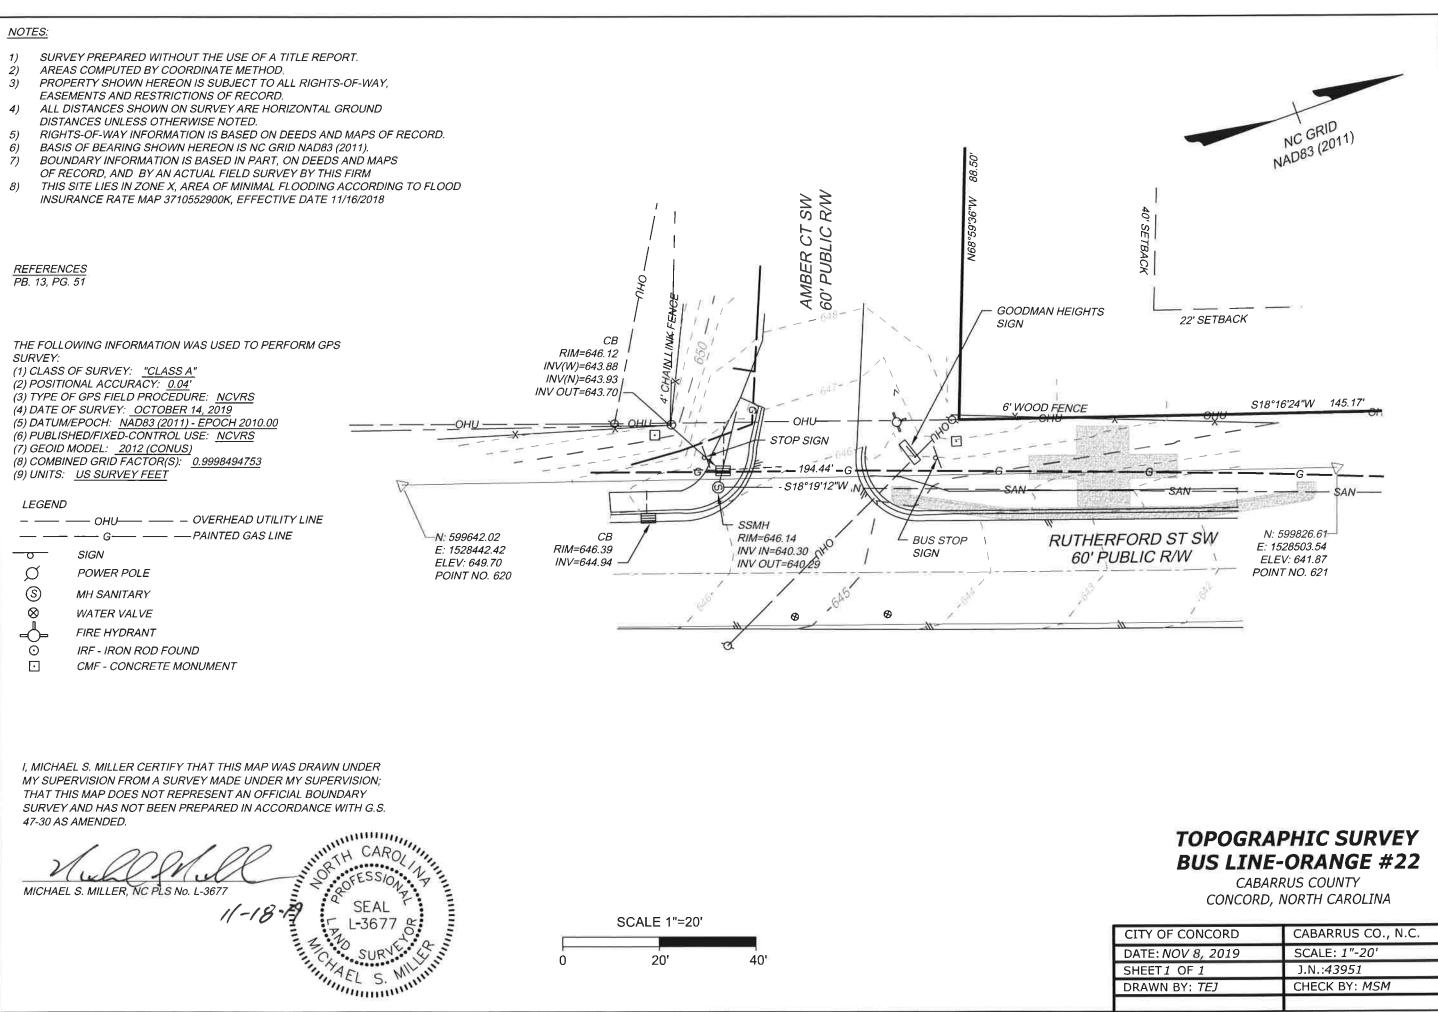

REV: 10/8/19 TEJ

3) PROPERTY SHOWN HEREON IS SUBJECT TO ALL RIGHTS-OF-WAY, EASEMENTS AND RESTRICTIONS OF RECORD.

4) ALL DISTANCES SHOWN ON SURVEY ARE HORIZONTAL GROUND DISTANCES UNLESS OTHERWISE NOTED.

5) RIGHTS-OF-WAY INFORMATION IS BASED ON DEEDS AND MAPS OF RECORD.

6) BASIS OF BEARING SHOWN HEREON IS NC GRID NAD83 (2011).

7) BOUNDARY INFORMATION IS BASED IN PART, ON DEEDS AND MAPS OF RECORD, AND BY AN ACTUAL FIELD SURVEY BY THIS FIRM

8) THIS SITE LIES IN ZONE X, AREA OF MINIMAL FLOODING ACCORDING TO FLOOD INSURANCE RATE MAP 3710562200K, EFFECTIVE DATE 11/16/2018

REFERENCES

DB. 11780, PG. 239

DB. 10745, PG. 46

DB. 2922, PG. 140

THE FOLLOWING INFORMATION WAS USED TO PERFORM GPS SURVEY:

(1) CLASS OF SURVEY: "CLASS A"

(2) POSITIONAL ACCURACY: 0.04'

(3) TYPE OF GPS FIELD PROCEDURE: NCVRS

(4) DATE OF SURVEY: AUGUST 30, 2019

(5) DATUM/EPOCH: NAD83 (2011) - EPOCH 2010.00

(6) PUBLISHED/FIXED-CONTROL USE: NCVRS

(7) GEOID MODEL: 2012 (CONUS)

(8) COMBINED GRID FACTOR(S): 0.9998534486

(9) UNITS: <u>US SURVEY FEET</u>

LEGEND

O POWER POLE
SIGN

I, MICHAEL S. MILLER CERTIFY THAT THIS MAP WAS DRAWN UNDER MY SUPERVISION FROM A SURVEY MADE UNDER MY SUPERVISION; THAT THIS MAP DOES NOT REPRESENT AN OFFICIAL BOUNDARY SURVEY AND HAS NOT BEEN PREPARED IN ACCORDANCE WITH G.S. 47-30 AS AMENDED.