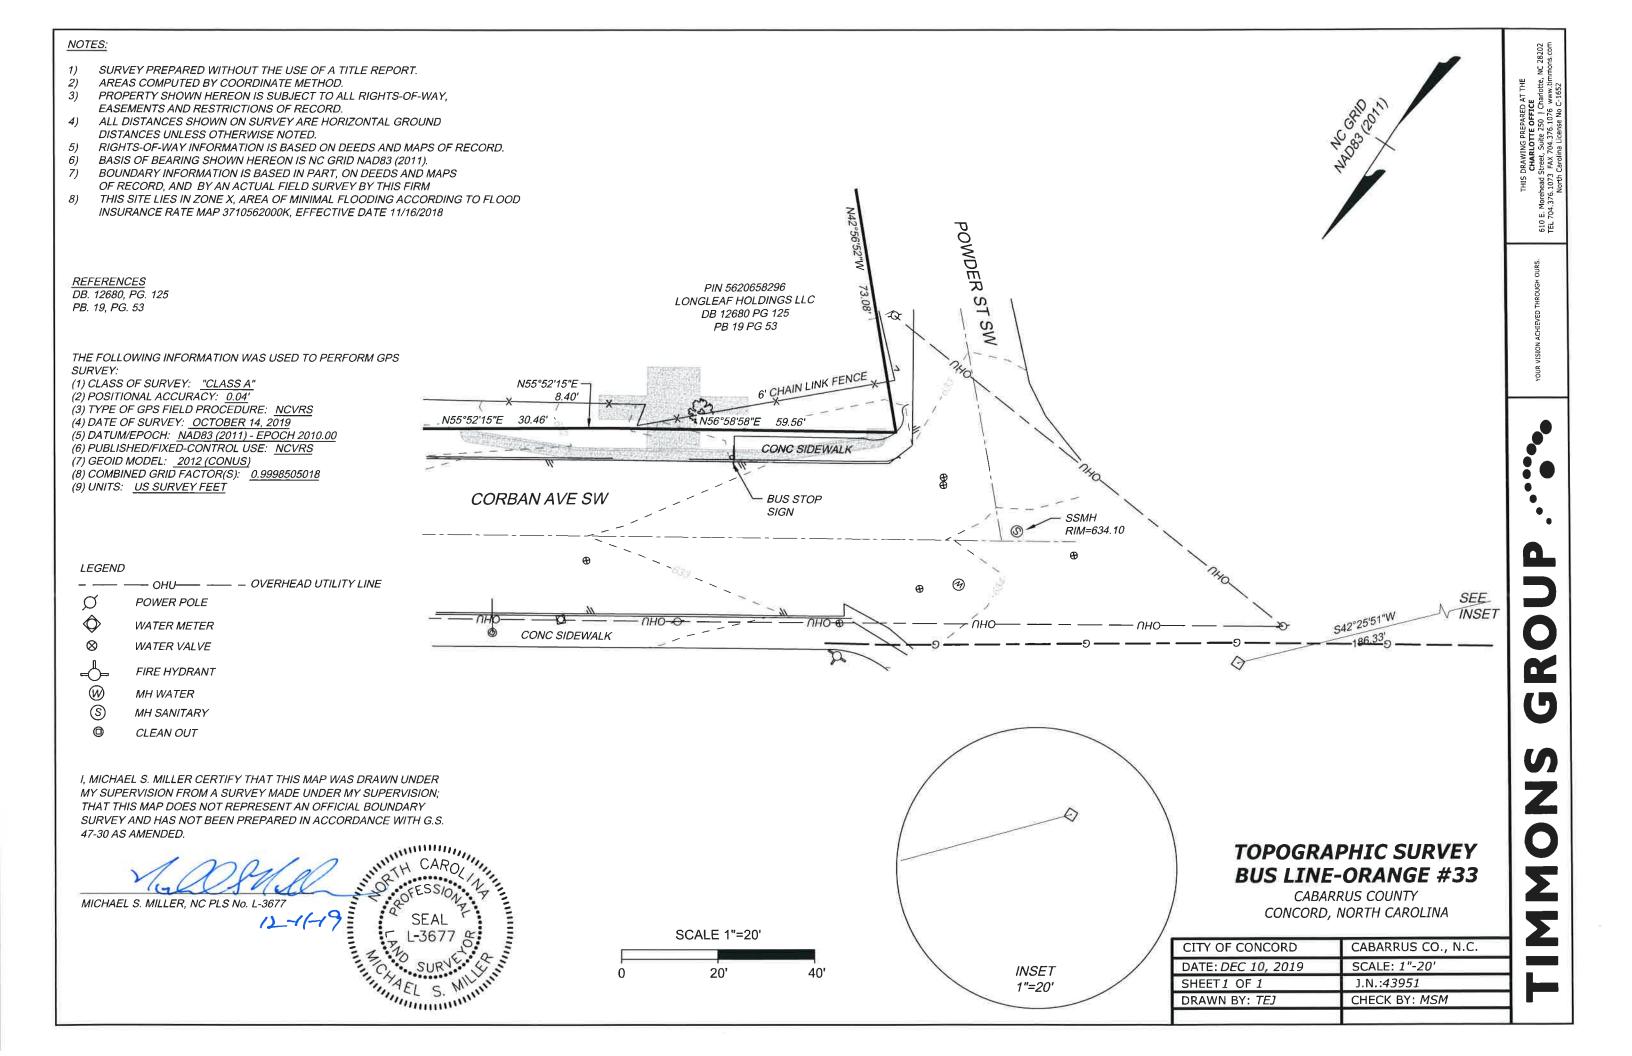

## TOPOGRAPHIC SURVEY BUS LINE-GREEN #40

CABARRUS COUNTY KANNAPOLIS, NORTH CAROLINA

| CITY OF KANNAPOLIS   | CABARRUS CO., N.C. |  |
|----------------------|--------------------|--|
| DATE: OCT 8, 2019    | SCALE: 1"-20'      |  |
| SHEET 1 OF 1         | J.N.: <i>43951</i> |  |
| DRAWN BY: <i>TEJ</i> | CHECK BY: MSM      |  |
|                      |                    |  |