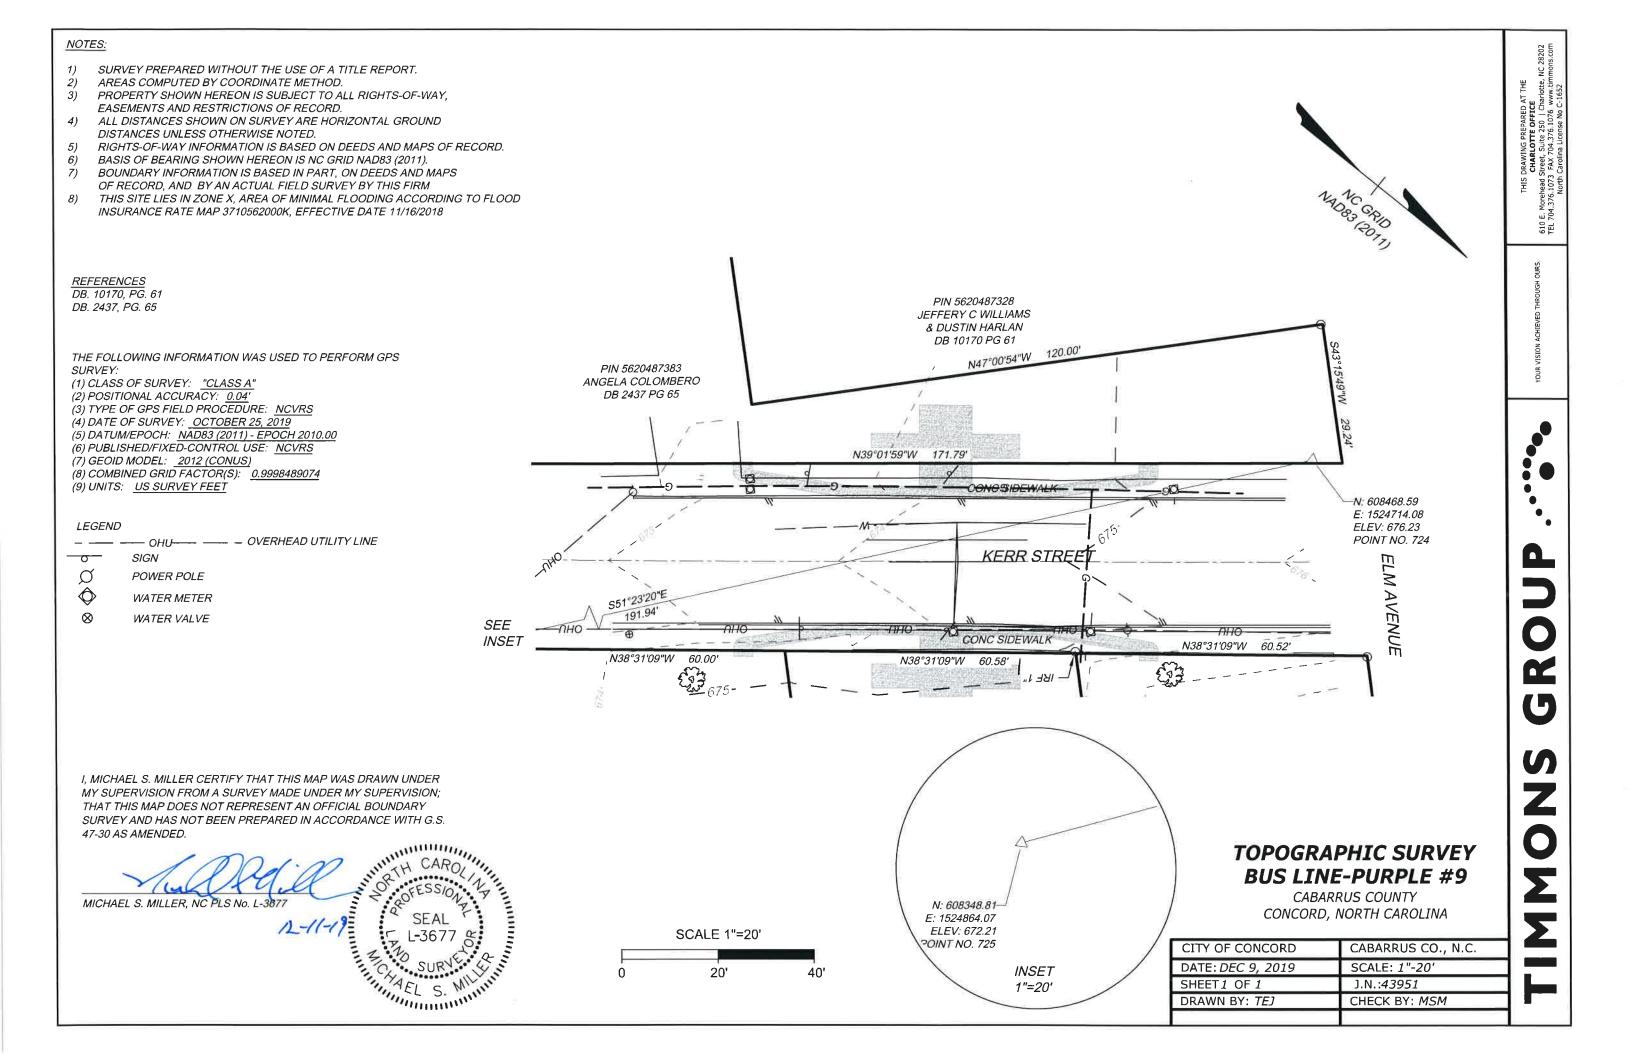

THIS DRAWING PREPARED AT THE

CHARLOTTE OFFICE
Orchead Street, Suite 250 | Charlotte, NC 2820
376.1073 FAX 704.376.1076, www.timmons.com

R VISION ACHIEVED THROUGH

610 TEL

NS GROUP ...

| CITY OF CONCORD      | CABARRUS CO., N.C. |
|----------------------|--------------------|
| DATE: DEC 10, 2019   | SCALE: 1"-20'      |
| SHEET 1 OF 1         | J.N.: <i>43951</i> |
| DRAWN BY: <i>TEJ</i> | CHECK BY: MSM      |
|                      |                    |