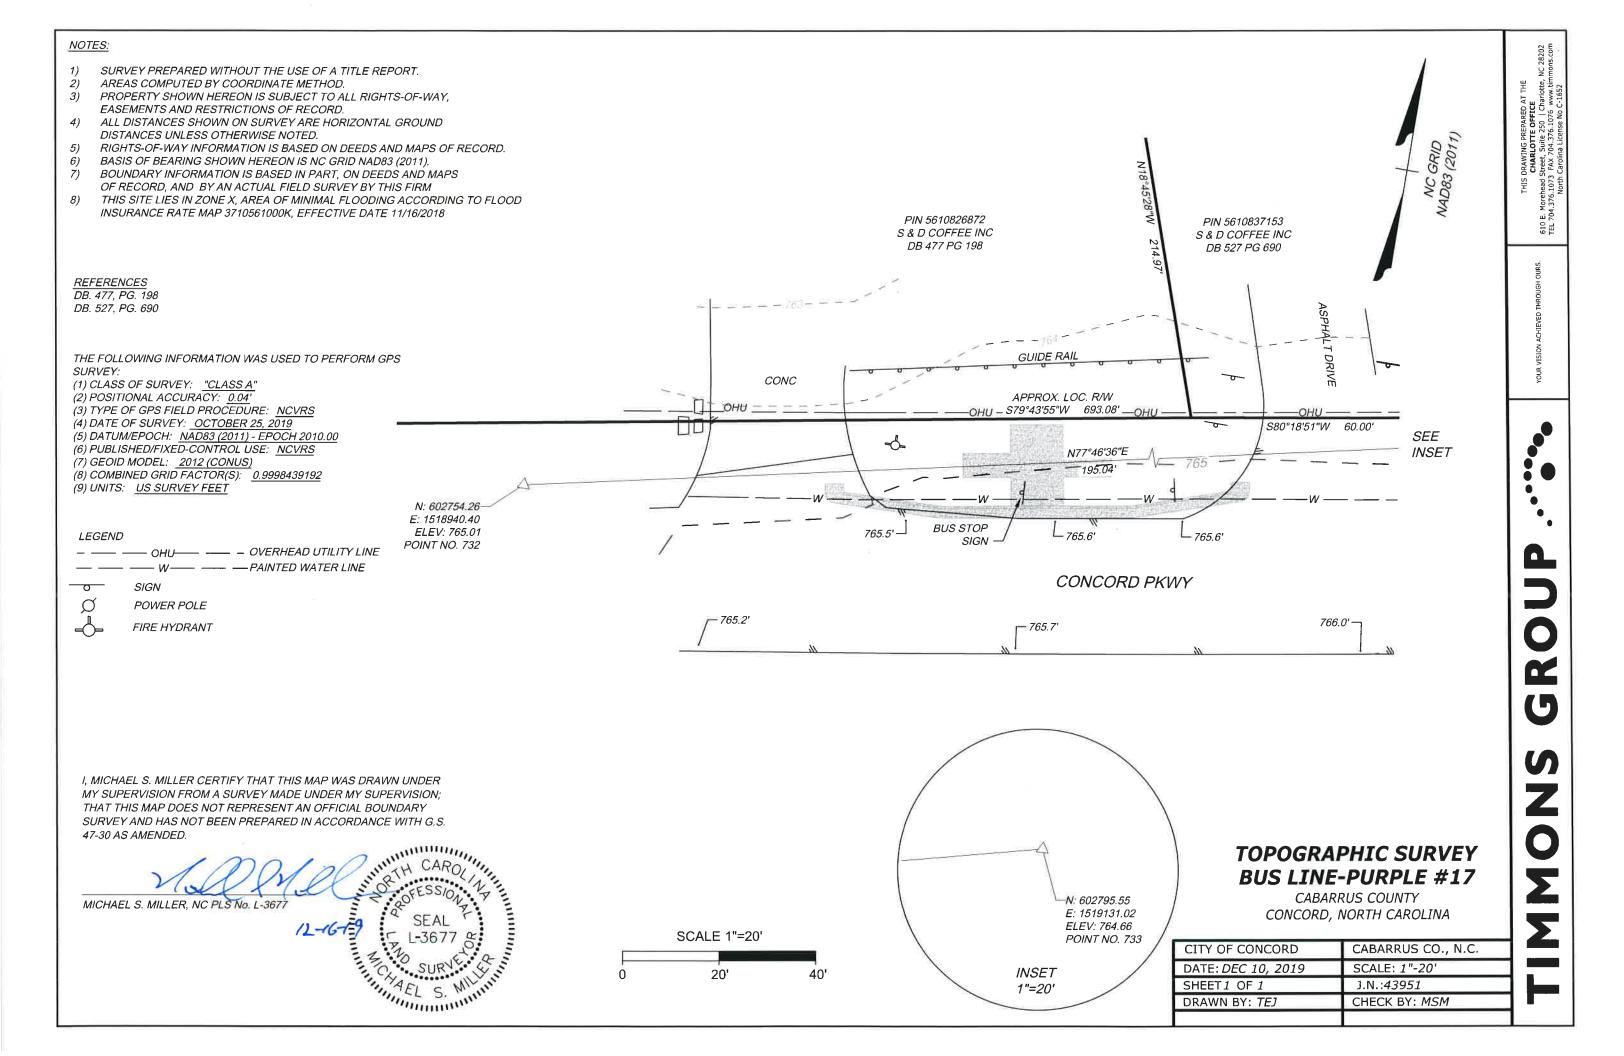

THIS DRAWING PREPARED AT THE

CHARLOTTE OFFICE
Orchead Street, Suite 250 | Charlotte, NC 2820
376.1073 FAX 704.376.1076, www.timmons.com

R VISION ACHIEVED THROUGH

610 TEL

NS GROUP ...

| CITY OF CONCORD      | CABARRUS CO., N.C. |
|----------------------|--------------------|
| DATE: DEC 10, 2019   | SCALE: 1"-20'      |
| SHEET 1 OF 1         | J.N.: <i>43951</i> |
| DRAWN BY: <i>TEJ</i> | CHECK BY: MSM      |
|                      |                    |