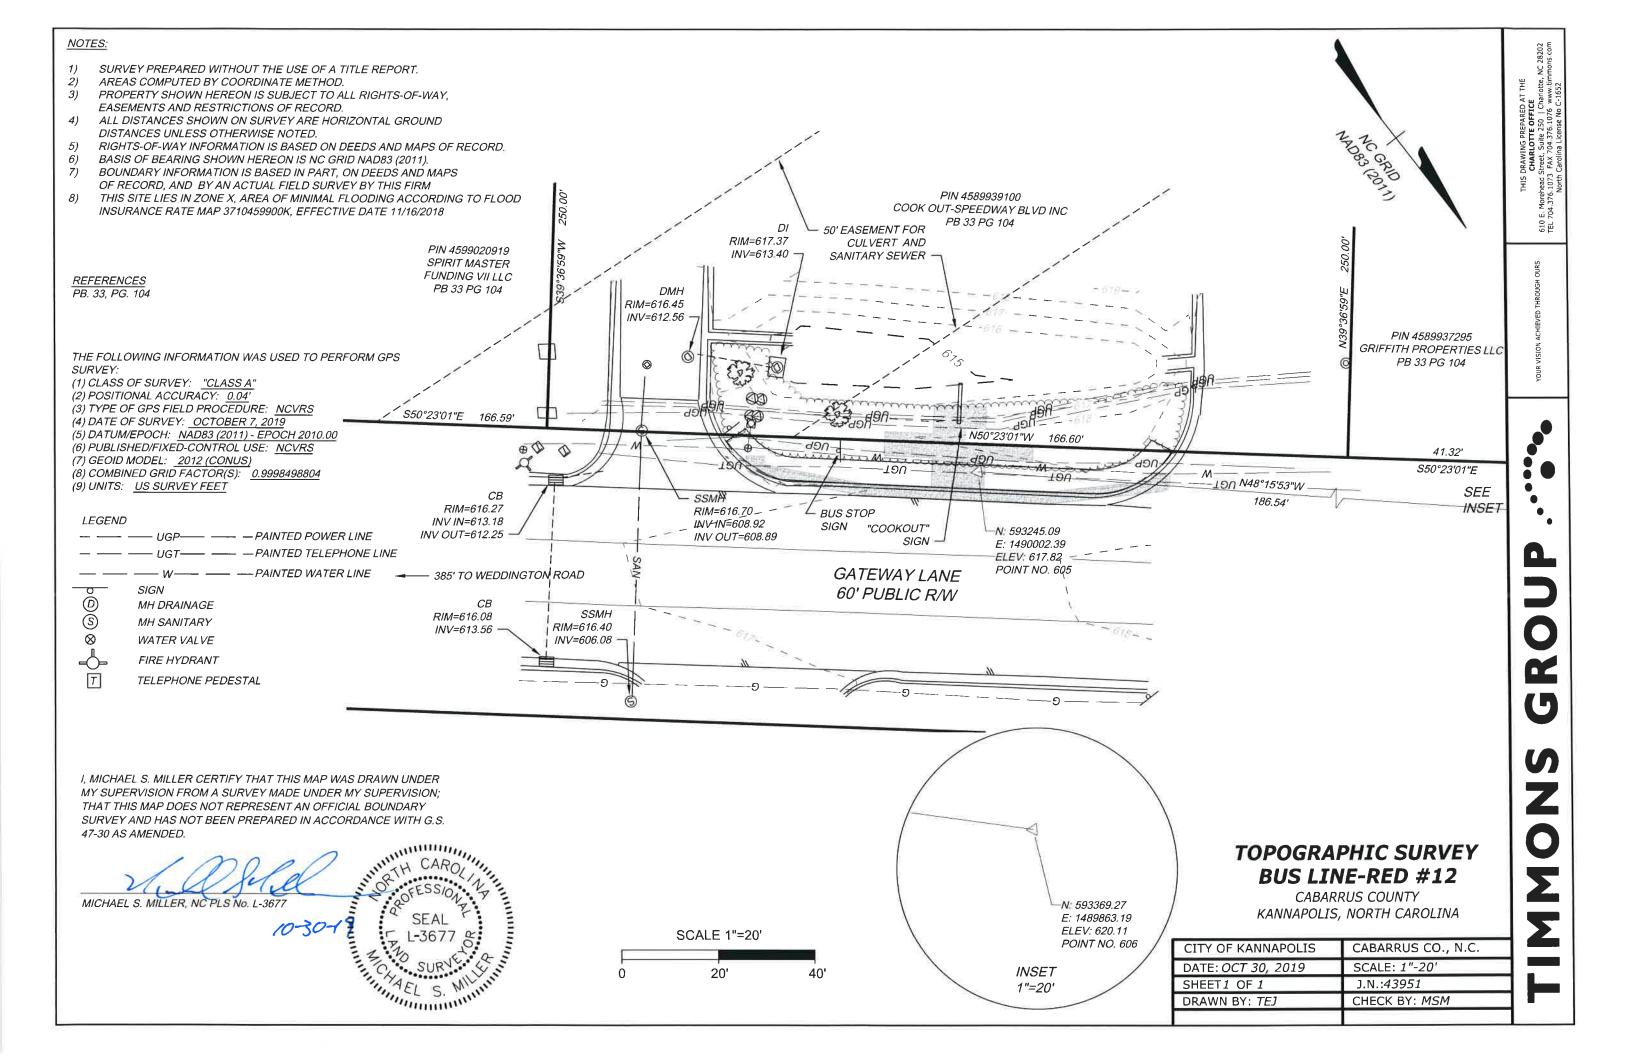

## TOPOGRAPHIC SURVEY BUS LINE-GREEN #40

CABARRUS COUNTY KANNAPOLIS, NORTH CAROLINA

| CITY OF KANNAPOLIS   | CABARRUS CO., N.C. |  |
|----------------------|--------------------|--|
| DATE: OCT 8, 2019    | SCALE: 1"-20'      |  |
| SHEET 1 OF 1         | J.N.: <i>43951</i> |  |
| DRAWN BY: <i>TEJ</i> | CHECK BY: MSM      |  |
|                      |                    |  |