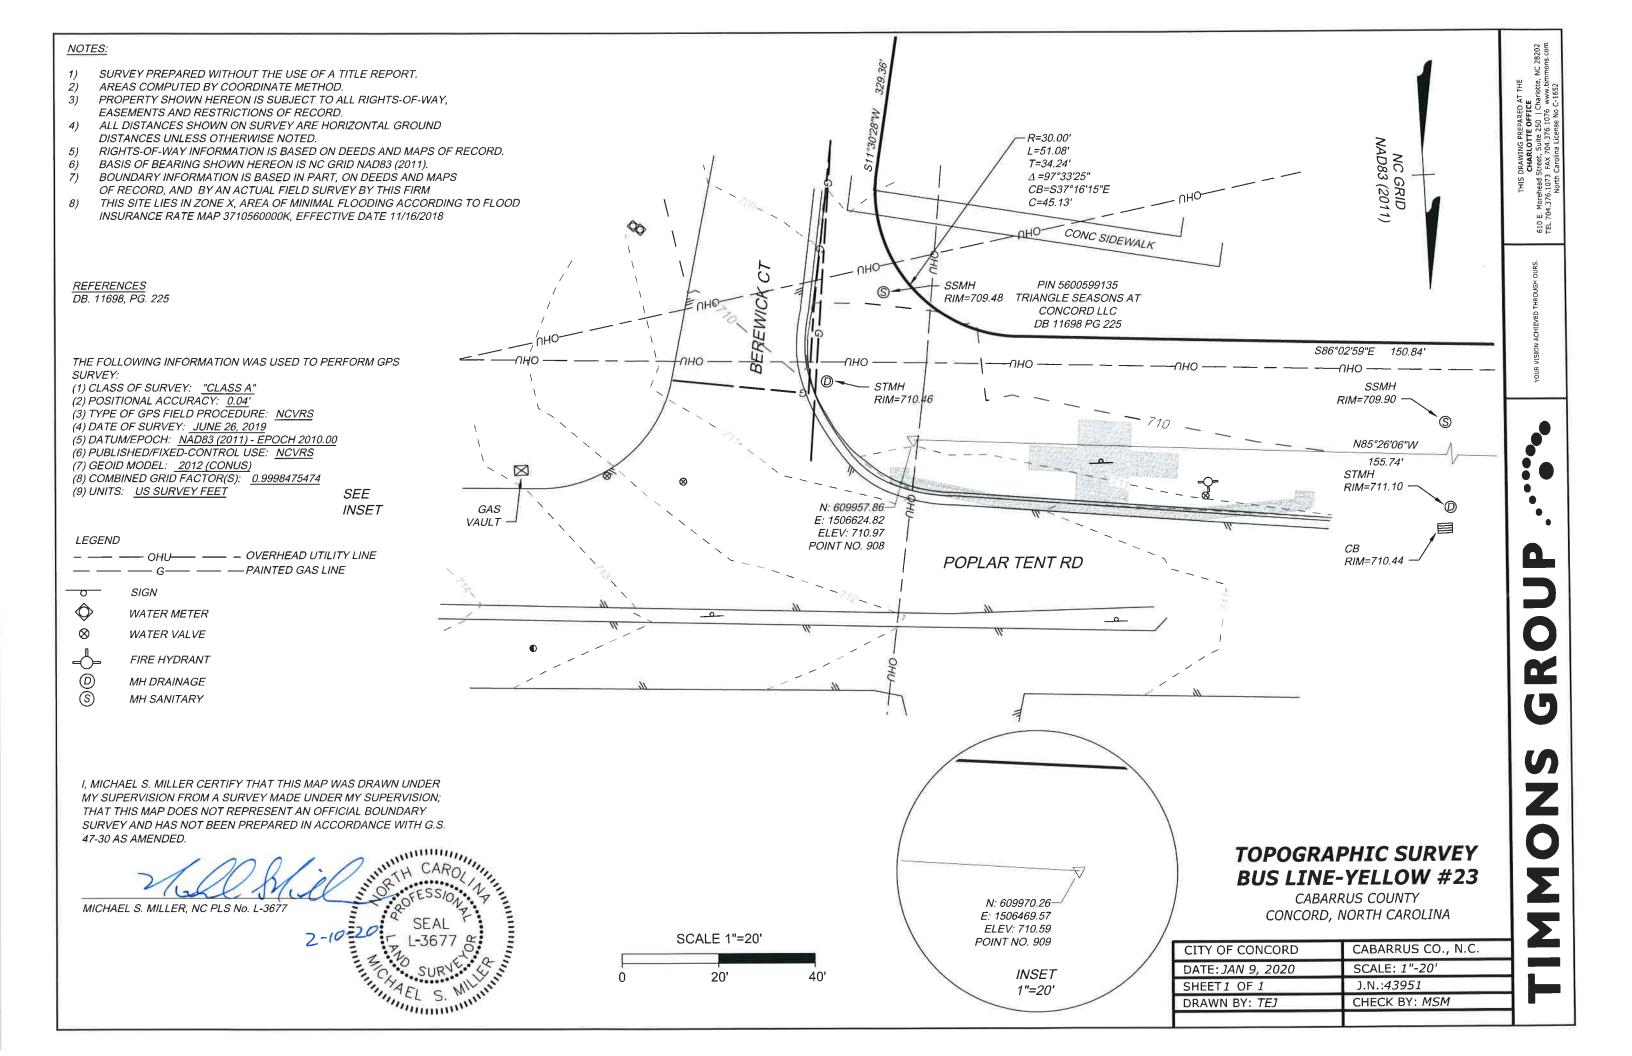

| Charlotte, NC 4820 | Charlotte, NC 4820 | Charlotte, Suite Pares No. C-1652

VISION ACHIEVED THROUGH OU

MMONS GROUP ....







THIS DRAWING PREPARED AT THE CHARLOTTE OFFICE CHARLOTTE OFFICE CHARLOTTE STORES STORES STORES FOR STORES OF STORES O

UR VISION ACHIEVED THROUGH O

IMONS GROUP ...







THIS DRAWING PREPARED AT THE

CHARLOTTE OFFICE
Orchead Street, Suite 250 | Charlotte, NC 2820
376.1073 FAX 704.376.1076, www.timmons.com

R VISION ACHIEVED THROUGH

610 TEL

NS GROUP ...























| CITY OF CONCORD      | CABARRUS CO., N.C. |
|----------------------|--------------------|
| DATE: DEC 10, 2019   | SCALE: 1"-20'      |
| SHEET 1 OF 1         | J.N.: <i>43951</i> |
| DRAWN BY: <i>TEJ</i> | CHECK BY: MSM      |
|                      |                    |



























DRAWN BY: TEJ CHECK BY: MSM