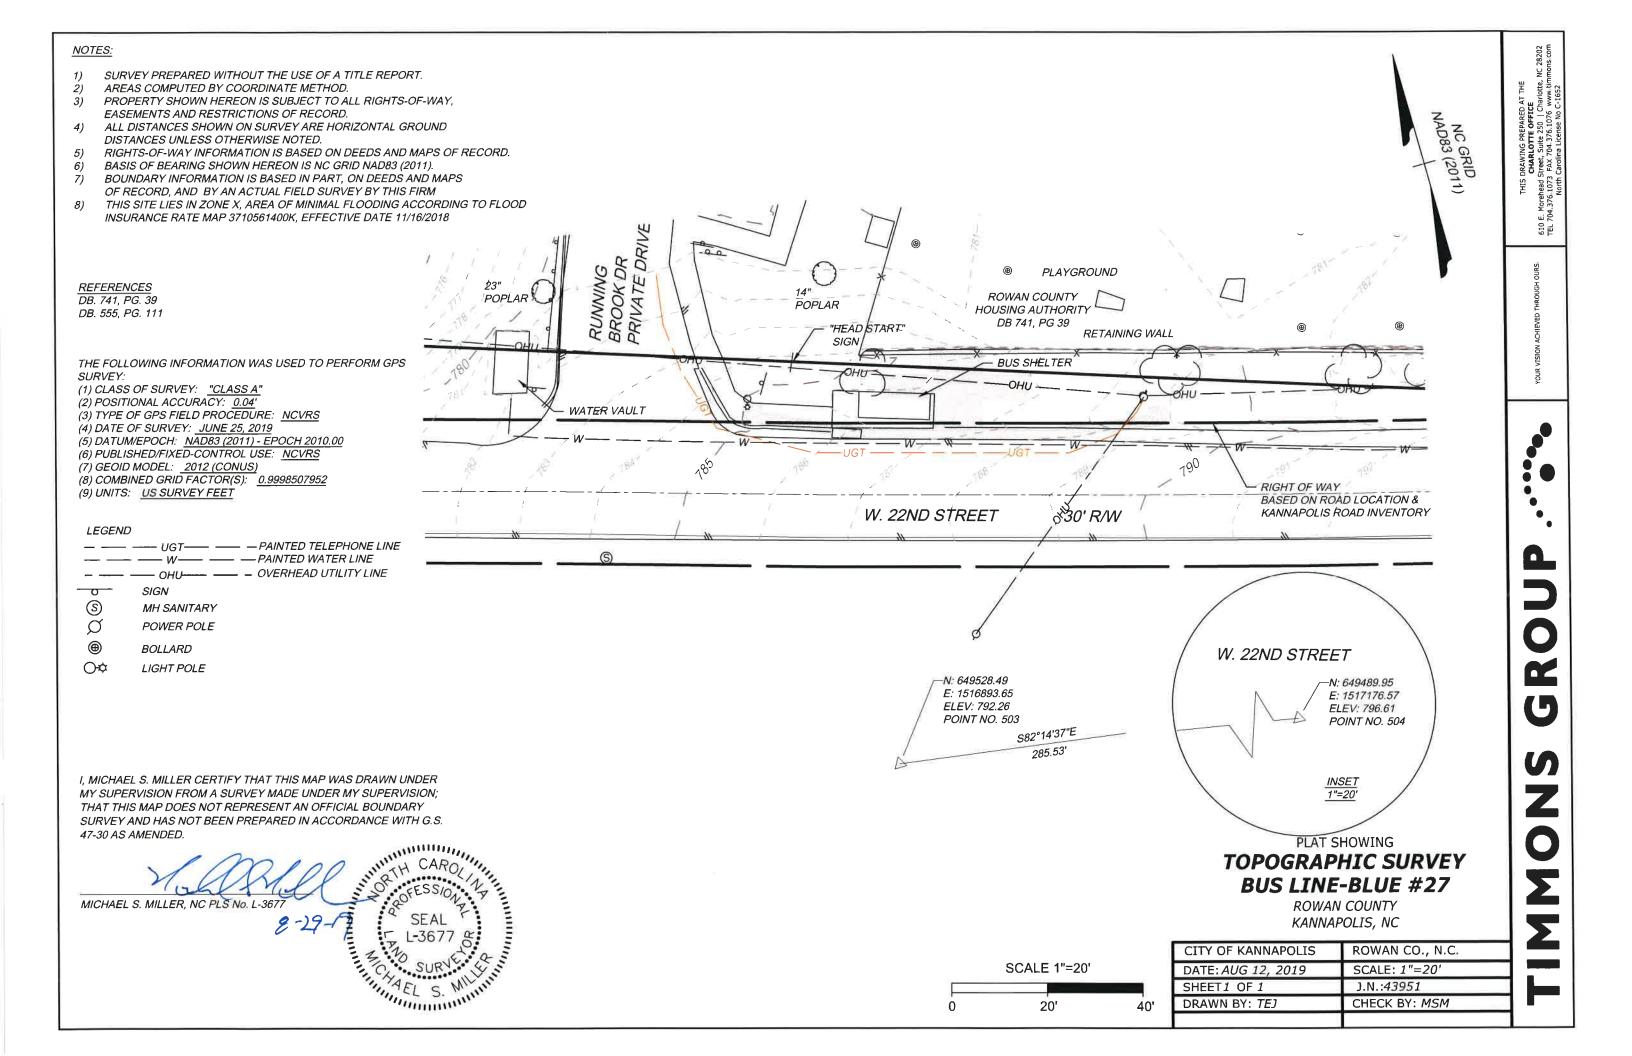

## TOPOGRAPHIC SURVEY BUS LINE-GREEN #40

CABARRUS COUNTY KANNAPOLIS, NORTH CAROLINA

| CITY OF KANNAPOLIS   | CABARRUS CO., N.C. |  |
|----------------------|--------------------|--|
| DATE: OCT 8, 2019    | SCALE: 1"-20'      |  |
| SHEET 1 OF 1         | J.N.: <i>43951</i> |  |
| DRAWN BY: <i>TEJ</i> | CHECK BY: MSM      |  |
|                      |                    |  |